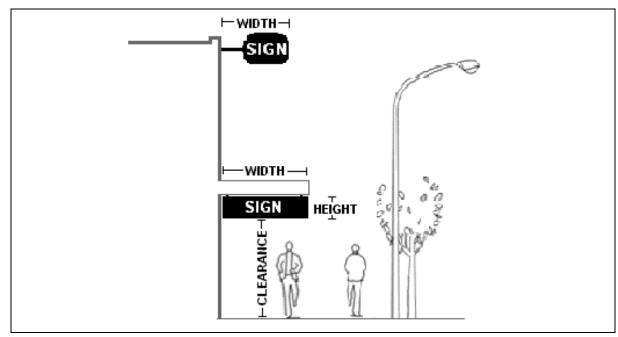

In determining the size of a sign, the measurements are taken as the greatest horizontal dimension (width) multiplied by the greatest vertical dimension (height), excluding any support structures (see Figure 1 for example). Clearance is measured from the finished ground level to the sign directly above.

Figure 1. Example of measurements for signage

Unless otherwise indicated in this Policy, signs may be illuminated. Appropriately placed external lights that illuminate the whole or part of a building façade (including signs) are encouraged.