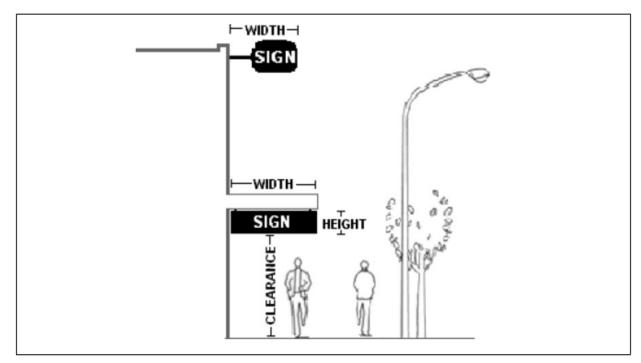

In determining the size of a sign, the measurements are taken as the greatest horizontal dimension (width) multiplied by the greatest vertical dimension (height), excluding any support structures (see Figure 1 for example). Clearance is measured from the finished ground level to the sign directly above.

Figure 1. Example of measurements for signage

Unless otherwise indicated in this Policy, signs may be illuminated. Appropriately placed external lights that illuminate the whole or part of a building façade (including signs) are encouraged.