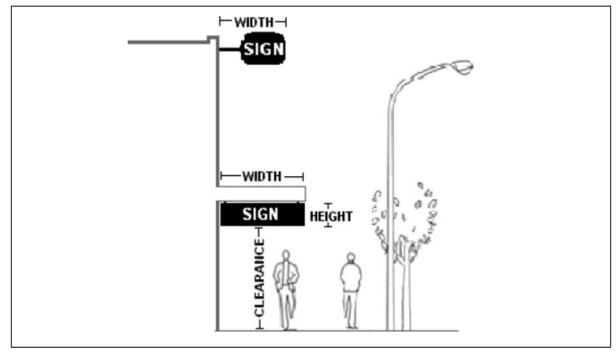

In determining the size of a sign, the measurements are taken as the greatest horizontal dimension (width) multiplied by the greatest vertical dimension (height), excluding any support structures (see Figure 1 for example). Clearance is measured from the finished ground level to the sign directly above.

Figure 1. Example of measurements for signage

Unless otherwise indicated in this Policy, signs may be illuminated. Appropriately placed external lights that illuminate the whole or part of a building façade (including signs) are encouraged.