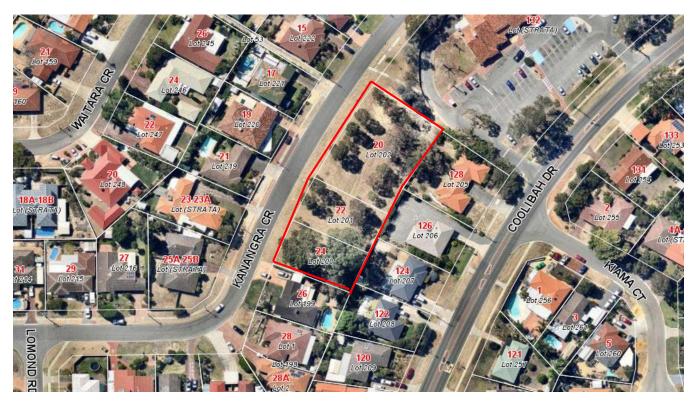

## LOT 200 (24) LOT 201 (22) AND LOT 202 (20) KANANGRA CRESCENT, GREENWOOD

90 Boas Ave, Joondalup WA 6027 PO Box 21, Joondalup WA 6919 Ph: 08 9400 4000 Fax: 08 9300 1383

Scale (A4):1:8000

Lots 200, 201 and 202 Kanangra Crescent, Greenwood