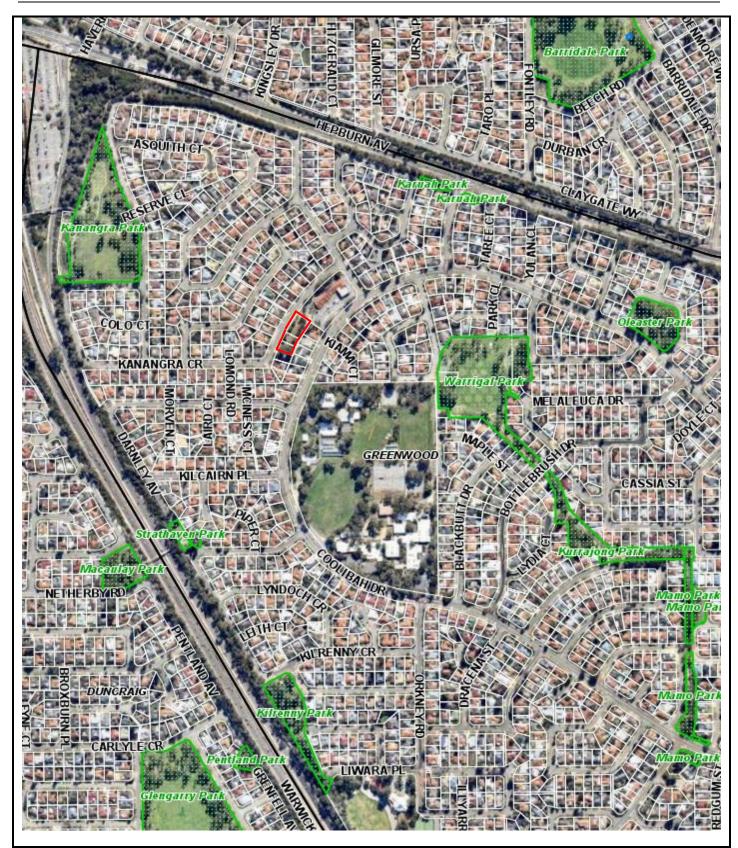

## LOT 200 (24) LOT 201 (22) AND LOT 202 (20) KANANGRA CRESCENT, GREENWOOD

90 Boas Ave, Joondalup WA 6027 PO Box 21, Joondalup WA 6919 Ph: 08 9400 4000 Fax: 08 9300 1383

Scale (A4):1:8000

Lots 200, 201 and 202 Kanangra Crescent, Greenwood