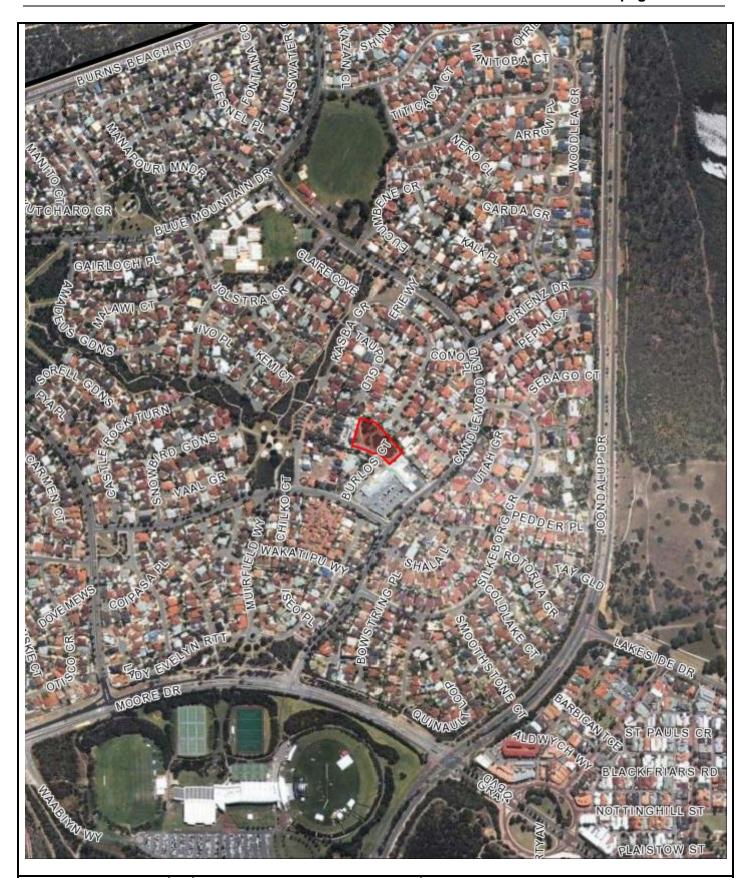

## LOT 803 (15) BURLOS COURT, JOONDALUP

#### Scale(A4):1:8000

#### Date: 13 November 2015

DISCLAIMER: While every care is taken to ensure the accuracy of this data, the City of Joondalup makes no representations or warranties about its accuracy, completeness or suitability for any particular purpose and disclaims all liability for all expenses, losses, damages and costs which you might incur as a result of the data being inaccurate or incomplete in any way and for any reason.

Lot 803 (15) Burlos Court, Joondalup