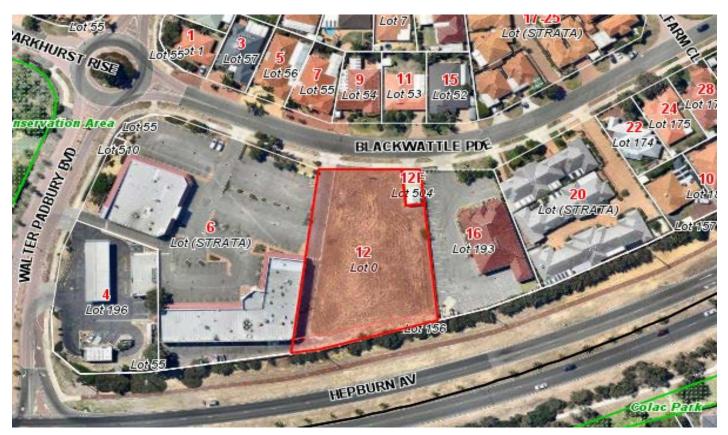

### LOT 12223 (12) BLACKWATTLE PARADE, PADBURY

Date: 2 November 2015

DISCLAIMER: While every care is taken to ensure the accuracy of this data, the City of Joondalup makes no representations or warranties about its accuracy, completeness or suitability for any particular purpose and disclaims all liability for all expenses, losses, damages and costs which you might incur as a result of the data being inaccurate or incomplete in any way and for any research.

Lot 12223 (12) Blackwattle Parade, Padbury