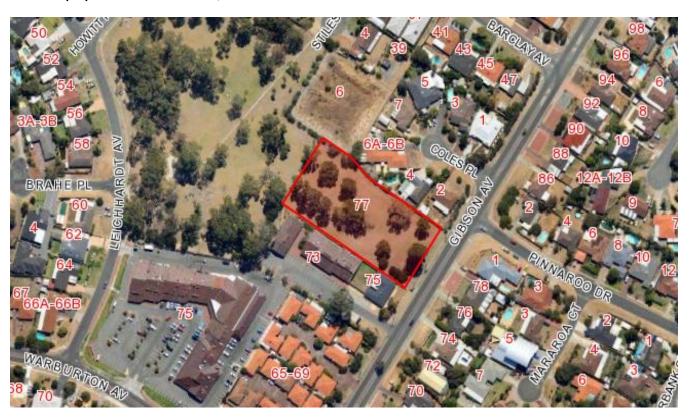

# LOT 23 (77) GIBSON AVENUE, PADBURY

Scale(A4):1:8000

Date: 13 November 2015

DISCLAIMER: While every care is taken to ensure the accuracy of this data, the City of Joondalup makes no representations or warranties about its accuracy, completeness or suitability for any particular purpose and disclaims all liability for all expenses, losses, damages and costs which you might incur as a result of the data being inaccurate or incomplete in any way and for any reason.

Lot 23 (77) Gibson Avenue, Padbury