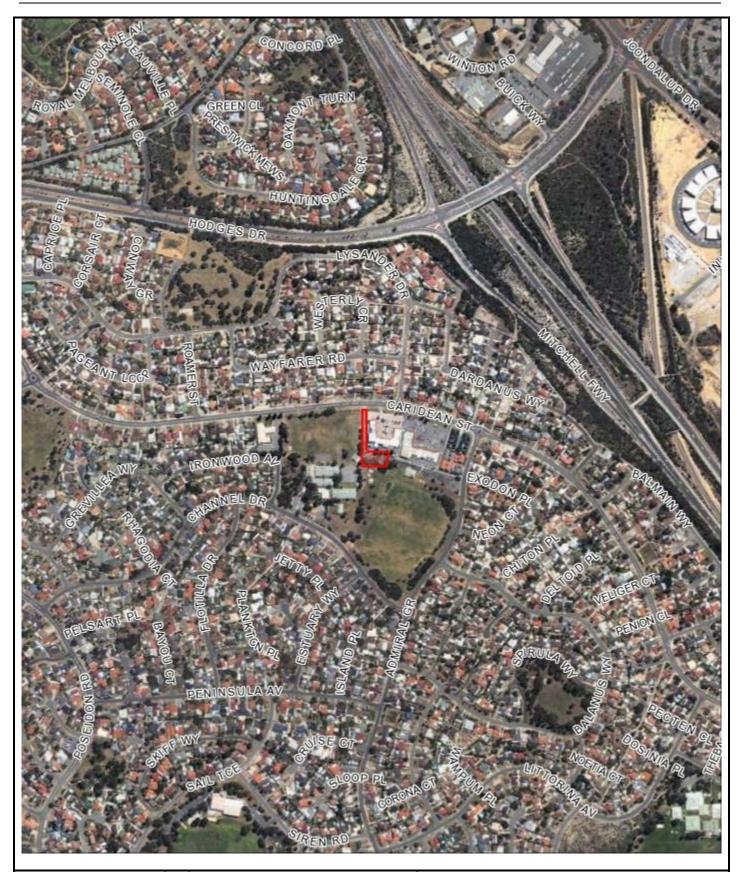

## LOT 745 (103) CARIDEAN STREET, HEATHRIDGE

Scale(A4):1:8000

Lot 745 (103) Caridean Street, Heathridge