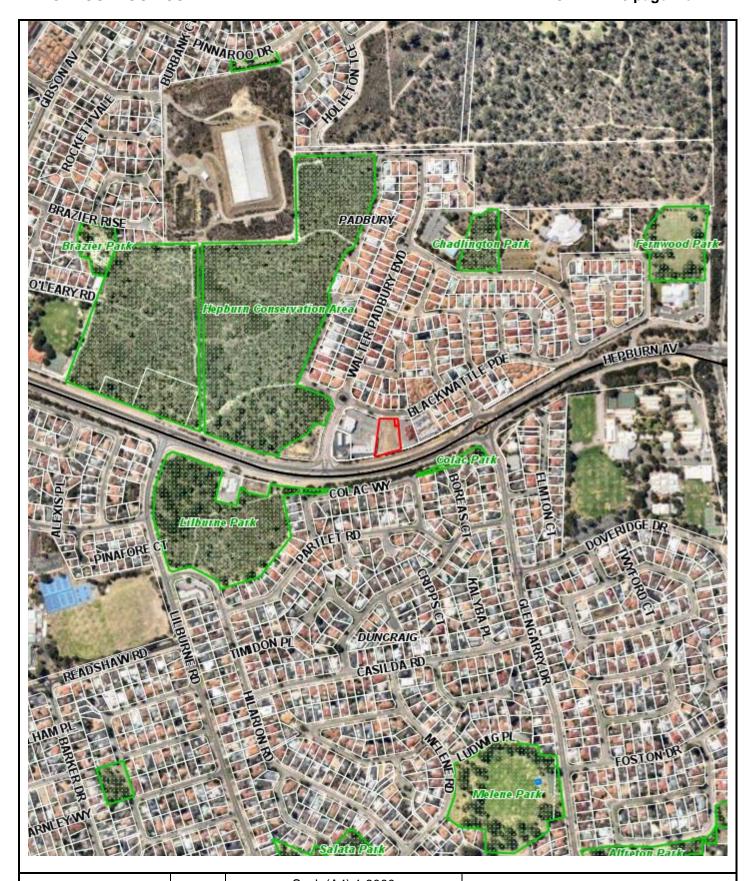

### LOT 12223 (12) BLACKWATTLE PARADE, PADBURY

Date: 2 November 2015

DISCLAIMER: While every care is taken to ensure the accuracy of this data, the City of Joondalup makes no representations or warranties about its accuracy, completeness or suitability for any particular purpose and disclaims all liability for all expenses, losses, damages and costs which you might incur as a result of the data being inaccurate or incomplete in any way and for any research.

Lot 12223 (12) Blackwattle Parade, Padbury