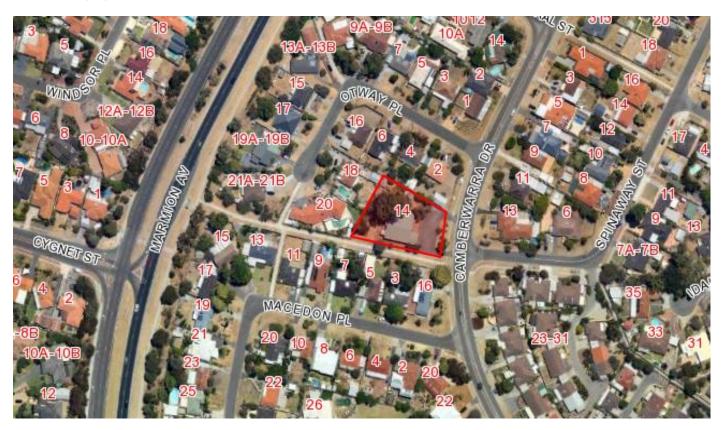

## LOT 1001 (14) CAMBERWARRA DRIVE, CRAIGIE

PO Box 21, Joondalup WA 6919 Ph: 08 9400 4000 Fax: 08 9300 1383 info@joondalup.wa.gov.au www.joondalup.wa.gov.au

Date: 13 November 2015

DISCLAIMER: While every care is taken to ensure the accuracy of this data, the City of Joondalup makes no representations or warranties about its accuracy, completeness or suitability for any particular purpose and disclaims all liability for all expenses, losses, damages and costs which you might incur as a result of the data being inaccurate or incomplete in any way and for any reason.

Lot 1001 (14) Camberwarra Drive, Craigie