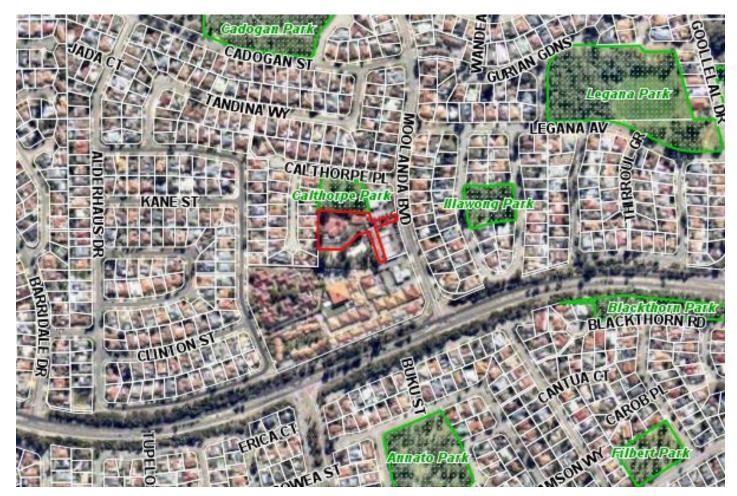

### LOT 549 (11) MOOLANDA BOULEVARD, KINGSLEY

90 Boas Ave, Joondalup WA 6027 PO Box 21, Joondalup WA 6919 Ph: 08 9400 4000 Fax: 08 9300 1383

Scale(A4):1:8000

Date: 3 November 2015

DISCLAIMER: While every care is taken to ensure the accuracy of this data, the City of Joondalup makes no representations or warranties about its accuracy, completeness or suitability for any particular purpose and disclaims all liability for all expenses, losses, damages and costs which you might incur as a result of the data being inaccurate or incomplete in any way and for any reason.

11 Moolanda Boulevard, Kingsley