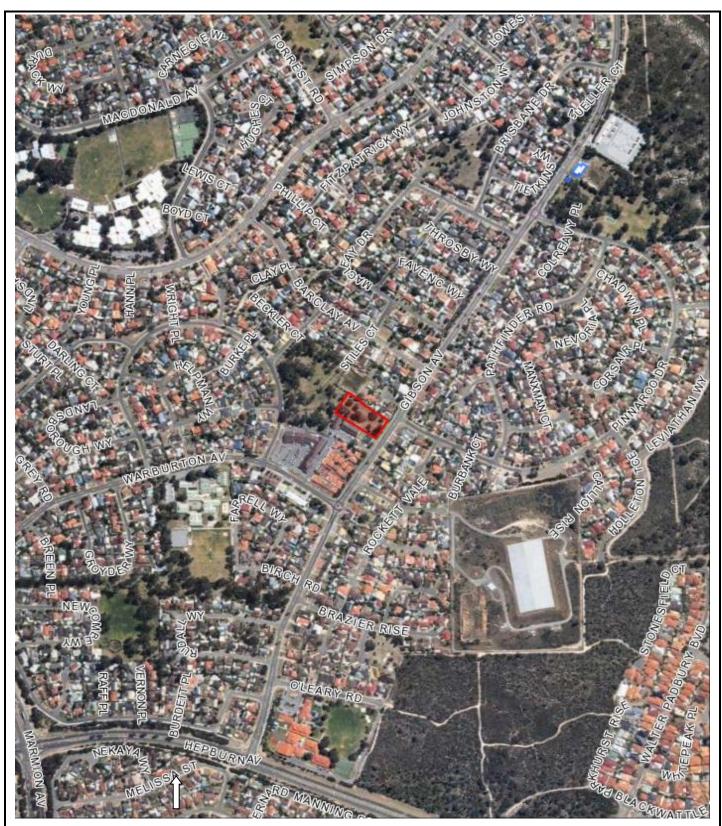

# LOT 23 (77) GIBSON AVENUE, PADBURY

Scale(A4):1:8000

Date: 13 November 2015

DISCLAIMER: While every care is taken to ensure the accuracy of this data, the City of Joondalup makes no representations or warranties about its accuracy, completeness or suitability for any particular purpose and disclaims all liability for all expenses, losses, damages and costs which you might incur as a result of the data being inaccurate or incomplete in any way and for any reason.

Lot 23 (77) Gibson Avenue, Padbury