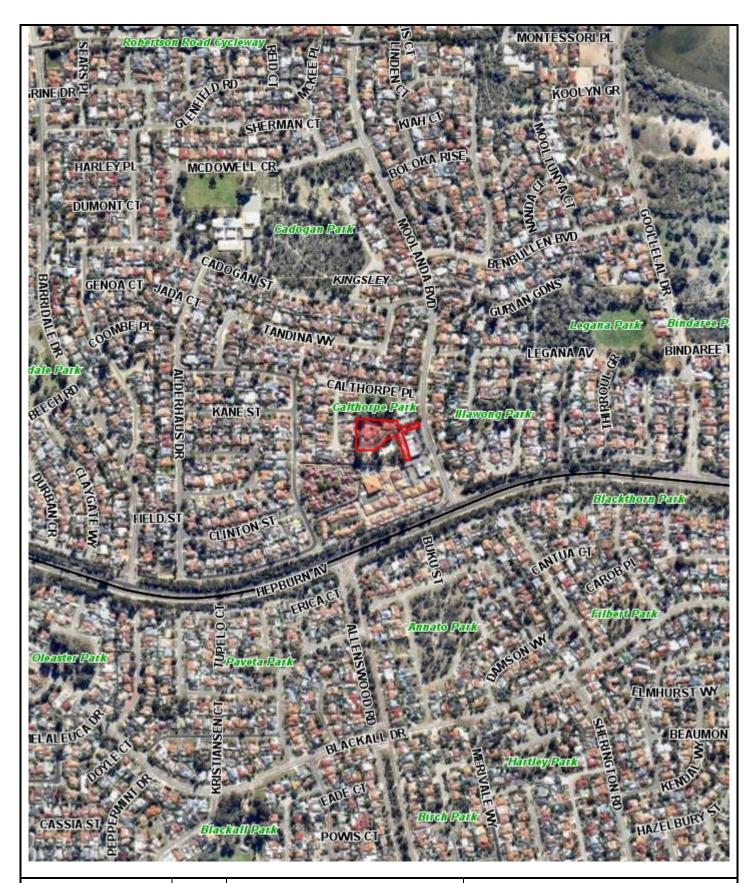

### LOT 549 (11) MOOLANDA BOULEVARD, KINGSLEY

90 Boas Ave, Joondalup WA 6027 PO Box 21, Joondalup WA 6919 Ph: 08 9400 4000 Fax: 08 9300 1383

Scale(A4):1:8000

Date: 3 November 2015

DISCLAIMER: While every care is taken to ensure the accuracy of this data, the City of Joondalup makes no representations or warranties about its accuracy, completeness or suitability for any particular purpose and disclaims all liability for all expenses, losses, damages and costs which you might incur as a result of the data being inaccurate or incomplete in any way and for any reason.

11 Moolanda Boulevard, Kingsley