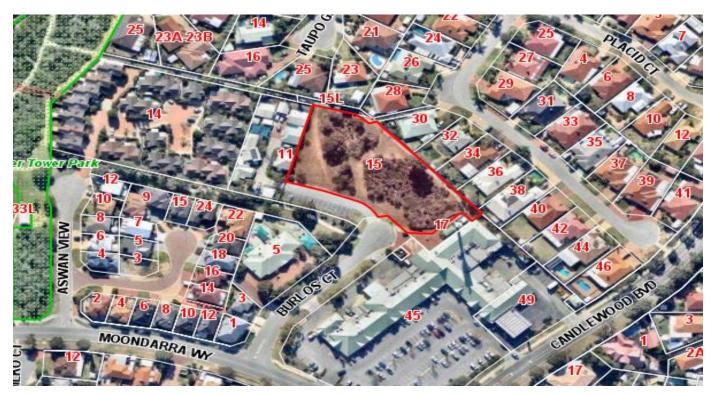

purpose and disclaims all liability for all expenses, losses, damages and costs which you might incur as a result of the data being inaccurate or incomplete in any way and for any reason.

Lots 200, 201 and 202 Kanangra Crescent, Greenwood

# LOT 23 (77) GIBSON AVENUE, PADBURY











Scale(A4):1:8000

Date: 13 November 2015

DISCLAIMER: While every care is taken to ensure the accuracy of this data, the City of Joondalup makes no representations or warranties about its accuracy, completeness or suitability for any particular purpose and disclaims all liability for all expenses, losses, damages and costs which you might incur as a result of the data being inaccurate or incomplete in any way and for any reason.

Lot 23 (77) Gibson Avenue, Padbury

## LOT 803 (15) BURLOS COURT, JOONDALUP











#### Scale(A4):1:8000

#### Date: 13 November 2015

DISCLAIMER: While every care is taken to ensure the accuracy of this data, the City of Joondalup makes no representations or warranties about its accuracy, completeness or suitability for any particular purpose and disclaims all liability for all expenses, losses, damages and costs which you might incur as a result of the data being inaccurate or incomplete in any way and for any reason.

Lot 803 (15) Burlos Court, Joondalup

## LOT 1001 (14) CAMBERWARRA DRIVE, CRAIGIE











PO Box 21, Joondalup WA 6919 Ph: 08 9400 4000 Fax: 08 9300 1383 info@joondalup.wa.gov.au www.joondalup.wa.gov.au



Date: 13 November 2015

DISCLAIMER: While every care is taken to ensure the accuracy of this data, the City of Joondalup makes no represe