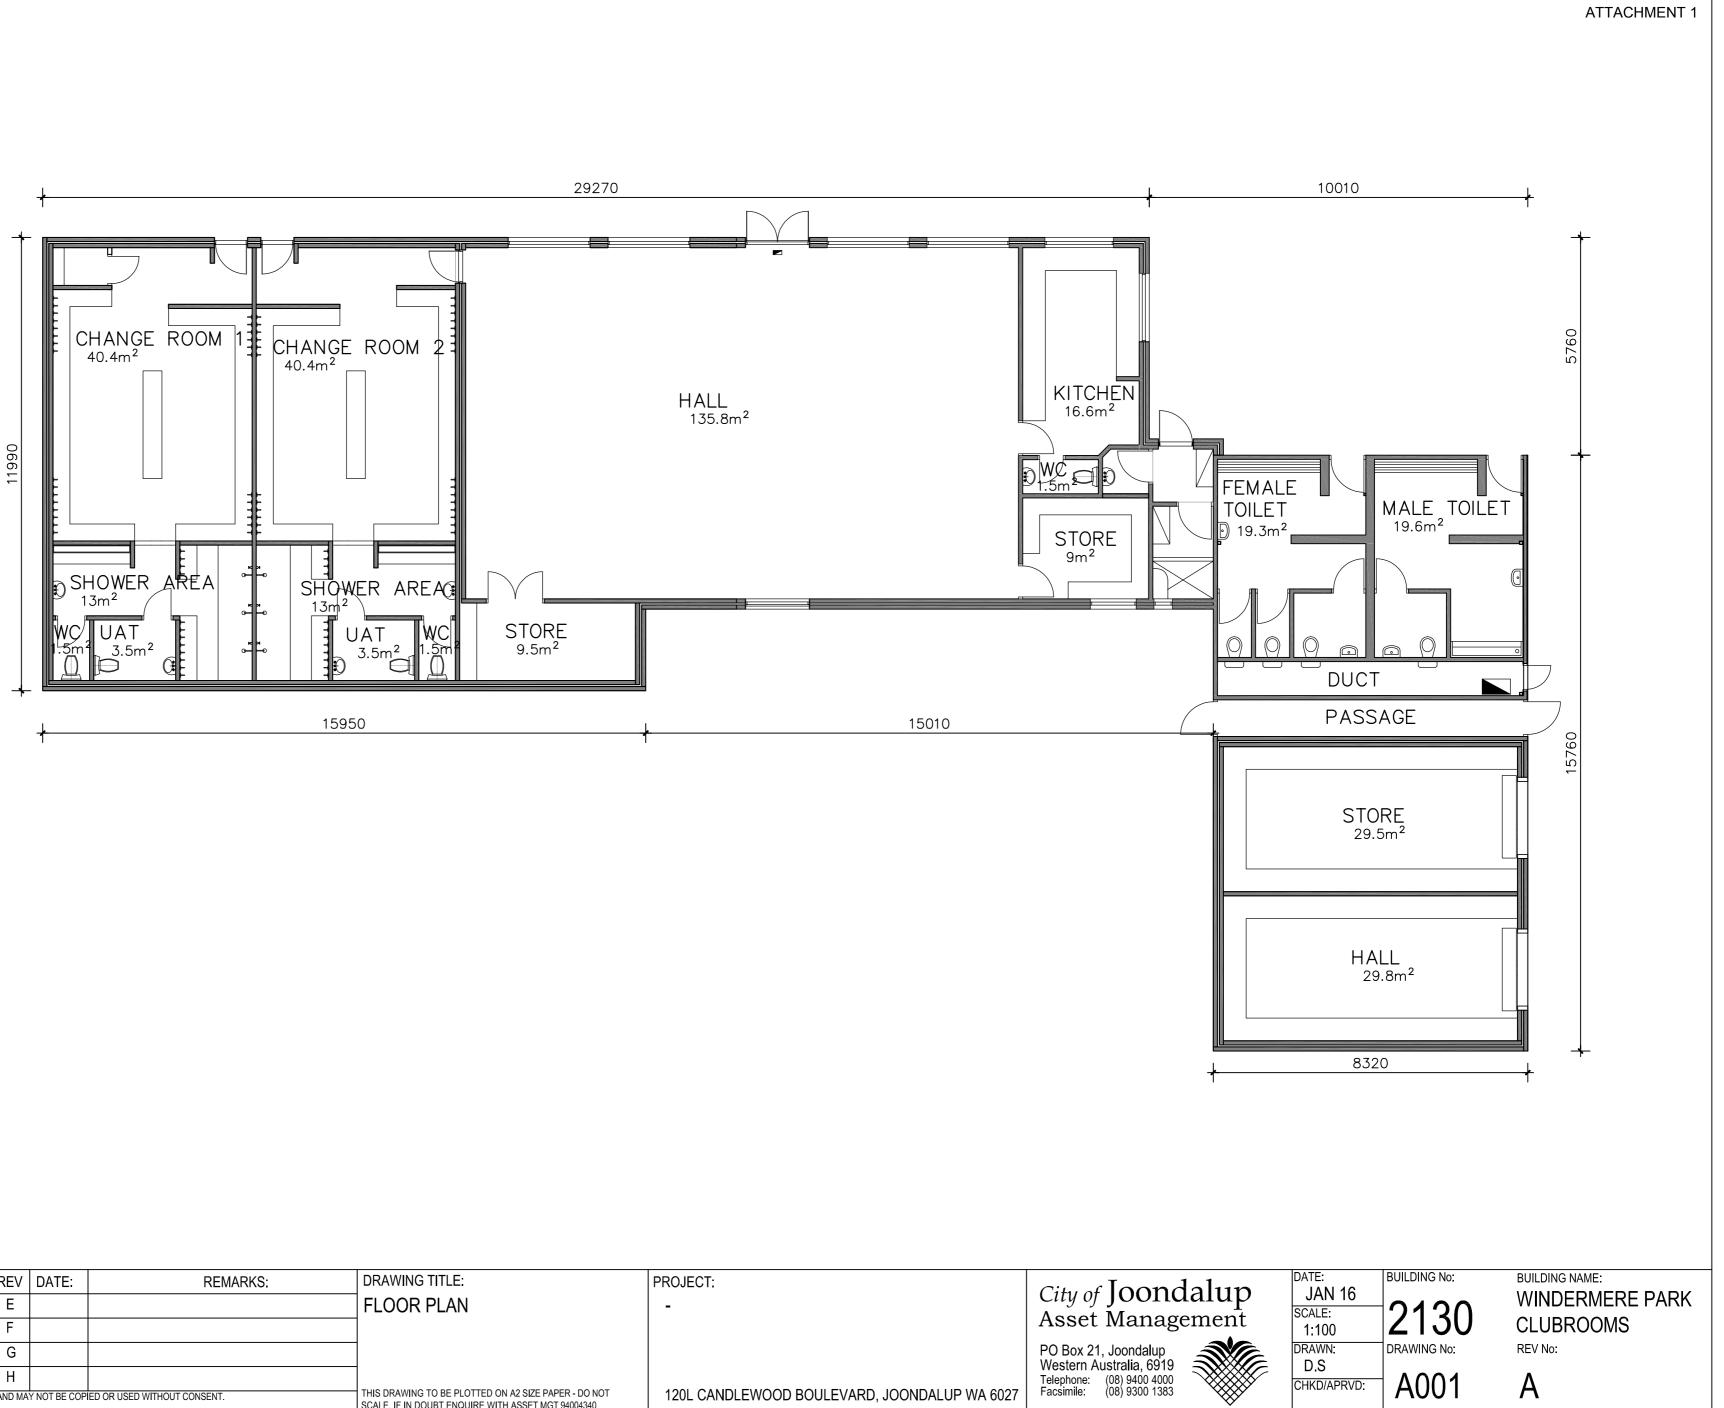

**APPENDIX 4** 

| REV | DATE:    | REMARKS:                                                                                                  | REV                                                                                                        | DATE:        | REMARKS: | DRAWING TITLE: | PROJECT: |
|-----|----------|-----------------------------------------------------------------------------------------------------------|------------------------------------------------------------------------------------------------------------|--------------|----------|----------------|----------|
| Α   | 28.01.16 | DRAWING UPDATE                                                                                            | E                                                                                                          |              |          | FLOOR PLAN     | -        |
| В   |          |                                                                                                           | F                                                                                                          |              |          |                |          |
| С   |          |                                                                                                           | G                                                                                                          |              |          |                |          |
| D   |          |                                                                                                           | Н                                                                                                          |              |          |                |          |
|     |          | PROPERTY OF "THE CITY OF JOONDALUP ASSET MANAGEMENT<br>NS BEFORE FABRICATION, AGAINST ON SITE DIMENSIONS. | THIS DRAWING TO BE PLOTTED ON A2 SIZE PAPER - DO NOT<br>SCALE, IF IN DOUBT ENQUIRE WITH ASSET MGT 94004340 | 120L CANDLEW |          |                |          |