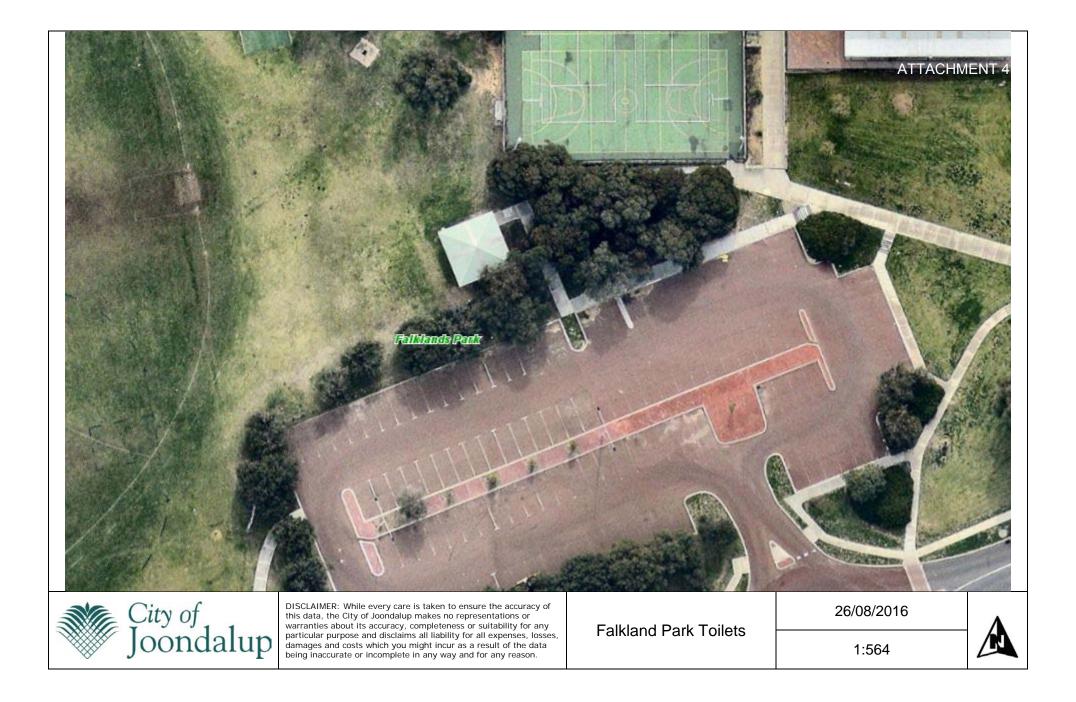

ROPERTY OF "THE CITY OF JOONDALUP ASSET MANAGEMENT" AND MAY NOT BE COPIEL | 4-12-13 TITLE BLOCK UPDATE E   F F   G G   DRAWING IS THE PROPERTY OF "THE CITY OF JOONDALUP ASSET MANAGEMENT" AND MAY NOT BE COPIED OR USED WITHOUT CONSENT. | 4-12-13 TITLE BLOCK UPDATE E   4-12-13 TITLE BLOCK UPDATE E   F F   G G   DRAWING IS THE PROPERTY OF "THE CITY OF JOONDALUP ASSET MANAGEMENT" AND MAY NOT BE COPIED OR USED WITHOUT CONSENT. | A-12-13   TITLE BLOCK UPDATE   E   F     4-12-13   TITLE BLOCK UPDATE   E   F     G   G   G   AREA: 50.8m <sup>2</sup> DRAWING IS THE PROPERTY OF "THE CITY OF JOONDALUP ASSET MANAGEMENT" AND MAY NOT BE COPIED ON USED WITHOUT CONSENT.   THIS DRAWING TO BE PLOTTED ON AS SIZE PAPER -DO NOT   17 FALKLAND WAY, KINROSS WA 6028 |

 $\Rightarrow$ 

NORTH

## ATTACHMENT 2