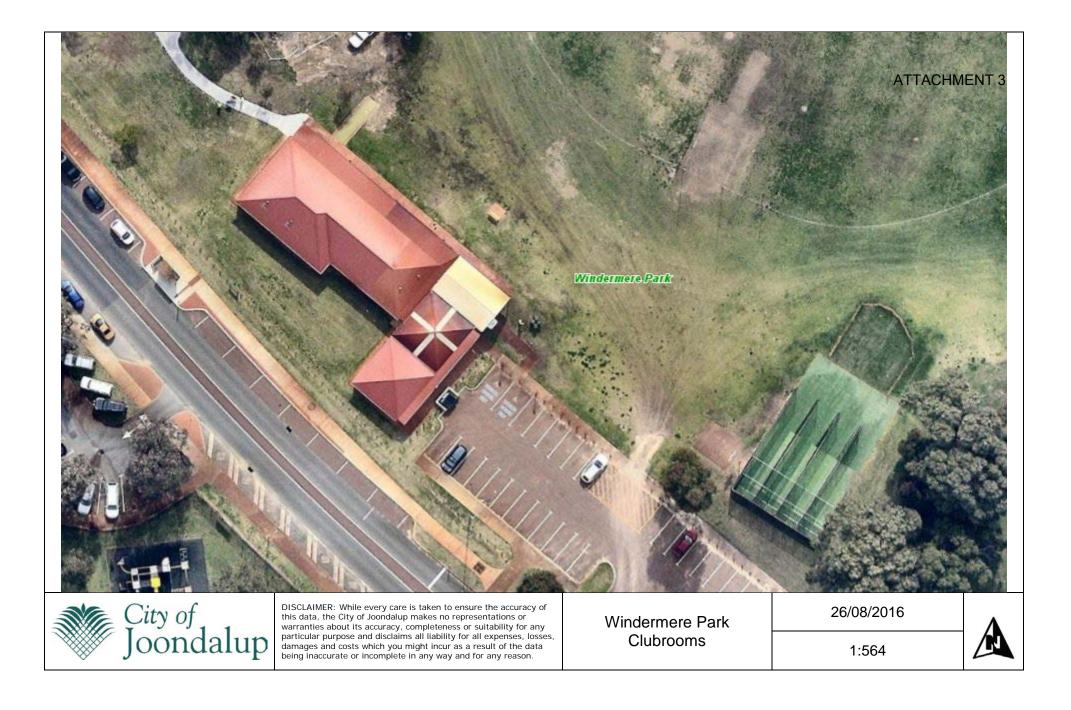

PROPERTY OF "THE CITY OF JOONDALUP ASSET MANAGEMENT" AND MAY NOT BE COPIEL | 4-12-13 TITLE BLOCK UPDATE E   F F   G G   DRAWING IS THE PROPERTY OF "THE CITY OF JOONDALUP ASSET MANAGEMENT" AND MAY NOT BE COPIED OR USED WITHOUT CONSENT. | 4-12-13 TITLE BLOCK UPDATE E   4-12-13 TITLE BLOCK UPDATE E   F F   G G   DRAWING IS THE PROPERTY OF "THE CITY OF JOONDALUP ASSET MANAGEMENT" AND MAY NOT BE COPIED OR USED WITHOUT CONSENT. | A-12-13   TITLE BLOCK UPDATE   E   F     4-12-13   TITLE BLOCK UPDATE   E   F     G   G   G   AREA: 50.8m <sup>2</sup> DRAWING IS THE PROPERTY OF "THE CITY OF JOONDALUP ASSET MANAGEMENT" AND MAY NOT BE COPIED ON USED WITHOUT CONSENT.   THIS DRAWING TO BE PLOTTED ON AS SIZE PAPER -DO NOT   17 FALKLAND WAY, KINROSS WA 6028 |

 $\Rightarrow$ 

NORTH

## ATTACHMENT 2