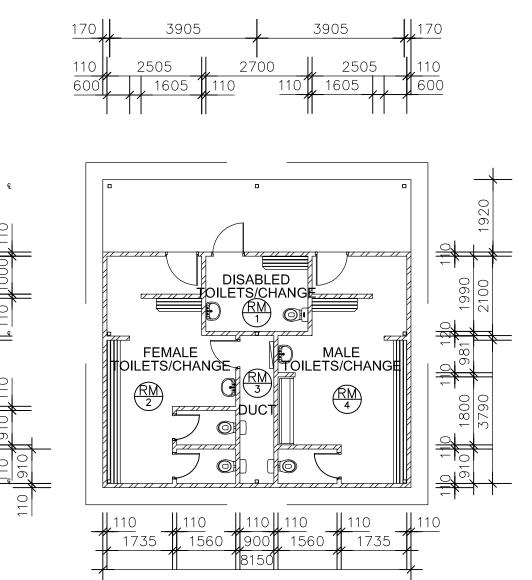

| DATE:   | REMARKS:           | REV                        | DATE:                                                                                                                 | REMARKS:                                                                                                                             | DRAWING TITLE:                                                                                                                                                | PROJECT:                                                                                                                                                                                     | City of Joondalur                                                                                                                                                                                                                                                                                                                  |
|---------|--------------------|----------------------------|-----------------------------------------------------------------------------------------------------------------------|--------------------------------------------------------------------------------------------------------------------------------------|---------------------------------------------------------------------------------------------------------------------------------------------------------------|----------------------------------------------------------------------------------------------------------------------------------------------------------------------------------------------|------------------------------------------------------------------------------------------------------------------------------------------------------------------------------------------------------------------------------------------------------------------------------------------------------------------------------------|
| 4-12-13 | TITLE BLOCK UPDATE | Е                          |                                                                                                                       |                                                                                                                                      | FLOOR PLAN                                                                                                                                                    | -                                                                                                                                                                                            | City of Joondalup                                                                                                                                                                                                                                                                                                                  |
|         |                    | F                          |                                                                                                                       |                                                                                                                                      |                                                                                                                                                               |                                                                                                                                                                                              | Asset Managemen                                                                                                                                                                                                                                                                                                                    |
|         |                    | G                          |                                                                                                                       |                                                                                                                                      |                                                                                                                                                               |                                                                                                                                                                                              | PO Box 21, Joondalup<br>Western Australia, 6919                                                                                                                                                                                                                                                                                    |
|         |                    | Н                          |                                                                                                                       |                                                                                                                                      | 7                                                                                                                                                             |                                                                                                                                                                                              | Telephone: (08) 9400 4000                                                                                                                                                                                                                                                                                                          |
|         |                    | ND MAY                     | NOT BE COPIED                                                                                                         | OR USED WITHOUT CONSENT.                                                                                                             | THIS DRAWING TO BE PLOTTED ON A3 SIZE PAPER - DO NOT<br>SCALE, IF IN DOUBT ENQUIRE WITH ASSET MGT 94004340                                                    | 17 FALKLAND WAY, KINROSS WA 6028                                                                                                                                                             | Facsimile: (08) 9300 1383                                                                                                                                                                                                                                                                                                          |
|         | DRAWING IS THE     | 4-12-13 TITLE BLOCK UPDATE | 4-12-13 TITLE BLOCK UPDATE E<br>F<br>G<br>DRAWING IS THE PROPERTY OF "THE CITY OF JOONDALUP ASSET MANAGEMENT" AND MAY | 4-12-13 TITLE BLOCK UPDATE E   F F   G H   DRAWING IS THE PROPERTY OF "THE CITY OF JOONDALUP ASSET MANAGEMENT" AND MAY NOT BE COPIEL | 4-12-13 TITLE BLOCK UPDATE E   F F   G G   DRAWING IS THE PROPERTY OF "THE CITY OF JOONDALUP ASSET MANAGEMENT" AND MAY NOT BE COPIED OR USED WITHOUT CONSENT. | 4-12-13 TITLE BLOCK UPDATE E   4-12-13 TITLE BLOCK UPDATE E   F F   G G   DRAWING IS THE PROPERTY OF "THE CITY OF JOONDALUP ASSET MANAGEMENT" AND MAY NOT BE COPIED OR USED WITHOUT CONSENT. | A-12-13   TITLE BLOCK UPDATE   E   F     4-12-13   TITLE BLOCK UPDATE   E   F     G   G   G   AREA: 50.8m <sup>2</sup> DRAWING IS THE PROPERTY OF "THE CITY OF JOONDALUP ASSET MANAGEMENT" AND MAY NOT BE COPIED ON USED WITHOUT CONSENT.   THIS DRAWING TO BE PLOTTED ON AS SIZE PAPER -DO NOT   17 FALKLAND WAY, KINROSS WA 6028 |