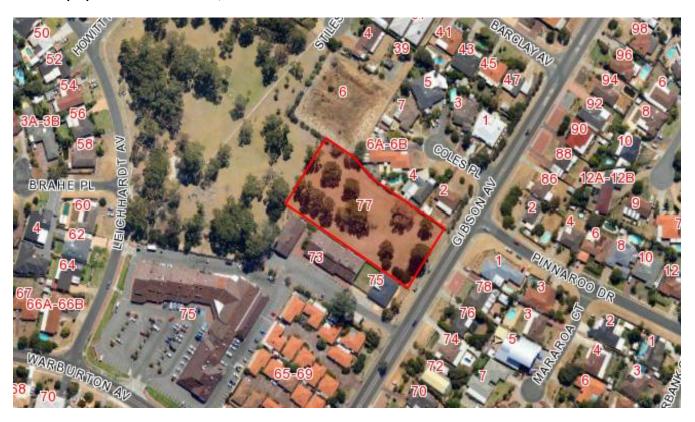

# LOT 23 (77) GIBSON AVENUE, PADBURY

6027 PO Box 21, Joondalup WA 6919 Ph: 08 9400 4000

Fax: 08 9300 1383 info@joondalup.wa.gov.au www.joondalup.wa.gov.au

Lot 23 (77) Gibson Avenue, Padbury