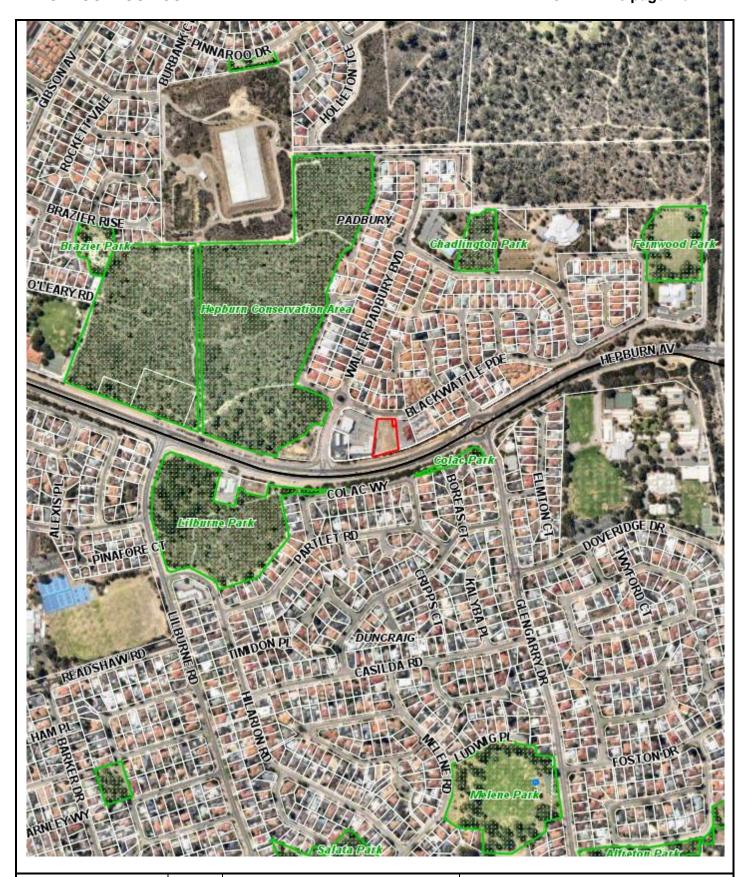

#### LOT 12223 (12) BLACKWATTLE PARADE, PADBURY

90 Boas Ave, Joondalup WA 6027 PO Box 21, Joondalup WA 6919 Ph: 08 9400 4000 Fax: 08 9300 1383 info@joondalup.wa.gov.au

www.joondalup.wa.gov.au

Scale(A4):1:8000

Date: 2 November 2015

DISCLAIMER: While every care is taken to ensure the accuracy of this data, the City of Joondalup makes no representations or warranties about its accuracy, completeness or suitability for any particular purpose and disclaims all liability for all expenses, losses, damages and costs which you might incur as a result of the data being inaccurate or incomplete in any way and for any

Lot 12223 (12) Blackwattle Parade, Padbury