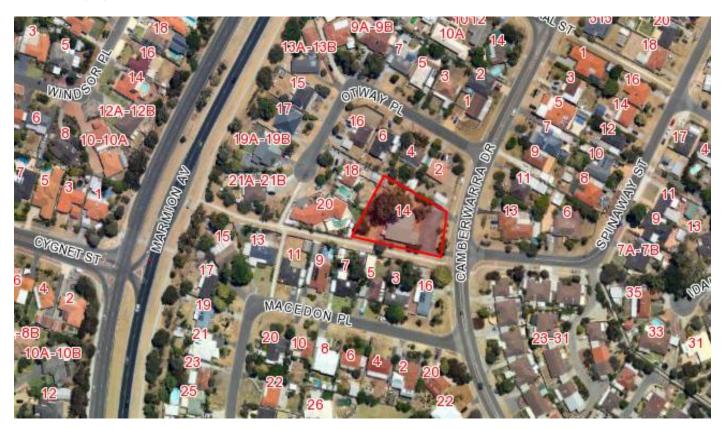

## LOT 1001 (14) CAMBERWARRA DRIVE, CRAIGIE

90 Boas Ave, Joondalup WA 6027 PO Box 21, Joondalup WA 6919 Ph: 08 9400 4000 Fax: 08 9300 1383 info@joondalup.wa.gov.au www.joondalup.wa.gov.au Scale(A4):1:8000

Lot 1001 (14) Camberwarra Drive, Craigie