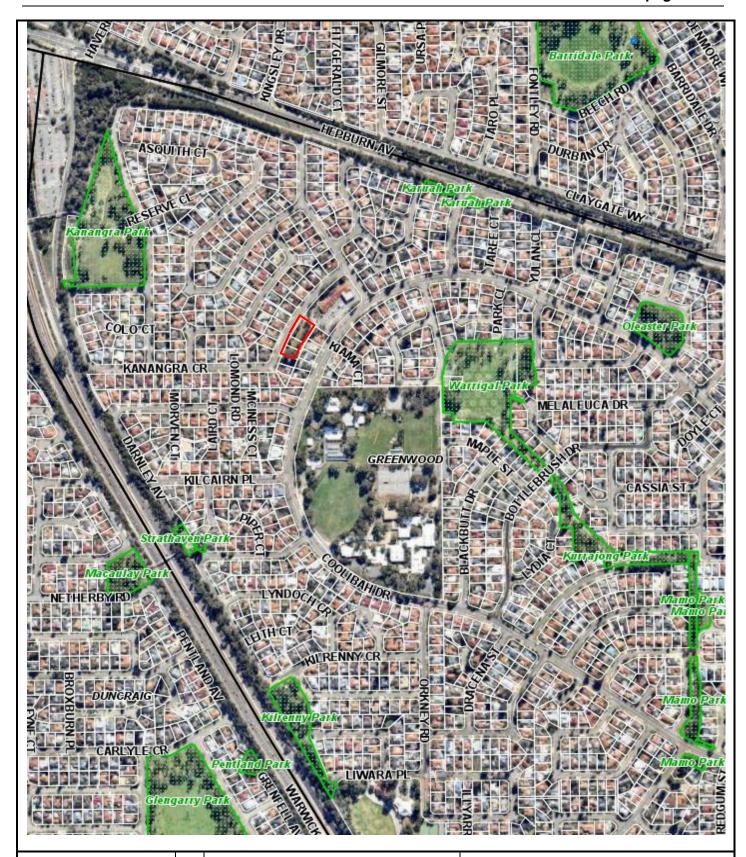

## LOT 2 (20) KANANGRA CRESCENT, GREENWOOD

90 Boas Ave, Joondalup WA 6027 PO Box 21, Joondalup WA 6919 Ph: 08 9400 4000 Fax: 08 9300 1383

Scale (A4):1:8000

Date: 2 November 2015

DISCLAIMER: While every care is taken to ensure the accuracy of this data, the City of Joondalup makes no representations or warranties about its accuracy, completeness or suitability for any particular purpose and disclaims all liability for all expenses, losses, damages and costs which you might incur as a result of the data being inaccurate or incomplete in any way and for any reason.

Lots 2 (20) Kanangra Crescent, Greenwood