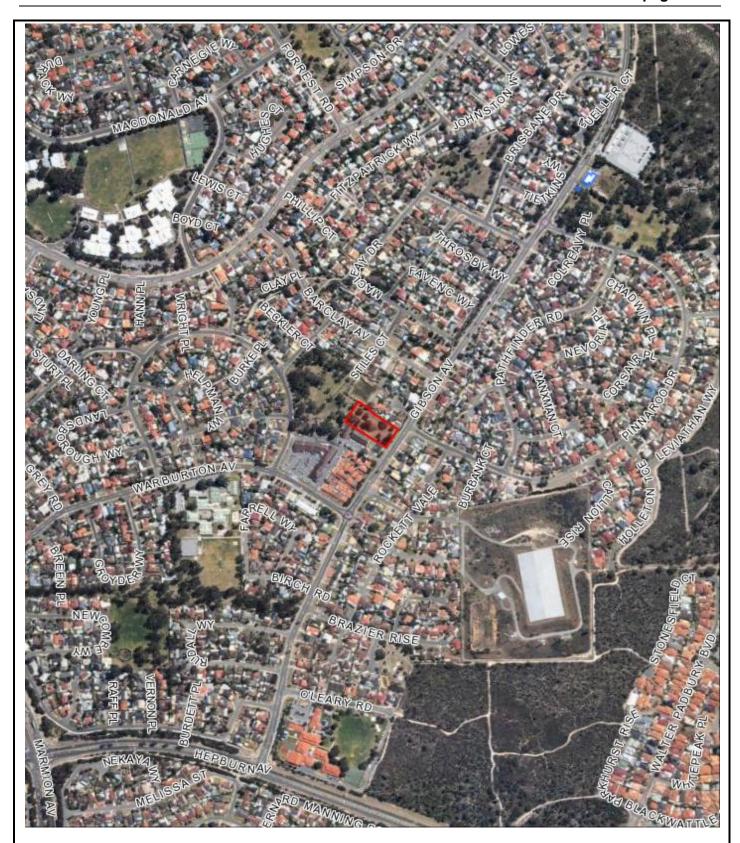

# LOT 23 (77) GIBSON AVENUE, PADBURY

6027 PO Box 21, Joondalup WA 6919 Ph: 08 9400 4000

Fax: 08 9300 1383 info@joondalup.wa.gov.au www.joondalup.wa.gov.au

#### Scale(A4):1:8000

#### Date: 28 November 2016

DISCLAIMER: While every care is taken to ensure the accuracy of this data, the City of Joondalup makes no representations or warranties about its accuracy, completeness or suitability for any particular purpose and disclaims all liability for all expenses, losses, damages and costs which you might incur as a result of the data being inaccurate or incomplete in any way and for any reason.

Lot 23 (77) Gibson Avenue, Padbury