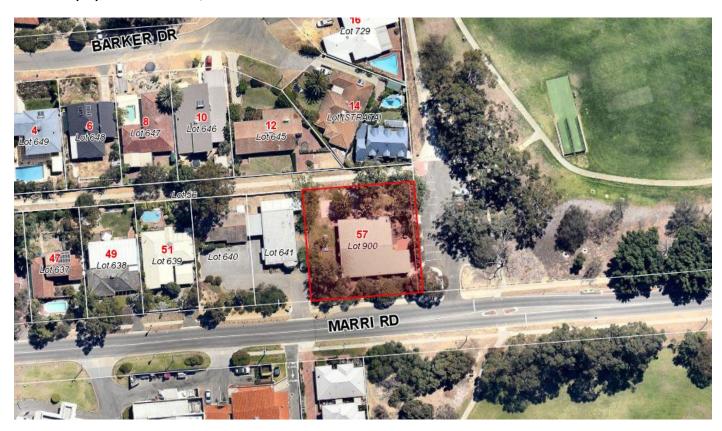

## LOT 900 (57) MARRI ROAD, DUNCRAIG

90 Boas Ave, Joondalup WA 6027 PO Box 21, Joondalup WA 6919 Ph: 08 9400 4000

Ph: 08 9400 4000 Fax: 08 9300 1383 info@joondalup.wa.gov.au www.joondalup.wa.gov.au Scale(A4):1:8000

Date: 28 November 2016

DISCLAIMER: While every care is taken to ensure the accuracy of this data, the City of Joondalup makes no representations or warranties about its accuracy, completeness or suitability for any particular purpose and disclaims all liability for all expenses, losses, damages and costs which you might incur as a result of the data being inaccurate or incomplete in any way and for any reason.

Lot 900 (57) Marri Road, Duncraig