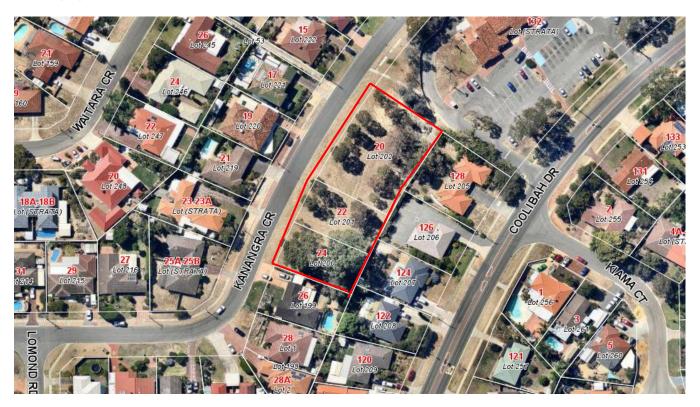

## LOT 2 (20) KANANGRA CRESCENT, GREENWOOD

90 Boas Ave, Joondalup WA 6027 PO Box 21, Joondalup WA 6919 Ph: 08 9400 4000 Fax: 08 9300 1383

Scale (A4):1:8000

Date: 2 November 2015

DISCLAIMER: While every care is taken to ensure the accuracy of this data, the City of Joondalup makes no representations or warranties about its accuracy, completeness or suitability for any particular purpose and disclaims all liability for all expenses, losses, damages and costs which you might incur as a result of the data being inaccurate or incomplete in any way and for any reason.

Lots 2 (20) Kanangra Crescent, Greenwood