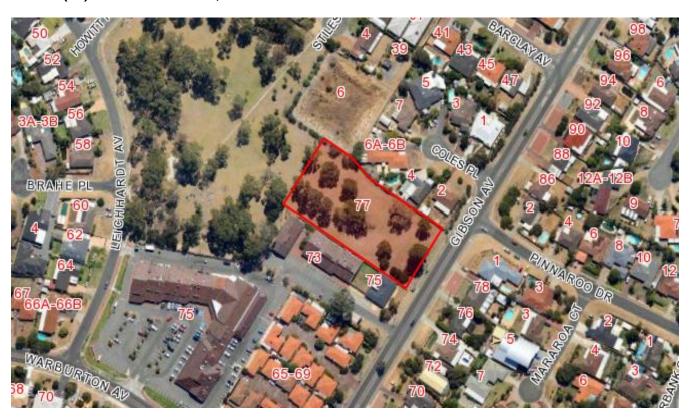

### LOT 23 (77) GIBSON AVENUE, PADBURY

90 Boas Ave, Joondalup WA 6027 PO Box 21, Joondalup WA 6919 Ph: 08 9400 4000

Fax: 08 9300 1383 info@joondalup.wa.gov.au www.joondalup.wa.gov.au

Lot 23 (77) Gibson Avenue, Padbury