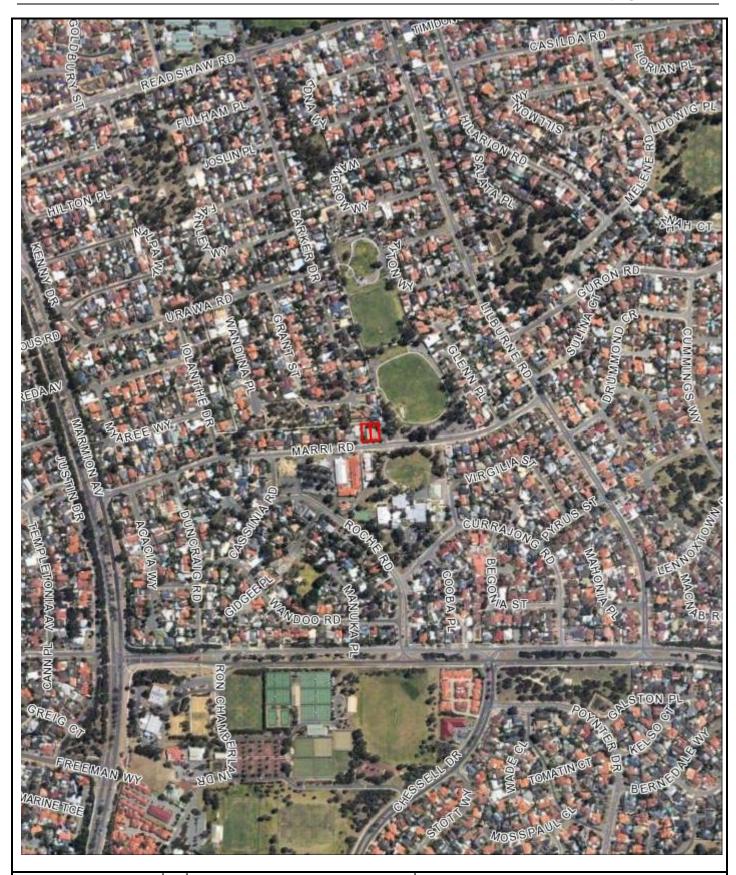

### LOT 900 (57) MARRI ROAD, DUNCRAIG

90 Boas Ave, Joondalup WA 6027 PO Box 21, Joondalup WA 6919 Ph: 08 9400 4000 Fax: 08 9300 1383 info@joondalup.wa.gov.au

www.joondalup.wa.gov.au

Scale(A4):1:8000

Date: 1 June 2016

Lot 900 (57) Marri Road, **Duncraig** 