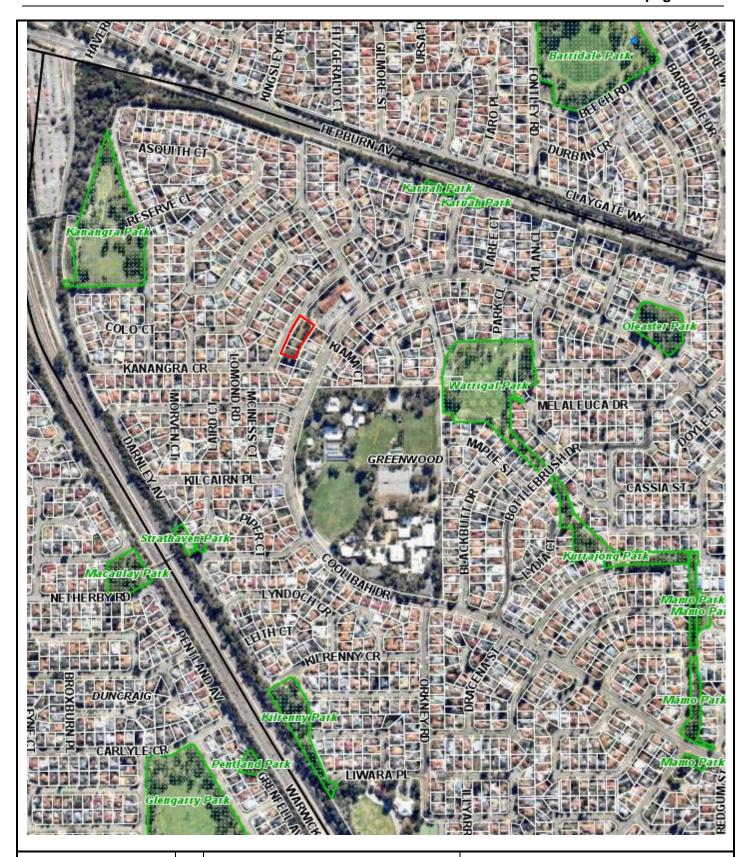

# LOT 200 (24), LOT 201 (22) AND LOT 202 (20) KANANGRA CRESCENT, GREENWOOD











90 Boas Ave, Joondalup WA 6027 PO Box 21, Joondalup WA 6919 Ph: 08 9400 4000 Fax: 08 9300 1383



Scale (A4):1:8000

Date: 2 November 2015

DISCLAIMER: While every care is taken to ensure the accuracy of this data, the City of Joondalup makes no representations or warranties about its accuracy, completeness or suitability for any particular purpose and disclaims all liability for all expenses, losses, damages and costs which you might incur as a result of the data being inaccurate or incomplete in any way and for any reason.

Lots 200, 201 and 202 Kanangra Crescent, Greenwood

### LOT 23 (77) GIBSON AVENUE, PADBURY











90 Boas Ave, Joondalup WA 6027 PO Box 21, Joondalup WA 6919 Ph: 08 9400 4000

Fax: 08 9300 1383 info@joondalup.wa.gov.au www.joondalup.wa.gov.au

#### Scale(A4):1