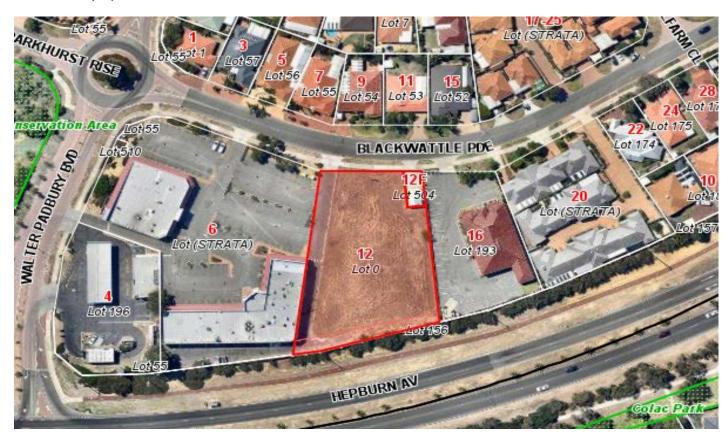

#### LOT 12223 (12) BLACKWATTLE PARADE, PADBURY

90 Boas Ave, Joondalup WA 6027 PO Box 21, Joondalup WA 6919 Ph: 08 9400 4000 Fax: 08 9300 1383 info@joondalup.wa.gov.au www.joondalup.wa.gov.au

Scale(A4):1:8000

Lot 12223 (12) Blackwattle Parade, Padbury