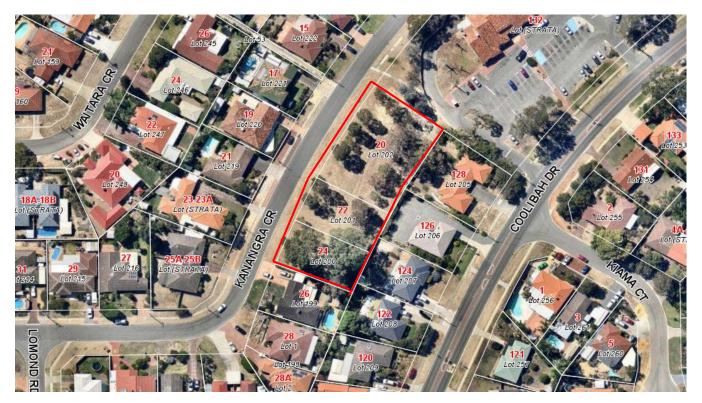

# LOT 200 (24), LOT 201 (22) AND LOT 202 (20) KANANGRA CRESCENT, GREENWOOD

90 Boas Ave, Joondalup WA 6027 PO Box 21, Joondalup WA 6919 Ph: 08 9400 4000 Fax: 08 9300 1383

Scale (A4):1:8000

Date: 2 November 2015

Lots 200, 201 and 202 Kanangra Crescent, Greenwood