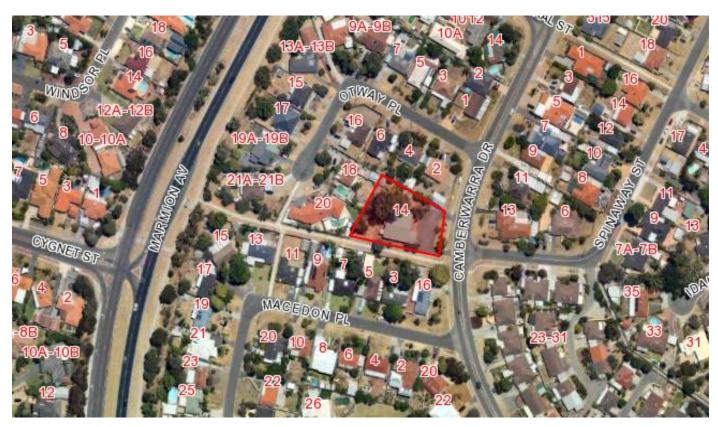

### LOT 1001 (14) CAMBERWARRA DRIVE, CRAIGIE

90 Boas Ave, Joondalup WA 6027 PO Box 21, Joondalup WA 6919 Ph: 08 9400 4000 Fax: 08 9300 1383 info@joondalup.wa.gov.au www.joondalup.wa.gov.au Scale(A4):1:8000

Lot 1001 (14) Camberwarra Drive, Craigie