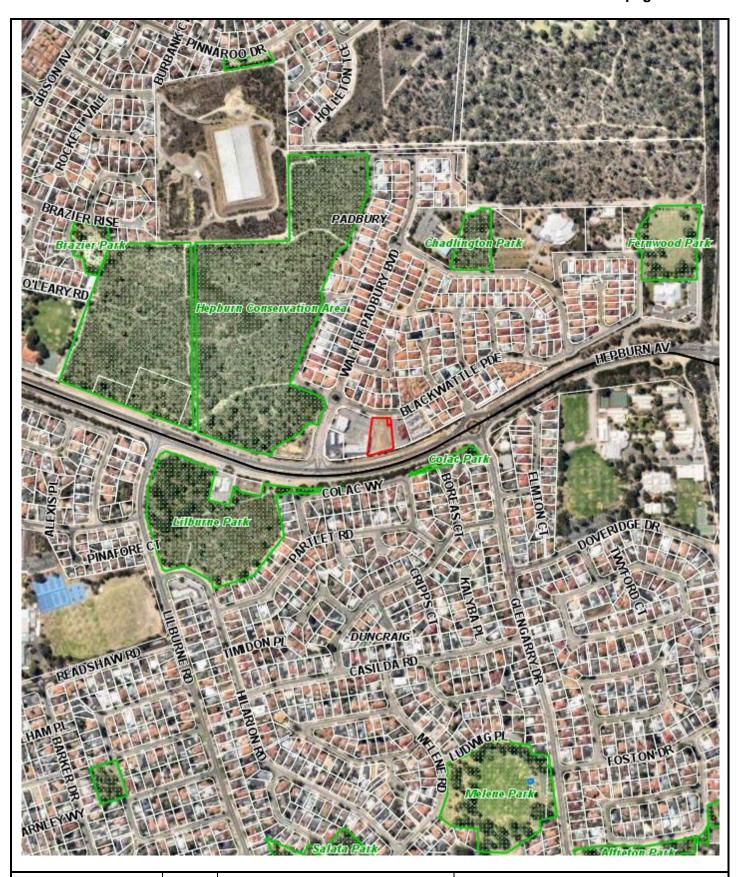

#### LOT 12223 (12) BLACKWATTLE PARADE, PADBURY

90 Boas Ave, Joondalup WA 6027 PO Box 21, Joondalup WA 6919 Ph: 08 9400 4000 Fax: 08 9300 1383 info@joondalup.wa.gov.au www.joondalup.wa.gov.au

Scale(A4):1:8000

Date: 2 November 2015

DISCLAIMER: While every care is taken to ensure the accuracy of this data, the City of Joondalup makes no representations or warranties about its accuracy, completeness or suitability for any particular purpose and disclaims all liability for all expenses, losses, damages and costs which you might incur as a result of the data being inaccurate or incomplete in any way and for any reason.

Lot 12223 (12) Blackwattle Parade, Padbury