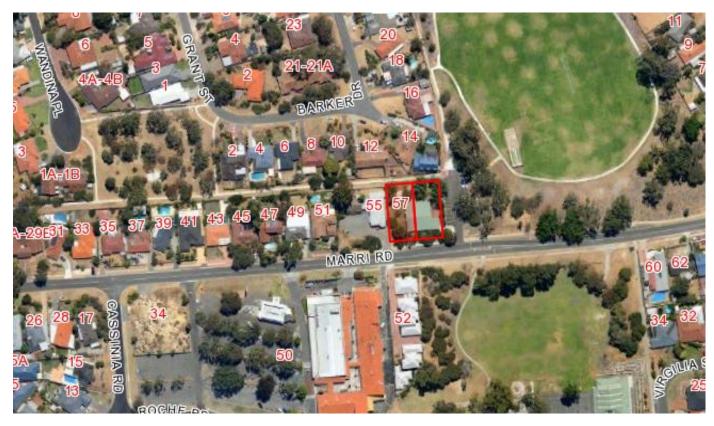

### LOT 900 (57) MARRI ROAD, DUNCRAIG

90 Boas Ave, Joondalup WA 6027 PO Box 21, Joondalup WA 6919 Ph: 08 9400 4000 Fax: 08 9300 1383 info@joondalup.wa.gov.au

www.joondalup.wa.gov.au

Scale(A4):1:8000

Date: 1 June 2016

DISCLAIMER: While every care is taken to ensure the accuracy of this data, the City of Joondalup makes no representations or warranties about its accuracy, completeness or suitability for any particular purpose and disclaims all liability for all expenses, losses, damages and costs which you might incur as a result of the data being inaccurate or incomplete in any way and for any reason.

Lot 900 (57) Marri Road, **Duncraig** 