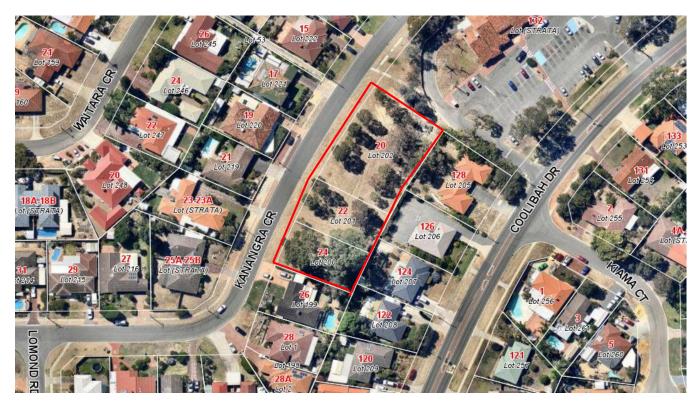

# LOT 200 (24), LOT 201 (22) AND LOT 202 (20) KANANGRA CRESCENT, GREENWOOD

90 Boas Ave, Joondalup WA 6027 PO Box 21, Joondalup WA 6919 Ph: 08 9400 4000 Fax: 08 9300 1383

Scale (A4):1:8000

Date: 2 November 2015

Lots 200, 201 and 202 Kanangra Crescent, Greenwood