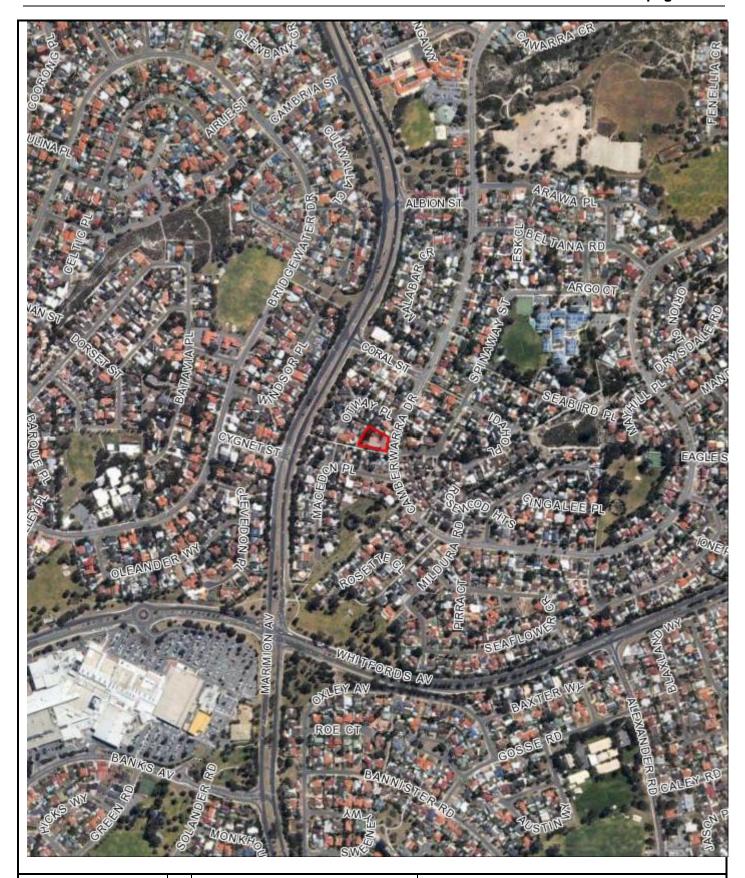

## LOT 1001 (14) CAMBERWARRA DRIVE, CRAIGIE

Scale(A4):1:8000

Date: 24 March 2016

DISCLAIMER: While every care is taken to ensure the accuracy of this data, the City of Joondalup makes no representations or warranties about its accuracy, completeness or suitability for any particular purpose and disclaims all liability for all expenses, losses, damages and costs which you might incur as a result of the data being inaccurate or incomplete in any way and for any reason.

Lot 1001 (14) Camberwarra Drive, Craigie