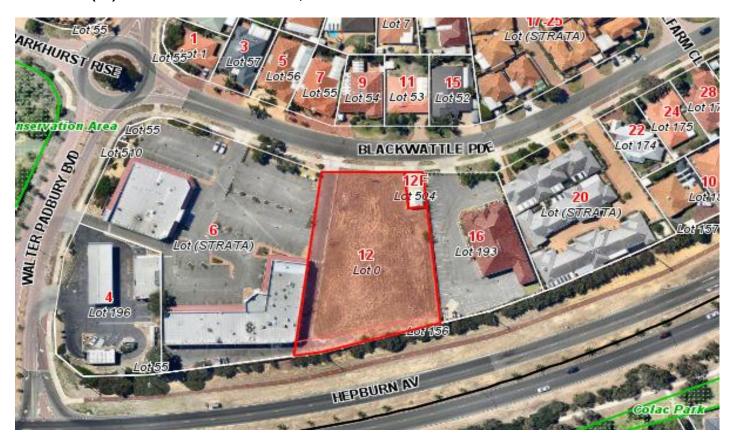

### LOT 12223 (12) BLACKWATTLE PARADE, PADBURY

Date: 2 November 2015

DISCLAIMER: While every care is taken to ensure the accuracy of this data, the City of Joondalup makes no representations or warranties about its accuracy, completeness or suitability for any particular purpose and disclaims all liability for all expenses, losses, damages and costs which you might incur as a result of the data being inaccurate or incomplete in any way and for any reason.

Lot 12223 (12) Blackwattle Parade, Padbury