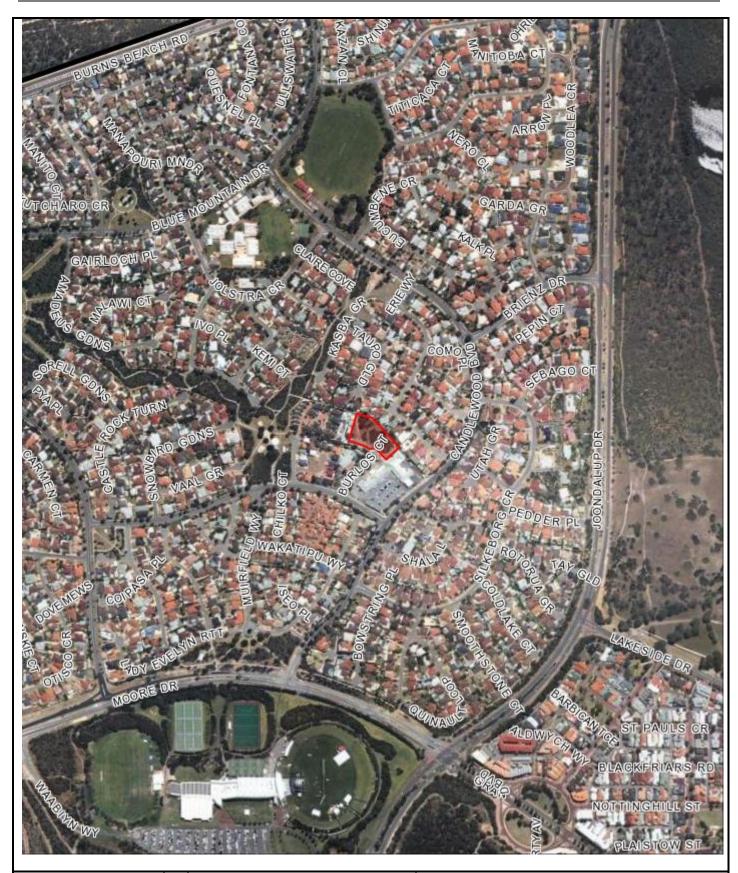

## LOT 803 (15) BURLOS COURT, JOONDALUP

Scale(A4):1:8000

Date: 24 March 2016

DISCLAIMER: While every care is taken to ensure the accuracy of this data, the City of Joondalup makes no representations or warranties about its accuracy, completeness or suitability for any particular purpose and disclaims all liability for all expenses, losses, damages and costs which you might incur as a result of the data being inaccurate or incomplete in any way and for any reason.

Lot 803 (15) Burlos Court, Joondalup