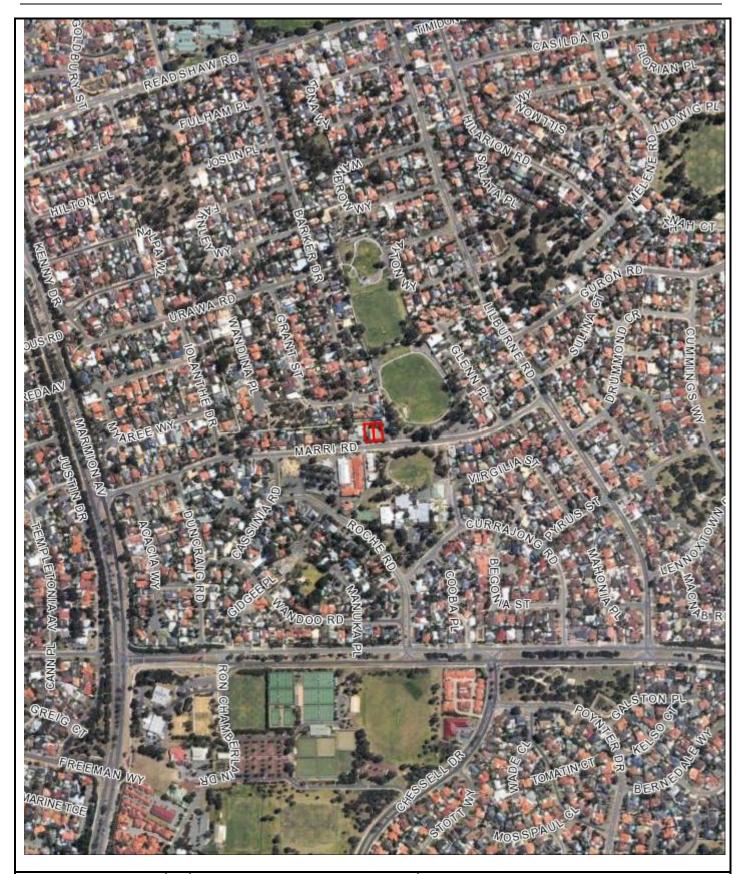

## LOTS 642/643 (57/59) MARRI ROAD, DUNCRAIG

Scale(A4):1:8000

Date: 24 March 2016

DISCLAIMER: While every care is taken to ensure the accuracy DISCLAIMER: While every care is taken to ensure the accuracy of this data, the City of Joondalup makes no representations or warranties about its accuracy, completeness or suitability for any particular purpose and disclaims all liability for all expenses, losses, damages and costs which you might incur as a result of the data being inaccurate or incomplete in any way and for any reason. Lots 642 & 643 (57/59) Marri Road, **Duncraig** 