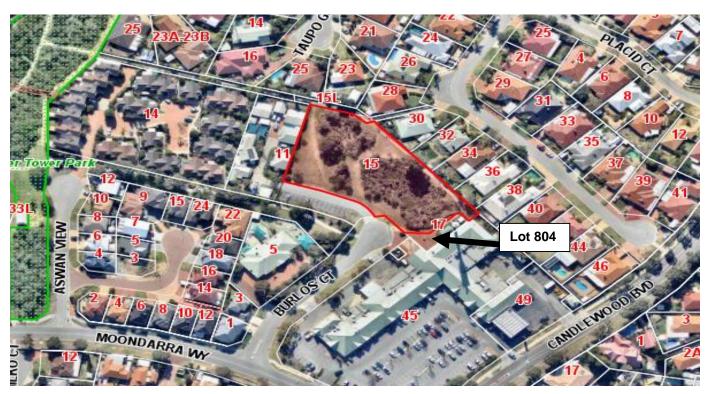

## LOT 803 (15) BURLOS COURT, JOONDALUP

Scale(A4):1:8000

Date: 24 March 2016

DISCLAIMER: While every care is taken to ensure the accuracy of this data, the City of Joondalup makes no representations or warranties about its accuracy, completeness or suitability for any particular purpose and disclaims all liability for all expenses, losses, damages and costs which you might incur as a result of the data being inaccurate or incomplete in any way and for any reason.

Lot 803 (15) Burlos Court, Joondalup