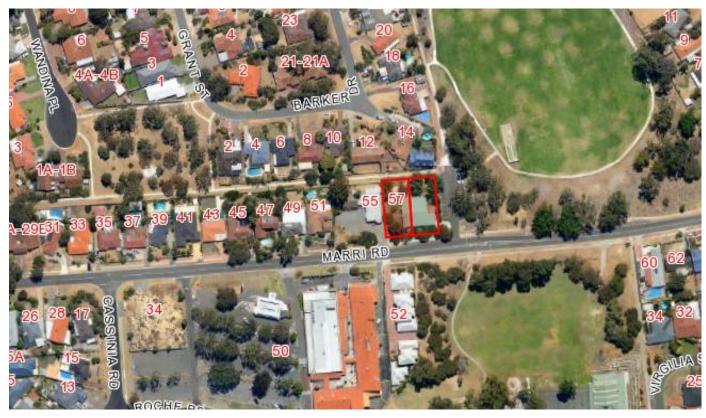

## LOTS 642/643 (57/59) MARRI ROAD, DUNCRAIG

Scale(A4):1:8000

Date: 24 March 2016

DISCLAIMER: While every care is taken to ensure the accuracy DISCLAIMER: While every care is taken to ensure the accuracy of this data, the City of Joondalup makes no representations or warranties about its accuracy, completeness or suitability for any particular purpose and disclaims all liability for all expenses, losses, damages and costs which you might incur as a result of the data being inaccurate or incomplete in any way and for any reason. Lots 642 & 643 (57/59) Marri Road, **Duncraig** 