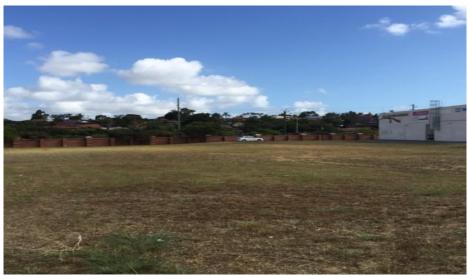

### LOT 12223 (12) BLACKWATTLE PARADE, PADBURY

Date: 2 November 2015

DISCLAIMER: While every care is taken to ensure the accuracy of this data, the City of Joondalup makes no representations or warranties about its accuracy, completeness or suitability for any particular purpose and disclaims all liability for all expenses, losses, damages and costs which you might incur as a result of the data being inaccurate or incomplete in any way and for any reason.

Lot 12223 (12) Blackwattle Parade, Padbury