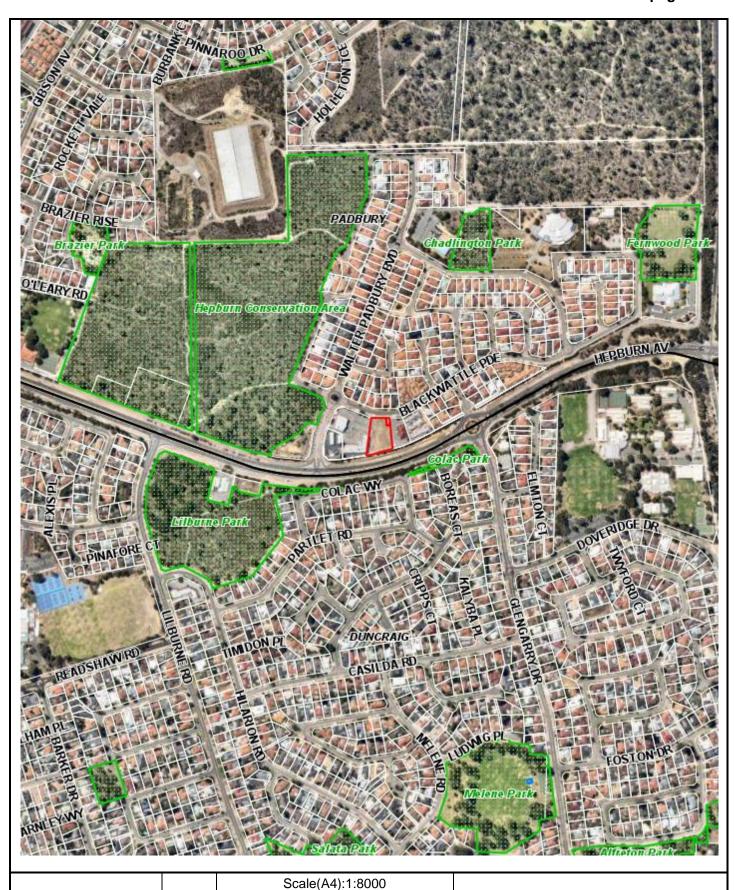

### LOT 12223 (12) BLACKWATTLE PARADE, PADBURY

Date: 2 November 2015

DISCLAIMER: While every care is taken to ensure the accuracy of this data, the City of Joondalup makes no representations or warranties about its accuracy, completeness or suitability for any particular purpose and disclaims all liability for all expenses, losses, damages and costs which you might incur as a result of the data being inaccurate or incomplete in any way and for any reason.

Lot 12223 (12) Blackwattle Parade, Padbury