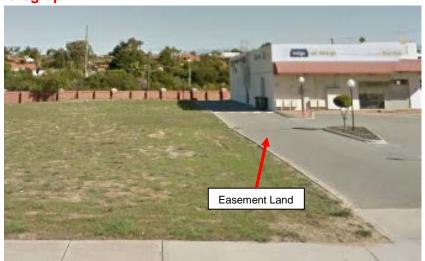

S COURT, JOONDALUP**



Photograph A



Photograph B



### ATTACHMENT 2 page 2 of 2



# LOT 1001 (14) CAMBERWARRA DRIVE, CRAIGIE



Photograph A



Photograph B



### ATTACHMENT 3 page 2 of 2





DISCLAIMER: While every care is taken to ensure the accuracy of this data, the City of Joondalup makes no representations or warranties about its accuracy, completeness or suitability for any particular purpose and disclaims all liability for all expenses, losses, damages and costs which you might incur as a result of the data being inaccurate or incomplete in any way and for any reason.

Lot 1001 (14) Camberwarra Drive, Craigie

17/03/2017



# LOT 900 (57) MARRI ROAD, DUNCRAIG



Photograph A



Photograph B





## LOT 12223 (12) BLACKWATTLE PARADE, PADBURY



Photograph A



Photograph B



### ATTACHMENT 5 page 2 of 2