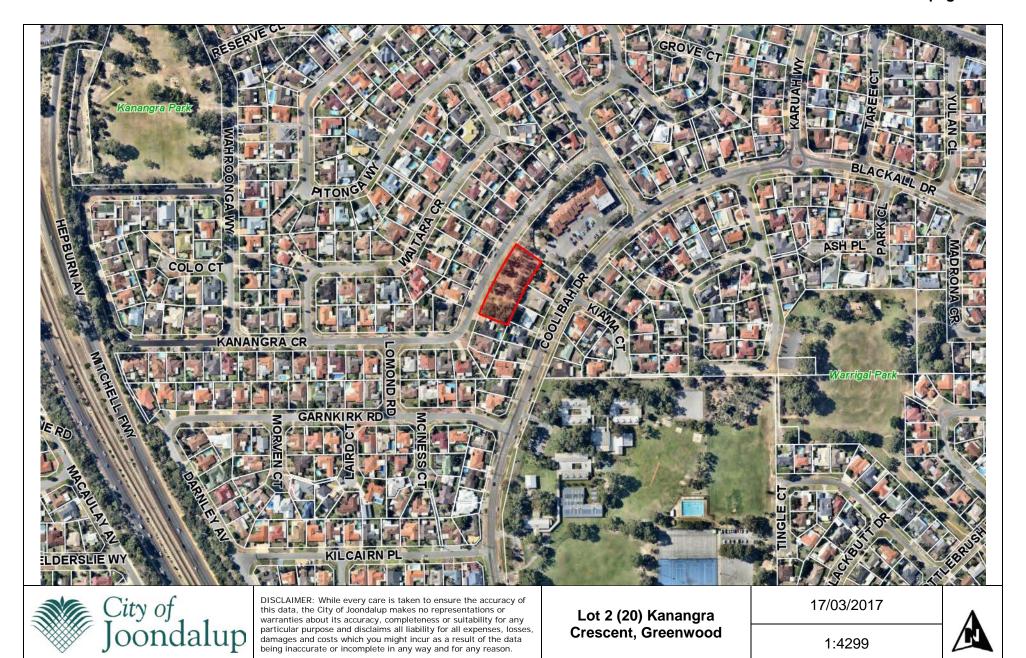

# LOT 2 (20) KANANGRA CRESCENT, GREENWOOD



Photograph A



Photograph B



## ATTACHMENT 1 page 2 of 2



# **LOT 803 (15) BURLOS COURT, JOONDALUP**



Photograph A



Photograph B



### ATTACHMENT 2 page 2 of 2



# LOT 1001 (14) CAMBERWARRA DRIVE, CRAIGIE



Photograph A



Photograph B



### ATTACHMENT 3 page 2 of 2





DISCLAIMER: While every care is taken to ensure the accuracy of this data, the City of Joondalup makes no representations or warranties about its accuracy, completeness or suitability for any particular purpose and disclaims all liability for all expenses, losses, damages and costs which you might incur as a result of the data being inaccurate or incomplete in any way and for any reason.

Lot 1001 (14) Camberwarra Drive, Craigie

17/03/2017



# LOT 900 (57) MARRI ROAD, DUNCRAIG



Photograph A



Photograph B





## LOT 12223 (12) BLACKWATTLE PARADE, PADBURY



Photog