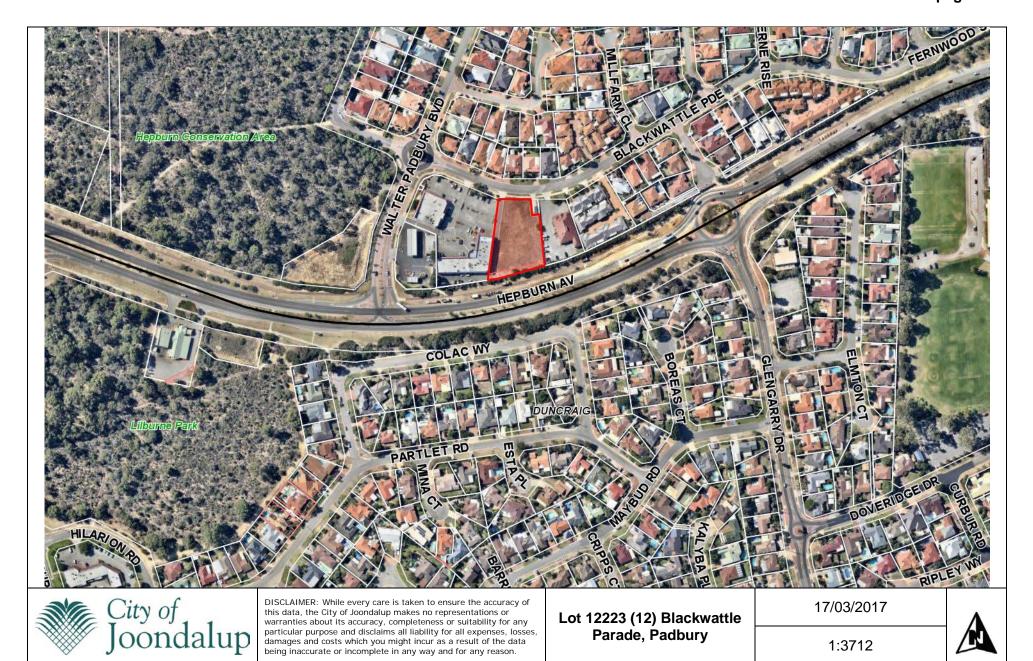

## LOT 12223 (12) BLACKWATTLE PARADE, PADBURY

Photograph A

Photograph B

### ATTACHMENT 5 page 2 of 2