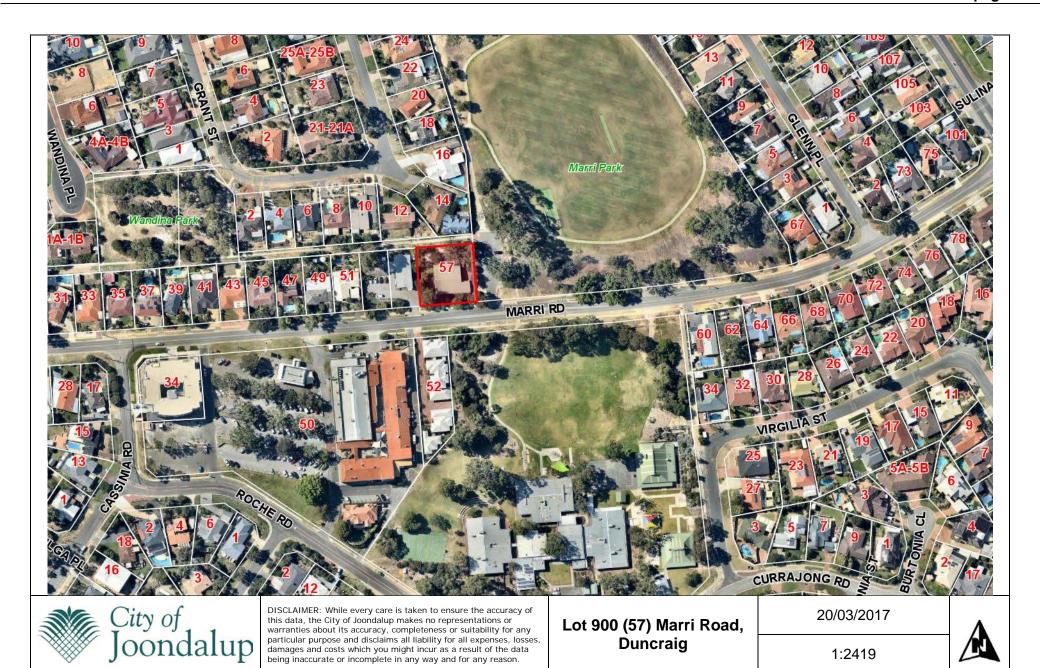

ograph A



Photograph B



## ATTACHMENT 1 page 2 of 2



# **LOT 803 (15) BURLOS COURT, JOONDALUP**



Photograph A



Photograph B



### ATTACHMENT 2 page 2 of 2



# LOT 1001 (14) CAMBERWARRA DRIVE, CRAIGIE



Photograph A



Photograph B



### ATTACHMENT 3 page 2 of 2





DISCLAIMER: While every care is taken to ensure the accuracy of this data, the City of Joondalup makes no representations or warranties about its accuracy, completeness or suitability for any particular purpose and disclaims all liability for all expenses, losses, damages and costs which you might incur as a result of the data being inaccurate or incomplete in any way and for any reason.

Lot 1001 (14) Camberwarra Drive, Craigie

17/03/2017



# LOT 900 (57) MARRI ROAD, DUNCRAIG



Photograph A



Photograph B





## LOT 12223 (12) BLACKWATTLE PARADE, PADBURY



Photograph A



Photograph B



### ATTACHMENT 5 page 2 of 2