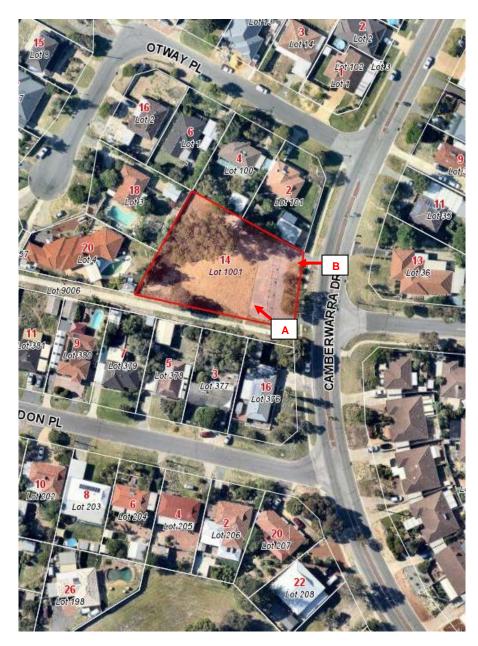

# LOT 1001 (14) CAMBERWARRA DRIVE, CRAIGIE

Photograph A

Photograph B

### ATTACHMENT 3 page 2 of 2

DISCLAIMER: While every care is taken to ensure the accuracy of this data, the City of Joondalup makes no representations or warranties about its accuracy, completeness or suitability for any particular purpose and disclaims all liability for all expenses, losses, damages and costs which you might incur as a result of the data being inaccurate or incomplete in any way and for any reason.