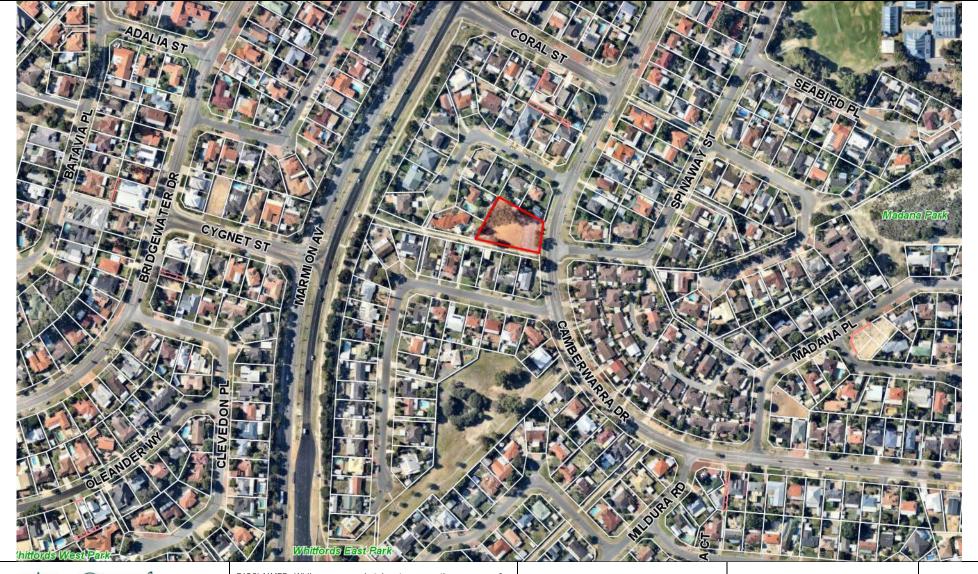

# LOT 1001 (14) CAMBERWARRA DRIVE, CRAIGIE

Photograph A

Photograph B

### ATTACHMENT 3 page 2 of 2

DISCLAIMER: While every care is taken to ensure the accuracy of this data, the City of Joondalup makes no representations or warranties about its accuracy, completeness or suitability for any particular purpose and disclaims all liability for all expenses, losses, damages and costs which you might incur as a result of the data being inaccurate or incomplete in any way and for any reason.

Lot 1001 (14) Camberwarra Drive, Craigie

17/03/2017