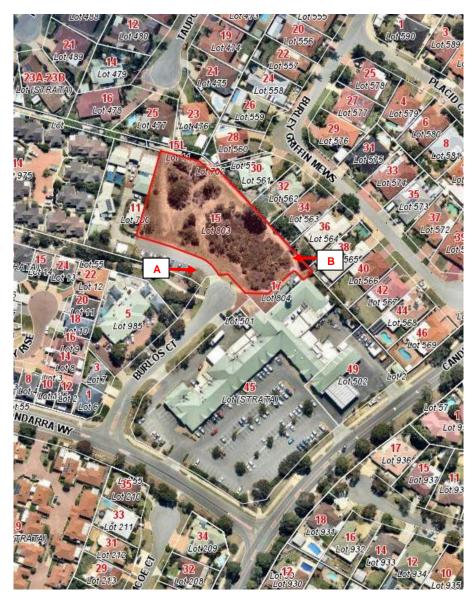

# LOT 2 (20) KANANGRA CRESCENT, GREENWOOD



Photograph A



Photograph B



## ATTACHMENT 1 page 2 of 2



# **LOT 803 (15) BURLOS COURT, JOONDALUP**



Photograph A



Photograph B



### ATTACHMENT 2 page 2 of 2



# LOT 1001 (14) CAMBERWARRA DRIVE, CRAIGIE



Photograph A



Photograph B



### ATTACHMENT 3 page 2 of 2





DISCLAIMER: While every care is taken to ensure the accuracy of this data, the City of Joondalup makes no representations or warranties about its accuracy, completeness or suitability for any particular purpose and disclaims all liability for all expenses, losses, damages and costs which you might incur as a result of the data being inaccurate or incomplete in any way and for any reason.

Lot 1001 (14) Camberwarra Drive, Craigie

17/03/2017



# LOT 900 (57) MARRI ROAD, DUNCRAIG



Photograph A



Photograph B





## LOT 12223 (12) BLACKWATTLE PARADE, PADBURY



Photograph A



Photograph B



### ATTACHMENT 5 pag