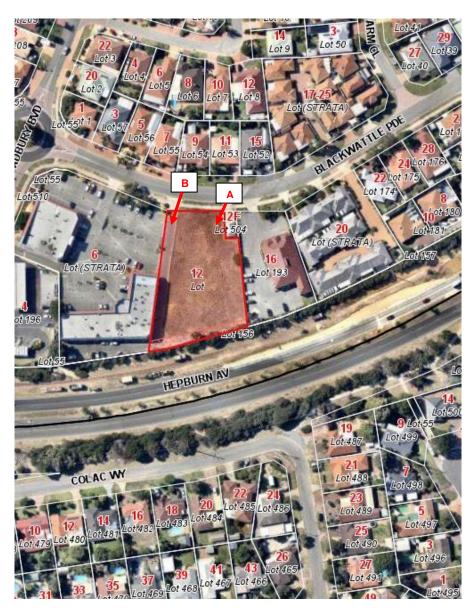

2 of 2



# **LOT 803 (15) BURLOS COURT, JOONDALUP**



Photograph A



Photograph B



### ATTACHMENT 2 page 2 of 2



# LOT 1001 (14) CAMBERWARRA DRIVE, CRAIGIE



Photograph A



Photograph B



### ATTACHMENT 3 page 2 of 2





DISCLAIMER: While every care is taken to ensure the accuracy of this data, the City of Joondalup makes no representations or warranties about its accuracy, completeness or suitability for any particular purpose and disclaims all liability for all expenses, losses, damages and costs which you might incur as a result of the data being inaccurate or incomplete in any way and for any reason.

Lot 1001 (14) Camberwarra Drive, Craigie

17/03/2017



# LOT 900 (57) MARRI ROAD, DUNCRAIG



Photograph A



Photograph B





## LOT 12223 (12) BLACKWATTLE PARADE, PADBURY



Photograph A



Photograph B



### ATTACHMENT 5 page 2 of 2