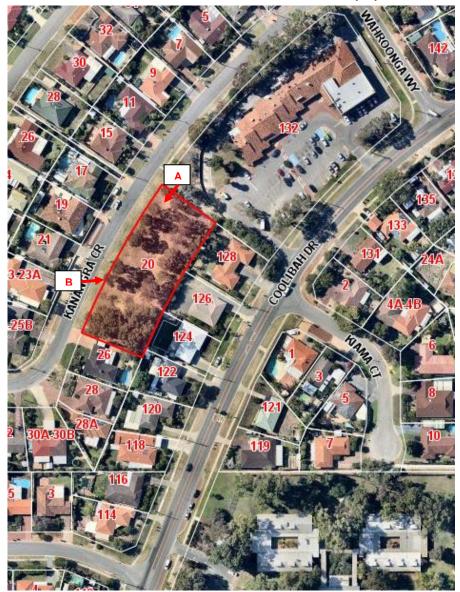

# LOT 2 (20) KANANGRA CRESCENT, GREENWOOD



Photograph A



Photograph B



## ATTACHMENT 1 page 2 of 2



# **LOT 803 (15) BURLOS COURT, JOONDALUP**



Photograph A



Photograph B



### ATTACHMENT 2 page 2 of 2



# LOT 1001 (14) CAMBERWARRA DRIVE, CRAIGIE



Photograph A



Photograph B



### ATTACHMENT 3 page 2 of 2





DISCLAIMER: While every care is taken to ensure the accuracy of this data, the City of Joondalup makes no representations or warranties about its accuracy, completeness or suitability for any particular purpose and disclaims all liability for all expenses, losses, damages and costs which you might incur as a result of the data being inaccurate or incomplete in any way and for any reason.

Lot 1001 (14) Camberwarra Drive, Craigie

17/03/2017



# LOT 900 (57) MARRI ROAD, DUNCRAIG



Photograph A



Photograph