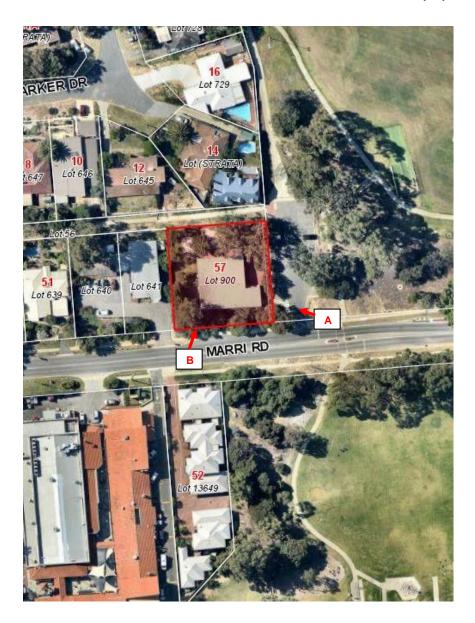

NANGRA CRESCENT, GREENWOOD



Photograph A



Photograph B



## ATTACHMENT 1 page 2 of 2



# **LOT 803 (15) BURLOS COURT, JOONDALUP**



Photograph A



Photograph B



### ATTACHMENT 2 page 2 of 2



# LOT 1001 (14) CAMBERWARRA DRIVE, CRAIGIE



Photograph A



Photograph B



### ATTACHMENT 3 page 2 of 2





DISCLAIMER: While every care is taken to ensure the accuracy of this data, the City of Joondalup makes no representations or warranties about its accuracy, completeness or suitability for any particular purpose and disclaims all liability for all expenses, losses, damages and costs which you might incur as a result of the data being inaccurate or incomplete in any way and for any reason.

Lot 1001 (14) Camberwarra Drive, Craigie

17/03/2017



# LOT 900 (57) MARRI ROAD, DUNCRAIG



Photograph A



Photograph B





## LOT 12223 (12) BLACKWATTLE PARADE, PADBURY



Photograph A



Photograph B



### ATTACHMENT 5 page 2 of 2