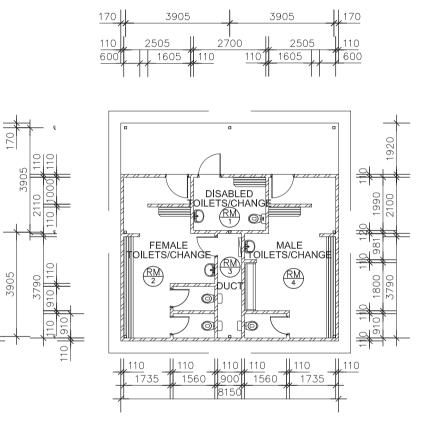

## APPENDIX 3

|       | $\langle \rangle$ |
|-------|-------------------|
| NORTH | 1)                |

|                               |            |                                                                                                             |        |              |                            |                                                                                                            |                                  | 1                                                                                                         |                   |              |                |
|-------------------------------|------------|-------------------------------------------------------------------------------------------------------------|--------|--------------|----------------------------|------------------------------------------------------------------------------------------------------------|----------------------------------|-----------------------------------------------------------------------------------------------------------|-------------------|--------------|----------------|
| REV DA                        | TE:        | REMARKS:                                                                                                    | REV    | DATE:        | REMARKS:                   | DRAWING TITLE:                                                                                             | PROJECT:                         | Gundalup                                                                                                  | DATE:             | BUILDING No: | BUILDING NAME: |
| A 4-1                         | 12-13      | TITLE BLOCK UPDATE                                                                                          | E      |              |                            | FLOOR PLAN                                                                                                 | -                                | City of Joondalup                                                                                         | JAN. 05<br>SCALE: | 00025        | FALKLAND PARK  |
| В                             |            |                                                                                                             | F      |              |                            |                                                                                                            |                                  | Asset Management                                                                                          | 1:100             | DZUJJ        | TOILETS        |
| С                             |            |                                                                                                             | G      |              |                            | AREA: 50.8m <sup>2</sup>                                                                                   |                                  | PO Box 21, Joondalup<br>Western Australia, 6919<br>Telephone: (08) 9400 4000<br>Facsimile: (08) 9300 1383 | DRAWN:<br>DMW     | DRAWING No:  | REV No:        |
| D                             |            |                                                                                                             | Н      |              |                            |                                                                                                            |                                  | Telephone: (08) 9400 4000<br>FacsImile: (08) 9300 1383                                                    | CHKD/APRVD:       |              | Δ              |
| THIS DRAWING<br>CHECK ALL DIV | G IS THE F | PROPERTY OF "THE CITY OF JOONDALUP ASSET MANAGEMENT" A<br>S BEFORE FABRICATION, AGAINST ON SITE DIMENSIONS. | ND MAY | NOT BE COPIE | D OR USED WITHOUT CONSENT. | THIS DRAWING TO BE PLOTTED ON A3 SIZE PAPER - DO NOT<br>SCALE, IF IN DOUBT ENQUIRE WITH ASSET MGT 94004340 | 17 FALKLAND WAY, KINROSS WA 6028 | Facsimile: (08) 9300 1383                                                                                 |                   |              | Γ              |