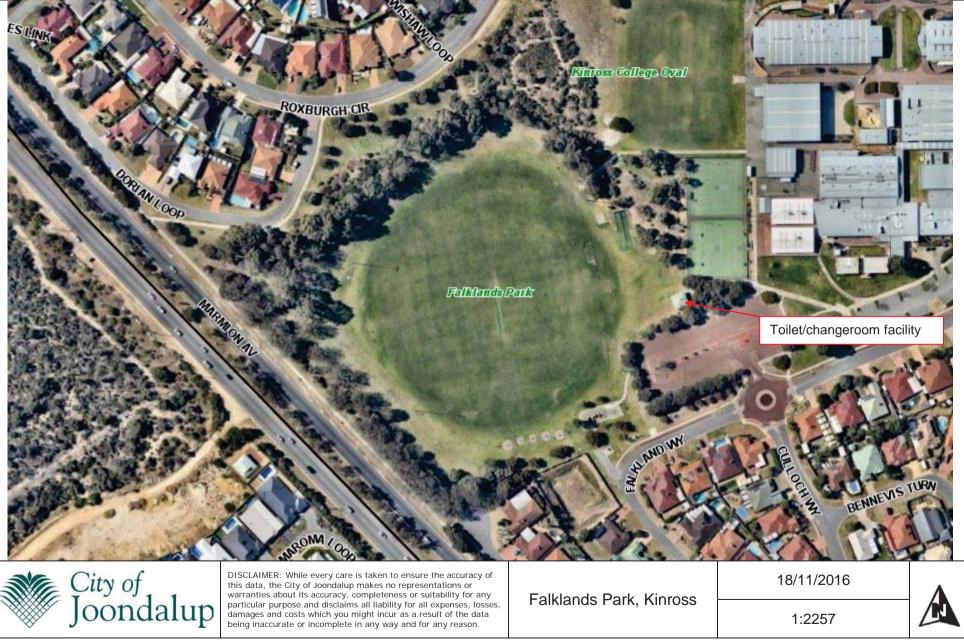

## APPENDIX 3

|       | $\langle \rangle$ |
|-------|-------------------|
| NORTH | 1)                |

|                               |            |                                                                                                             |        |              |                            |                                                                                                            |                                  | 1                                                                                                         |                   |              |                |
|-------------------------------|------------|-------------------------------------------------------------------------------------------------------------|--------|--------------|----------------------------|------------------------------------------------------------------------------------------------------------|----------------------------------|-----------------------------------------------------------------------------------------------------------|-------------------|--------------|----------------|
| REV DA                        | TE:        | REMARKS:                                                                                                    | REV    | DATE:        | REMARKS:                   | DRAWING TITLE:                                                                                             | PROJECT:                         | Gundalup                                                                                                  | DATE:             | BUILDING No: | BUILDING NAME: |
| A 4-1                         | 12-13      | TITLE BLOCK UPDATE                                                                                          | E      |              |                            | FLOOR PLAN                                                                                                 | -                                | City of Joondalup                                                                                         | JAN. 05<br>SCALE: | 00025        | FALKLAND PARK  |
| В                             |            |                                                                                                             | F      |              |                            |                                                                                                            |                                  | Asset Management                                                                                          | 1:100             | DZUJJ        | TOILETS        |
| С                             |            |                                                                                                             | G      |              |                            | AREA: 50.8m <sup>2</sup>                                                                                   |                                  | PO Box 21, Joondalup<br>Western Australia, 6919<br>Telephone: (08) 9400 4000<br>Facsimile: (08) 9300 1383 | DRAWN:<br>DMW     | DRAWING No:  | REV No:        |
| D                             |            |                                                                                                             | Н      |              |                            |                                                                                                            |                                  | Telephone: (08) 9400 4000<br>FacsImile: (08) 9300 1383                                                    | CHKD/APRVD:       |              | Δ              |
| THIS DRAWING<br>CHECK ALL DIV | G IS THE F | PROPERTY OF "THE CITY OF JOONDALUP ASSET MANAGEMENT" A<br>S BEFORE FABRICATION, AGAINST ON SITE DIMENSIONS. | ND MAY | NOT BE COPIE | D OR USED WITHOUT CONSENT. | THIS DRAWING TO BE PLOTTED ON A3 SIZE PAPER - DO NOT<br>SCALE, IF IN DOUBT ENQUIRE WITH ASSET MGT 94004340 | 17 FALKLAND WAY, KINROSS WA 6028 | Facsimile: (08) 9300 1383                                                                                 |                   |              | Γ              |