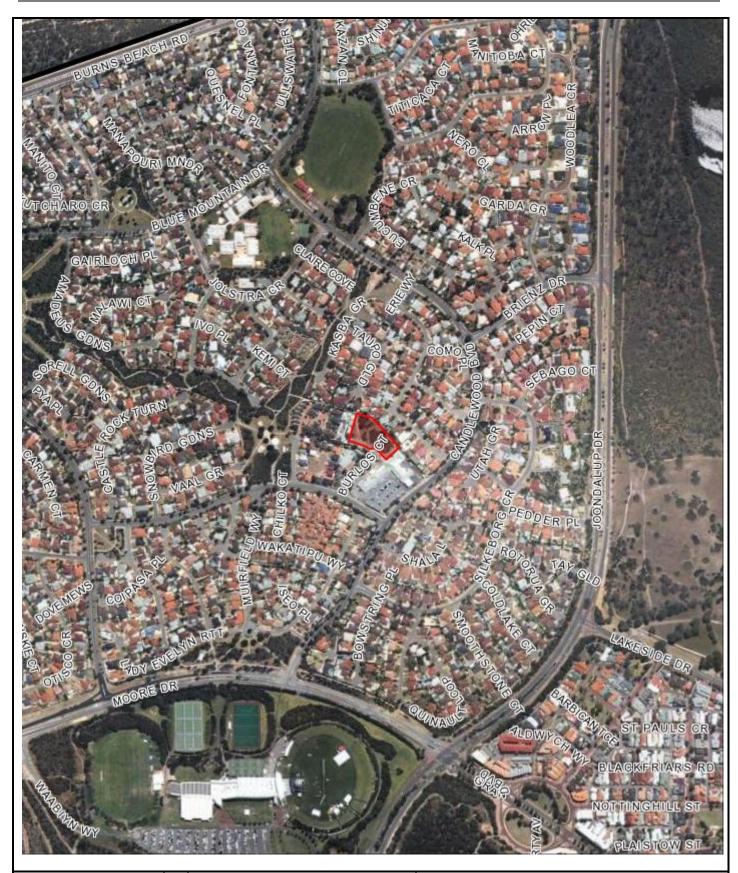

# LOT 803 (15) BURLOS COURT, JOONDALUP

90 Boas Ave, Joondalup WA 6027 PO Box 21, Joondalup WA 6919 Ph: 08 9400 4000 Fax: 08 9300 1383

info@joondalup.wa.gov.au www.joondalup.wa.gov.au

Scale(A4):1:8000

Date: 25 January 2017

DISCLAIMER: While every care is taken to ensure the accuracy of this data, the City of Joondalup makes no representations or warranties about its accuracy, completeness or suitability for any particular purpose and disclaims all liability for all expenses, losses, damages and costs which you might incur as a result of the data being inaccurate or incomplete in any way and for any reason.

Lot 803 (15) Burlos Court, Joondalup