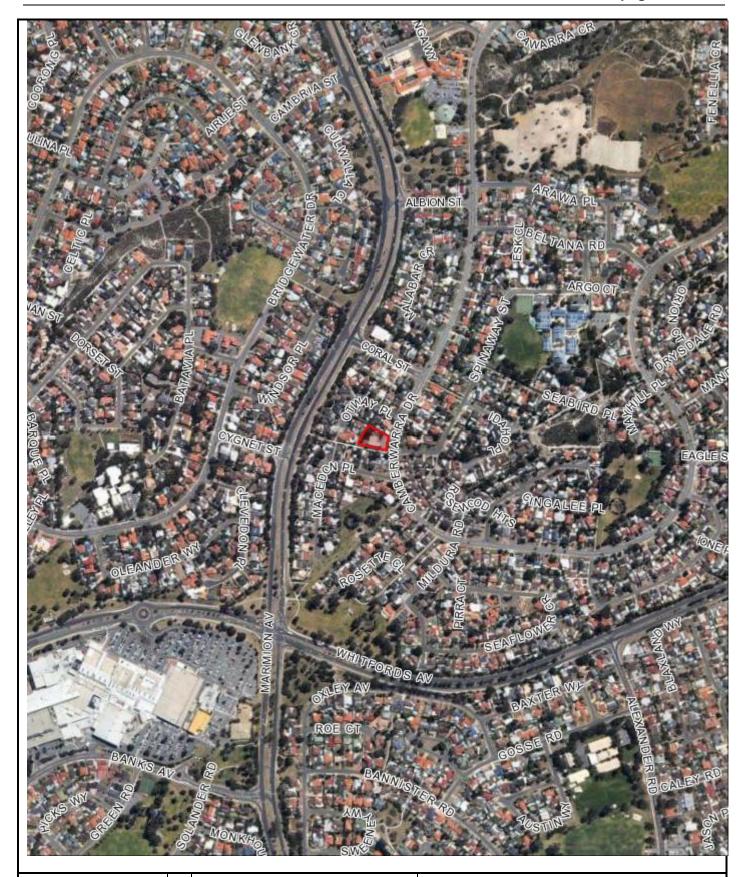

# LOT 900 (57) MARRI ROAD, DUNCRAIG

90 Boas Ave, Joondalup WA 6027 PO Box 21, Joondalup WA 6919 Ph: 08 9400 4000

Fax: 08 9300 1383 info@joondalup.wa.gov.au www.joondalup.wa.gov.au

Scale(A4):1:8000

Date: 25 January 2017

DISCLAIMER: While every care is taken to ensure the accuracy of this data, the City of Joondalup makes no representations or warranties about its accuracy, completeness or suitability for any particular purpose and disclaims all liability for all expenses, losses, damages and costs which you might incur as a result of the data being inaccurate or incomplete in any way and for any reason.

Lot 900 (57) Marri Road, Duncraig