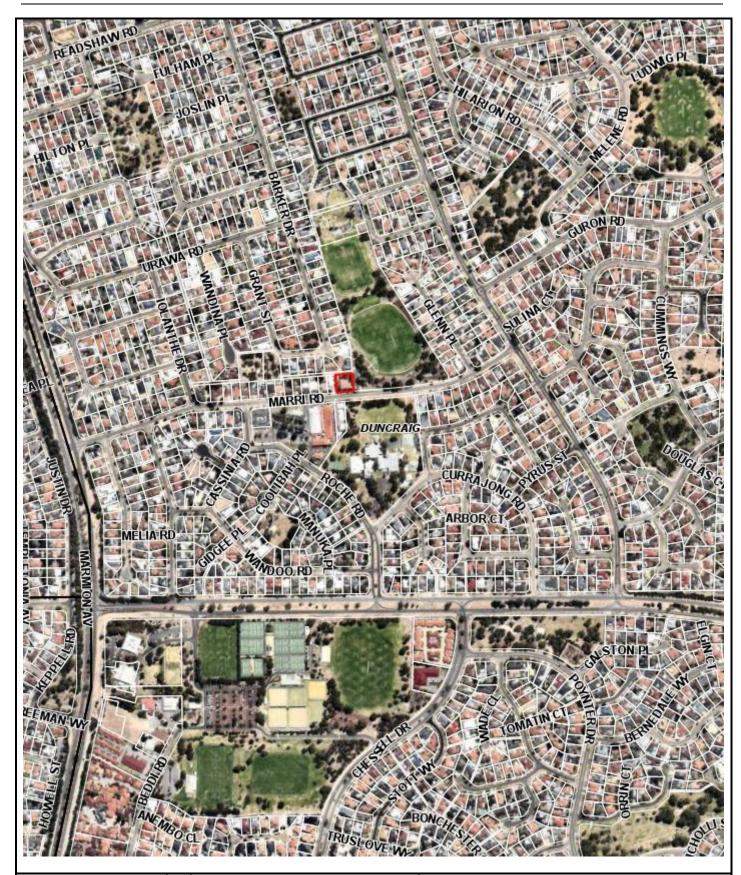

# LOT 900 (57) MARRI ROAD, DUNCRAIG

90 Boas Ave, Joondalup WA 6027 PO Box 21, Joondalup WA 6919 Ph: 08 9400 4000

Fax: 08 9300 1383 info@joondalup.wa.gov.au www.joondalup.wa.gov.au

Scale(A4):1:8000

Date: 25 January 2017

DISCLAIMER: While every care is taken to ensure the accuracy of this data, the City of Joondalup makes no representations or warranties about its accuracy, completeness or suitability for any particular purpose and disclaims all liability for all expenses, losses, damages and costs which you might incur as a result of the data being inaccurate or incomplete in any way and for any reason.

Lot 900 (57) Marri Road, Duncraig