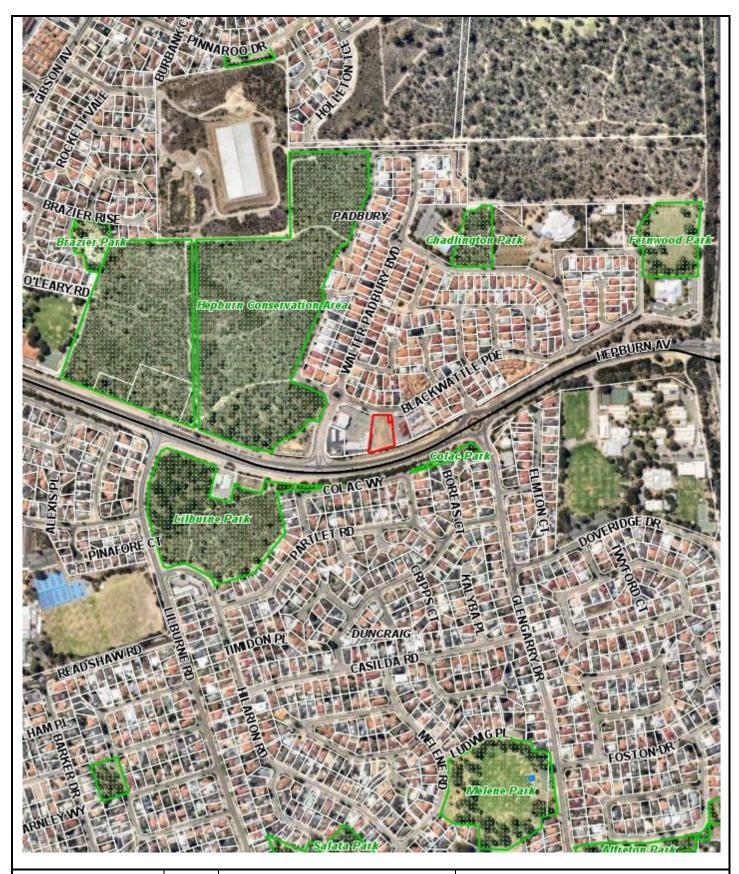

# LOT 12223 (12) BLACKWATTLE PARADE, PADBURY

В

90 Boas Ave, Joondalup WA 6027 PO Box 21, Joondalup WA 6919 Ph: 08 9400 4000 Fax: 08 9300 1383 info@joondalup.wa.gov.au

www.joondalup.wa.gov.au

Scale(A4):1:8000

Date: 2 November 2015

DISCLAIMER: While every care is taken to ensure the accuracy of this data, the City of Joondalup makes no representations or warranties about its accuracy, completeness or suitability for any particular purpose and disclaims all liability for all expenses, losses, damages and costs which you might incur as a result of the data being inaccurate or incomplete in any way and for any

Lot 12223 (12) Blackwattle Parade, Padbury