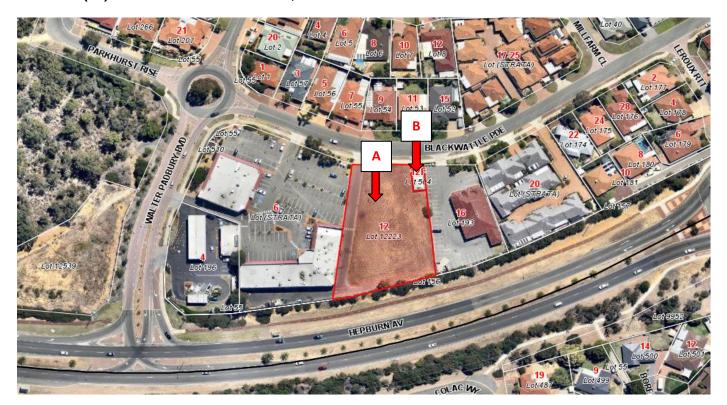

# LOT 12223 (12) BLACKWATTLE PARADE, PADBURY

В

90 Boas Ave, Joondalup WA 6027 PO Box 21, Joondalup WA 6919 Ph: 08 9400 4000 Fax: 08 9300 1383 info@joondalup.wa.gov.au

www.joondalup.wa.gov.au

Scale(A4):1:8000

Date: 2 November 2015

DISCLAIMER: While every care is taken to ensure the accuracy of this data, the City of Joondalup makes no representations or warranties about its accuracy, completeness or suitability for any particular purpose and disclaims all liability for all expenses, losses, damages and costs which you might incur as a result of the data being inaccurate or incomplete in any way and for any

Lot 12223 (12) Blackwattle Parade, Padbury