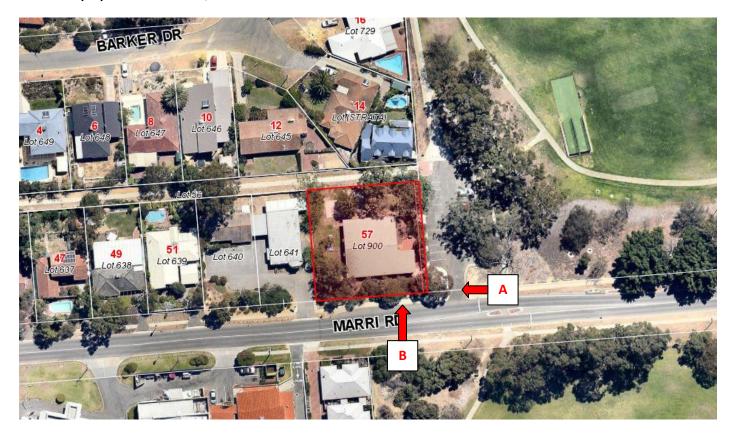

# LOT 900 (57) MARRI ROAD, DUNCRAIG

90 Boas Ave, Joondalup WA 6027 PO Box 21, Joondalup WA 6919 Ph: 08 9400 4000

Fax: 08 9300 1383 info@joondalup.wa.gov.au www.joondalup.wa.gov.au

Scale(A4):1:8000

Date: 25 January 2017

DISCLAIMER: While every care is taken to ensure the accuracy of this data, the City of Joondalup makes no representations or warranties about its accuracy, completeness or suitability for any particular purpose and disclaims all liability for all expenses, losses, damages and costs which you might incur as a result of the data being inaccurate or incomplete in any way and for any reason.

Lot 900 (57) Marri Road, Duncraig