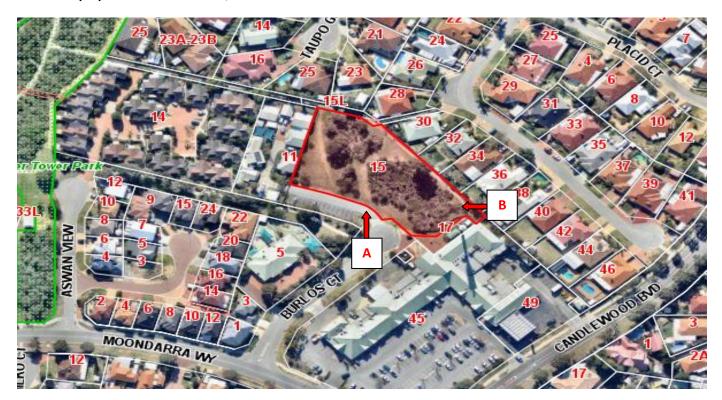

# LOT 803 (15) BURLOS COURT, JOONDALUP

90 Boas Ave, Joondalup WA 6027 PO Box 21, Joondalup WA 6919 Ph: 08 9400 4000 Fax: 08 9300 1383

info@joondalup.wa.gov.au www.joondalup.wa.gov.au

Scale(A4):1:8000

Date: 25 January 2017

Lot 803 (15) Burlos Court, Joondalup