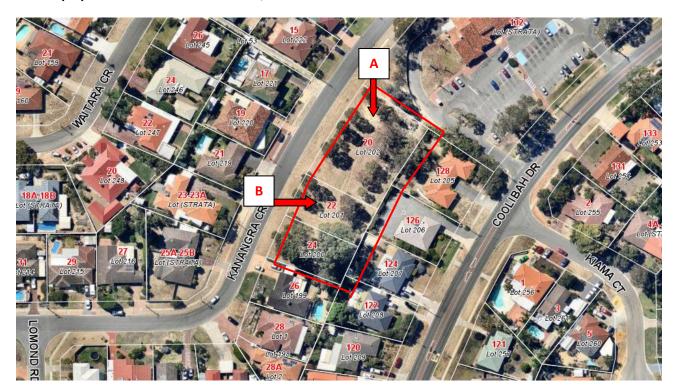

# LOT 2 (20) KANANGRA CRESCENT, GREENWOOD

90 Boas Ave, Joondalup WA 6027 PO Box 21, Joondalup WA 6919 Ph: 08 9400 4000 Fax: 08 9300 1383

Scale (A4):1:8000

Date: 2 November 2015

DISCLAIMER: While every care is taken to ensure the accuracy of this data, the City of Joondalup makes no representations or warranties about its accuracy, completeness or suitability for any particular purpose and disclaims all liability for all expenses, losses, damages and costs which you might incur as a result of the data being inaccurate or incomplete in any way and for any reason.

Lots 2 (20) Kanangra Crescent, Greenwood