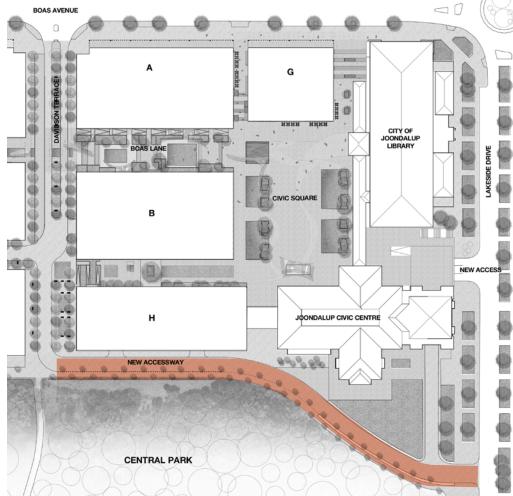

## **CONCEPT PLAN OPTION 4A** (INCORPORATING BLOCK G OPTION C) - December 2016

# **CONCEPT PLAN - DECEMBER 2016 POINTS OF RESOLUTION**

- 1. Width / proximity to library
- 2. Width / quality of laneway
- 3. Landscape design

WOODSBAGOT.COM JOONDALUP CITY CENTRE DEVELOPMENT 3

#### **DEVELOPMENT RESPONSE**

- Laneway retained at 6m width
- Block G shortened by 3 meters to increase visibility of lane entrance from Civic Square
- Width of east steps reduced to 15m width

JOONDALUP CITY CENTRE DEVELOPMENT 4 WOODSBAGOT.COM

#### **DEVELOPMENT RESPONSE**

- Activation of laneway
- Integrated car park access and change in level within Block G
- Improved landscape and scale of library stepped route

WOODSBAGOT.COM

JOONDALUP CITY CENTRE DEVELOPMENT 5