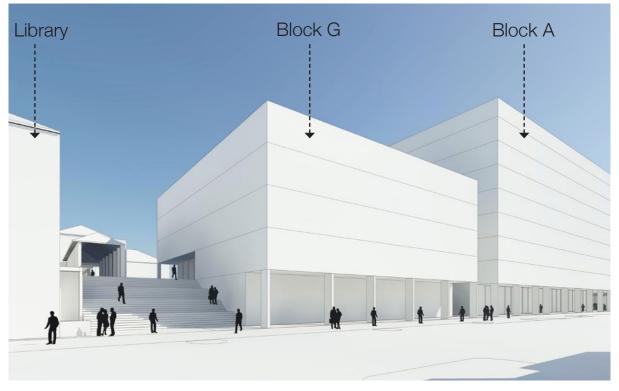

SBAGOT.COM JOONDALUP CITY CENTRE DEVELOPMENT 3

#### **DEVELOPMENT RESPONSE**

- Laneway retained at 6m width
- Block G shortened by 3 meters to increase visibility of lane entrance from Civic Square
- Width of east steps reduced to 15m width



JOONDALUP CITY CENTRE DEVELOPMENT 4 WOODSBAGOT.COM

#### **DEVELOPMENT RESPONSE**

- Activation of laneway
- Integrated car park access and change in level within Block G
- Improved landscape and scale of library stepped route



WOODSBAGOT.COM

JOONDALUP CITY CENTRE DEVELOPMENT 5

#### **ACTIVATING THE LANEWAY**

- Activate laneway using carpark pedestrian link
- Utilise car park lifts for public accessible route to Civic Square
- Improve visual connection to Civic Square viewed from Boas Avenue



#### **ILLUSTRATIVE VIEW FROM BOAS AVENUE**











# **ILLUSTRATIVE VIEW FROM CIVIC SQUARE (LOOKING NORTH)**













## **CONCEPT PLAN OPTION 4B** (INCORPORATING AMENDMENTS)



# **CONCEPT PLAN OPTION 4B** (INCORPORATING AMENDMENTS)



#### **NEW ACCESSWAY LANDSCAPE TREATMENT**

- Make east-west connection
- Pedestrian priority environment and low speed traffic
- Landscaping to reflect adjacent bushland











WOODSBAGOT.COM

JOONDALUP CITY CENTRE DEVELOPMENT: 11

# **NEW ACCESSWAY TRANSPORT ASSESSMENT (BY ARUP)**

| No. | Option                                            | Potential Peak Volumes<br>(Based on TOD trip gen<br>rates) |                                       |                                                                                                                                                         |