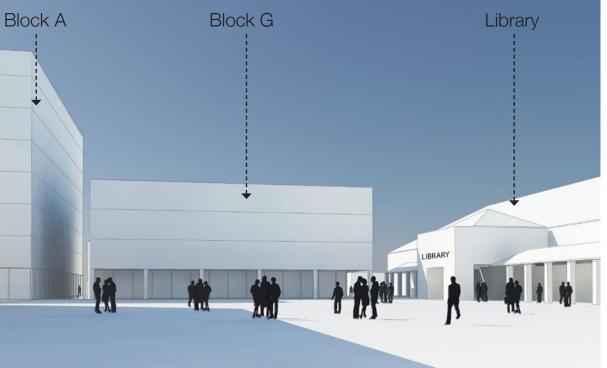

# **CONCEPT PLAN - DECEMBER 2016 POINTS OF RESOLUTION**

- 1. Width / proximity to library
- 2. Width / quality of laneway
- 3. Landscape design

WOODSBAGOT.COM JOONDALUP CITY CENTRE DEVELOPMENT 3

#### **DEVELOPMENT RESPONSE**

- Laneway retained at 6m width
- Block G shortened by 3 meters to increase visibility of lane entrance from Civic Square
- Width of east steps reduced to 15m width

JOONDALUP CITY CENTRE DEVELOPMENT 4 WOODSBAGOT.COM

#### **DEVELOPMENT RESPONSE**

- Activation of laneway
- Integrated car park access and change in level within Block G
- Improved landscape and scale of library stepped route

WOODSBAGOT.COM

JOONDALUP CITY CENTRE DEVELOPMENT 5