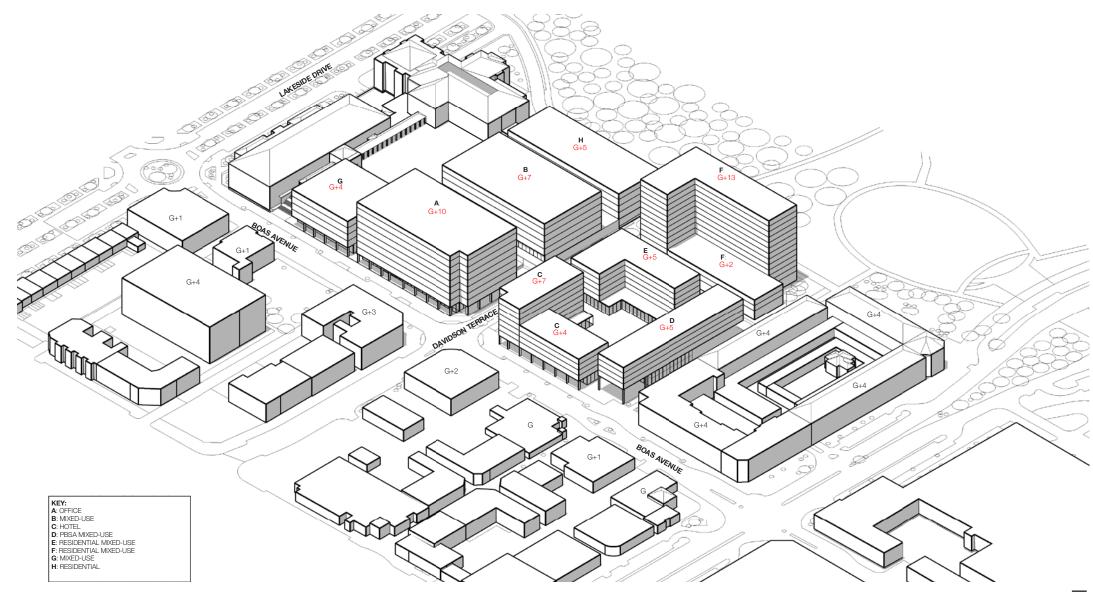

## **CONCEPT PLAN OPTION 4A** (INCORPORATING BLOCK G OPTION C) - December 2016

# **CONCEPT PLAN - DECEMBER 2016 POINTS OF RESOLUTION**

- 1. Width / proximity to library
- 2. Width / quality of laneway
- 3. Landscape design

WOODSBAGOT.COM JOONDALUP CITY CENTRE DEVELOPMENT 3

#### **DEVELOPMENT RESPONSE**

- Laneway retained at 6m width
- Block G shortened by 3 meters to increase visibility of lane entrance from Civic Square
- Width of east steps reduced to 15m width

JOONDALUP CITY CENTRE DEVELOPMENT 4 WOODSBAGOT.COM

#### **DEVELOPMENT RESPONSE**

- Activation of laneway
- Integrated car park access and change in level within Block G
- Improved landscape and scale of library stepped route

WOODSBAGOT.COM

JOONDALUP CITY CENTRE DEVELOPMENT 5

## **CONCEPT PLAN OPTION 4B** (INCORPORATING AMENDMENTS)

# **CONCEPT PLAN OPTION 4B** (INCORPORATING AMENDMENTS)