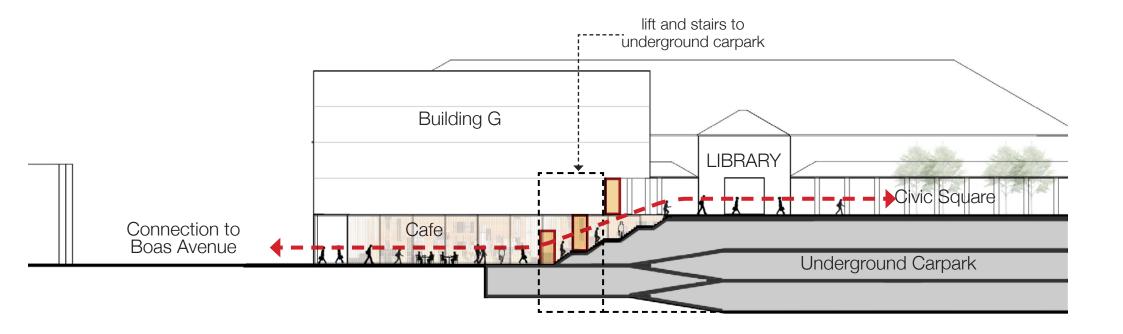

#### **DEVELOPMENT RESPONSE**

- Activation of laneway
- Integrated car park access and change in level within Block G
- Improved landscape and scale of library stepped route

WOODSBAGOT.COM

JOONDALUP CITY CENTRE DEVELOPMENT 5

#### **ACTIVATING THE LANEWAY**

- Activate laneway using carpark pedestrian link
- Utilise car park lifts for public accessible route to Civic Square
- Improve visual connection to Civic Square viewed from Boas Avenue