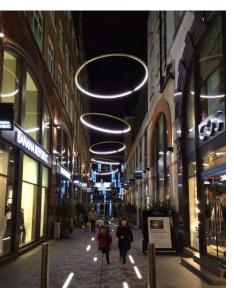

RESPONSE**

- Laneway retained at 6m width
- Block G shortened by 3 meters to increase visibility of lane entrance from Civic Square
- Width of east steps reduced to 15m width



JOONDALUP CITY CENTRE DEVELOPMENT 4 WOODSBAGOT.COM

#### **DEVELOPMENT RESPONSE**

- Activation of laneway
- Integrated car park access and change in level within Block G
- Improved landscape and scale of library stepped route



WOODSBAGOT.COM

JOONDALUP CITY CENTRE DEVELOPMENT 5

#### **ACTIVATING THE LANEWAY**

- Activate laneway using carpark pedestrian link
- Utilise car park lifts for public accessible route to Civic Square
- Improve visual connection to Civic Square viewed from Boas Avenue



#### **ILLUSTRATIVE VIEW FROM BOAS AVENUE**











# **ILLUSTRATIVE VIEW FROM CIVIC SQUARE (LOOKING NORTH)**













## **CONCEPT PLAN OPTION 4B** (INCORPORATING AMENDMENTS)



# **CONCEPT PLAN OPTION 4B** (INCORPORATING AMENDMENTS)



#### **NEW ACCESSWAY LANDSCAPE TREATMENT**

- Make east-west connection
- Pedestrian priority environment and low speed traffic
- Landscaping to reflect adjacent bushland











WOODSBAGOT.COM

JOONDALUP CITY CENTRE DEVELOPMENT: 11

# **NEW ACCESSWAY TRANSPORT ASSESSMENT (BY ARUP)**

| No. | Option                                            | Potential Peak Volumes<br>(Based on TOD trip gen<br>rates) |                                       |                                                                                                                                                         |