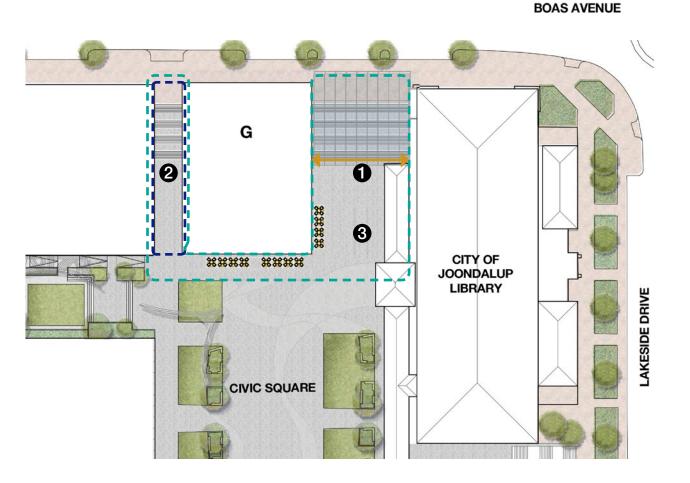

# **CONCEPT PLAN - DECEMBER 2016 POINTS OF RESOLUTION**

- 1. Width / proximity to library
- 2. Width / quality of laneway
- 3. Landscape design

WOODSBAGOT.COM JOONDALUP CITY CENTRE DEVELOPMENT 3

#### **DEVELOPMENT RESPONSE**

- Laneway retained at 6m width
- Block G shortened by 3 meters to increase visibility of lane entrance from Civic Square
- Width of east steps reduced to 15m width

JOONDALUP CITY CENTRE DEVELOPMENT 4 WOODSBAGOT.COM