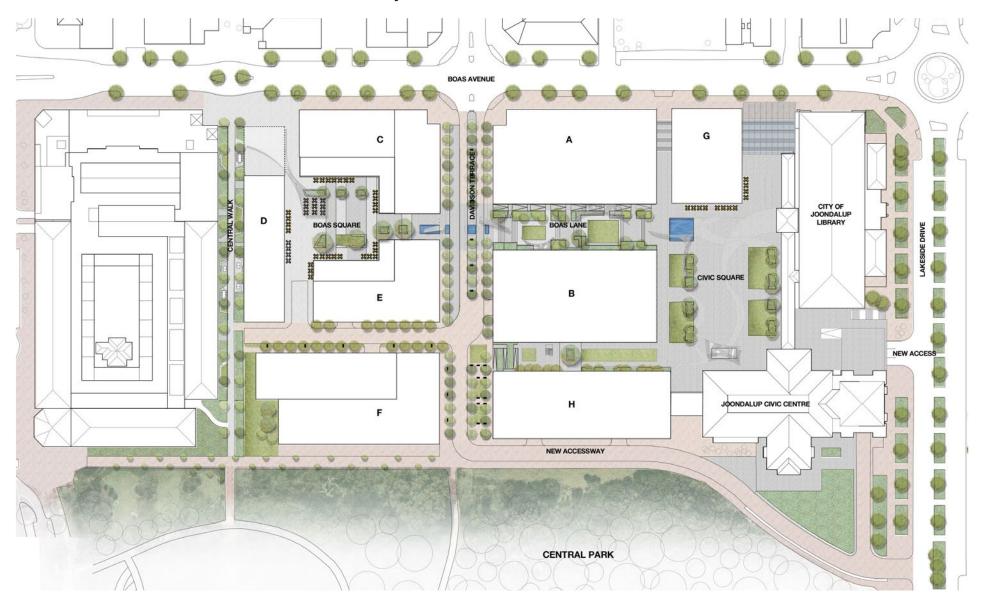

## **CONCEPT PLAN OPTION 4A** (INCORPORATING BLOCK G OPTION C) - December 2016

# **CONCEPT PLAN - DECEMBER 2016 POINTS OF RESOLUTION**

- 1. Width / proximity to library
- 2. Width / quality of laneway
- 3. Landscape design

WOODSBAGOT.COM JOONDALUP CITY CENTRE DEVELOPMENT 3

#### **DEVELOPMENT RESPONSE**

- Laneway retained at 6m width
- Block G shortened by 3 meters to increase visibility of lane entrance from Civic Square
- Width of east steps reduced to 15m width

JOONDALUP CITY CENTRE DEVELOPMENT 4 WOODSBAGOT.COM