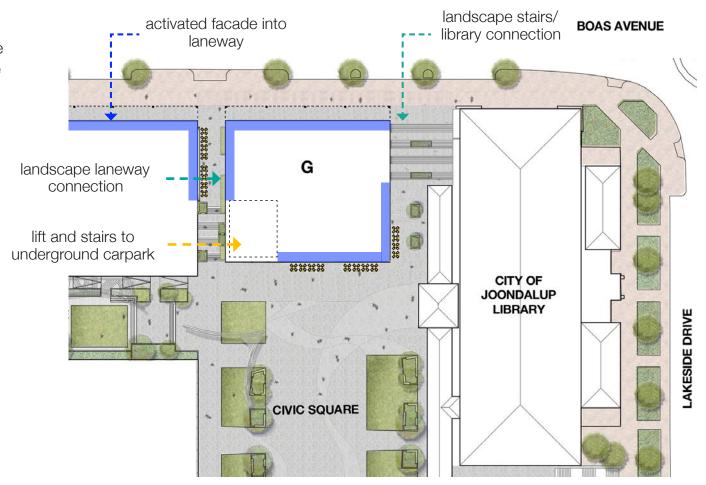

#### **DEVELOPMENT RESPONSE**

- Activation of laneway
- Integrated car park access and change in level within Block G
- Improved landscape and scale of library stepped route

WOODSBAGOT.COM

JOONDALUP CITY CENTRE DEVELOPMENT 5

#### **ACTIVATING THE LANEWAY**

- Activate laneway using carpark pedestrian link
- Utilise car park lifts for public accessible route to Civic Square
- Improve visual connection to Civic Square viewed from Boas Avenue