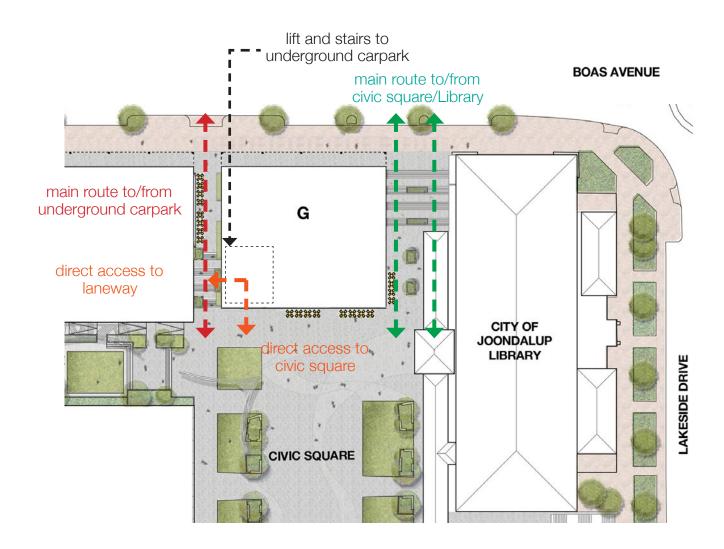

#### **DEVELOPMENT RESPONSE**

- Laneway retained at 6m width
- Block G shortened by 3 meters to increase visibility of lane entrance from Civic Square
- Width of east steps reduced to 15m width

JOONDALUP CITY CENTRE DEVELOPMENT 4 WOODSBAGOT.COM

#### **DEVELOPMENT RESPONSE**

- Activation of laneway
- Integrated car park access and change in level within Block G
- Improved landscape and scale of library stepped route

WOODSBAGOT.COM

JOONDALUP CITY CENTRE DEVELOPMENT 5

#### **ACTIVATING THE LANEWAY**

- Activate laneway using carpark pedestrian link
- Utilise car park lifts for public accessible route to Civic Square
- Improve visual connection to Civic Square viewed from Boas Avenue