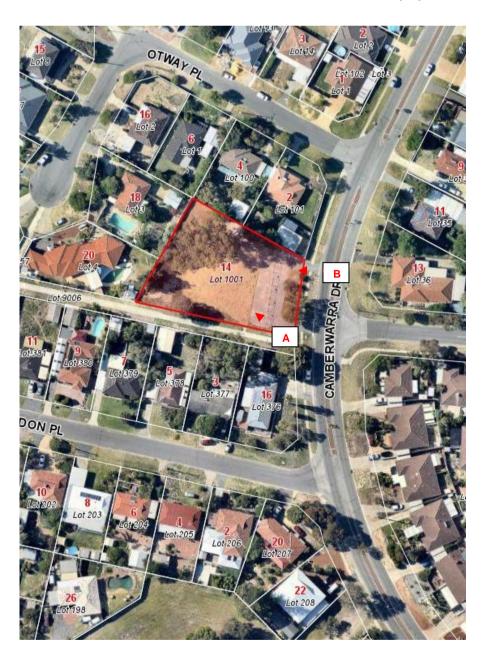

## LOT 1001 (14) CAMBERWARRA DRIVE, CRAIGIE

Photograph A

Photograph B

DISCLAIMER: While every care is taken to ensure the accuracy of this data, the City of Joondalup makes no representations or warranties about its accuracy, completeness or suitability for any particular purpose and disclaims all liability for all expenses, losses, damages and costs which you might incur as a result of the data being inaccurate or incomplete in any way and for any reason.

# Photograph A

Photograph B