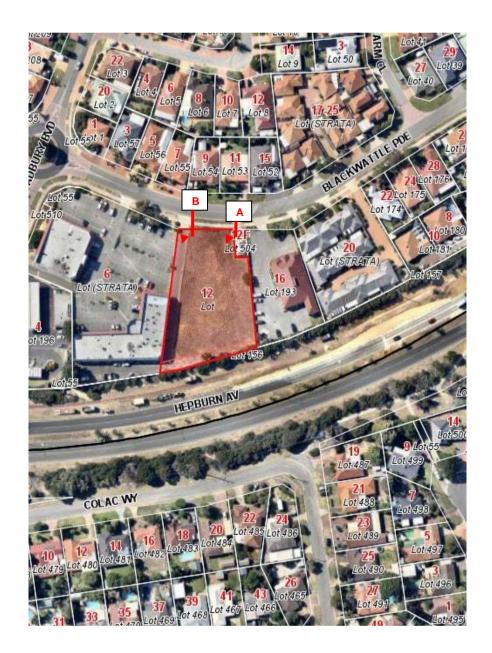

# LOT 2 (20) KANANGRA CRESCENT, GREENWOOD



Photograph A



Photograph B





### **LOT 803 (15) BURLOS COURT, JOONDALUP**



Photograph A



Photograph B





## LOT 1001 (14) CAMBERWARRA DRIVE, CRAIGIE



Photograph A



Photograph B







DISCLAIMER: While every care is taken to ensure the accuracy of this data, the City of Joondalup makes no representations or warranties about its accuracy, completeness or suitability for any particular purpose and disclaims all liability for all expenses, losses, damages and costs which you might incur as a result of the data being inaccurate or incomplete in any way and for any reason.

Lot 1001 (14) Camberwarra Drive, Craigie

17/03/2017

1:3602





# Photograph A



Photograph B



#### **LOT 12223 (12) BLACKWATTLE PARADE, PADBURY**