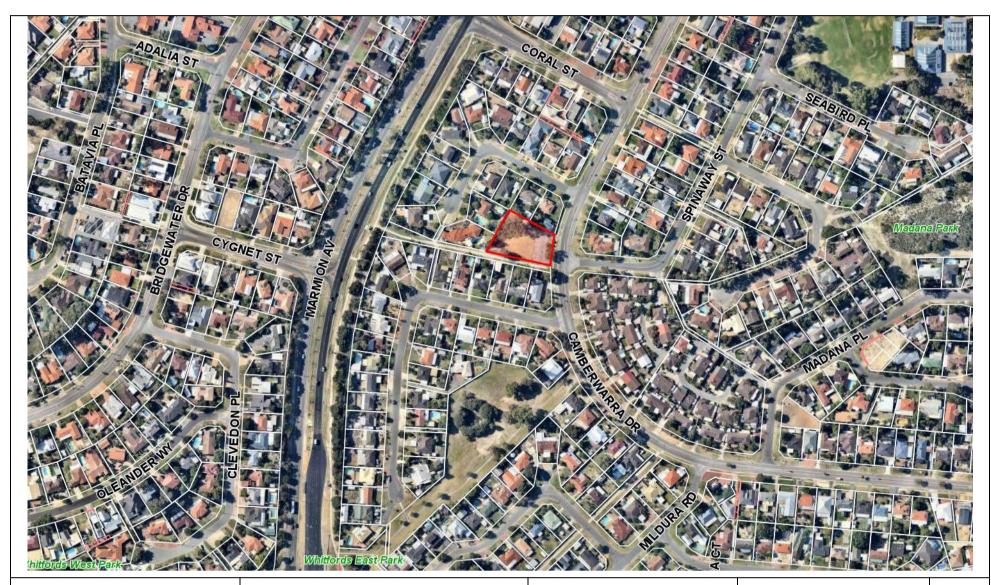

## LOT 1001 (14) CAMBERWARRA DRIVE, CRAIGIE

Photograph A

Photograph B

DISCLAIMER: While every care is taken to ensure the accuracy of this data, the City of Joondalup makes no representations or warranties about its accuracy, completeness or suitability for any particular purpose and disclaims all liability for all expenses, losses, damages and costs which you might incur as a result of the data being inaccurate or incomplete in any way and for any reason.

Lot 1001 (14) Camberwarra Drive, Craigie

17/03/2017

1:3602