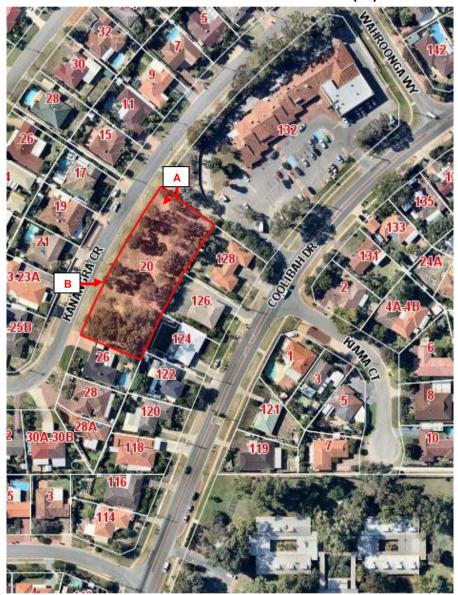

# LOT 2 (20) KANANGRA CRESCENT, GREENWOOD



Photograph A



Photograph B





### **LOT 803 (15) BURLOS COURT, JOONDALUP**



Photograph A



Photograph B





## LOT 1001 (14) CAMBERWARRA DRIVE, CRAIGIE



Photograph A



Photograph B







DISCLAIMER: While every care is taken to ensure the accuracy of this data, the City of Joondalup makes no representations or warranties about its accuracy, completeness or suitability for any particular purpose and disclaims all liability for all expenses, losses, damages and costs which you might incur as a result of the data being inaccurate or incomplete in any way and for any reason.

Lot 1001 (14) Camberwarra Drive, Craigie

17/03/2017

1:3602





# Photograph A



Photograph B



#### **LOT 12223 (12) BLACKWATTLE PARADE, PADBURY**