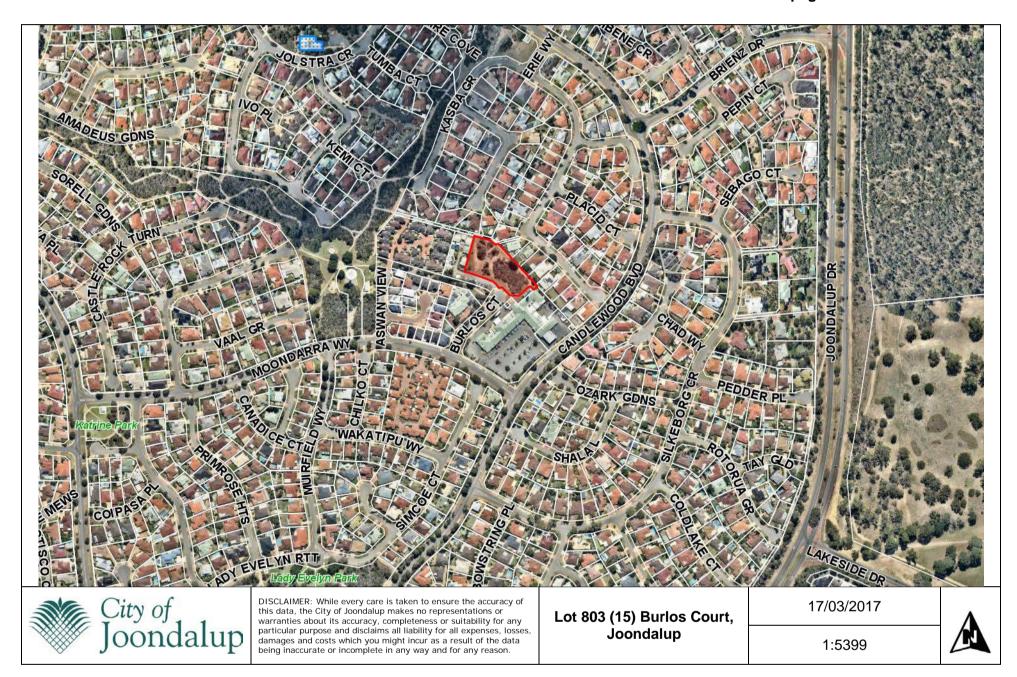

# LOT 2 (20) KANANGRA CRESCENT, GREENWOOD



Photograph A



Photograph B





### **LOT 803 (15) BURLOS COURT, JOONDALUP**



Photograph A



Photograph B





## LOT 1001 (14) CAMBERWARRA DRIVE, CRAIGIE



Photograph A



Photograph B







DISCLAIMER: While every care is taken to ensure the accuracy of this data, the City of Joondalup makes no representations or warranties about its accuracy, completeness or suitability for any particular purpose and disclaims all liability for all expenses, losses, damages and costs which you might incur as a result of the data being inaccurate or incomplete in any way and for any reason.

Lot 1001 (14) Camberwarra Drive, Craigie

17/03/2017

1:3602





# Photograph A



Photograph B



#### **LOT 12223 (12) BLACKWATTLE PARADE, PADBURY**