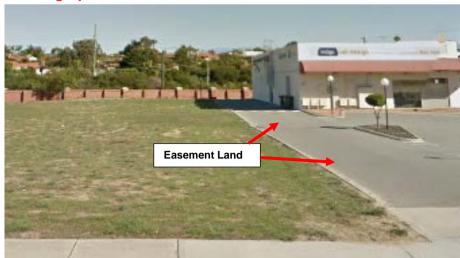

# LOT 2 (20) KANANGRA CRESCENT, GREENWOOD



Photograph A



Photograph B





### **LOT 803 (15) BURLOS COURT, JOONDALUP**



Photograph A



Photograph B





## LOT 1001 (14) CAMBERWARRA DRIVE, CRAIGIE



Photograph A



Photograph B







DISCLAIMER: While every care is taken to ensure the accuracy of this data, the City of Joondalup makes no representations or warranties about its accuracy, completeness or suitability for any particular purpose and disclaims all liability for all expenses, losses, damages and costs which you might incur as a result of the data being inaccurate or incomplete in any way and for any reason.

Lot 1001 (14) Camberwarra Drive, Craigie

17/03/2017

1:3602





# Photograph A



Photograph B



#### **LOT 12223 (12) BLACKWATTLE PARADE, PADBURY**