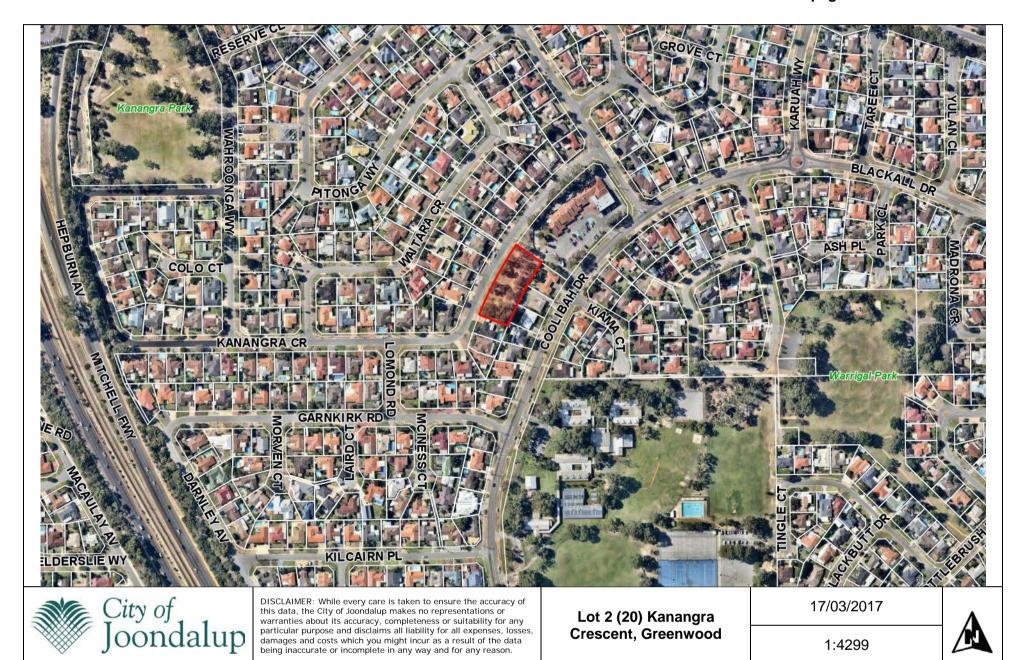

# LOT 2 (20) KANANGRA CRESCENT, GREENWOOD



Photograph A



Photograph B





### **LOT 803 (15) BURLOS COURT, JOONDALUP**



Photograph A



Photograph B





## LOT 1001 (14) CAMBERWARRA DRIVE, CRAIGIE



Photograph A



Photograph B







DISCLAIMER: While every care is taken to ensure the accuracy of this data, the City of Joondalup makes no representations or warranties about its accuracy, completeness or suitability for any particular purpose and disclaims all liability for all expenses, losses, damages and costs which you might incur as a result of the data being inaccurate or incomplete in any way and for any reason.

Lot 1001 (14) Camberwarra Drive, Craigie

17/03/2017

1:3602





# Photograph A



Photograph B



#### **LOT 12223 (12) BLACKWATTLE PARADE, PADBURY**