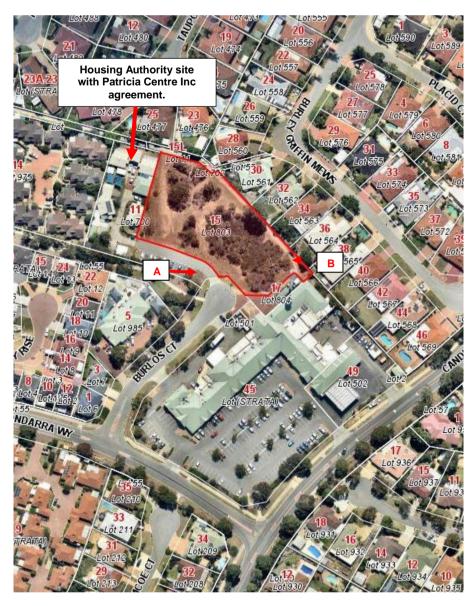

# LOT 2 (20) KANANGRA CRESCENT, GREENWOOD



Photograph A



Photograph B





### **LOT 803 (15) BURLOS COURT, JOONDALUP**



Photograph A



Photograph B





## LOT 1001 (14) CAMBERWARRA DRIVE, CRAIGIE



Photograph A



Photograph B







DISCLAIMER: While every care is taken to ensure the accuracy of this data, the City of Joondalup makes no representations or warranties about its accuracy, completeness or suitability for any particular purpose and disclaims all liability for all expenses, losses, damages and costs which you might incur as a result of the data being inaccurate or incomplete in any way and for any reason.

Lot 1001 (14) Camberwarra Drive, Craigie

17/03/2017

1:3602





# Photograph A



Photograph B



#### **LOT 12223 (12) BLACKWATTLE PARADE, PADBURY**