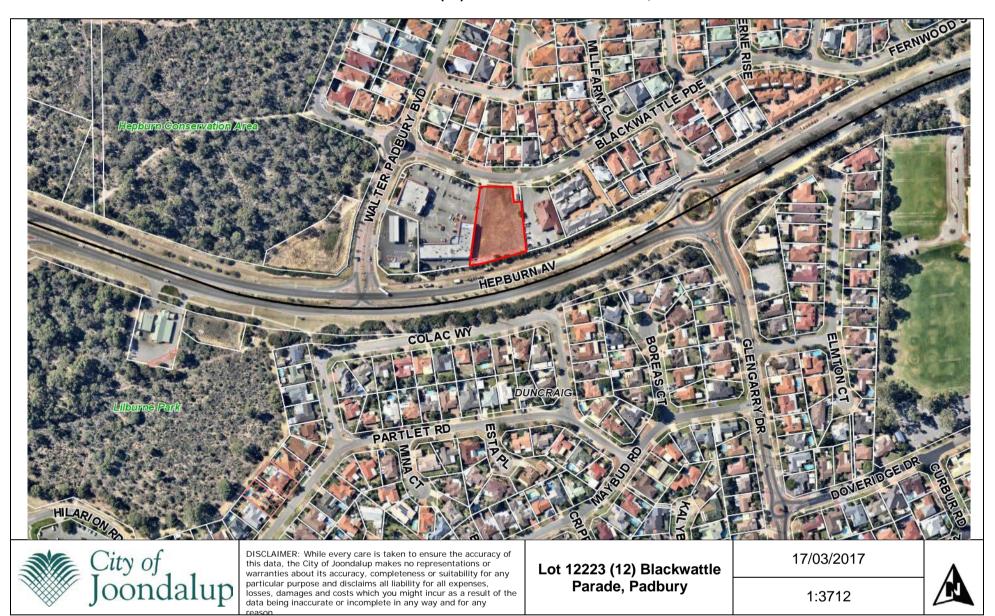

# LOT 2 (20) KANANGRA CRESCENT, GREENWOOD



Photograph A



Photograph B





### **LOT 803 (15) BURLOS COURT, JOONDALUP**



Photograph A



Photograph B





## LOT 1001 (14) CAMBERWARRA DRIVE, CRAIGIE



Photograph A



Photograph B







DISCLAIMER: While every care is taken to ensure the accuracy of this data, the City of Joondalup makes no representations or warranties about its accuracy, completeness or suitability for any particular purpose and disclaims all liability for all expenses, losses, damages and costs which you might incur as a result of the data being inaccurate or incomplete in any way and for any reason.

Lot 1001 (14) Camberwarra Drive, Craigie

17/03/2017

1:3602





# Photograph A



Photograph B



#### **LOT 12223 (12) BLACKWATTLE PARADE, PADBURY**