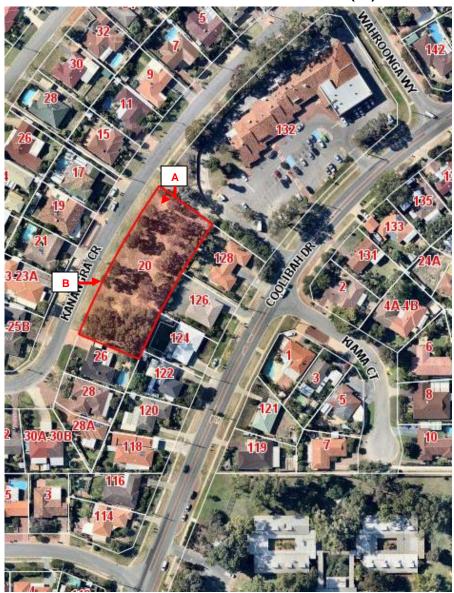

## LOT 2 (20) KANANGRA CRESCENT, GREENWOOD

Photograph A

Photograph B

Lot 2 (20) Kanangra Crescent, Greenwood

1:4299