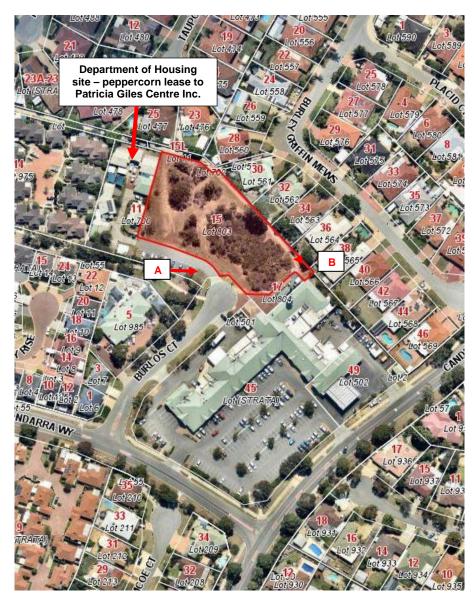

## LOT 2 (20) KANANGRA CRESCENT, GREENWOOD



Photograph A



Photograph B



#### ATTACHMENT 1 page 2 of 2



City of Joondalup

DISCLAIMER: While every care is taken to ensure the accuracy of this data, the City of Joondalup makes no representations or warranties about its accuracy, completeness or suitability for any particular purpose and disclaims all liability for all expenses, losses, damages and costs which you might incur as a result of the data being inaccurate or incomplete in any way and for any reason.

Lot 2 (20) Kanangra Crescent, Greenwood

1:4299



## **LOT 803 (15) BURLOS COURT, JOONDALUP**



Photograph A



Photograph B



#### ATTACHMENT 2 page 2 of 2





# Photograph A



Photograph B



1:3712

### LOT 12223 (12) BLACKWATTLE PARADE, PADBURY