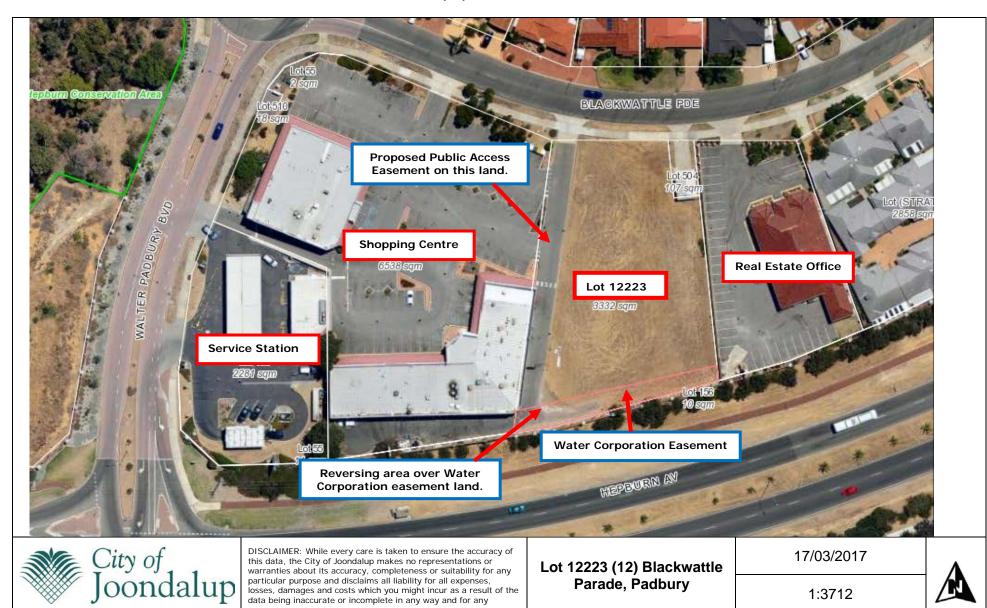

## LOT 2 (20) KANANGRA CRESCENT, GREENWOOD



Photograph A



Photograph B



#### ATTACHMENT 1 page 2 of 2



City of Joondalup

DISCLAIMER: While every care is taken to ensure the accuracy of this data, the City of Joondalup makes no representations or warranties about its accuracy, completeness or suitability for any particular purpose and disclaims all liability for all expenses, losses, damages and costs which you might incur as a result of the data being inaccurate or incomplete in any way and for any reason.

Lot 2 (20) Kanangra Crescent, Greenwood

1:4299



## **LOT 803 (15) BURLOS COURT, JOONDALUP**



Photograph A



Photograph B



#### ATTACHMENT 2 page 2 of 2





# Photograph A



Photograph B



1:3712

### LOT 12223 (12) BLACKWATTLE PARADE, PADBURY