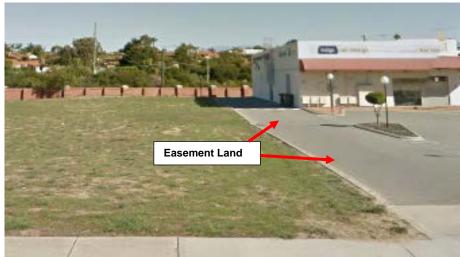

## LOT 2 (20) KANANGRA CRESCENT, GREENWOOD



Photograph A



Photograph B



#### ATTACHMENT 1 page 2 of 2



City of Joondalup

DISCLAIMER: While every care is taken to ensure the accuracy of this data, the City of Joondalup makes no representations or warranties about its accuracy, completeness or suitability for any particular purpose and disclaims all liability for all expenses, losses, damages and costs which you might incur as a result of the data being inaccurate or incomplete in any way and for any reason.

Lot 2 (20) Kanangra Crescent, Greenwood

1:4299



## **LOT 803 (15) BURLOS COURT, JOONDALUP**



Photograph A



Photograph B



#### ATTACHMENT 2 page 2 of 2





# Photograph A



Photograph B



1:3712

### LOT 12223 (12) BLACKWATTLE PARADE, PADBURY