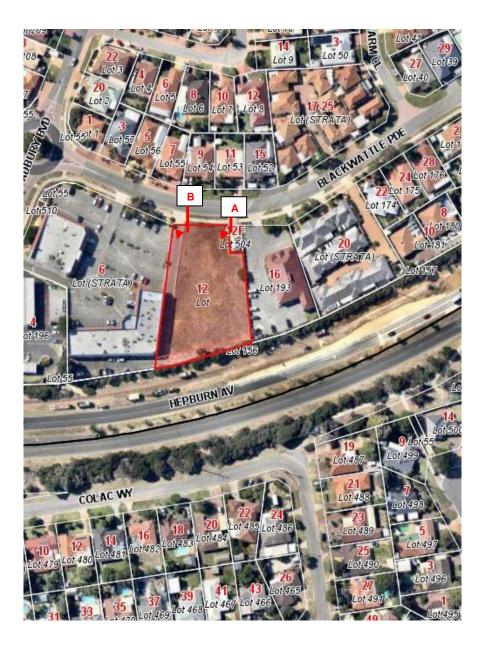

## LOT 2 (20) KANANGRA CRESCENT, GREENWOOD



Photograph A



Photograph B



#### ATTACHMENT 1 page 2 of 2



City of Joondalup

DISCLAIMER: While every care is taken to ensure the accuracy of this data, the City of Joondalup makes no representations or warranties about its accuracy, completeness or suitability for any particular purpose and disclaims all liability for all expenses, losses, damages and costs which you might incur as a result of the data being inaccurate or incomplete in any way and for any reason.

Lot 2 (20) Kanangra Crescent, Greenwood

1:4299



## **LOT 803 (15) BURLOS COURT, JOONDALUP**



Photograph A



Photograph B



#### ATTACHMENT 2 page 2 of 2





# Photograph A



Photograph B



1:3712

### LOT 12223 (12) BLACKWATTLE PARADE, PADBURY