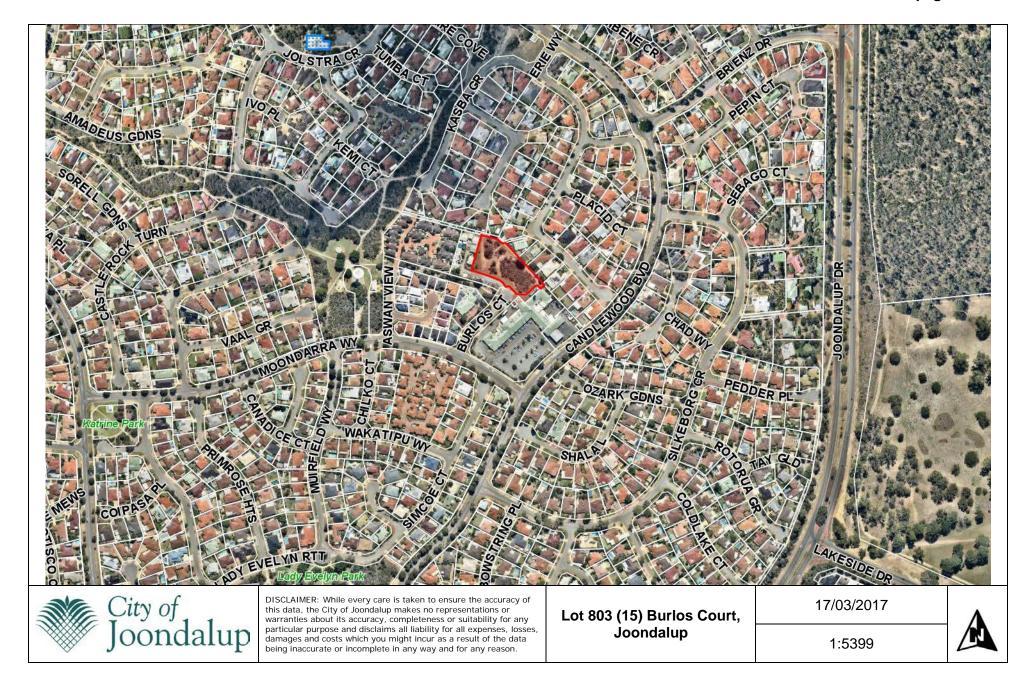

## LOT 2 (20) KANANGRA CRESCENT, GREENWOOD



Photograph A



Photograph B



#### ATTACHMENT 1 page 2 of 2



City of Joondalup

DISCLAIMER: While every care is taken to ensure the accuracy of this data, the City of Joondalup makes no representations or warranties about its accuracy, completeness or suitability for any particular purpose and disclaims all liability for all expenses, losses, damages and costs which you might incur as a result of the data being inaccurate or incomplete in any way and for any reason.

Lot 2 (20) Kanangra Crescent, Greenwood

1:4299



## **LOT 803 (15) BURLOS COURT, JOONDALUP**



Photograph A



Photograph B



#### ATTACHMENT 2 page 2 of 2





# Photograph A



Photograph B



1:3712

### LOT 12223 (12) BLACKWATTLE PARADE, PADBURY