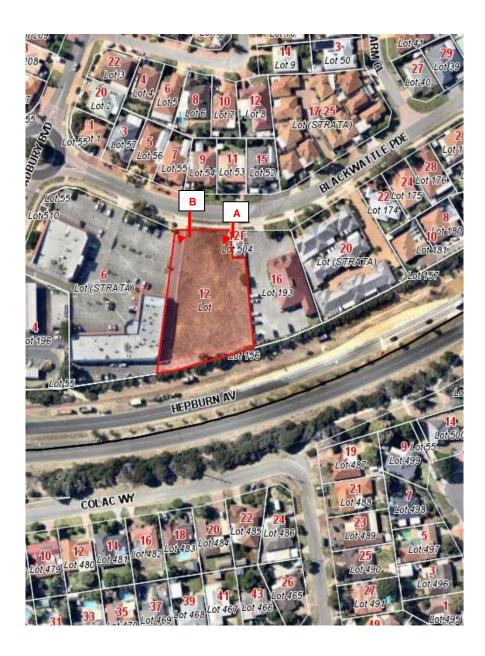

## LOT 2 (20) KANANGRA CRESCENT, GREENWOOD

APPENDIX 6 ATTACHMENT 1

Photograph B

Lot 2 (20) Kanangra Crescent, Greenwood

1:4299