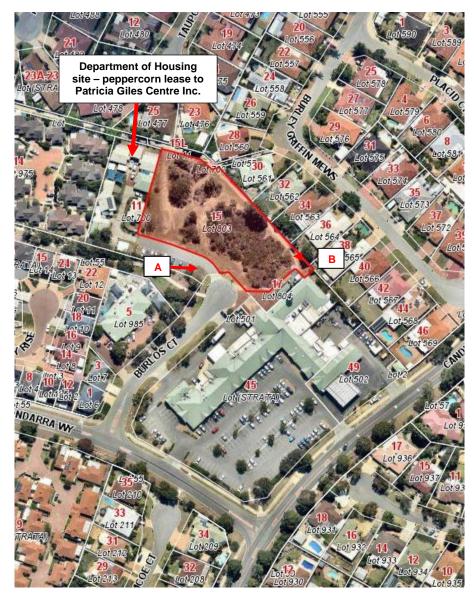

## LOT 2 (20) KANANGRA CRESCENT, GREENWOOD

APPENDIX 6 ATTACHMENT 1





Photograph B



#### ATTACHMENT 1 page 2 of 2



City of Joondalup

DISCLAIMER: While every care is taken to ensure the accuracy of this data, the City of Joondalup makes no representations or warranties about its accuracy, completeness or suitability for any particular purpose and disclaims all liability for all expenses, losses, damages and costs which you might incur as a result of the data being inaccurate or incomplete in any way and for any reason.

Lot 2 (20) Kanangra Crescent, Greenwood

1:4299



## ATTACHMENT 2

## **LOT 803 (15) BURLOS COURT, JOONDALUP**



Photograph A



Photograph B



#### ATTACHMENT 2 page 2 of 2





Photograph A ATTACHMENT 3



# Photograph B



1:3712

#### LOT 12223 (12) BLACKWATTLE PARADE, PADBURY



Parade, Padbury