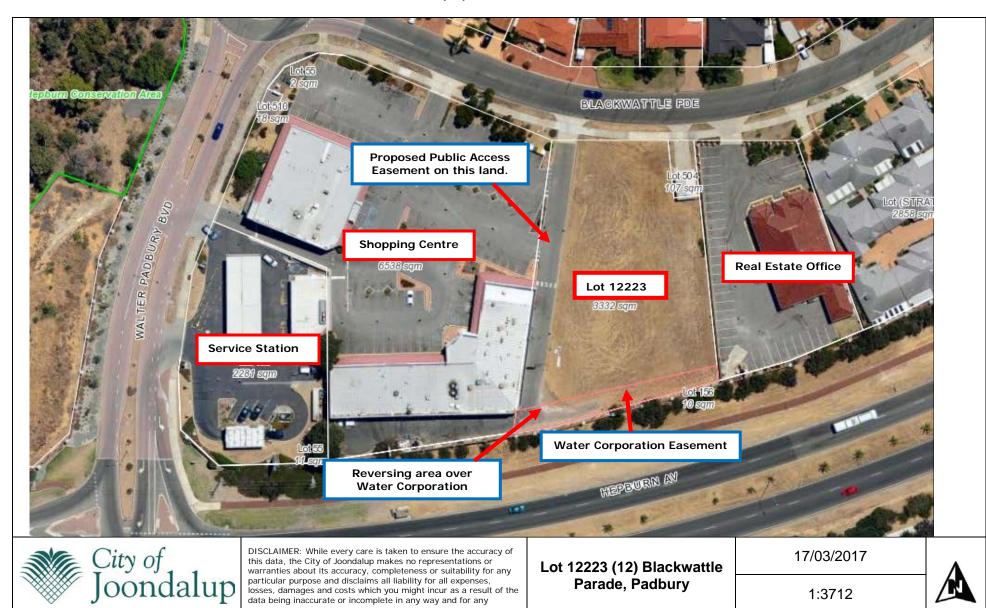

GRA CRESCENT, GREENWOOD

APPENDIX 6 ATTACHMENT 1





Photograph B



#### ATTACHMENT 1 page 2 of 2



City of Joondalup

DISCLAIMER: While every care is taken to ensure the accuracy of this data, the City of Joondalup makes no representations or warranties about its accuracy, completeness or suitability for any particular purpose and disclaims all liability for all expenses, losses, damages and costs which you might incur as a result of the data being inaccurate or incomplete in any way and for any reason.

Lot 2 (20) Kanangra Crescent, Greenwood

1:4299



## ATTACHMENT 2

## **LOT 803 (15) BURLOS COURT, JOONDALUP**



Photograph A



Photograph B



#### ATTACHMENT 2 page 2 of 2





Photograph A ATTACHMENT 3



# Photograph B



1:3712

#### LOT 12223 (12) BLACKWATTLE PARADE, PADBURY



Parade, Padbury