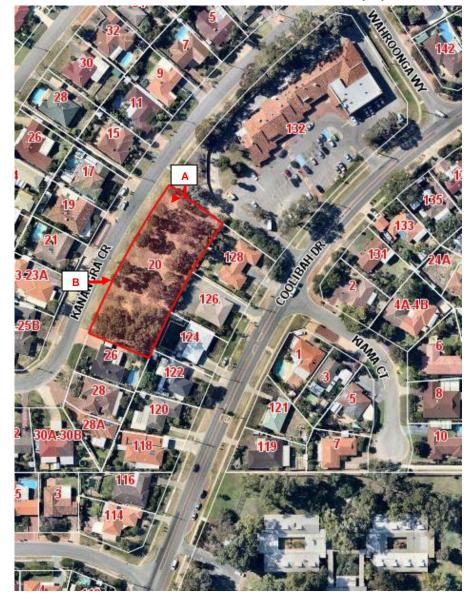

## LOT 2 (20) KANANGRA CRESCENT, GREENWOOD

APPENDIX 6 ATTACHMENT 1

Photograph B