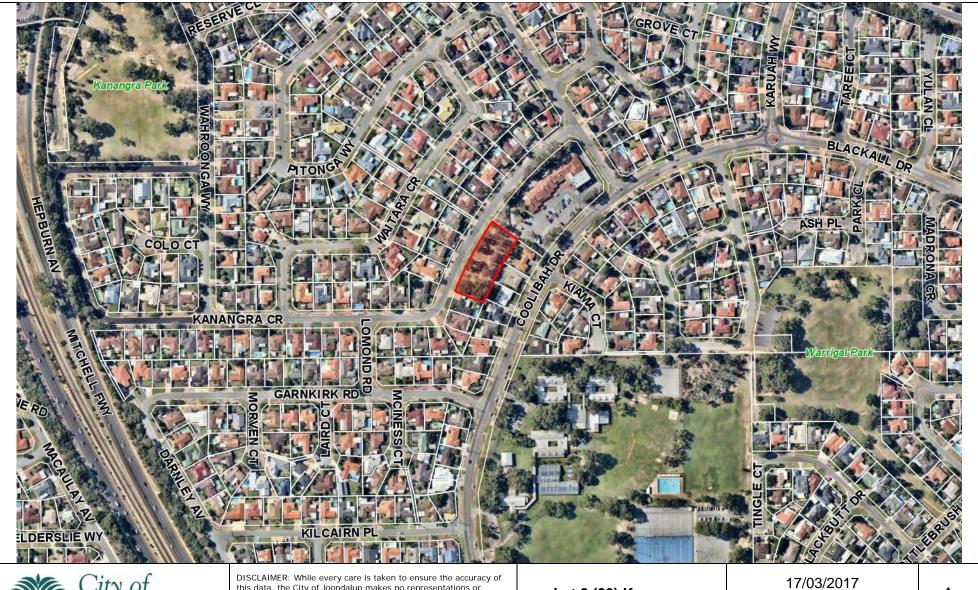

## LOT 2 (20) KANANGRA CRESCENT, GREENWOOD

APPENDIX 6 ATTACHMENT 1





Photograph B



#### ATTACHMENT 1 page 2 of 2



City of Joondalup

DISCLAIMER: While every care is taken to ensure the accuracy of this data, the City of Joondalup makes no representations or warranties about its accuracy, completeness or suitability for any particular purpose and disclaims all liability for all expenses, losses, damages and costs which you might incur as a result of the data being inaccurate or incomplete in any way and for any reason.

Lot 2 (20) Kanangra Crescent, Greenwood

1:4299



## ATTACHMENT 2

## **LOT 803 (15) BURLOS COURT, JOONDALUP**



Photograph A



Photograph B



#### ATTACHMENT 2 page 2 of 2





Photograph A ATTACHMENT 3



# Photograph B



1:3712

#### LOT 12223 (12) BLACKWATTLE PARADE, PADBURY



Parade, Padbury