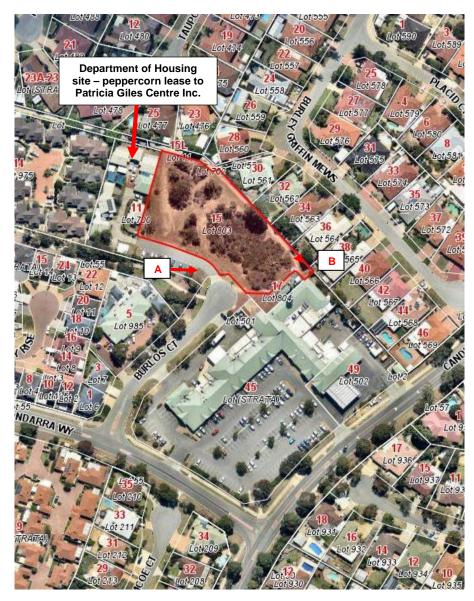

## **LOT 803 (15) BURLOS COURT, JOONDALUP**

Photograph A

Photograph B

page 2 of 2

City of Joondalup

DISCLAIMER: While every care is taken to ensure the accuracy of this data, the City of Joondalup makes no representations or warranties about its accuracy, completeness or suitability for any particular purpose and disclaims all liability for all expenses, losses, damages and costs which you might incur as a result of the data being inaccurate or incomplete in any way and for any reason.

Lot 803 (15) Burlos Court, Joondalup 17/03/2017

1:5399