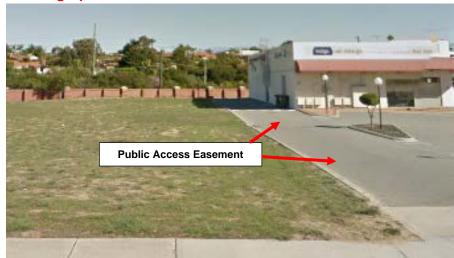

# Photograph A

Photograph B

Lot 12223, (12) Blackwattle Parade, Padbury

8 July 2019

1:954