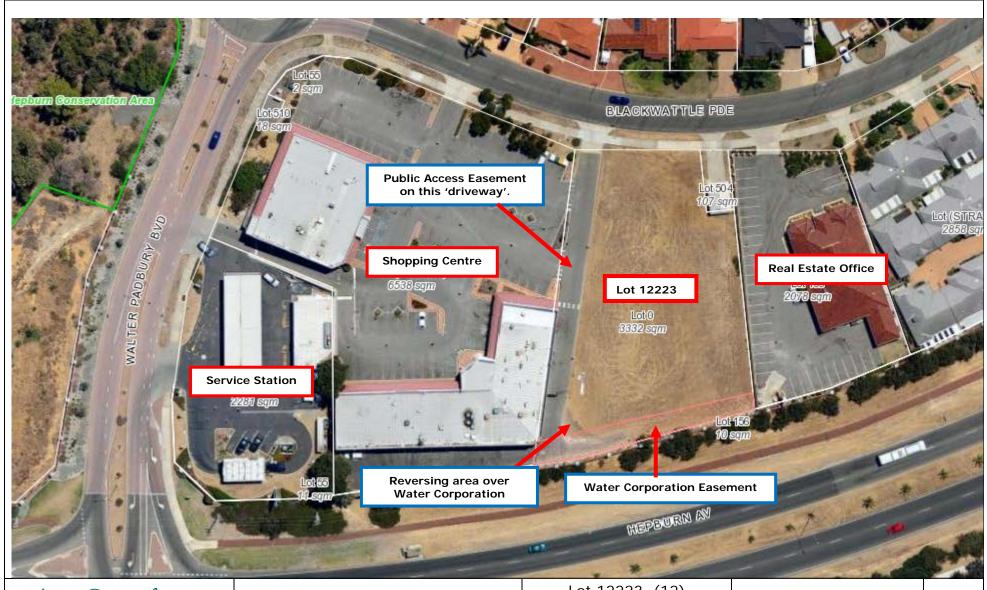

s and costs which you might incur as a result of the data being inaccurate or incomplete in any way and for any reason.

Lot 2 (20) Kanangra Crescent, Greenwood 17/03/2017

1:4299



## **LOT 803 (15) BURLOS COURT, JOONDALUP**



Photograph A



Photograph B



page 2 of 2



City of Joondalup

DISCLAIMER: While every care is taken to ensure the accuracy of this data, the City of Joondalup makes no representations or warranties about its accuracy, completeness or suitability for any particular purpose and disclaims all liability for all expenses, losses, damages and costs which you might incur as a result of the data being inaccurate or incomplete in any way and for any reason.

Lot 803 (15) Burlos Court, Joondalup 17/03/2017

1:5399





# Photograph A



Photograph B



### page 2 of 2





DISCLAIMER: While every care is taken to ensure the accuracy of this data, the City of Joondalup makes no representations or warranties about its accuracy, completeness or suitability for any particular purpose and disclaims all liability for all expenses, losses, damages and costs which you might incur as a result of the data being inaccurate or incomplete in any way and for any reason.

Lot 12223, (12) Blackwattle Parade, Padbury

8 July 2019

1:954