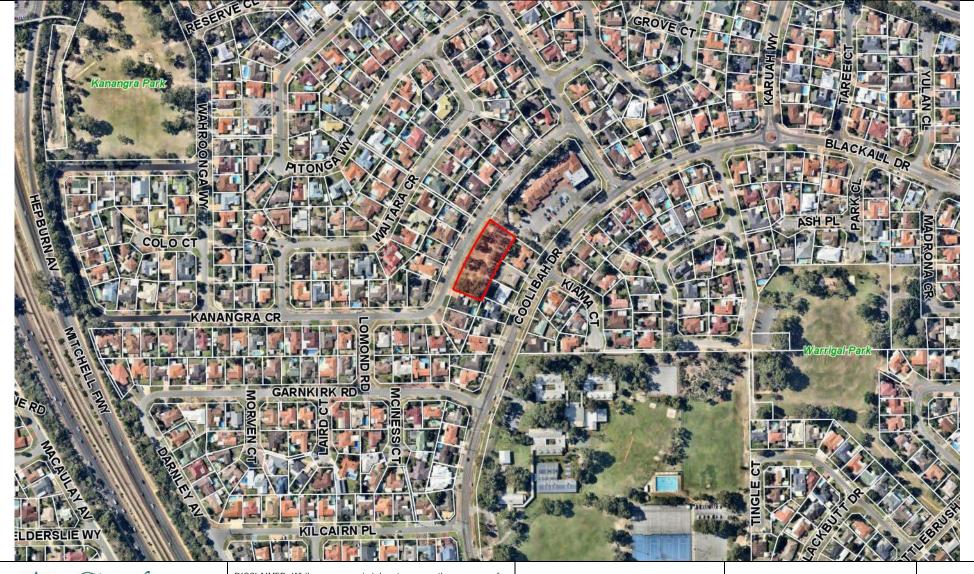

# LOT 2 (20) KANANGRA CRESCENT, GREENWOOD

Photograph A

Photograph B

Lot 2 (20) Kanangra Crescent, Greenwood 17/03/2017

1:4299