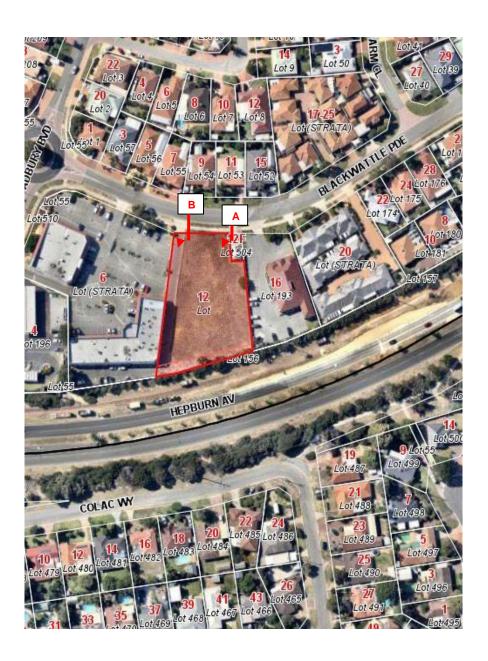

# LOT 2 (20) KANANGRA CRESCENT, GREENWOOD

Photograph A

Photograph B

Lot 2 (20) Kanangra Crescent, Greenwood 17/03/2017

1:4299