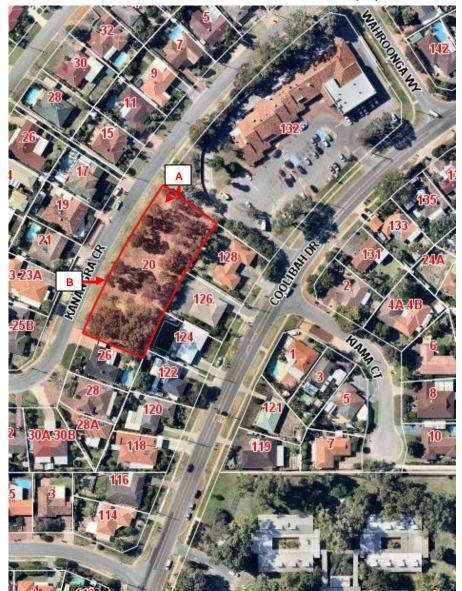

# LOT 2 (20) KANANGRA CRESCENT, GREENWOOD

Photograph A

Photograph B

Lot 2 (20) Kanangra Crescent, Greenwood 17/03/2017

1:4299