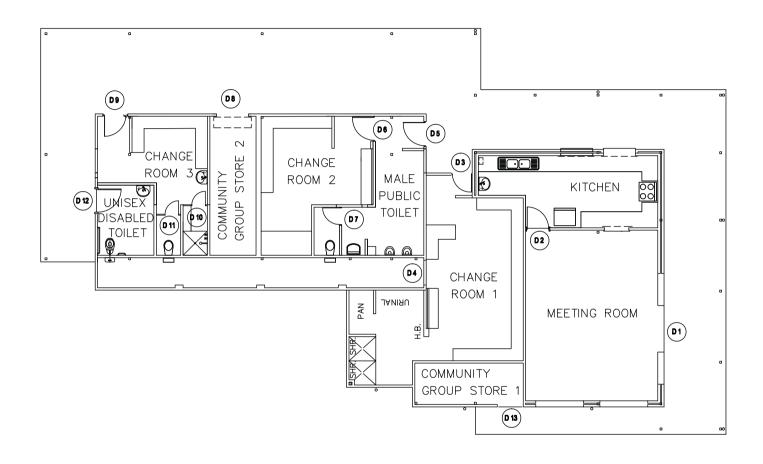

**CHICHESTER PARK** 

## **SCHEDULE OF AREAS:**

KITCHEN 15m² MEETING ROOM 32m² **CHANGE ROOM 1** 33m<sup>2</sup> **CHANGE ROOM 2** 17m² **CHANGE ROOM 3** 15m² COMMUNITY GROUP STORE 1 6m² **COMMUNITY GROUP** STORE 2 9m² MALE PUBLIC TOILET 14m² UNISEX DISABLED TOILET 6m²

TOTAL AREA 147m<sup>2</sup>

DRAWING TITLE:

FLOOR PLAN

ADDRESS:

109 TRAPPERS DRIVE, WOODVALE

City of Joondalup
Building Asset Mngmt
PO Box 21, Joondalup
PO Box 21, Joondalup
Po Box 26, Joondalup
Po Box 27, Joondalup
Po Box 27, Joondalup
Po Box 28, Joondalup
PO Box 29, Joondalup
PO Box 29, Joondalup
PO Box 29, Joondalup
PO Box 21, Joondalup
PO Box 29, Joondalup
PO Box 21, Joondalup
PO Box 20, J

DATE
JUNE 11
SCALE
1:100
DRAWNE
D.W

DRAWNING No:

A001

BUILDING NAME
CHICHESTER
PARK
CLUBROOM

THIS DRAWING TO BE PLOTTED ON AS SIZE PAPER - DO NOT SCALE, IF IN DOUBT ENQUIRE WITH ASSET MGT 94004940 THIS DRAWING IS THE PROPERTY OF THE CITY OF JOONDALLP BUILDING ASSET MANAGEMENT AND MAY NOT BE COPIED OF USED WITHOUT CONSENT. CHECK ALL DIMENSIONS BEFORE PARRICATION AND AGAINST ON SITE DIMENSIONS