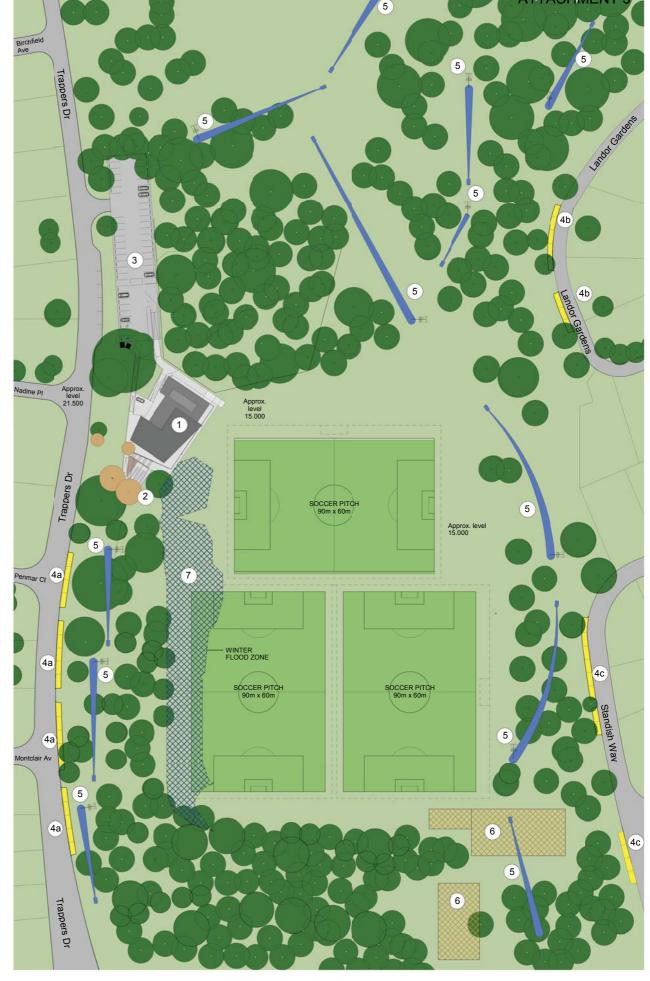

- New community sporting facility
- 2 New BBQ / picnic area / drinking fountain
- 3 Existing car park
- 4 Potential additional parking (parallel)
- (5) Existing disk golf course
- 6 Temporary facilities
- 7 Winter flood zone
- Existing trees
- New trees
- Trees to be removed

SCALE: 1:600 ON A1 DATE: 26/11/2018