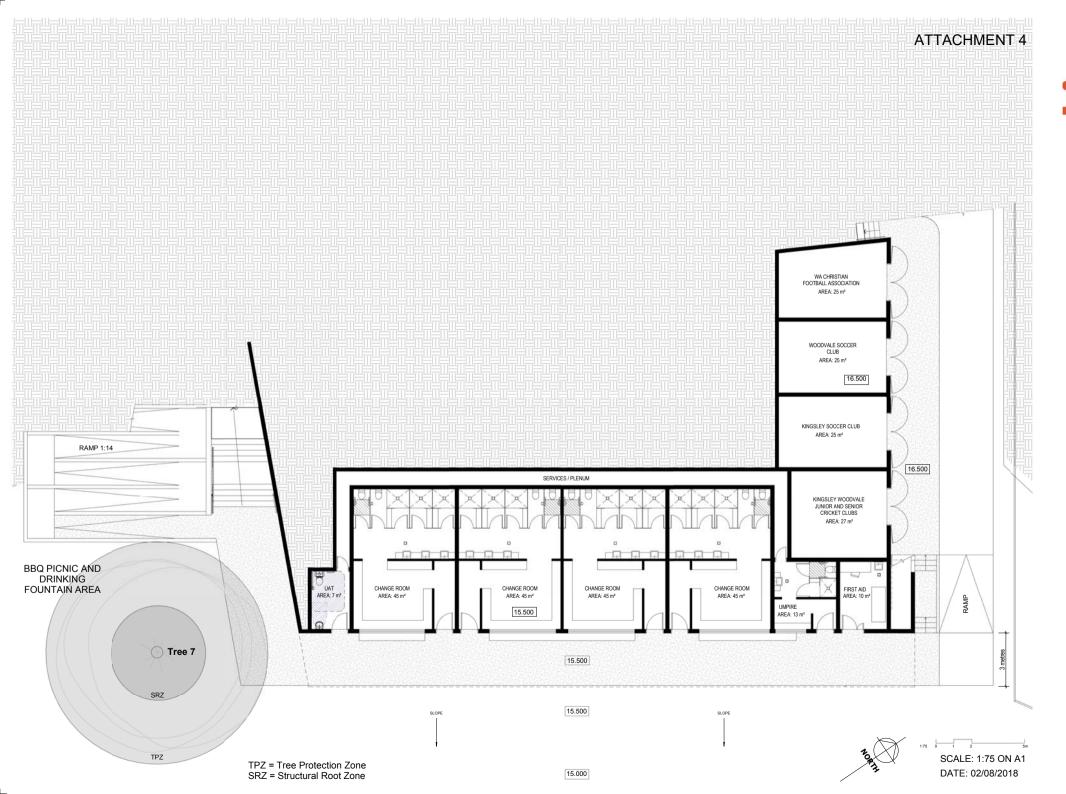

## CHICHESTER PARK REDEVELOPMENT UPPER LEVEL

1801

ELEVATION EAST
1:75

ELEVATION WEST
1:75

ELEVATION NORTH
1:100

ELEVATION SOUTH

SCALE 1:100 AND 1:75 ON A1 DATE: 02/08/2018

3D PERSPECTIVE SOUTH-EAST

3D PERSPECTIVE NORTH-WEST (CAR PARK)