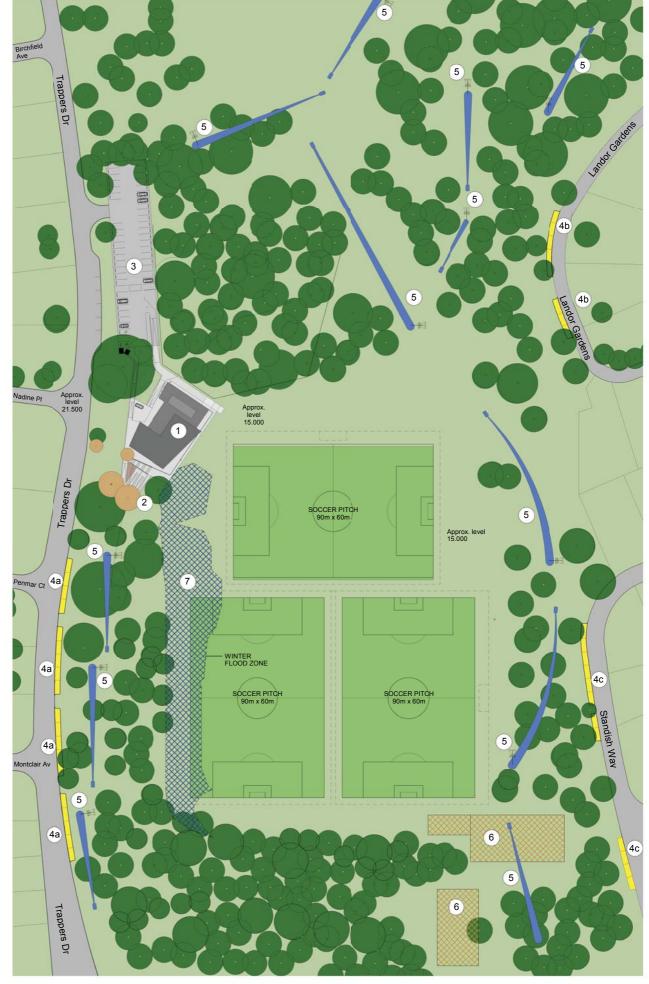

BUILDING No: JUNE 11 1184 DRAWN: D.W DRAWING No: A001

BUILDING NAME: CHICHESTER PARK CLUBROOM

- New community sporting facility
- 2 New BBQ / picnic area / drinking fountain
- 3 Existing car park
- 4 Potential additional parking (parallel)
- (5) Existing disk golf course
- 6 Temporary facilities
- 7 Winter flood zone
- Existing trees
- New trees
- Trees to be removed

SCALE: 1:600 ON A1 DATE: 26/11/2018

**ATTACHMENT 3** 