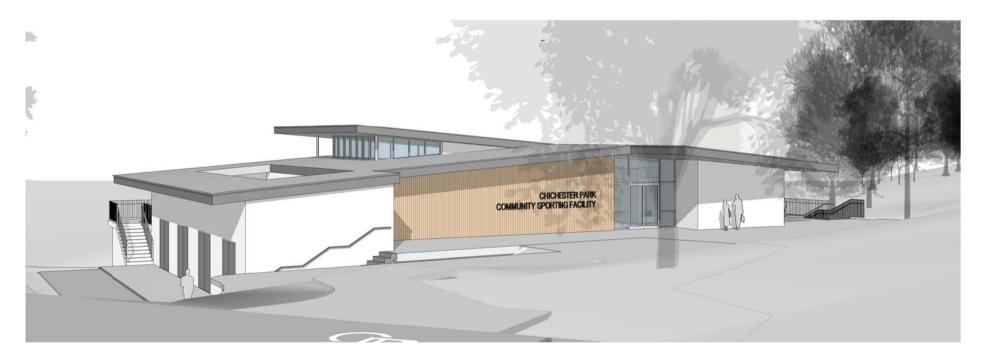

City of Joondalup
Building Asset Mngmt

SCALE
1:100 PO Box 21, Joondalup Western Australia, 6919 Telephone: (08) 9400 4000 Facsimile: (08) 9400 4501

BUILDING No: JUNE 11 1184 DRAWN: D.W DRAWING No: A001

BUILDING NAME: CHICHESTER PARK CLUBROOM







- New community sporting facility
- 2 New BBQ / picnic area / drinking fountain
- 3 Existing car park
- 4 Potential additional parking (parallel)
- (5) Existing disk golf course
- 6 Temporary facilities
- 7 Winter flood zone
- Existing trees
- New trees
- Trees to be removed



SCALE: 1:600 ON A1 DATE: 26/11/2018



**ATTACHMENT 3** 





## CHICHESTER PARK REDEVELOPMENT UPPER LEVEL

1801



1:75



ELEVATION WEST
1:75



ELEVATION NORTH
1:100



ELEVATION SOUTH

SCALE 1:100 AND 1:75 ON A1 DATE: 02/08/2018

1801



3D PERSPECTIVE SOUTH-EAST



3D PERSPECTIVE NORTH-WEST (CAR PARK)