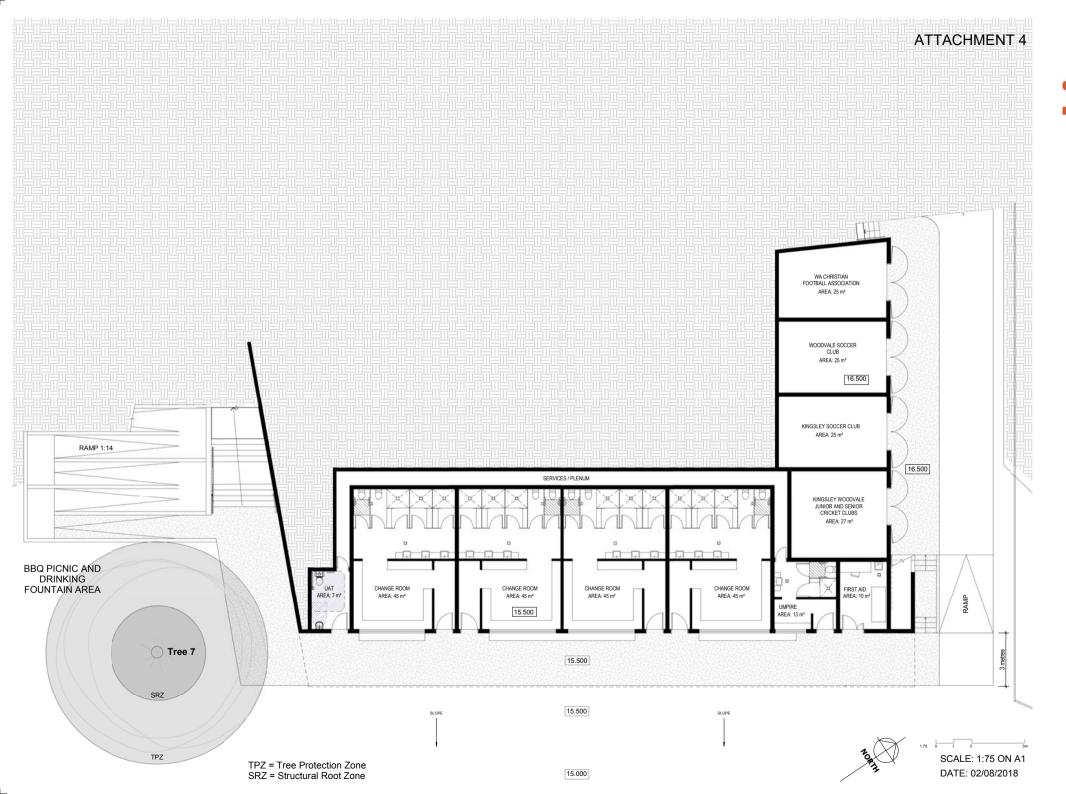

## **SCHEDULE OF AREAS:**

KITCHEN 15m² MEETING ROOM 32m² **CHANGE ROOM 1** 33m<sup>2</sup> **CHANGE ROOM 2** 17m² **CHANGE ROOM 3** 15m² COMMUNITY GROUP STORE 1 6m² **COMMUNITY GROUP** STORE 2 9m² MALE PUBLIC TOILET 14m² UNISEX DISABLED TOILET 6m²

**TOTAL AREA** 147m<sup>2</sup>

DRAWING TITLE: FLOOR PLAN 109 TRAPPERS DRIVE, WOODVALE THIS DRAWING IS THE PROPERTY OF THE CITY OF JOONDALLY BUILDING ASSET MANAGEMENT AND MAY NOT BE COPIED OF USED WITHOUT CONSENT. CHECK ALL DIMENSIONS BEFORE PARRICATION AND AGAINST ON SITE DIMENSIONS