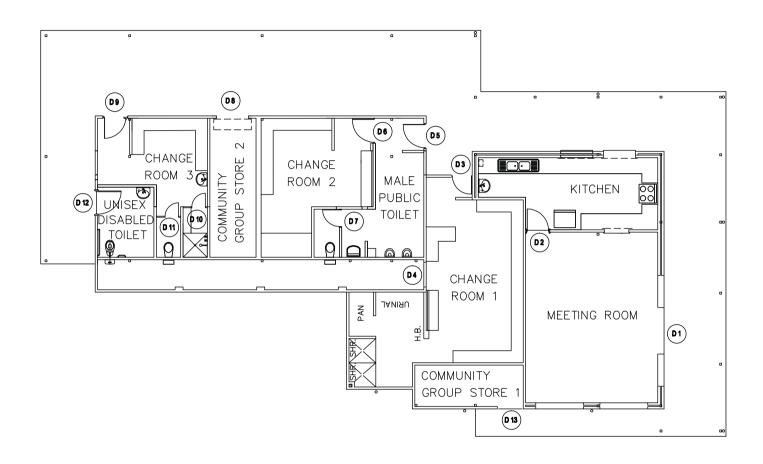

## **SCHEDULE OF AREAS:**

KITCHEN 15m² MEETING ROOM 32m² **CHANGE ROOM 1** 33m<sup>2</sup> **CHANGE ROOM 2** 17m² **CHANGE ROOM 3** 15m² COMMUNITY GROUP STORE 1 6m² **COMMUNITY GROUP** STORE 2 9m² MALE PUBLIC TOILET 14m² UNISEX DISABLED TOILET 6m²

**TOTAL AREA** 147m<sup>2</sup>

DRAWING TITLE: FLOOR PLAN 109 TRAPPERS DRIVE, WOODVALE THIS DRAWING IS THE PROPERTY OF THE CITY OF JOONDALLY BUILDING ASSET MANAGEMENT AND MAY NOT BE COPIED OF USED WITHOUT CONSENT. CHECK ALL DIMENSIONS BEFORE PARRICATION AND AGAINST ON SITE DIMENSIONS

THIS DRAWING TO BE PLOTTED ON AS SIZE PAPER - DO NOT SCALE. IF IN DOUBT ENQUIRE WITH ASSET MGT 94004340

City of Joondalup
Building Asset Mngmt

SCALE
1:100 PO Box 21, Joondalup Western Australia, 6919 Telephone: (08) 9400 4000 Facsimile: (08) 9400 4501

BUILDING No: JUNE 11 1184 DRAWN: D.W DRAWING No: A001

BUILDING NAME: CHICHESTER PARK CLUBROOM

- New community sporting facility
- 2 New BBQ / picnic area / drinking fountain
- 3 Existing car park
- 4 Potential additional parking (parallel)
- (5) Existing disk golf course
- 6 Temporary facilities
- 7 Winter flood zone
- Existing trees
- New trees
- Trees to be removed