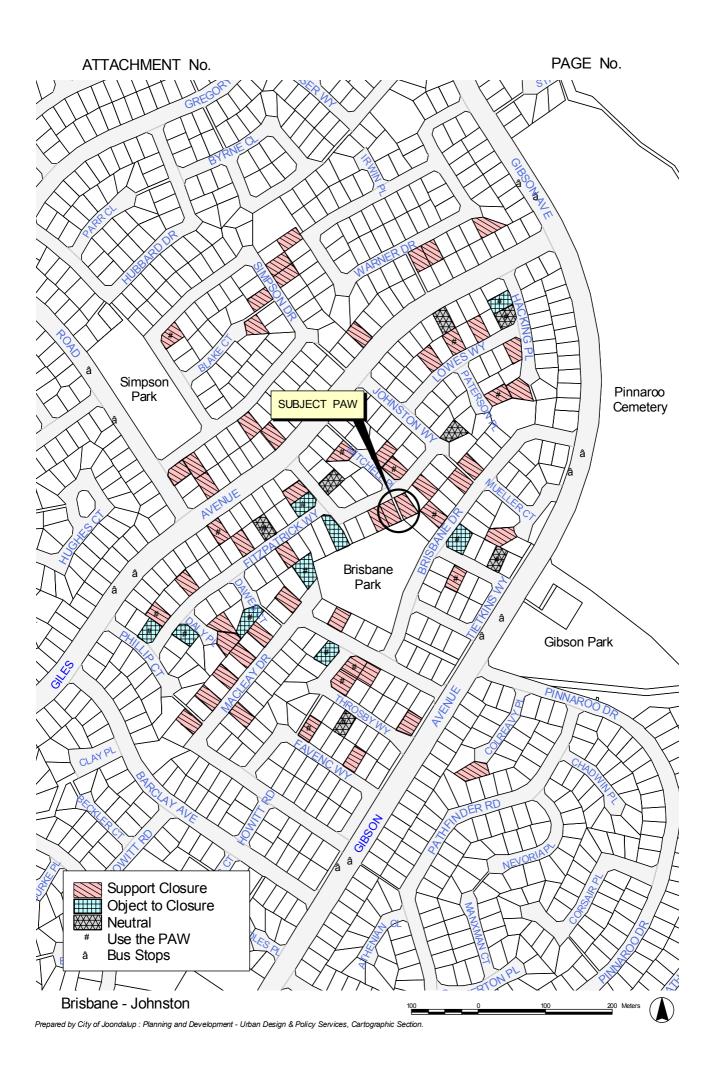

## **KEY RESULTS FROM QUESTIONNAIRES RE PROPOSED CLOSURE OF PAW LEADING TO BRISBANE RESERVE BETWEEN 17 AND 19 JOHNSTON WAY, PADBURY**

Of the questionnaires returned from residents, there are 27 users of the PAW and 48 non-users

| Supporters           |    | Objectors             |    | Neutral              |   |
|----------------------|----|-----------------------|----|----------------------|---|
| Users of the PAW     | 13 | Users of the PAW      | 10 | Users of the PAW     | 4 |
| Non users of the PAW | 43 | Non- users of the PAW | 1  | Non users of the PAW | 4 |
| Total Supporting     | 56 | Total Objecting       | 11 | Total Neutrals       | 8 |