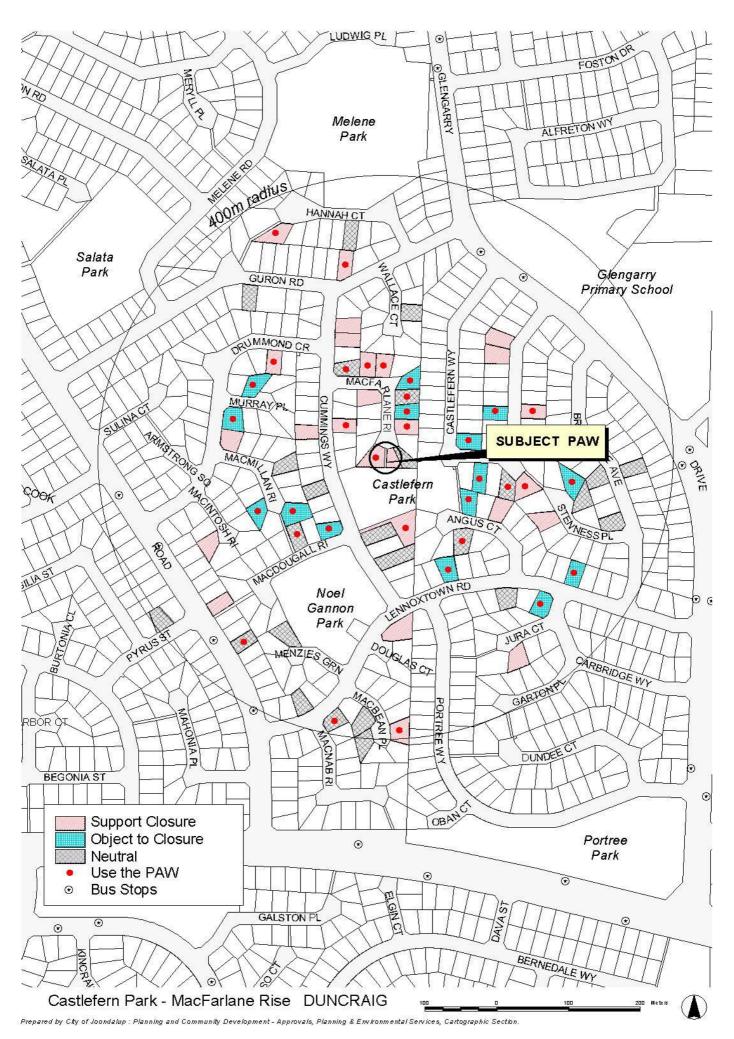

### **KEY RESULTS FROM QUESTIONNAIRES RE PROPOSED CLOSURE OF PAW BETWEEN MACFARLANE RISE AND CASTLEFERN PARK, DUNCRAIG**

# FREQUENCY AND PURPOSE ON THE USE OF THE PEDESTRIAN ACCESSWAY BETWEEN MACFARLANE RISE AND CASTLEFERN PARK, DUNCRAIG

Questions (2) and (3) of the questionnaire forwarded to local residents requested information on how often they used the PAW and why it was used. Of the 36 users of the PAW, many residents use it for accessing more than one community facility.