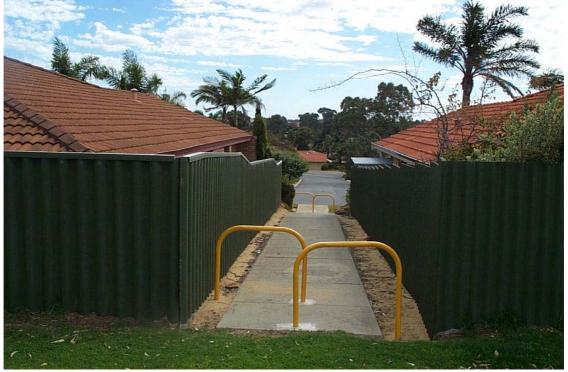

## PHOTOGRAPH TAKEN FROM CASTLEFERN RESERVE END OF THE PREDESTRIAN ACCESSWAY

PHOTOGRAPH TAKEN FROM MACFARLANE RISE END OF THE PREDESTRIAN ACCESSWAY