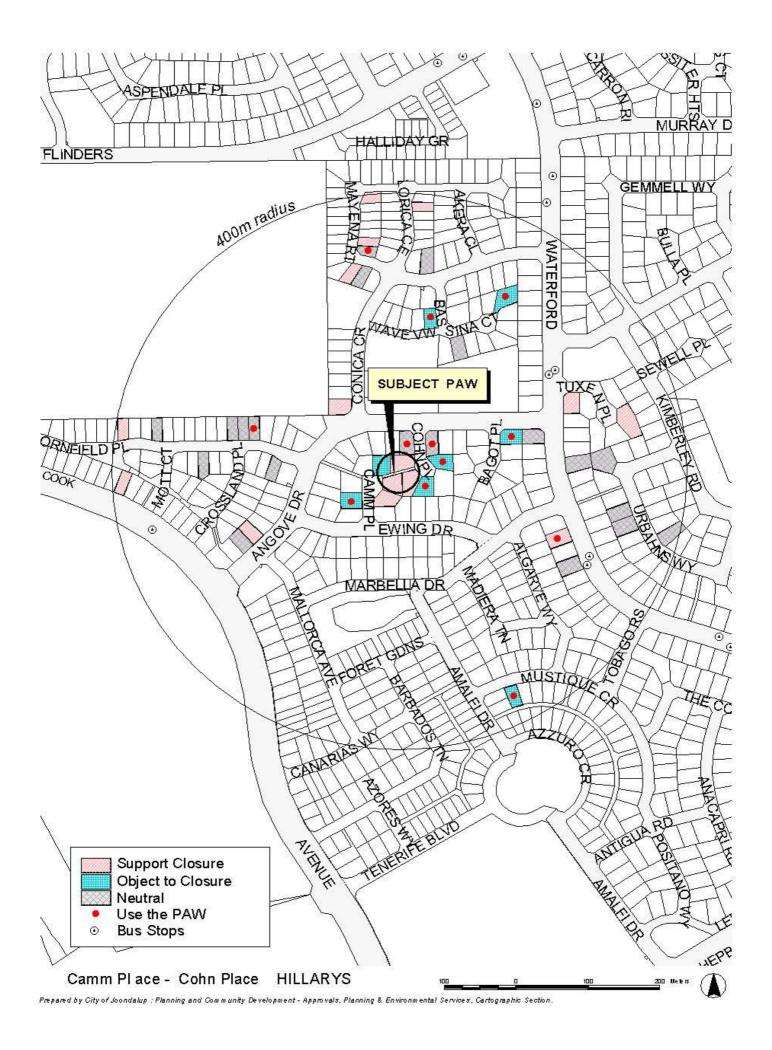

# **KEY RESULTS FROM QUESTIONNAIRES RE PROPOSED CLOSURE OF PAW** BETWEEN CAMM PLACE AND COHN PLACE, HILLARYS