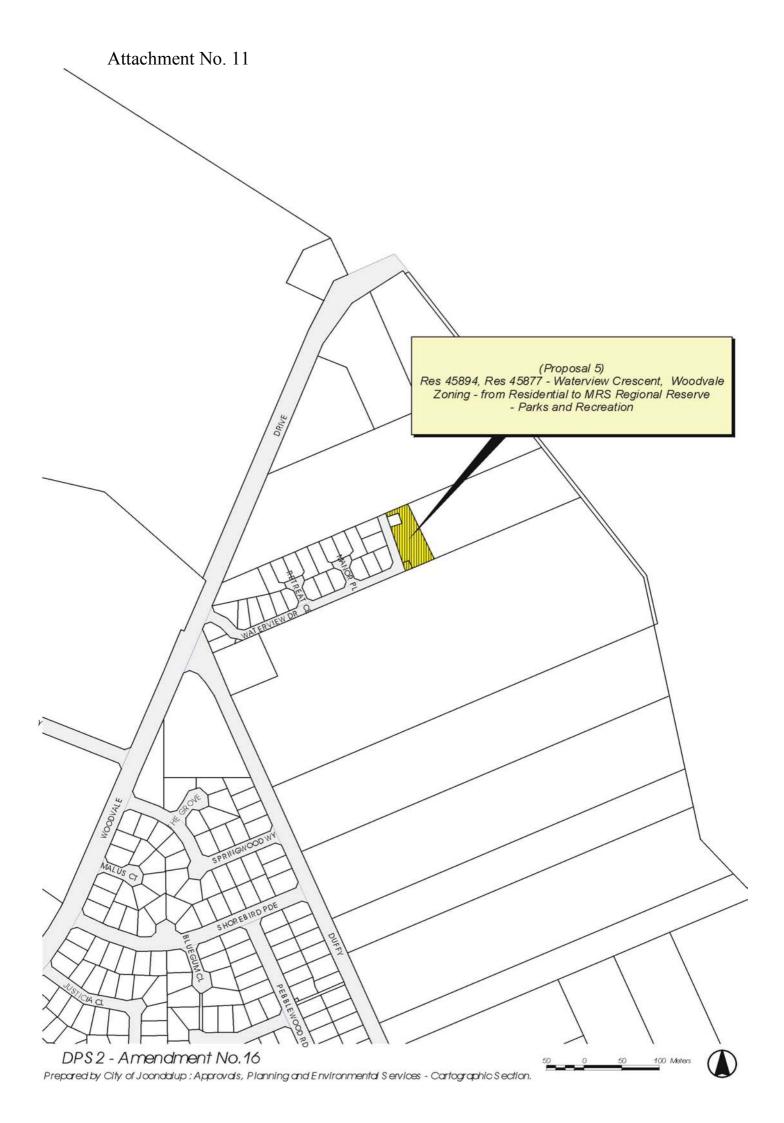

## Attachment No. 14

(Proposal 6)
Lot 91 - Cranston Loop, Kinross
Zoning - from Residential to Local Res\_Parks & Recreation

Attachment No. 17 ST GEORGES CT OO AMA CT (Proposal 6) Res 44451 - 12 Beaumaris Boulevard, Ocean Reef YUNAR Zoning - from Residential to Local Res - Parks & Recreation ULTARI PRENDIVILLE AVE ATALANTA RI RAINB ON VW CROSS CIRCLE DPS2 - Amendment No.16 100 Meters Prepared by City of Joondalup: Approvals, Planning and Environmental Services - Cartographic Section.