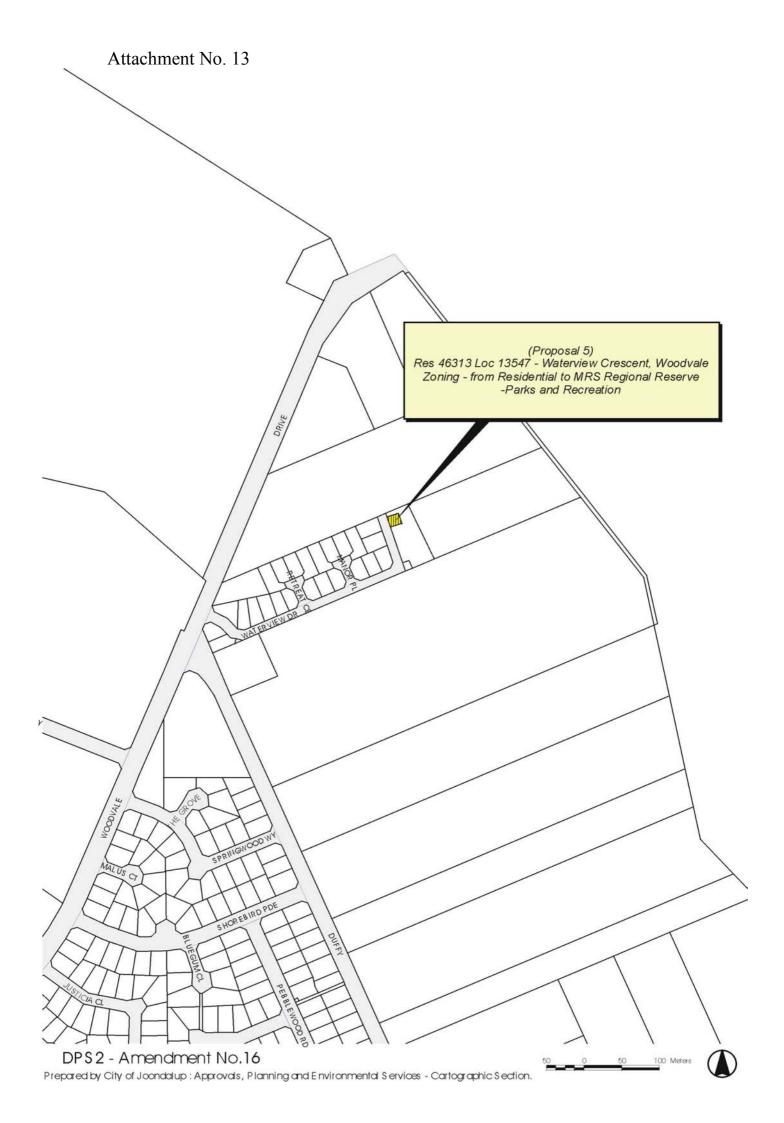

## Attachment No. 14

(Proposal 6)
Lot 91 - Cranston Loop, Kinross
Zoning - from Residential to Local Res\_Parks & Recreation

Attachment No. 17 ST GEORGES CT OO AMA CT (Proposal 6) Res 44451 - 12 Beaumaris Boulevard, Ocean Reef YUNAR Zoning - from Residential to Local Res - Parks & Recreation ULTARI PRENDIVILLE AVE ATALANTA RI RAINB ON VW CROSS CIRCLE DPS2 - Amendment No.16 100 Meters Prepared by City of Joondalup: Approvals, Planning and Environmental Services - Cartographic Section.