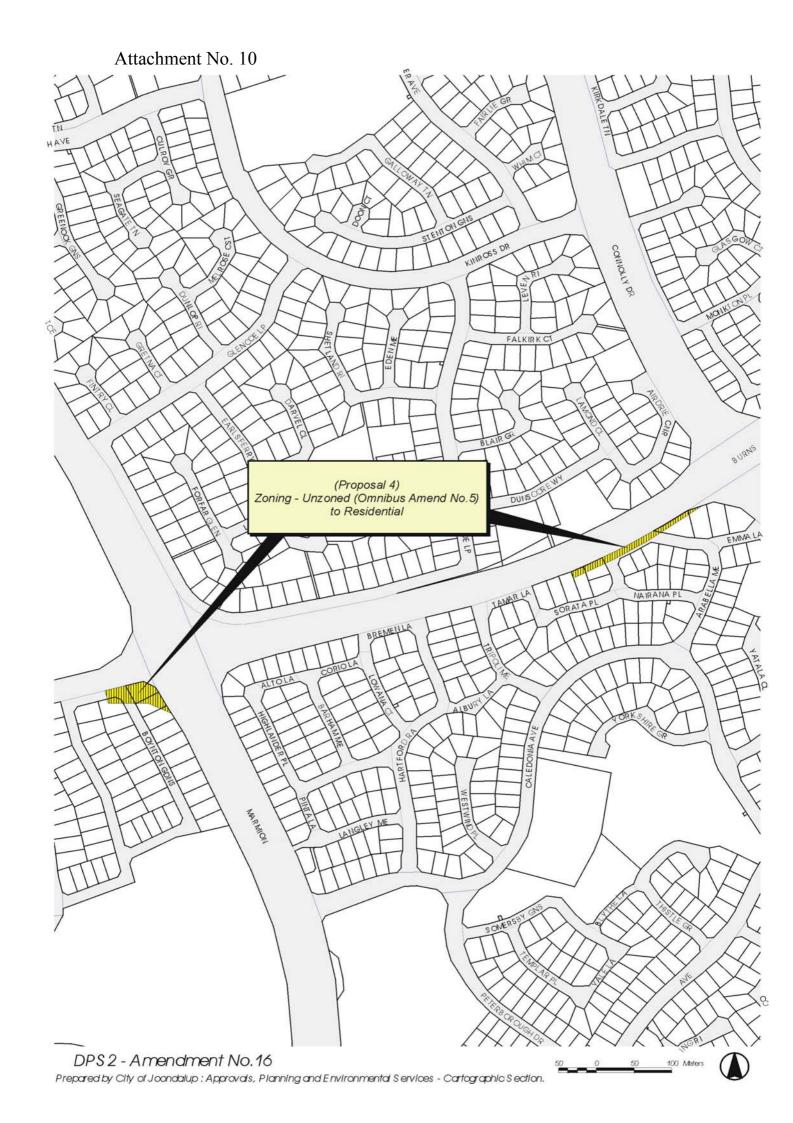

## Attachment No. 14

(Proposal 6)
Lot 91 - Cranston Loop, Kinross
Zoning - from Residential to Local Res\_Parks & Recreation

Attachment No. 17 ST GEORGES CT OO AMA CT (Proposal 6) Res 44451 - 12 Beaumaris Boulevard, Ocean Reef YUNAR Zoning - from Residential to Local Res - Parks & Recreation ULTARI PRENDIVILLE AVE ATALANTA RI RAINB ON VW CROSS CIRCLE DPS2 - Amendment No.16 100 Meters Prepared by City of Joondalup: Approvals, Planning and Environmental Services - Cartographic Section.