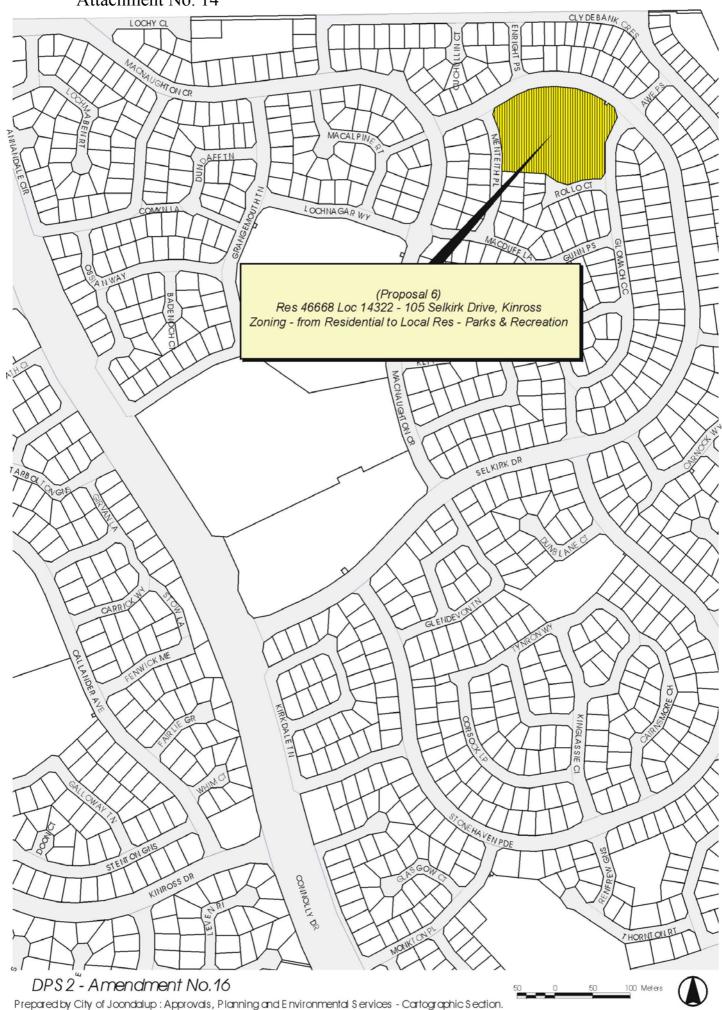

## Attachment No. 14

(Proposal 6)
Lot 91 - Cranston Loop, Kinross
Zoning - from Residential to Local Res\_Parks & Recreation

Attachment No. 17 ST GEORGES CT OO AMA CT (Proposal 6) Res 44451 - 12 Beaumaris Boulevard, Ocean Reef YUNAR Zoning - from Residential to Local Res - Parks & Recreation ULTARI PRENDIVILLE AVE ATALANTA RI RAINB ON VW CROSS CIRCLE DPS2 - Amendment No.16 100 Meters Prepared by City of Joondalup: Approvals, Planning and Environmental Services - Cartographic Section.