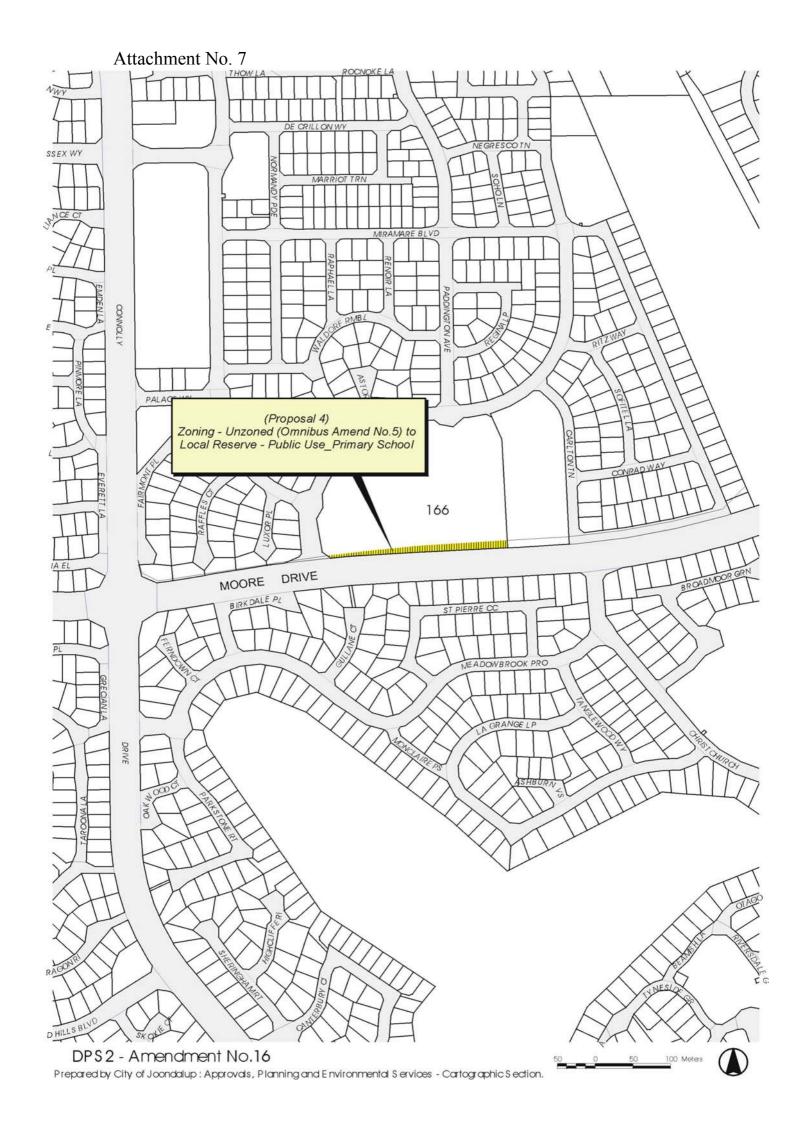

## Attachment No. 22

(Proposal 7) Lot 1300, Loc 14550 - Lochy Close, Kinross Zoning - from Residential to Local Res - Public Use

(Proposal 7) Res 46577 Loc 14006 - Kinross Drive, Kinross Zoning - from Residential to Local Res - Public Use