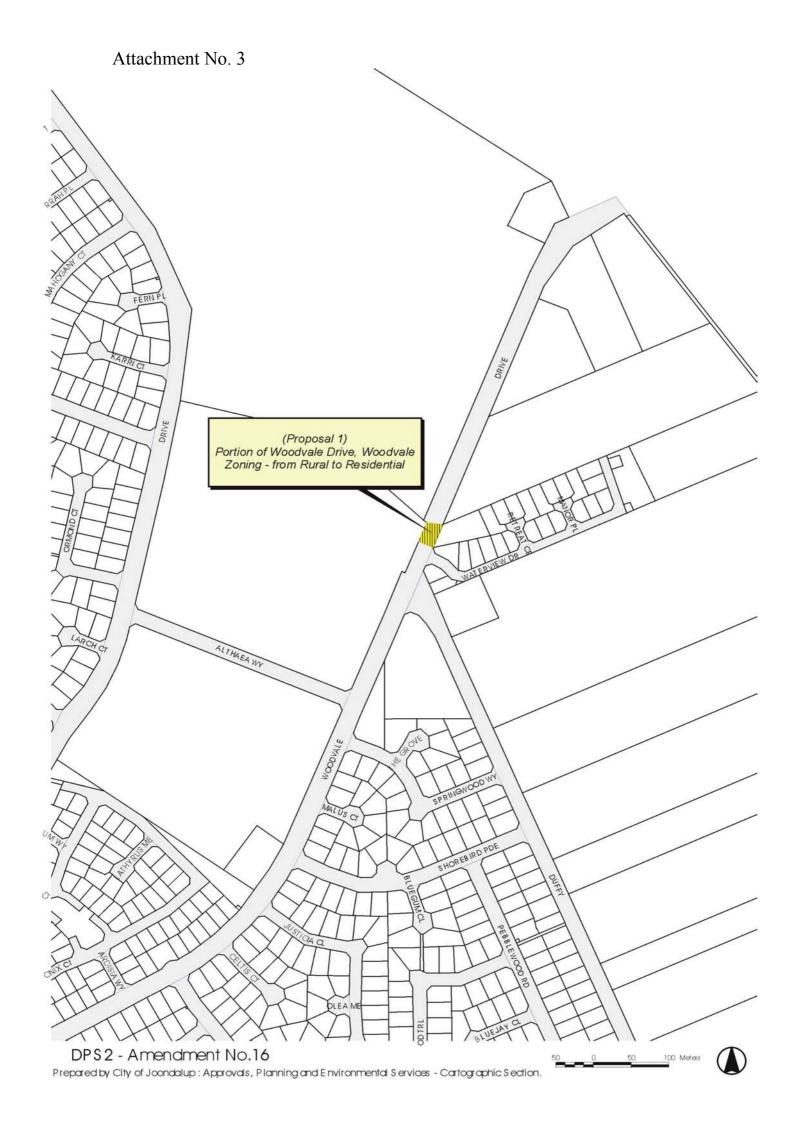

## Attachment No. 14

(Proposal 6)
Lot 91 - Cranston Loop, Kinross
Zoning - from Residential to Local Res\_Parks & Recreation

Attachment No. 17 ST GEORGES CT OO AMA CT (Proposal 6) Res 44451 - 12 Beaumaris Boulevard, Ocean Reef YUNAR Zoning - from Residential to Local Res - Parks & Recreation ULTARI PRENDIVILLE AVE ATALANTA RI RAINB ON VW CROSS CIRCLE DPS2 - Amendment No.16 100 Meters Prepared by City of Joondalup: Approvals, Planning and Environmental Services - Cartographic Section.