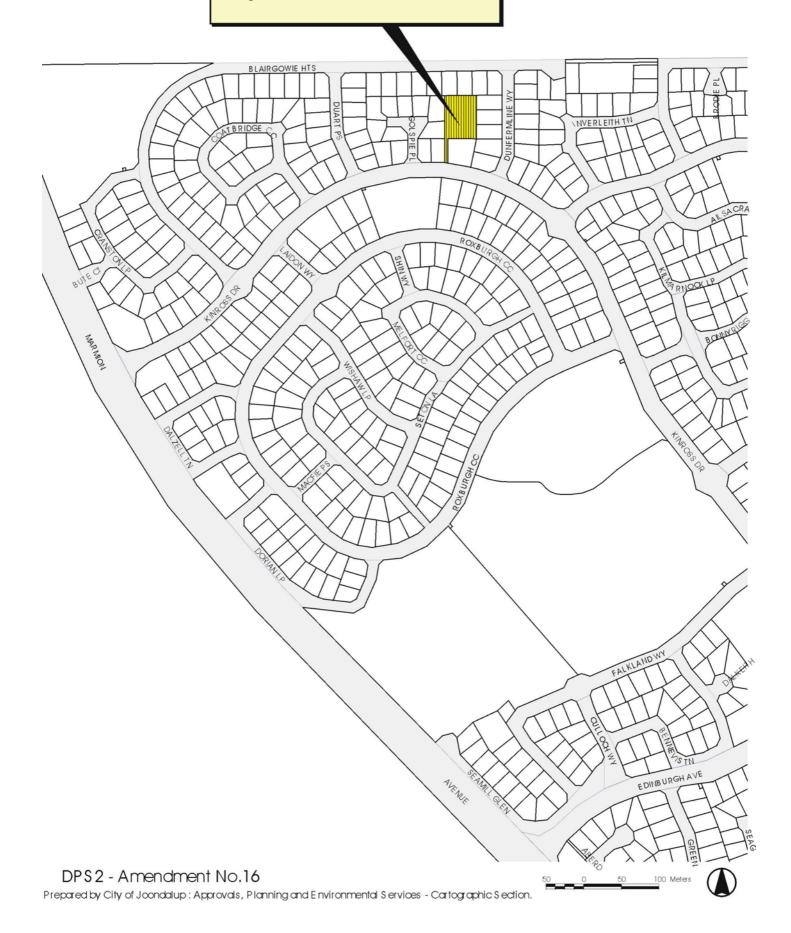

## Attachment No. 14

(Proposal 6)
Lot 91 - Cranston Loop, Kinross
Zoning - from Residential to Local Res\_Parks & Recreation

Attachment No. 17 ST GEORGES CT OO AMA CT (Proposal 6) Res 44451 - 12 Beaumaris Boulevard, Ocean Reef YUNAR Zoning - from Residential to Local Res - Parks & Recreation ULTARI PRENDIVILLE AVE ATALANTA RI RAINB ON VW CROSS CIRCLE DPS2 - Amendment No.16 100 Meters Prepared by City of Joondalup: Approvals, Planning and Environmental Services - Cartographic Section.