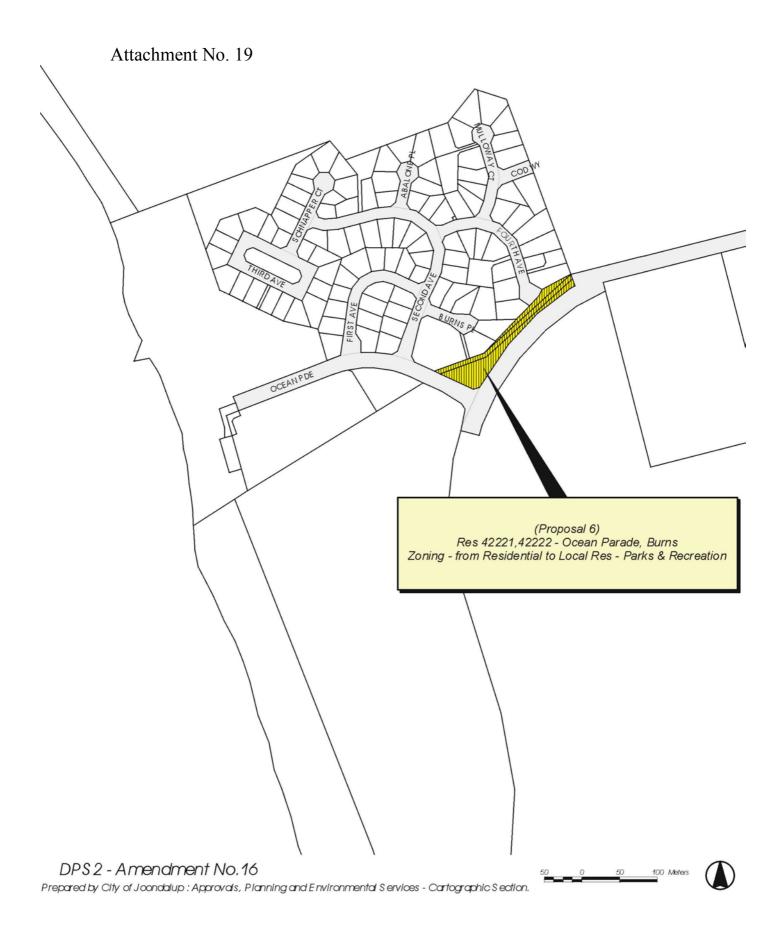

## Attachment No. 14

(Proposal 6)
Lot 91 - Cranston Loop, Kinross
Zoning - from Residential to Local Res\_Parks & Recreation

Attachment No. 17 ST GEORGES CT OO AMA CT (Proposal 6) Res 44451 - 12 Beaumaris Boulevard, Ocean Reef YUNAR Zoning - from Residential to Local Res - Parks & Recreation ULTARI PRENDIVILLE AVE ATALANTA RI RAINB ON VW CROSS CIRCLE DPS2 - Amendment No.16 100 Meters Prepared by City of Joondalup: Approvals, Planning and Environmental Services - Cartographic Section.