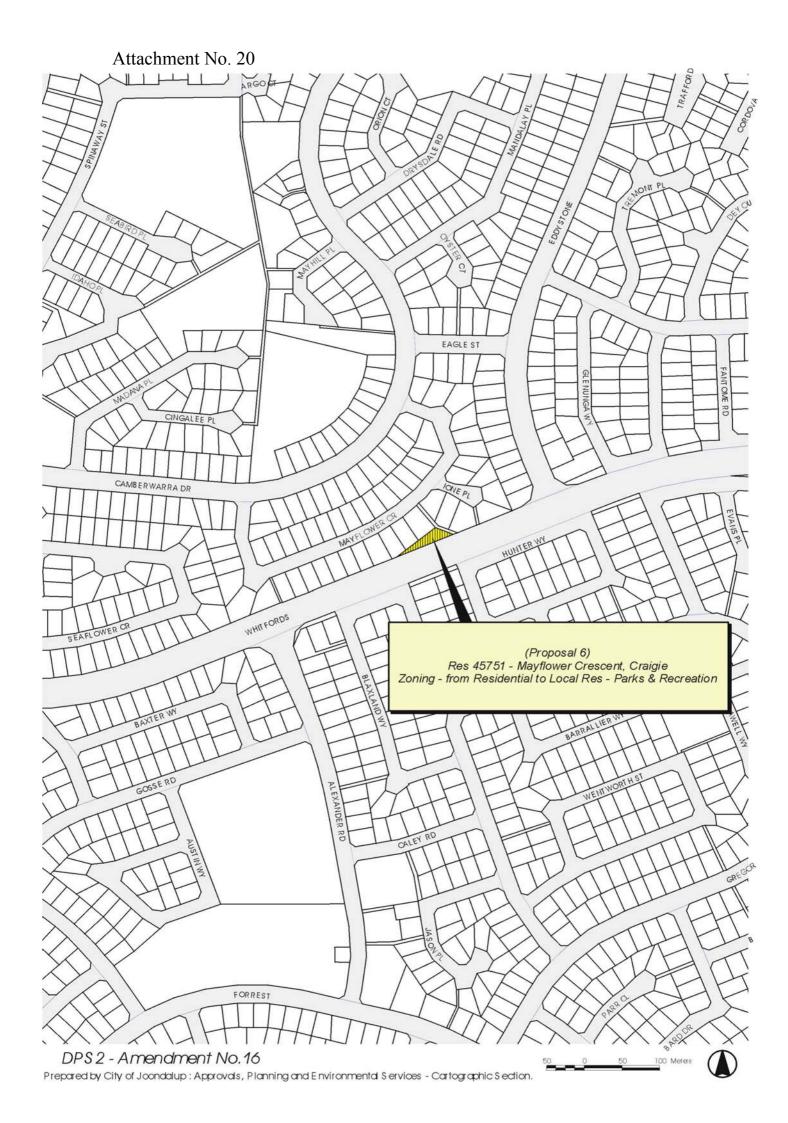

## Attachment No. 14

(Proposal 6)
Lot 91 - Cranston Loop, Kinross
Zoning - from Residential to Local Res\_Parks & Recreation

Attachment No. 17 ST GEORGES CT OO AMA CT (Proposal 6) Res 44451 - 12 Beaumaris Boulevard, Ocean Reef YUNAR Zoning - from Residential to Local Res - Parks & Recreation ULTARI PRENDIVILLE AVE ATALANTA RI RAINB ON VW CROSS CIRCLE DPS2 - Amendment No.16 100 Meters Prepared by City of Joondalup: Approvals, Planning and Environmental Services - Cartographic Section.