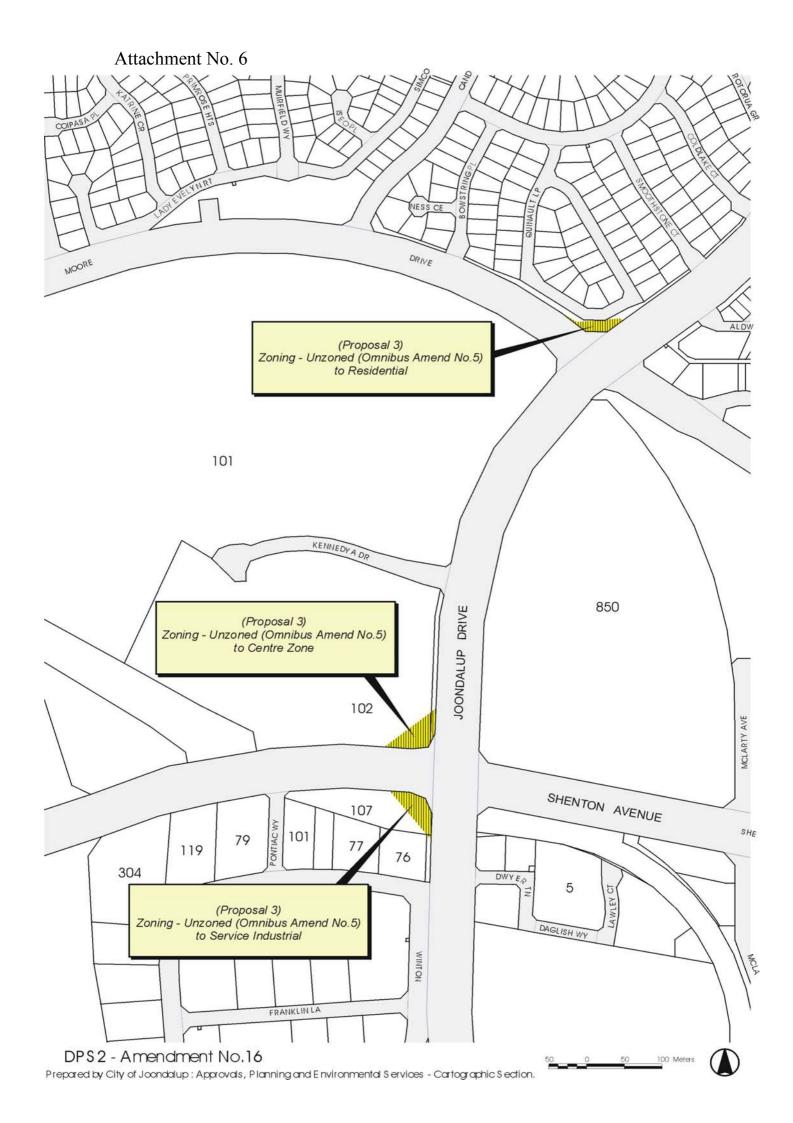

## Attachment No. 14

(Proposal 6)
Lot 91 - Cranston Loop, Kinross
Zoning - from Residential to Local Res\_Parks & Recreation

Attachment No. 17 ST GEORGES CT OO AMA CT (Proposal 6) Res 44451 - 12 Beaumaris Boulevard, Ocean Reef YUNAR Zoning - from Residential to Local Res - Parks & Recreation ULTARI PRENDIVILLE AVE ATALANTA RI RAINB ON VW CROSS CIRCLE DPS2 - Amendment No.16 100 Meters Prepared by City of Joondalup: Approvals, Planning and Environmental Services - Cartographic Section.