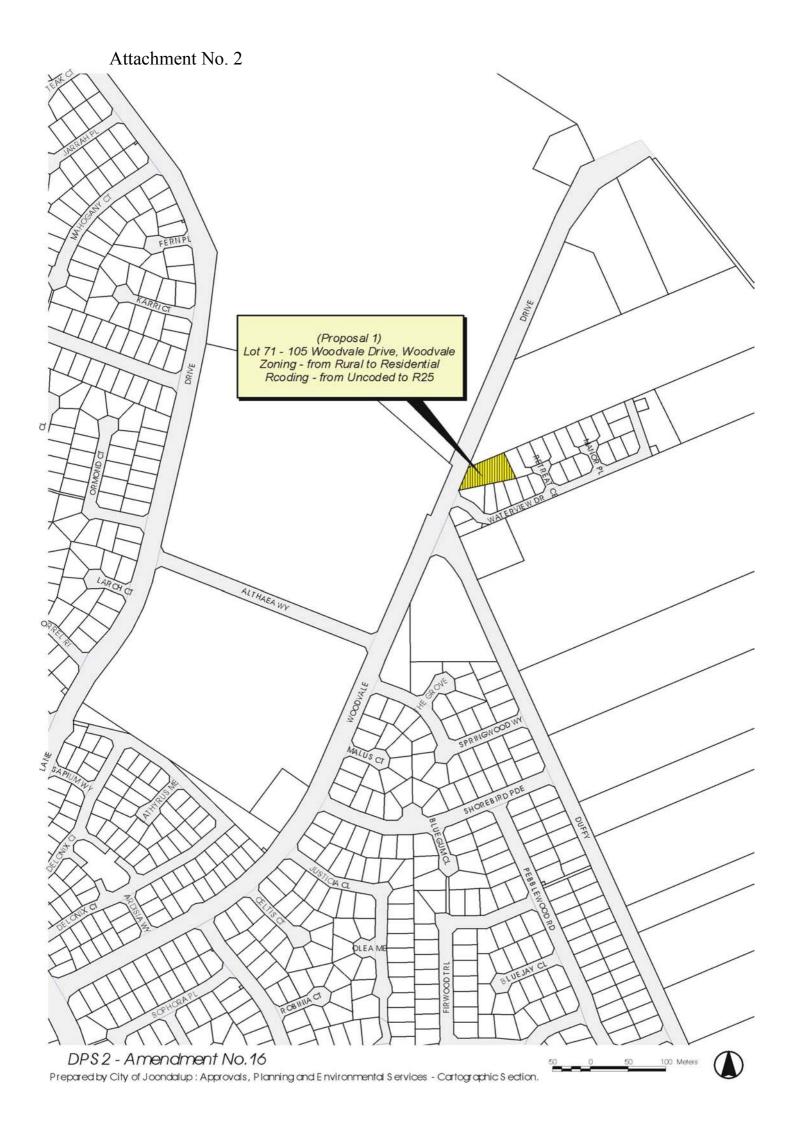

## Attachment No. 14

(Proposal 6)
Lot 91 - Cranston Loop, Kinross
Zoning - from Residential to Local Res\_Parks & Recreation

Attachment No. 17 ST GEORGES CT OO AMA CT (Proposal 6) Res 44451 - 12 Beaumaris Boulevard, Ocean Reef YUNAR Zoning - from Residential to Local Res - Parks & Recreation ULTARI PRENDIVILLE AVE ATALANTA RI RAINB ON VW CROSS CIRCLE DPS2 - Amendment No.16 100 Meters Prepared by City of Joondalup: Approvals, Planning and Environmental Services - Cartographic Section.