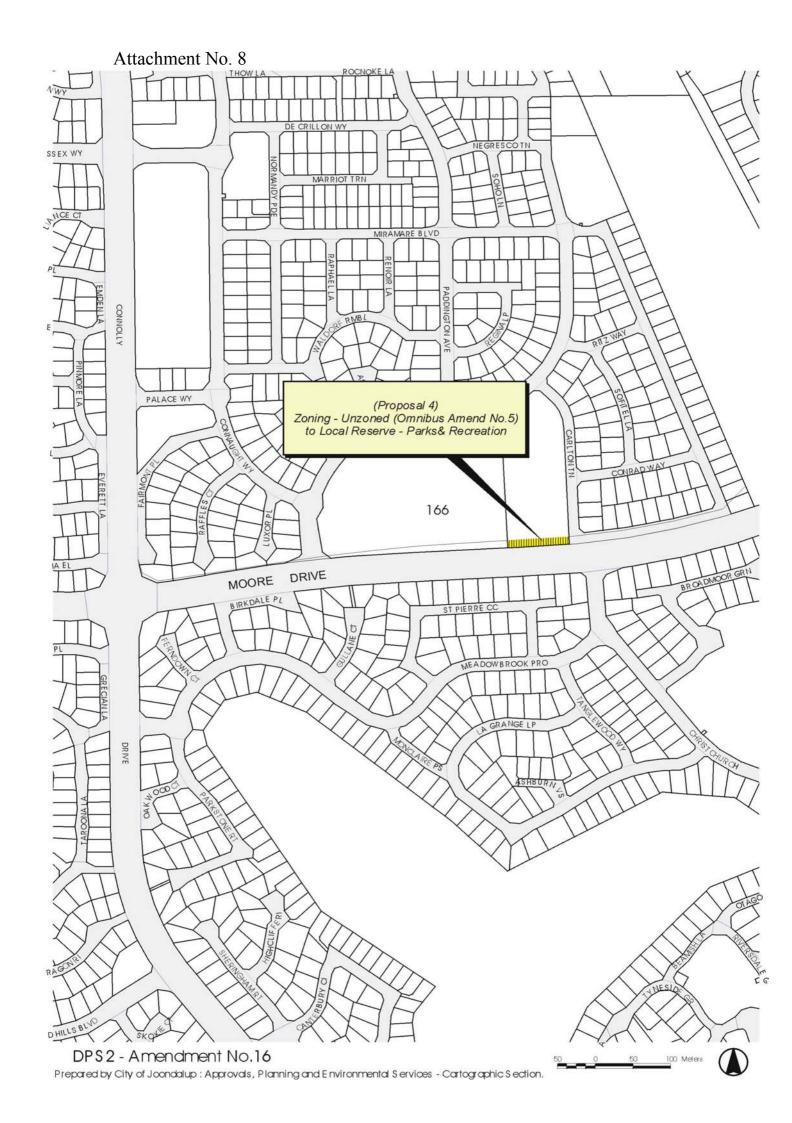

Attachment No. 25 MEADOWBROOK GRANGE (Proposal 7) Res 43967 - Connolly Drive, Currambine Zoning - from Residential to Local Res - Public Use QAKLANDHILLS BLVE LUNDY C SHENTON RADO BEACH OR PEBBLE BEACH ELK 9 DPS2 - Amendment No.16