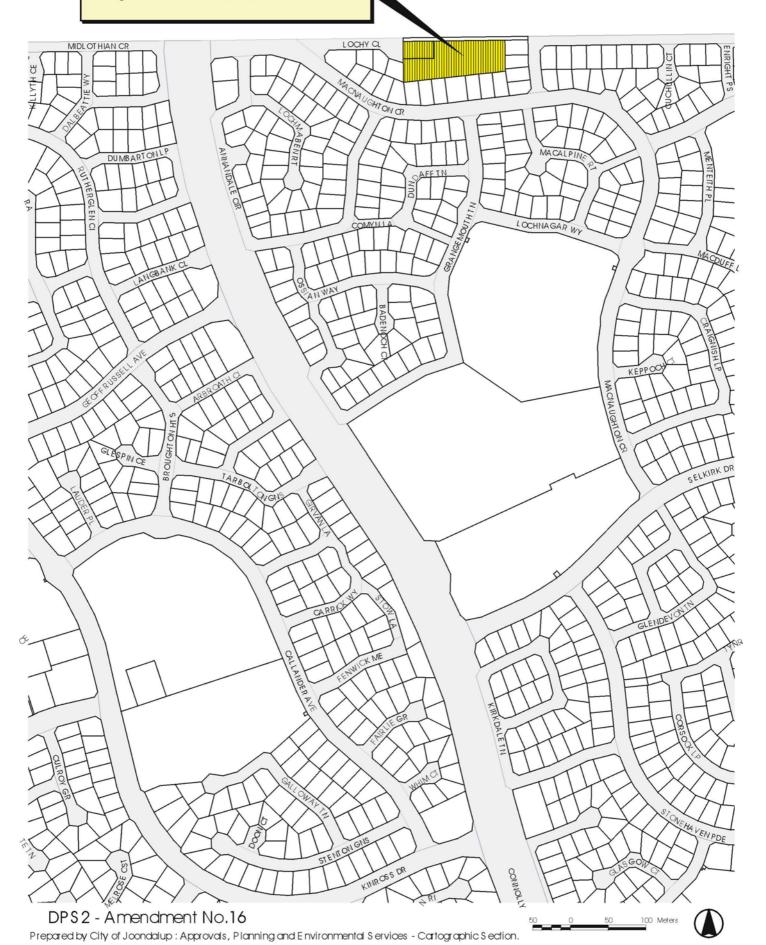

## Attachment No. 22

(Proposal 7) Lot 1300, Loc 14550 - Lochy Close, Kinross Zoning - from Residential to Local Res - Public Use

(Proposal 7) Res 46577 Loc 14006 - Kinross Drive, Kinross Zoning - from Residential to Local Res - Public Use