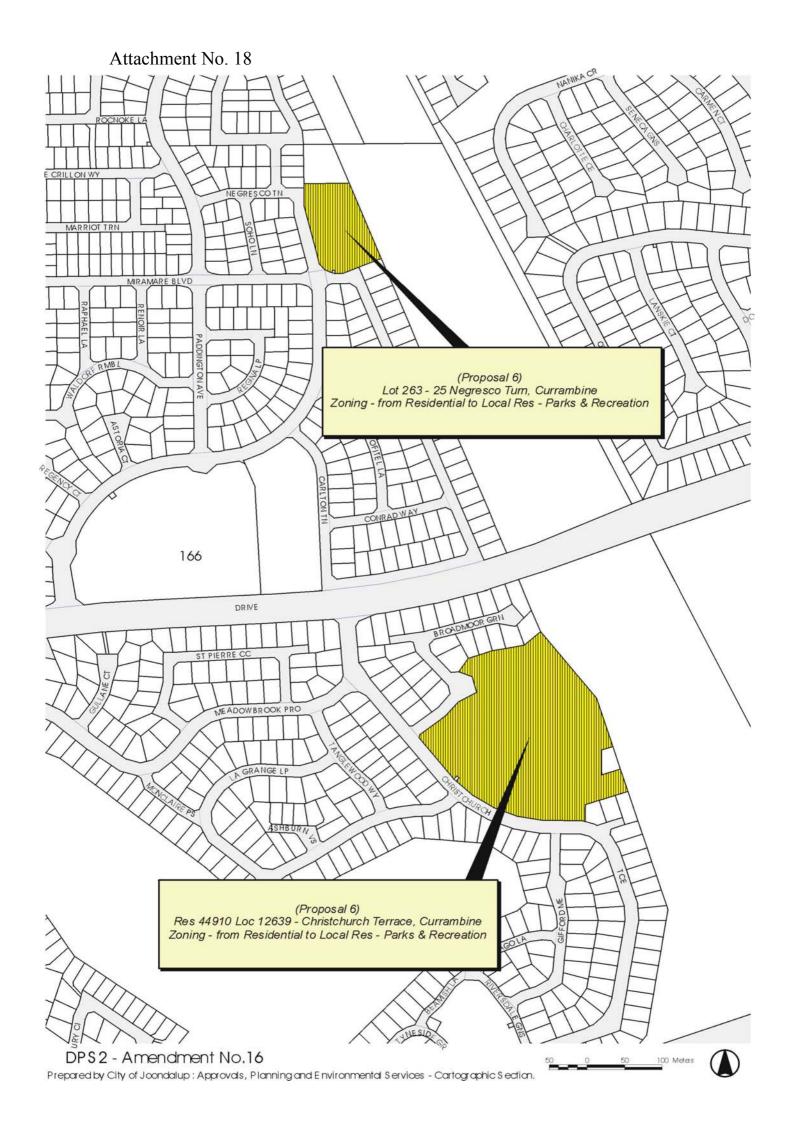

## Attachment No. 14



(Proposal 6)
Lot 91 - Cranston Loop, Kinross
Zoning - from Residential to Local Res\_Parks & Recreation





Attachment No. 17 ST GEORGES CT OO AMA CT (Proposal 6) Res 44451 - 12 Beaumaris Boulevard, Ocean Reef YUNAR Zoning - from Residential to Local Res - Parks & Recreation ULTARI PRENDIVILLE AVE ATALANTA RI RAINB ON VW CROSS CIRCLE DPS2 - Amendment No.16 100 Meters Prepared by City of Joondalup: Approvals, Planning and Environmental Services - Cartographic Section.









## Attachment No. 22

(Proposal 7) Lot 1300, Loc 14550 - Lochy Close, Kinross Zoning - from Residential to Local Res - Public Use



(Proposal 7) Res 46577 Loc 14006 - Kinross Drive, Kinross Zoning - from Residential to Local Res - Public Use





Attachment No. 25 MEADOWBROOK GRANGE (Proposal 7) Res 43967 - Connolly Drive, Currambine Zoning - from Residential to Local Res - Public Use QAKLANDHILLS BLVE LUNDY C SHENTON RADO BEACH OR PEBBLE BEACH ELK 9 DPS2 - Amendment No.16





## Attachment No. 28



Prepared by City of Joondalup: Approvals, Planning and Environmental Services - Cartographic Section.