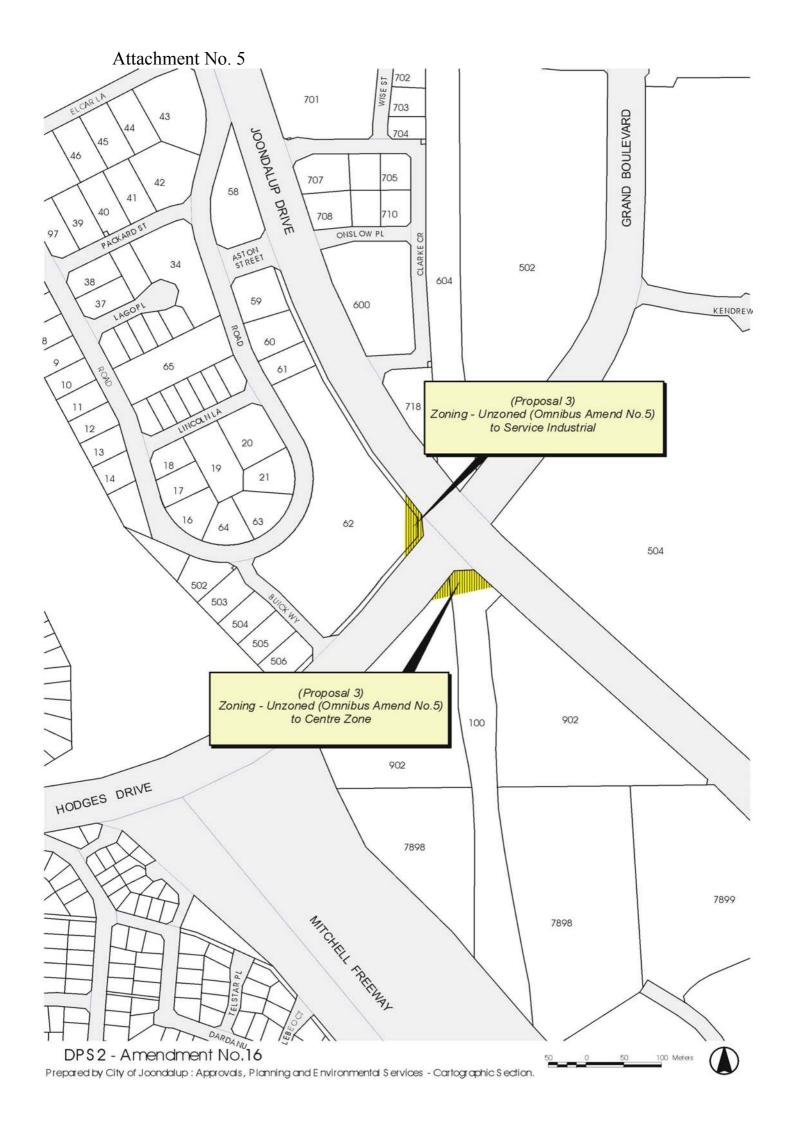

Attachment No. 25 MEADOWBROOK GRANGE (Proposal 7) Res 43967 - Connolly Drive, Currambine Zoning - from Residential to Local Res - Public Use QAKLANDHILLS BLVE LUNDY C SHENTON RADO BEACH OR PEBBLE BEACH ELK 9 DPS2 - Amendment No.16