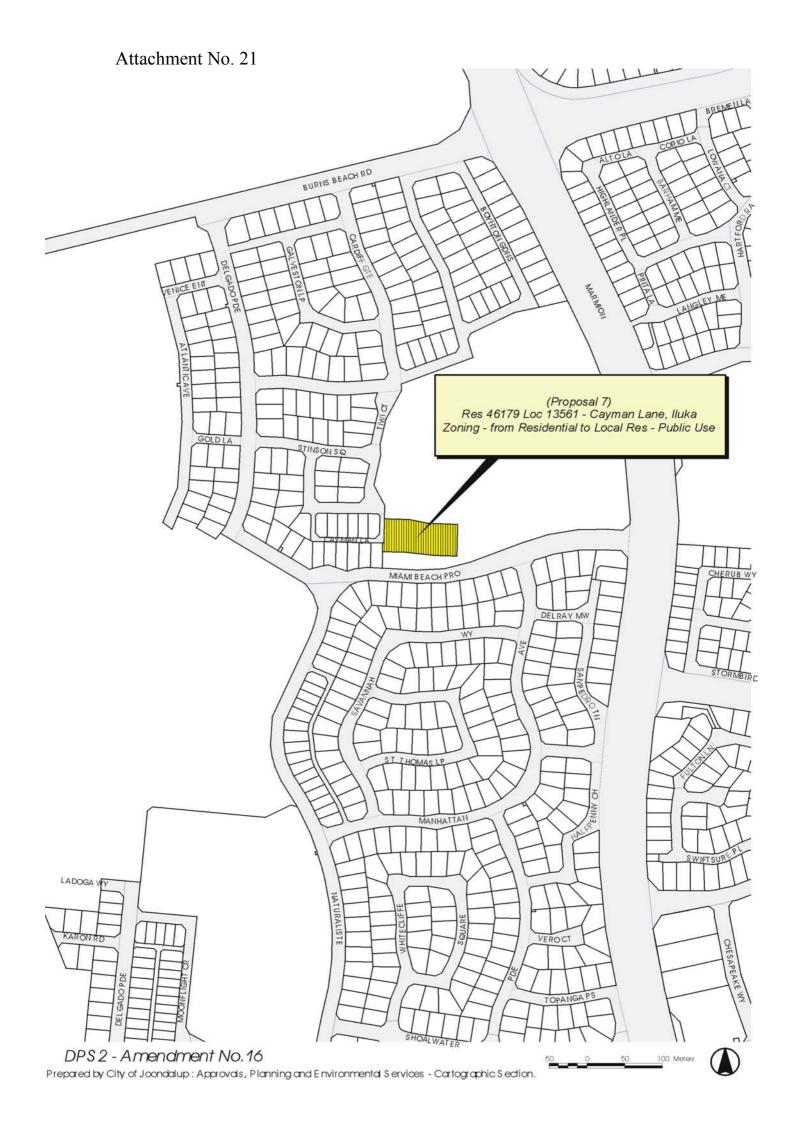

## Attachment No. 22

(Proposal 7) Lot 1300, Loc 14550 - Lochy Close, Kinross Zoning - from Residential to Local Res - Public Use

(Proposal 7) Res 46577 Loc 14006 - Kinross Drive, Kinross Zoning - from Residential to Local Res - Public Use