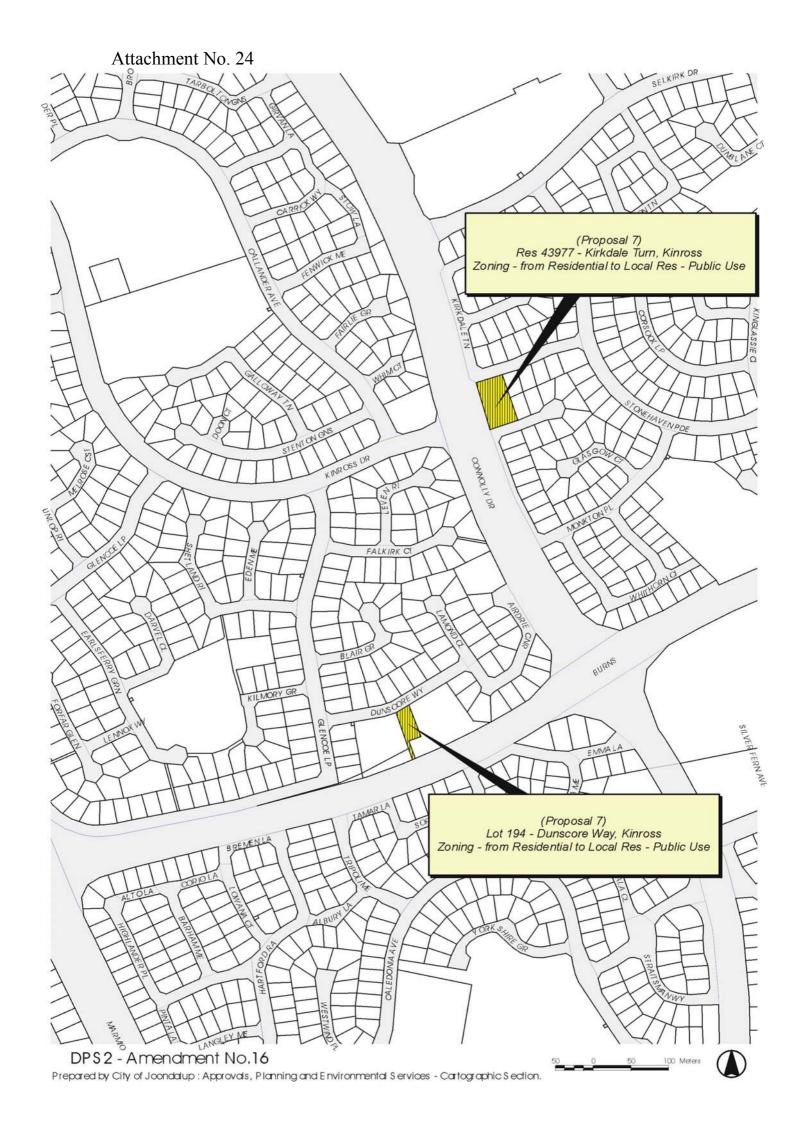

## Attachment No. 22

(Proposal 7) Lot 1300, Loc 14550 - Lochy Close, Kinross Zoning - from Residential to Local Res - Public Use

(Proposal 7) Res 46577 Loc 14006 - Kinross Drive, Kinross Zoning - from Residential to Local Res - Public Use