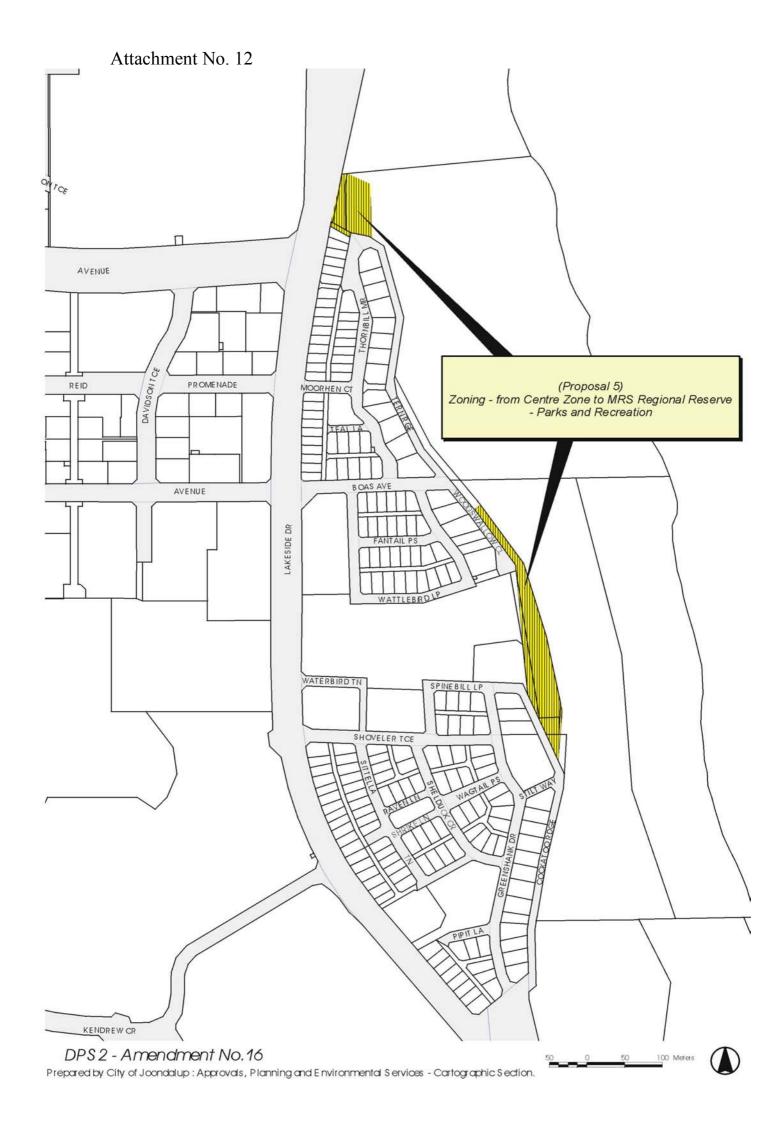

## Attachment No. 14

(Proposal 6)
Lot 91 - Cranston Loop, Kinross
Zoning - from Residential to Local Res\_Parks & Recreation

Attachment No. 17 ST GEORGES CT OO AMA CT (Proposal 6) Res 44451 - 12 Beaumaris Boulevard, Ocean Reef YUNAR Zoning - from Residential to Local Res - Parks & Recreation ULTARI PRENDIVILLE AVE ATALANTA RI RAINB ON VW CROSS CIRCLE DPS2 - Amendment No.16 100 Meters Prepared by City of Joondalup: Approvals, Planning and Environmental Services - Cartographic Section.