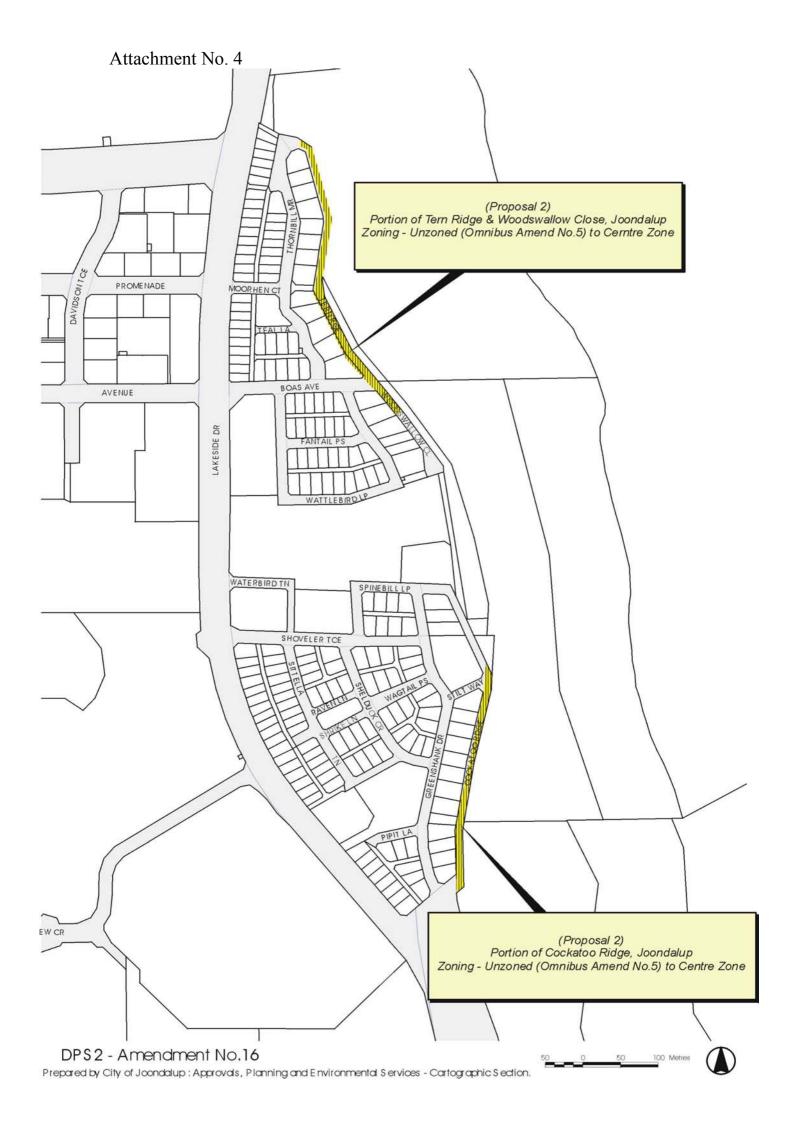

## Attachment No. 22

(Proposal 7) Lot 1300, Loc 14550 - Lochy Close, Kinross Zoning - from Residential to Local Res - Public Use

(Proposal 7) Res 46577 Loc 14006 - Kinross Drive, Kinross Zoning - from Residential to Local Res - Public Use