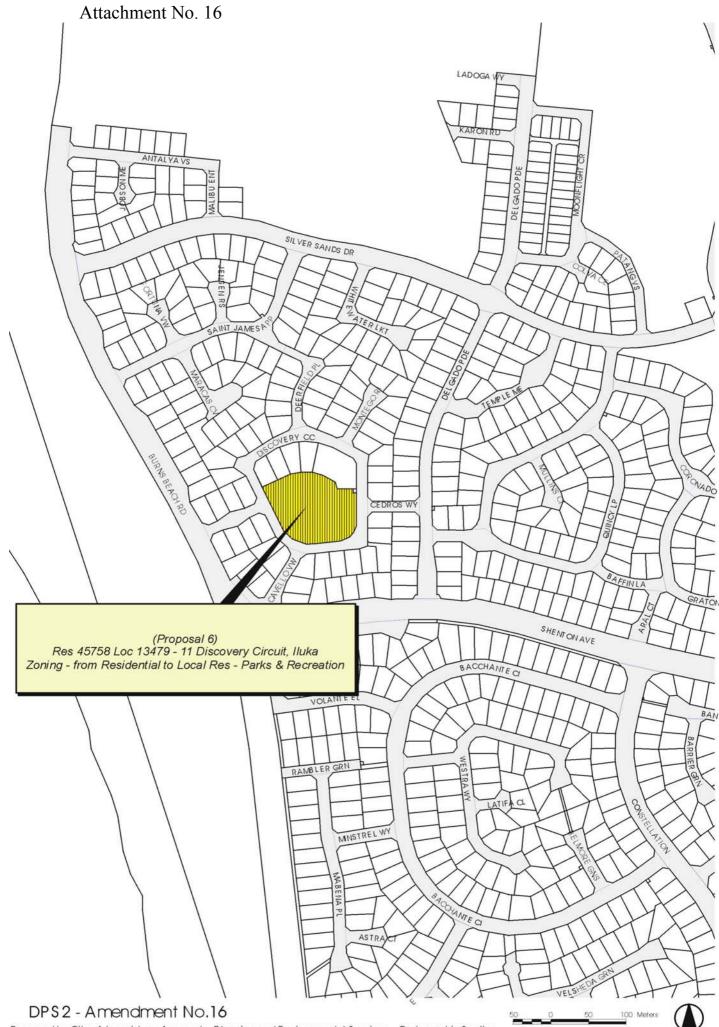

## Attachment No. 14



(Proposal 6)
Lot 91 - Cranston Loop, Kinross
Zoning - from Residential to Local Res\_Parks & Recreation





Attachment No. 17 ST GEORGES CT OO AMA CT (Proposal 6) Res 44451 - 12 Beaumaris Boulevard, Ocean Reef YUNAR Zoning - from Residential to Local Res - Parks & Recreation ULTARI PRENDIVILLE AVE ATALANTA RI RAINB ON VW CROSS CIRCLE DPS2 - Amendment No.16 100 Meters Prepared by City of Joondalup: Approvals, Planning and Environmental Services - Cartographic Section.









## Attachment No. 22

(Proposal 7) Lot 1300, Loc 14550 - Lochy Close, Kinross Zoning - from Residential to Local Res - Public Use



(Proposal 7) Res 46577 Loc 14006 - Kinross Drive, Kinross Zoning - from Residential to Local Res - Public Use





Attachment No. 25 MEADOWBROOK GRANGE (Proposal 7) Res 43967 - Connolly Drive, Currambine Zoning - from Residential to Local Res - Public Use QAKLANDHILLS BLVE LUNDY C SHENTON RA