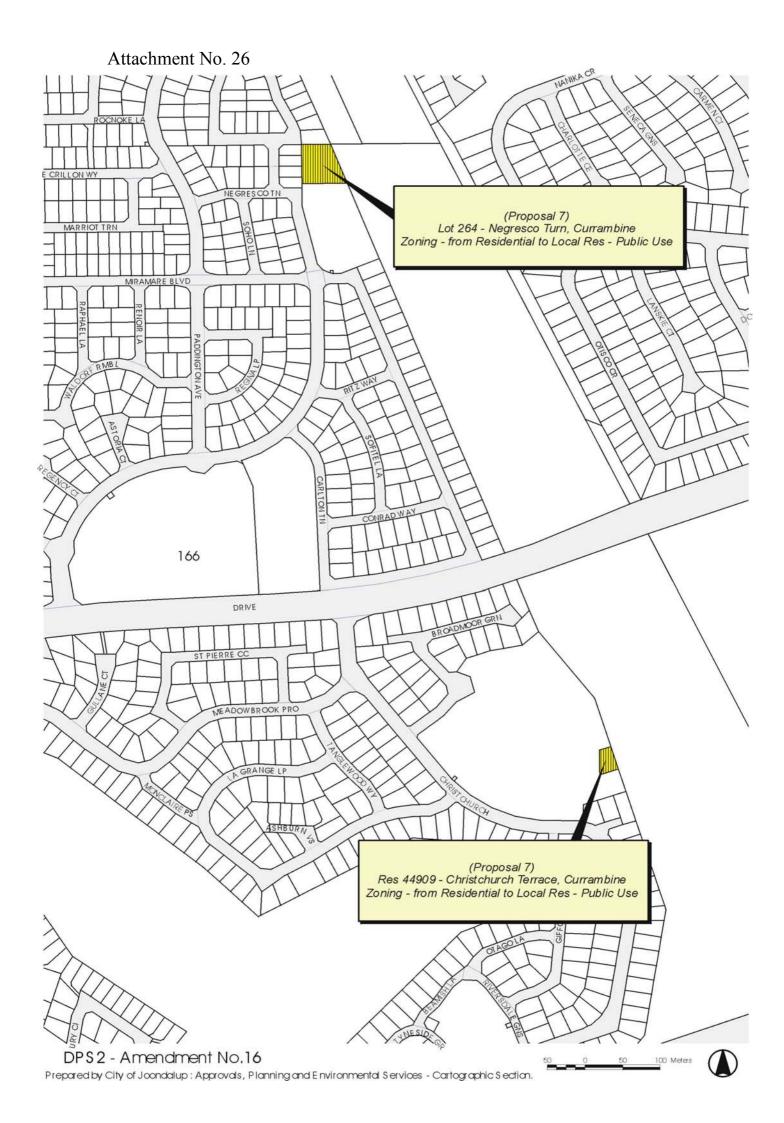

Attachment No. 25 MEADOWBROOK GRANGE (Proposal 7) Res 43967 - Connolly Drive, Currambine Zoning - from Residential to Local Res - Public Use QAKLANDHILLS BLVE LUNDY C SHENTON RADO BEACH OR PEBBLE BEACH ELK 9 DPS2 - Amendment No.16