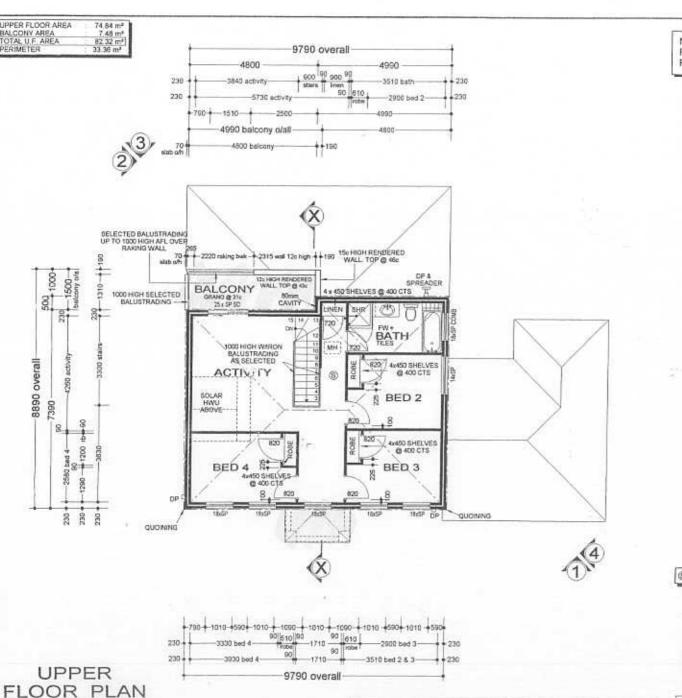

2

2

NOTE: FLOORTECH CONCRETE FLOOR SLAB TO UPPER FLOOR

NOTE TO OWNER DIMENSIONS SHOWN ON FLOORPLAN ARE RAW DIMENSIONS ONLY AND DO NOT INCLUDE PLASTER AND METAL CORNER BEADING TO BRICKWORK

DENOTES SMOKE DETECTOR

1200

230

BALCONY AREA TOTAL U.F. AREA

PERIMETER

290w x 162h x 90 FACEBRICK BLOCKS TO EXTERNAL LEAF BLOCKS ARE TO BE LAID IN THIRD STRETCHER BOND.

N

PAGE No.

w