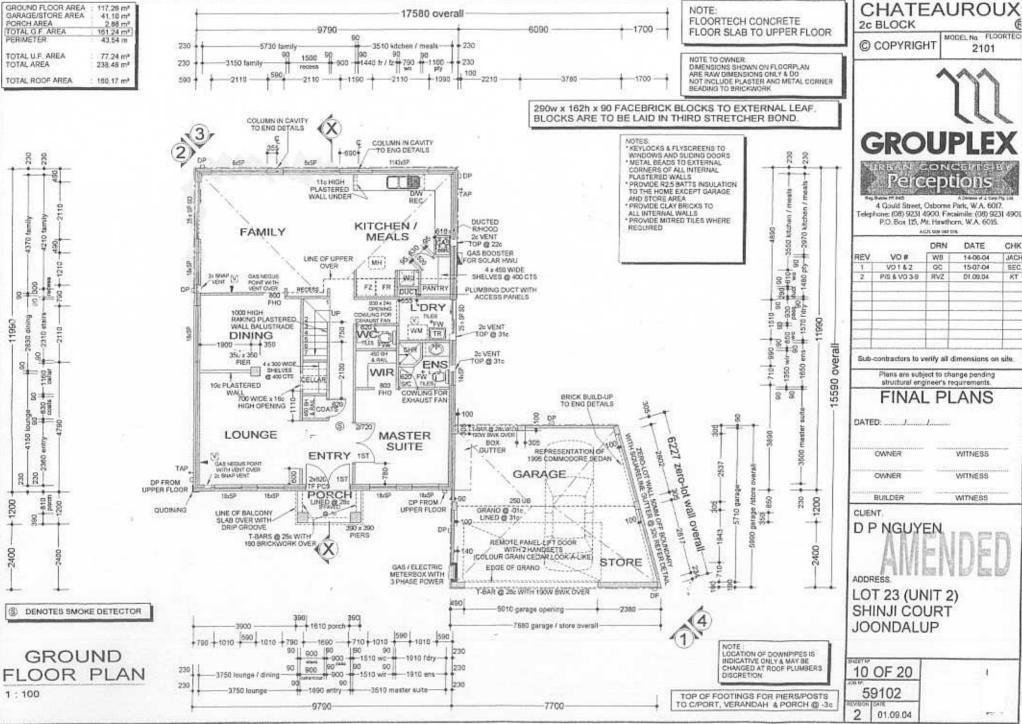

1200

230

BALCONY AREA TOTAL U.F. AREA

PERIMETER

290w x 162h x 90 FACEBRICK BLOCKS TO EXTERNAL LEAF BLOCKS ARE TO BE LAID IN THIRD STRETCHER BOND.

N

PAGE No.

w