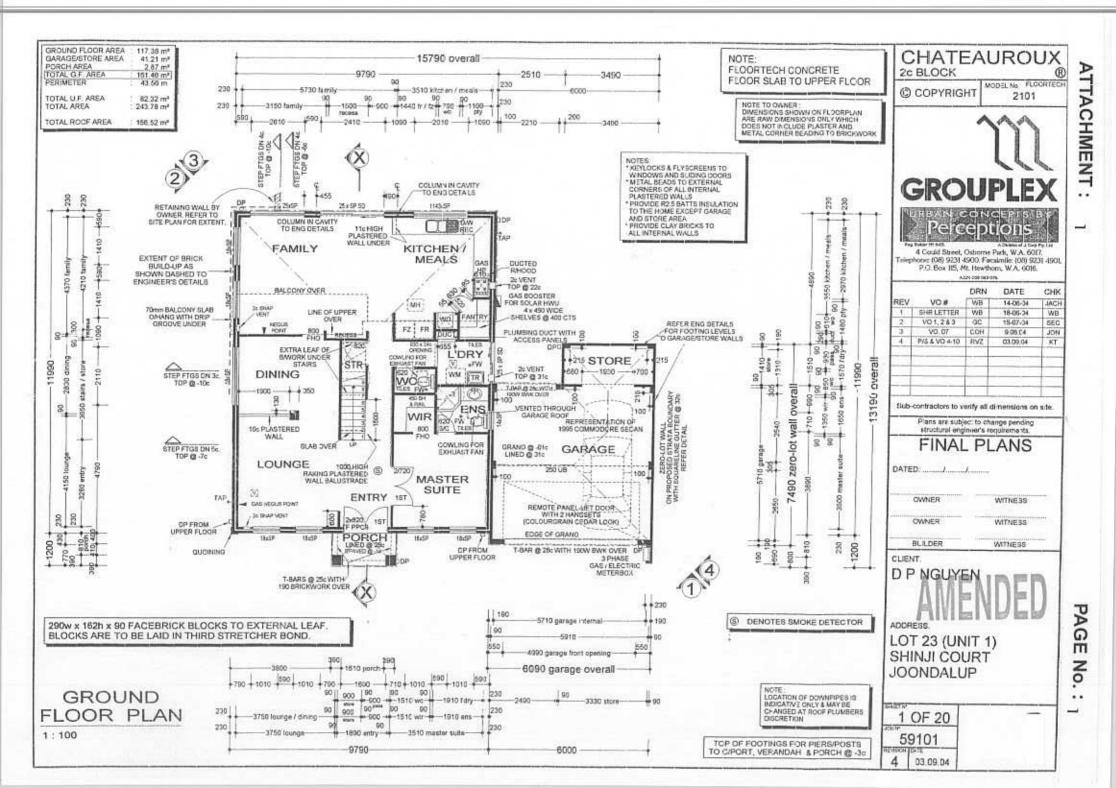

2

2

NOTE: FLOORTECH CONCRETE FLOOR SLAB TO UPPER FLOOR

NOTE TO OWNER DIMENSIONS SHOWN ON FLOORPLAN ARE RAW DIMENSIONS ONLY AND DO NOT INCLUDE PLASTER AND METAL CORNER BEADING TO BRICKWORK

DENOTES SMOKE DETECTOR

NOTE LOCATION OF DOWNPIPES IS INDICATIVE ONLY & MAY BE CHANGED AT ROOF PLUMBERS DISCRETION

PROVIDE CLAY BRICKS TO ALL INTERNAL WALLS

CHATEAUROUX 2c BLOCK

© COPYRIGHT

MODEL No. FLOORTECH 2101

erception

4 Gould Street, Osborne Park, W.A. 6017. Telephone: (08) 9231 4900. Fecaimile: (08) 9231 4501. P.O. Box 115, Mt. Hewthorn, W.A. 60%.

Sub-contractors to verify all dimensions on site

Plans are subject to change pending structural engineer's requirements.

## FINAL PLANS

OWNER WITNESS

OWNER WITNESS

WITNESS

CLIENT.

D P NGUYEN

BUILDER

LOT 23 (UNIT 1) SHINJI COURT **JOONDALUP** 

2 OF 20 59101

03.09.04

4

1:100

UPPER FLOOR AREA

-1500

8890 overall

7390

1200

230

BALCONY AREA TOTAL U.F. AREA

PERIMETER

290w x 162h x 90 FACEBRICK BLOCKS TO EXTERNAL LEAF BLOCKS ARE TO BE LAID IN THIRD STRETCHER BOND.

N

PAGE No.

w