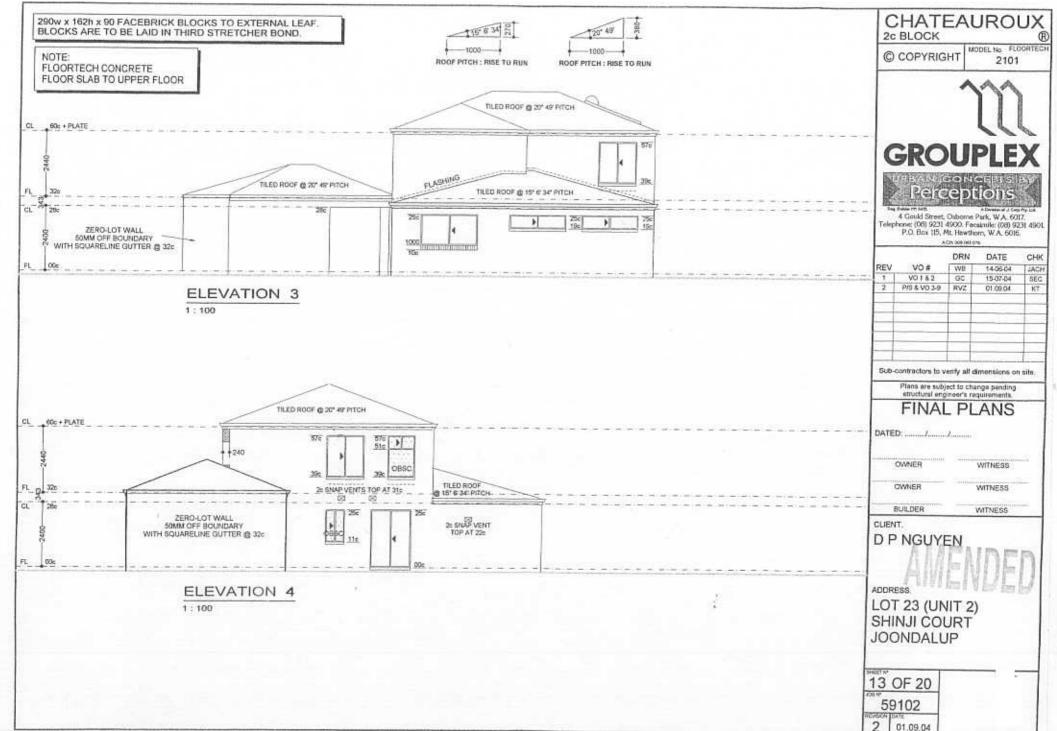

1200

230

BALCONY AREA TOTAL U.F. AREA

PERIMETER

290w x 162h x 90 FACEBRICK BLOCKS TO EXTERNAL LEAF BLOCKS ARE TO BE LAID IN THIRD STRETCHER BOND.

N

PAGE No.

w

Sub-contractors to verify all dimensions on site.

Plans are subject to change pending structural engineer's requirements.

## FINAL PLANS

| OWNER   | WITNESS |
|---------|---------|
| OWNER   | WITNESS |
| BUILDER | WITNESS |

CLIENT

D P NGUYEN

ADDRESS.

LOT 23 (UNIT 2) SHINJI COURT JOONDALUP

| 4.4 | OF 20    |
|-----|----------|
| 1.1 | OF 20    |
|     | 9102     |
| 2   | 01.09.04 |