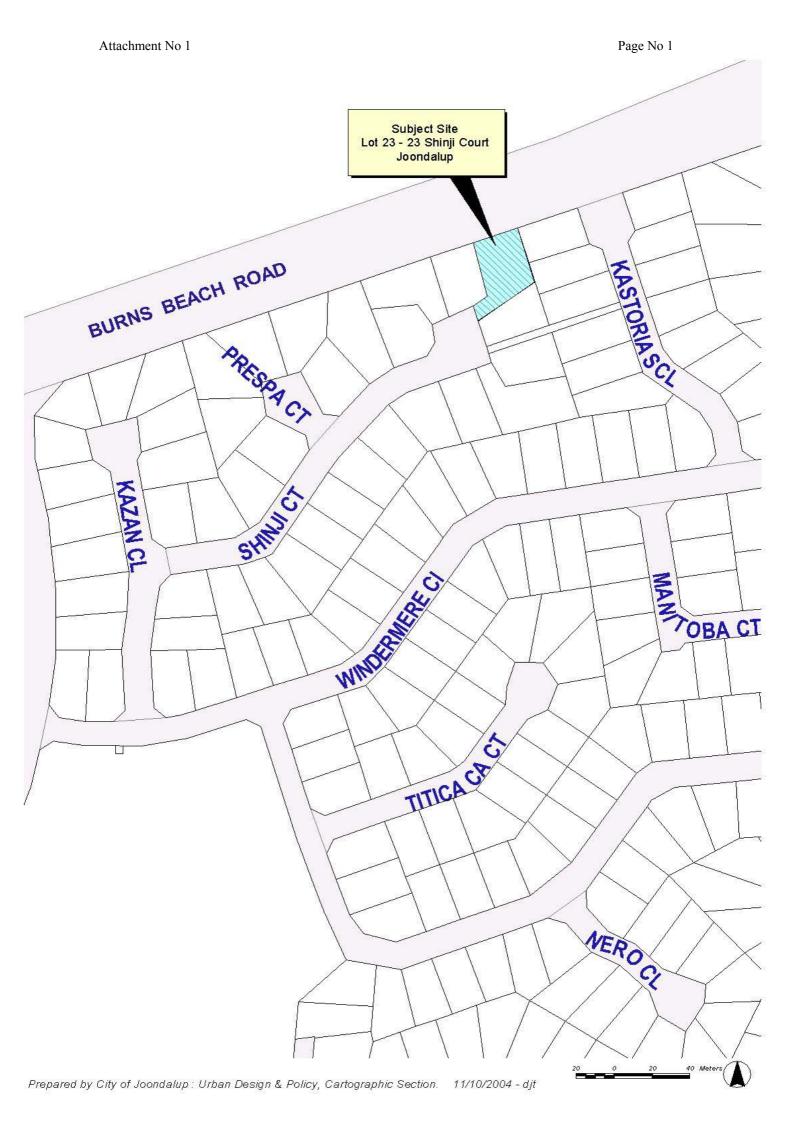

2



2



NOTE: FLOORTECH CONCRETE FLOOR SLAB TO UPPER FLOOR

NOTE TO OWNER DIMENSIONS SHOWN ON FLOORPLAN ARE RAW DIMENSIONS ONLY AND DO NOT INCLUDE PLASTER AND METAL CORNER BEADING TO BRICKWORK



DENOTES SMOKE DETECTOR

NOTE LOCATION OF DOWNPIPES IS INDICATIVE ONLY & MAY BE CHANGED AT ROOF PLUMBERS DISCRETION

PROVIDE CLAY BRICKS TO ALL INTERNAL WALLS

CHATEAUROUX 2c BLOCK

© COPYRIGHT

MODEL No. FLOORTECH 2101



erception

4 Gould Street, Osborne Park, W.A. 6017. Telephone: (08) 9231 4900. Fecaimile: (08) 9231 4501. P.O. Box 115, Mt. Hewthorn, W.A. 60%.

ACR DOF DEFENA

| H   |               | DRN | DATE      | CHK  |
|-----|---------------|-----|-----------|------|
| REV | VO#           | WB  | 14-06-04  | JACH |
| 1   | SHR LETTER    | WB  | 18-06-04  | RW.  |
| 2   | VD 1, 2 &