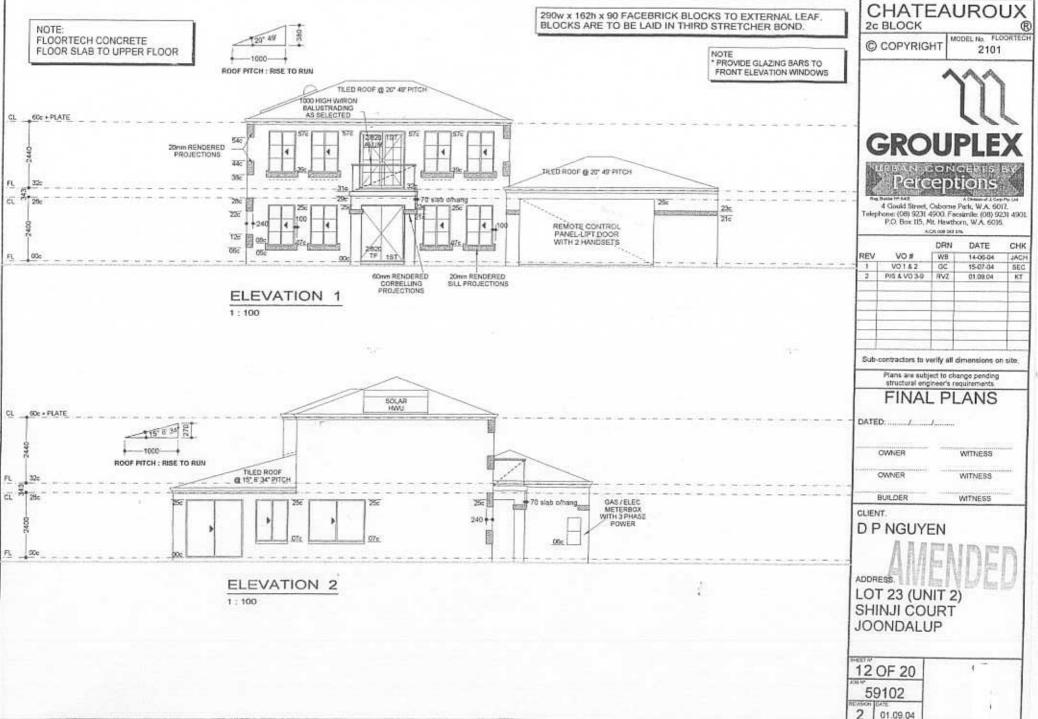

2

2

NOTE: FLOORTECH CONCRETE FLOOR SLAB TO UPPER FLOOR

NOTE TO OWNER DIMENSIONS SHOWN ON FLOORPLAN ARE RAW DIMENSIONS ONLY AND DO NOT INCLUDE PLASTER AND METAL CORNER BEADING TO BRICKWORK

DENOTES SMOKE DETECTOR

NOTE LOCATION OF DOWNPIPES IS INDICATIVE ONLY & MAY BE CHANGED AT ROOF PLUMBERS DISCRETION

PROVIDE CLAY BRICKS TO ALL INTERNAL WALLS

CHATEAUROUX 2c BLOCK

© COPYRIGHT

MODEL No. FLOORTECH 2101

erception

4 Gould Street, Osborne Park, W.A. 6017. Telephone: (08) 9231 4900. Fecaimile: (08) 9231 4501. P.O. Box 115, Mt. Hewthorn, W.A. 60%.

1200

230

BALCONY AREA TOTAL U.F. AREA

PERIMETER

290w x 162h x 90 FACEBRICK BLOCKS TO EXTERNAL LEAF BLOCKS ARE TO BE LAID IN THIRD STRETCHER BOND.

N

PAGE No.

w