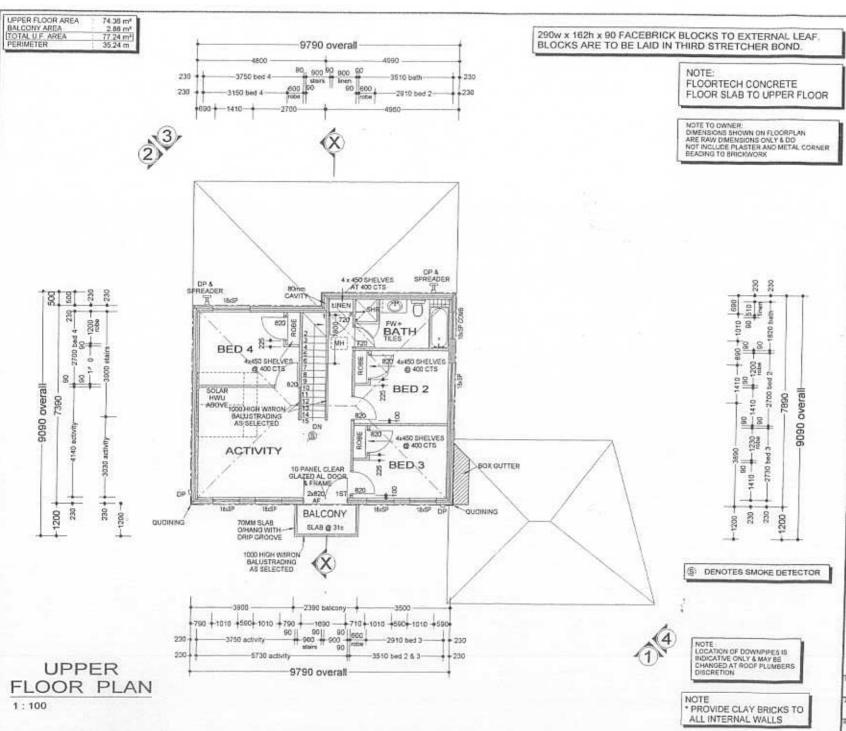

1200

230

BALCONY AREA TOTAL U.F. AREA

PERIMETER

290w x 162h x 90 FACEBRICK BLOCKS TO EXTERNAL LEAF BLOCKS ARE TO BE LAID IN THIRD STRETCHER BOND.

N

PAGE No.

w