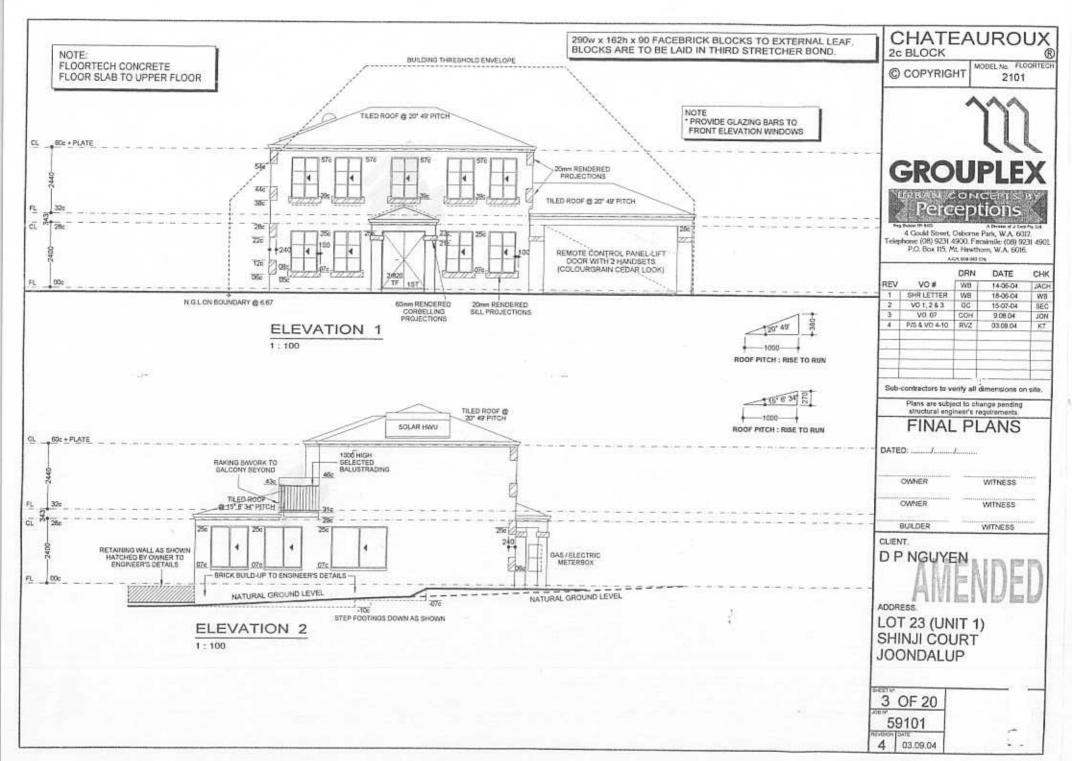

NOTE LOCATION OF DOWNPIPES IS INDICATIVE ONLY & MAY BE CHANGED AT ROOF PLUMBERS DISCRETION

PROVIDE CLAY BRICKS TO ALL INTERNAL WALLS

CHATEAUROUX 2c BLOCK

© COPYRIGHT

MODEL No. FLOORTECH 2101

erception

4 Gould Street, Osborne Park, W.A. 6017. Telephone: (08) 9231 4900. Fecaimile: (08) 9231 4501. P.O. Box 115, Mt. Hewthorn, W.A. 60%.

1200

230

BALCONY AREA TOTAL U.F. AREA

PERIMETER

290w x 162h x 90 FACEBRICK BLOCKS TO EXTERNAL LEAF BLOCKS ARE TO BE LAID IN THIRD STRETCHER BOND.

N

PAGE No.

w