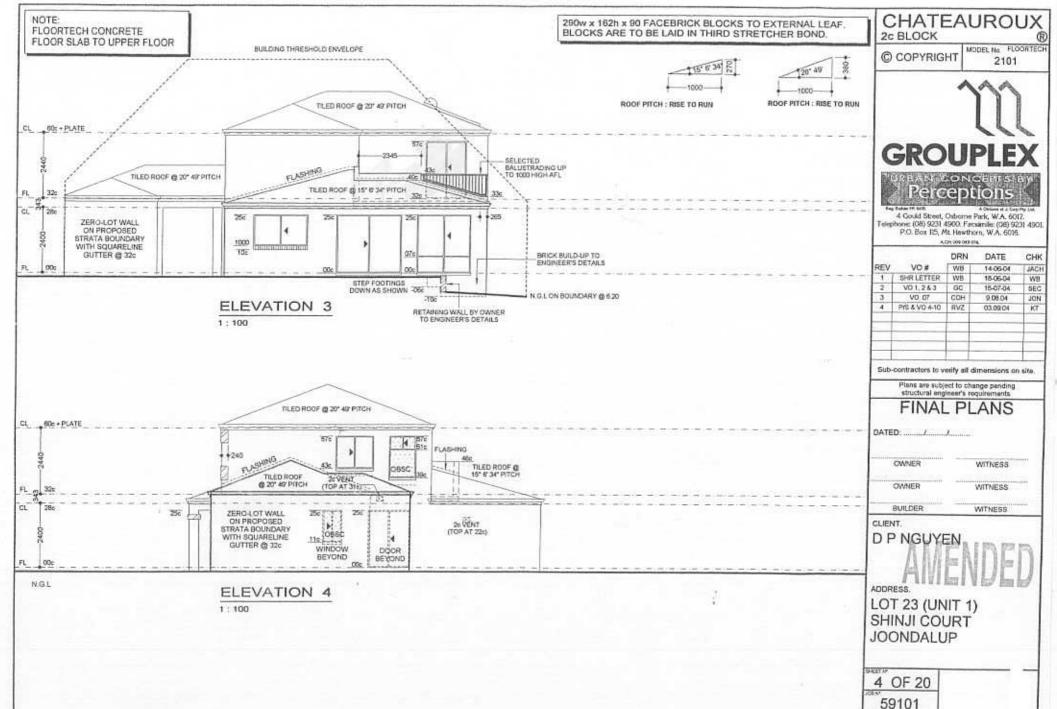

2

2

NOTE: FLOORTECH CONCRETE FLOOR SLAB TO UPPER FLOOR

NOTE TO OWNER DIMENSIONS SHOWN ON FLOORPLAN ARE RAW DIMENSIONS ONLY AND DO NOT INCLUDE PLASTER AND METAL CORNER BEADING TO BRICKWORK

DENOTES SMOKE DETECTOR

NOTE LOCATION OF DOWNPIPES IS INDICATIVE ONLY & MAY BE CHANGED AT ROOF PLUMBERS DISCRETION

PROVIDE CLAY BRICKS TO ALL INTERNAL WALLS

CHATEAUROUX 2c BLOCK

© COPYRIGHT

MODEL No. FLOORTECH 2101

erception

4 Gould Street, Osborne Park, W.A. 6017. Telephone: (08) 9231 4900. Fecaimile: (08) 9231 4501. P.O. Box 115, Mt. Hewthorn, W.A. 60%.