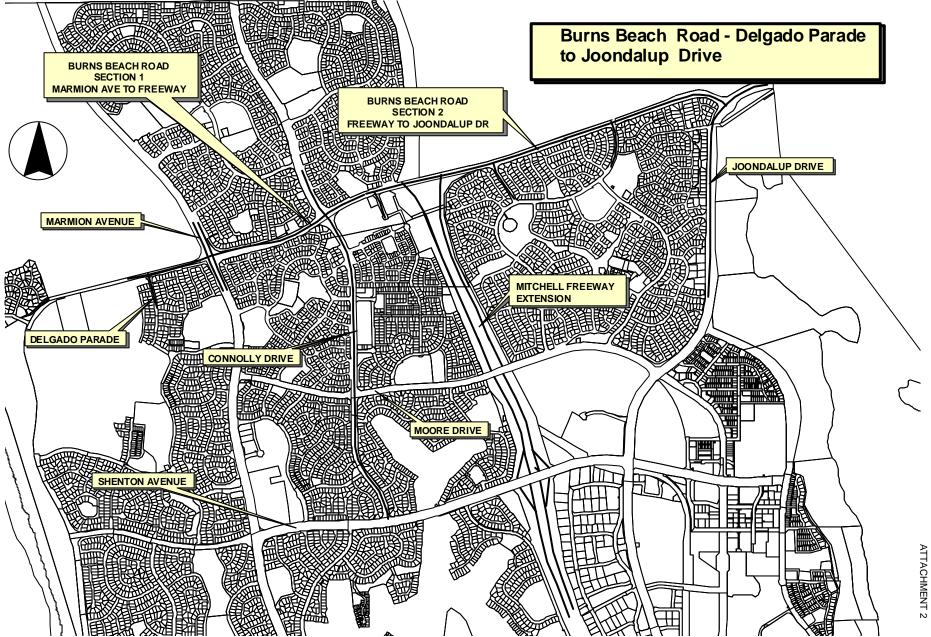

## **ROAD IMPROVEMENT PROJECT SUBMITTED FOR FUNDING**

| YEAR        | ROAD                        | SECTION OF PROPOSED DUAL<br>CARRIAGEWAY                                                                                                                                                                                                                                                                                                                | EST PROJECT COST |
|-------------|-----------------------------|--------------------------------------------------------------------------------------------------------------------------------------------------------------------------------------------------------------------------------------------------------------------------------------------------------------------------------------------------------|------------------|
| 2005/2006   | Burns Beach Road            | Marmion Avenue to Mitchell Freeway.<br>Submitted Points Score 517.06.<br>Dual Carriageway Road with bus embayments,<br>median opening and tie-in to existing carriageway<br>from west of Marmion Avenue to Mitchell<br>Freeway Extension. Includes dual carriageway<br>from Delgado Parade to Marmion Ave.<br><b>Refer to Attachment 2 for layout.</b> | \$1.5M           |
| PROJECTS SU | <b>UBMITTED FOR INFORMA</b> | ATION                                                                                                                                                                                                                                                                                                                                                  |                  |
| 06/2007     | Burns Beach Road            | <ul> <li>Mitchell Freeway to Joondalup Drive. Submitted<br/>Points Score 501.28</li> <li>Dual Carriageway Road with bus embayments,<br/>median openings and tie-in to existing<br/>carriageway from Mitchell Freeway Extension to<br/>Joondalup Drive.</li> <li>Refer to Attachment 2 for layout.</li> </ul>                                           | \$1.4M           |
| 2007/2008   | Connolly Drive              | Shenton Avenue to Burns Beach Road<br>Dual Carriageway Road with bus embayments,<br>median opening and tie-in to existing dual<br>carriageway at Shenton Avenue and roundabout at<br>Burns Beach Road.<br><b>Refer to Attachment 2 for layout.</b>                                                                                                     | \$2.0M           |
| 2008/2009   | Road to be determined       | Subject to future traffic growth in the region as a result of the Mitchell Freeway Extension to Burns Beach Road.                                                                                                                                                                                                                                      | \$1.5M           |
| 2009/2010   | Road to be determined       | Subject to future traffic growth in the region as a result of the Mitchell Freeway Extension to Burns Beach Road.                                                                                                                                                                                                                                      | \$1.5M           |