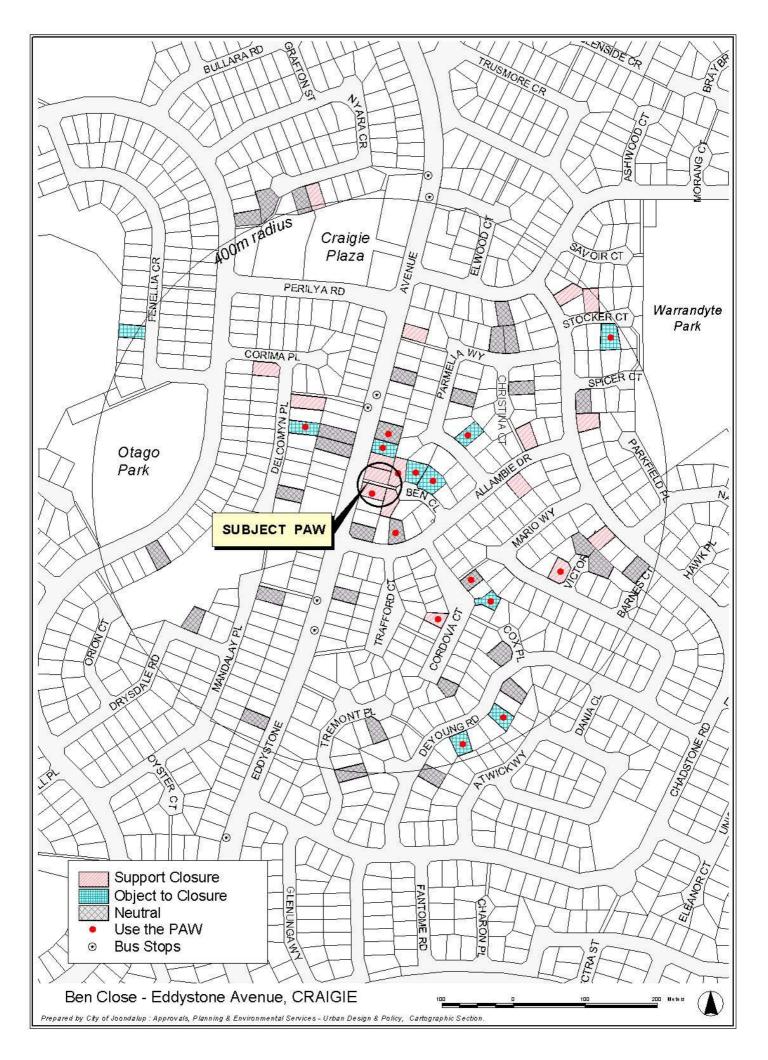

## ATTACHMENT NO.2

PHOTOGRAPH TAKEN FROM EDDYSTONE AVENUE END OF THE PEDESTRIAN ACCESSWAY

PHOTOGRAPH TAKEN FROM BEN CLOSE END OF THE PEDESTRIAN ACCESSWAY

PHOTOGRAPH SHOWING GRAFFITI ON THE FENCE AND 'CUBBY HOUSE' (TAKEN MID-WAY ALONG THE PEDESTIARN ACCESS WAY LOOKING NORTH).