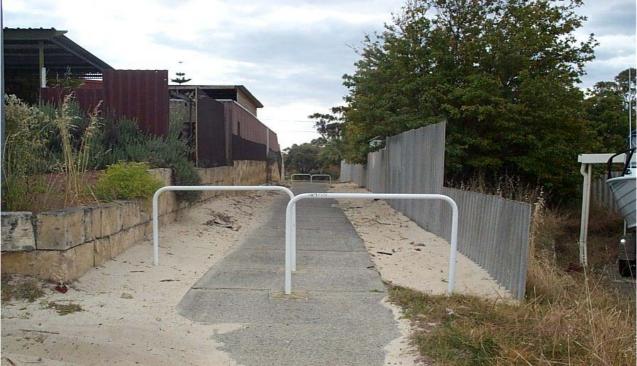

## ATTACHMENT NO.2

PHOTOGRAPH TAKEN FROM EDDYSTONE AVENUE END OF THE PEDESTRIAN ACCESSWAY

PHOTOGRAPH TAKEN FROM BEN CLOSE END OF THE PEDESTRIAN ACCESSWAY

PHOTOGRAPH SHOWING GRAFFITI ON THE FENCE AND 'CUBBY HOUSE' (TAKEN MID-WAY ALONG THE PEDESTIARN ACCESS WAY LOOKING NORTH).