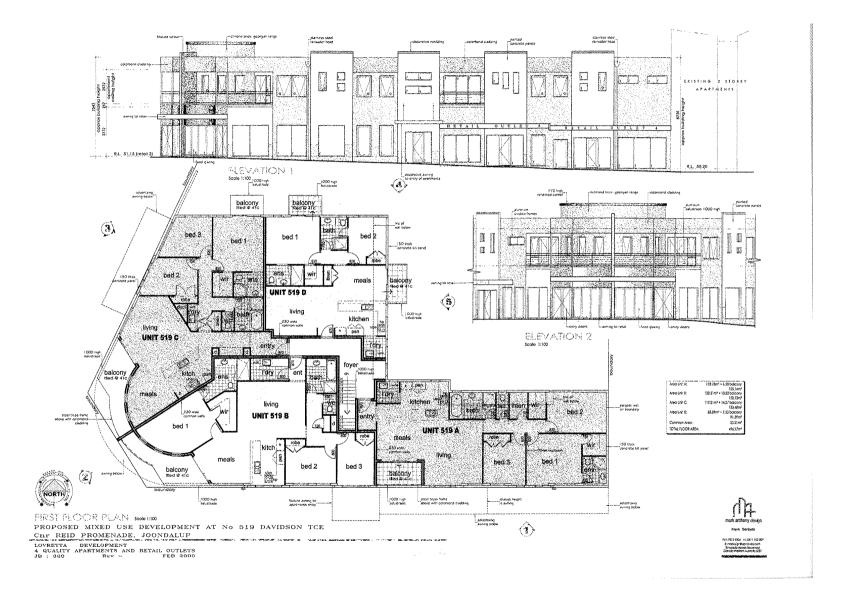

PROPOSED MIXED USE DEVELOPMENT AT No 519 DAVIDSON TCE
Chr RRID PROMENADE. JOONDALUP
LOVRETTA DEVELOPMENT AND RETAIL OUTLETS
4 QUALITY APARTMENTS AND RETAIL OUTLETS
1B: \$30.0