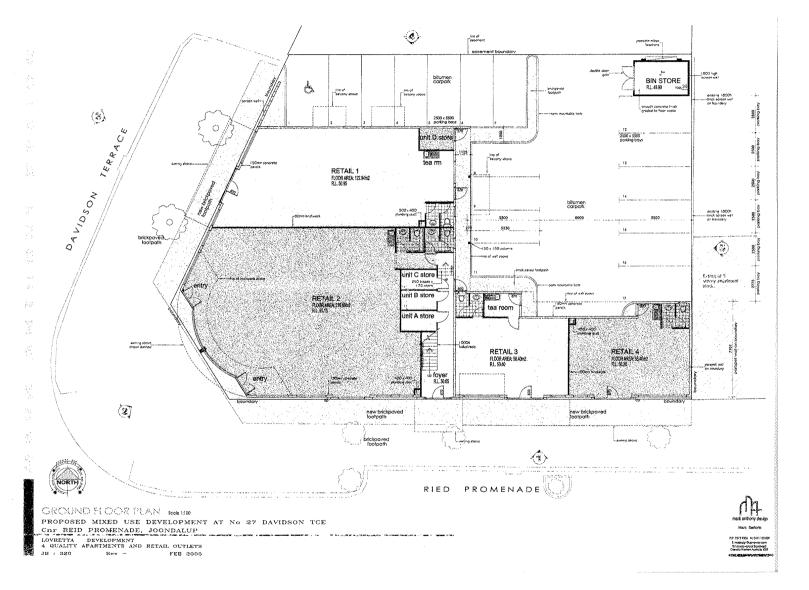

PROPOSED MIXED USE DEVELOPMENT AT No 519 DAVIDSON TCE
Chr RRID PROMENADE. JOONDALUP
LOVRETTA DEVELOPMENT AND RETAIL OUTLETS
4 QUALITY APARTMENTS AND RETAIL OUTLETS
1B: \$30.0