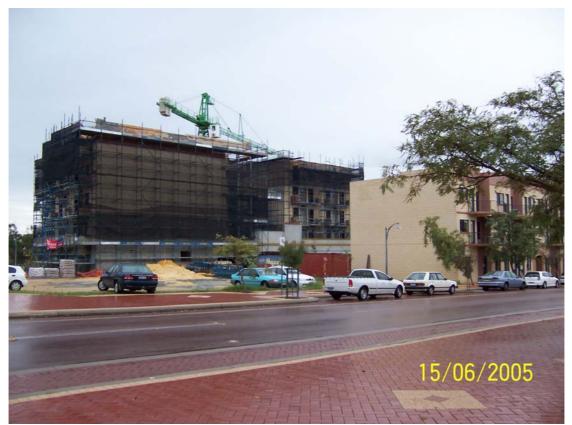

Photo 1: Corner Lot 519 looking north toward 4 storey mixed use development currently under construction and 3 storey multiple unit development to the east of the site.

Photo 2: Taken from subject Lot 519 across the road to lot, which has a temporary approval to operate as a garden centre.