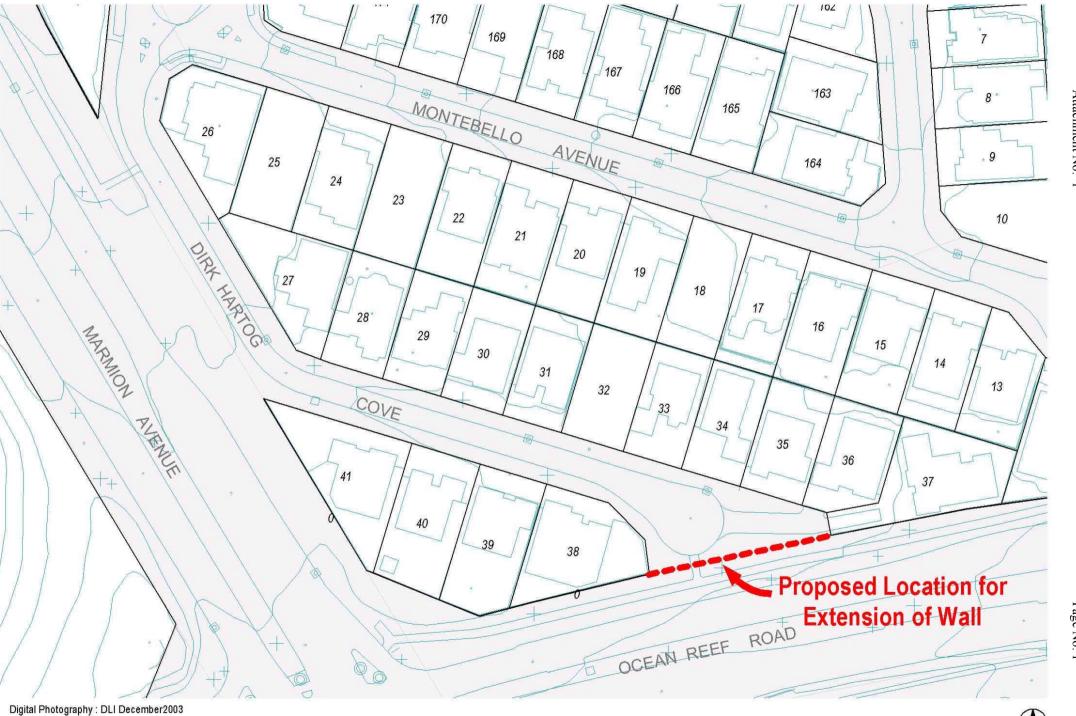

Digital Topography : DLI October 2002 - Contours 1m Intervals

20 Meters

10

| NO | NAME OF<br>SUBMITTOR | DESCRIPTION OF<br>AFFECTED PROPERTY        | SUBMISSION SUMMARY                                                                         | Support for alternative<br>to solid wall (Qu 7) | Use of Accessway (Qu 1) |
|----|----------------------|--------------------------------------------|--------------------------------------------------------------------------------------------|-------------------------------------------------|-------------------------|
| 1  | N Carrera            | 3 Micrometer Place<br>MULLALOO WA 6027     | Neutral<br>If approved a wall should also go up on the<br>adjacent corner of Ocean Reef Rd | Tall Landscaping only                           | No