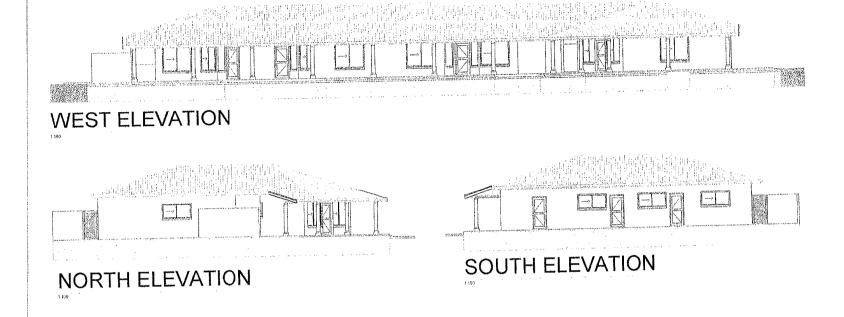

### EXISTING MEDICAL CENTRE

LOT 407, GLENELG PLACE / COUNTRY CLUB BOULEVARD CONNOLLY - JOONDALUP

EAST ELEVATION