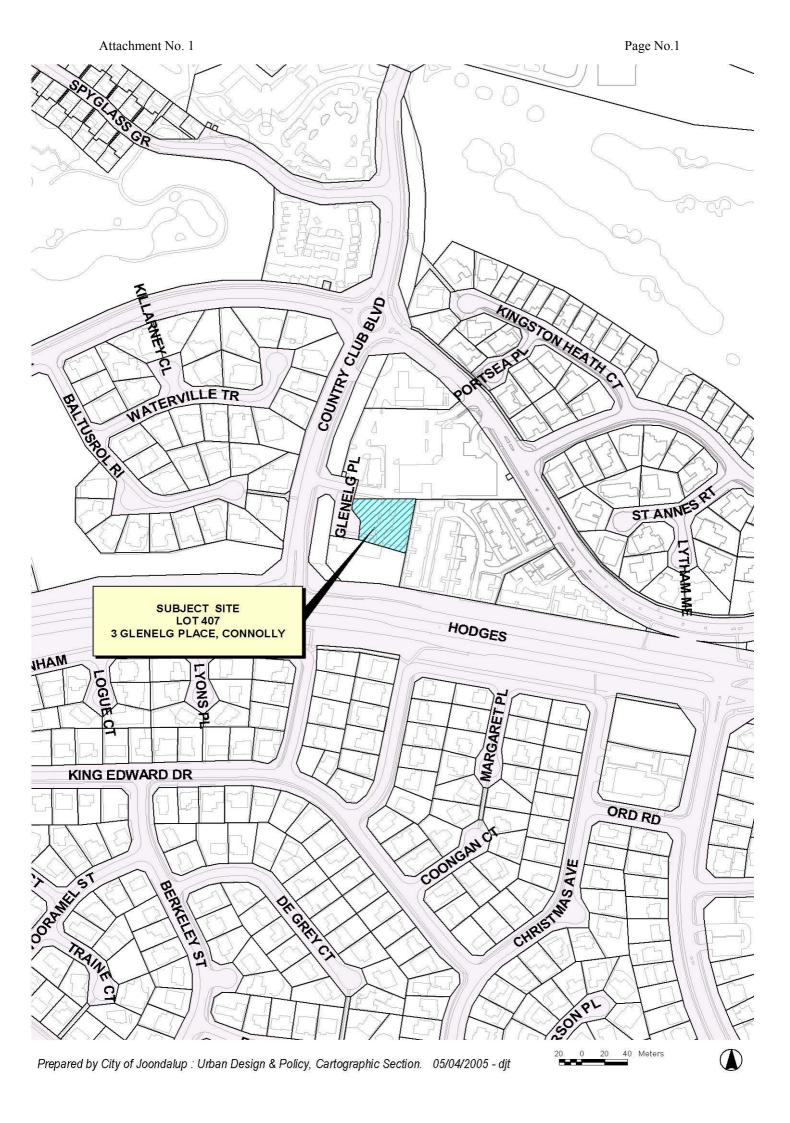

Attachment No 2 Page No.1



Attachment 3 Page 1

Attachment 3 Page 1

# PROPOSED NEW VILLA UNITS



SITE PLAN

#### EXISTING MEDICAL CENTRE

LOT 407, GLENELG PLACE / COUNTRY CLUB BOULEVARD CONNOLLY - JOONDALUP



## PROPOSED NEW VILLA UNITS

LOT 407, GLENELG PLACE / COUNTRY CLUB BOULEVARD CONNOLLY - JOONDALUP



### PROPOSED NEW VILLA UNITS

LOT 407, GLENELG PLACE / COUNTRY CLUB BOULEVARD CONNOLLY - JOONDALUP



### EXISTING MEDICAL CENTRE

LOT 407, GLENELG PLACE / COUNTRY CLUB BOULEVARD CONNOLLY - JOONDALUP







EAST ELEVATION

## PROPOSED NEW VILLA UNITS

PAGE 4 OF 5

Attachment 4 Page 1



Photo 2: View of front of medical centre southern end

Attachment 4 Page 2





Photo 4: Pedestrian gate in dividing fence between Fairway Retirement Village

Attachment 4 Page 3



Photo 5: Rear