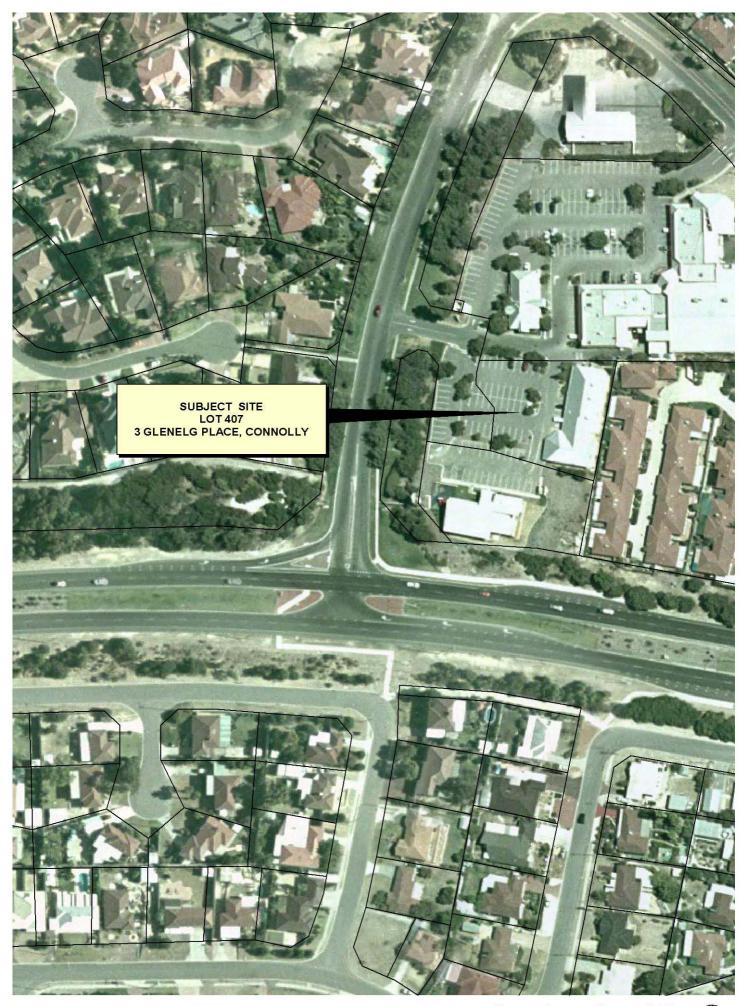

Attachment No 2 Page No.1



Attachment 3 Page 1

Attachment 3 Page 1

# PROPOSED NEW VILLA UNITS



SITE PLAN

#### EXISTING MEDICAL CENTRE

LOT 407, GLENELG PLACE / COUNTRY CLUB BOULEVARD CONNOLLY - JOONDALUP



## PROPOSED NEW VILLA UNITS

LOT 407, GLENELG PLACE / COUNTRY CLUB BOULEVARD CONNOLLY - JOONDALUP



### PROPOSED NEW VILLA UNITS

LOT 407, GLENELG PLACE / COUNTRY CLUB BOULEVARD CONNOLLY - JOONDALUP



### EXISTING MEDICAL CENTRE

LOT 407, GLENELG PLACE / COUNTRY CLUB BOULEVARD CONNOLLY - JOONDALUP







EAST ELEVATION

## PROPOSED NEW VILLA UNITS

PAGE 4 OF 5

Attachment 4 Page 1



Photo 2: View of front of medical centre southern end

Attachment 4 Page 2





Photo 4: Pedestrian gate in dividing fence between Fairway Retirement Village

Attachment 4 Page 3



Photo 5: Rear of medical centre and dividi