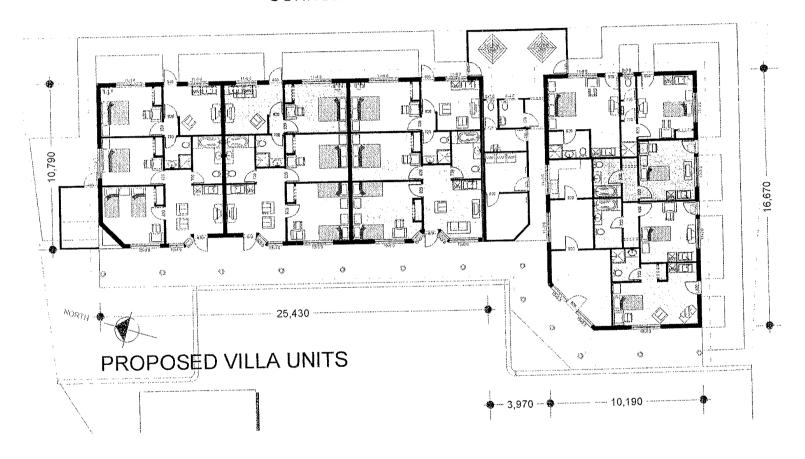

# PROPOSED NEW VILLA UNITS

SITE PLAN

## PROPOSED NEW VILLA UNITS

LOT 407, GLENELG PLACE / COUNTRY CLUB BOULEVARD CONNOLLY - JOONDALUP

### PROPOSED NEW VILLA UNITS

LOT 407, GLENELG PLACE / COUNTRY CLUB BOULEVARD CONNOLLY - JOONDALUP