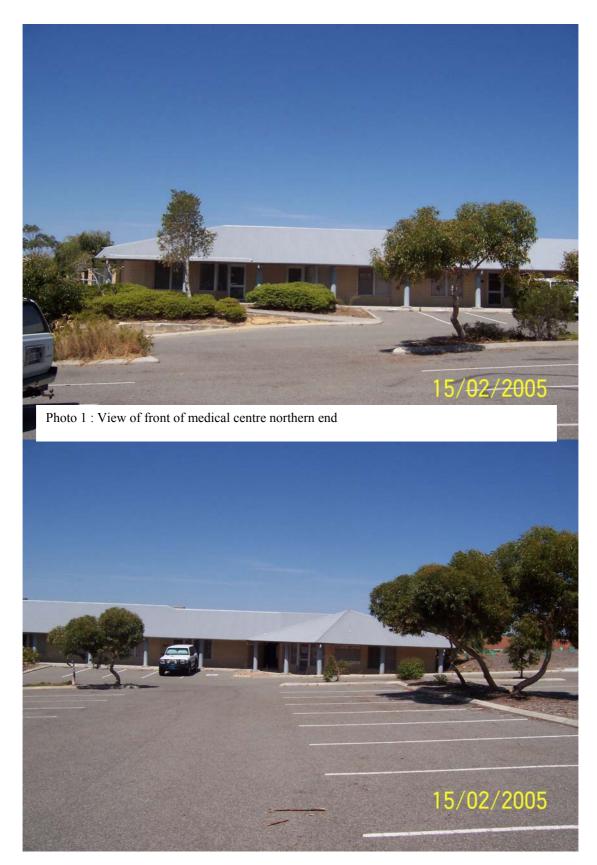

#### EXISTING MEDICAL CENTRE

LOT 407, GLENELG PLACE / COUNTRY CLUB BOULEVARD CONNOLLY - JOONDALUP