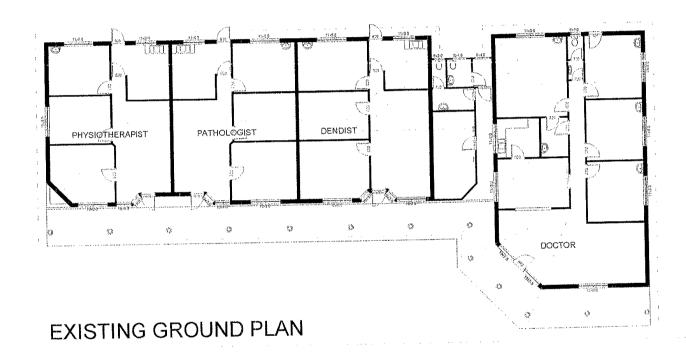

#### EXISTING MEDICAL CENTRE

LOT 407, GLENELG PLACE / COUNTRY CLUB BOULEVARD CONNOLLY - JOONDALUP