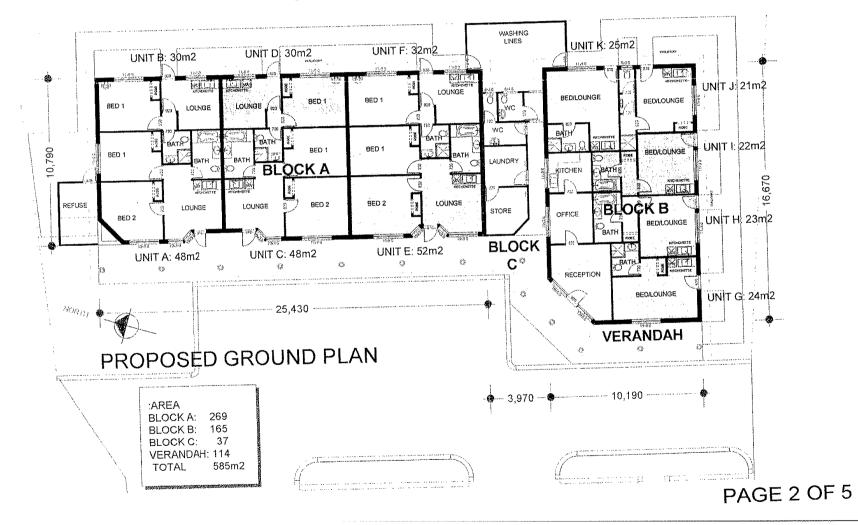

## PROPOSED NEW VILLA UNITS

LOT 407, GLENELG PLACE / COUNTRY CLUB BOULEVARD CONNOLLY - JOONDALUP

### PROPOSED NEW VILLA UNITS

LOT 407, GLENELG PLACE / COUNTRY CLUB BOULEVARD CONNOLLY - JOONDALUP