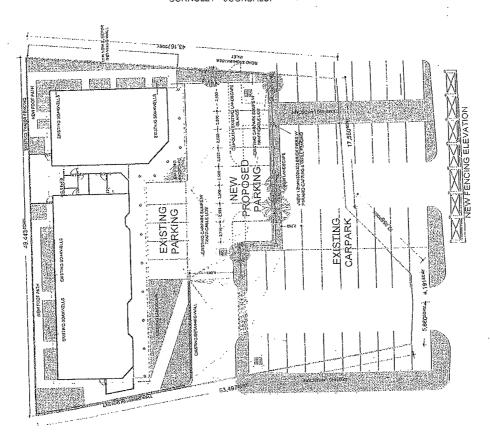

# PROPOSED NEW VILLA UNITS

SITE PLAN

#### EXISTING MEDICAL CENTRE

LOT 407, GLENELG PLACE / COUNTRY CLUB BOULEVARD CONNOLLY - JOONDALUP