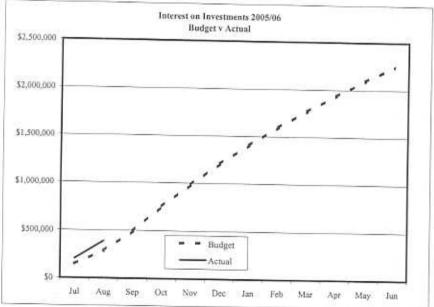

### **Material Variances**

For the financial year ended 30 June 2006, Council has adopted a variance amount of \$50,000 or 5% of the appropriate base, whichever is higher, to be a material variance.