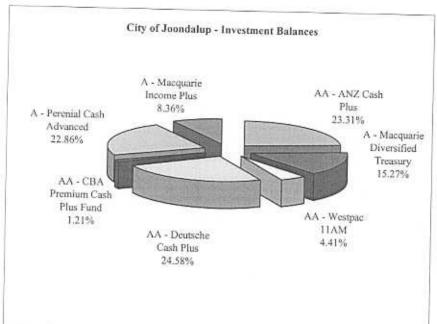

## **Appendix**

| Financial Activity Statement                                  | Α |
|---------------------------------------------------------------|---|
| Capital Expenditure Summary                                   | В |
| Capital Works Summary                                         | С |
| Investment Summary                                            | D |
| Notes to and Forming Part of the Financial Activity Statement | Е |