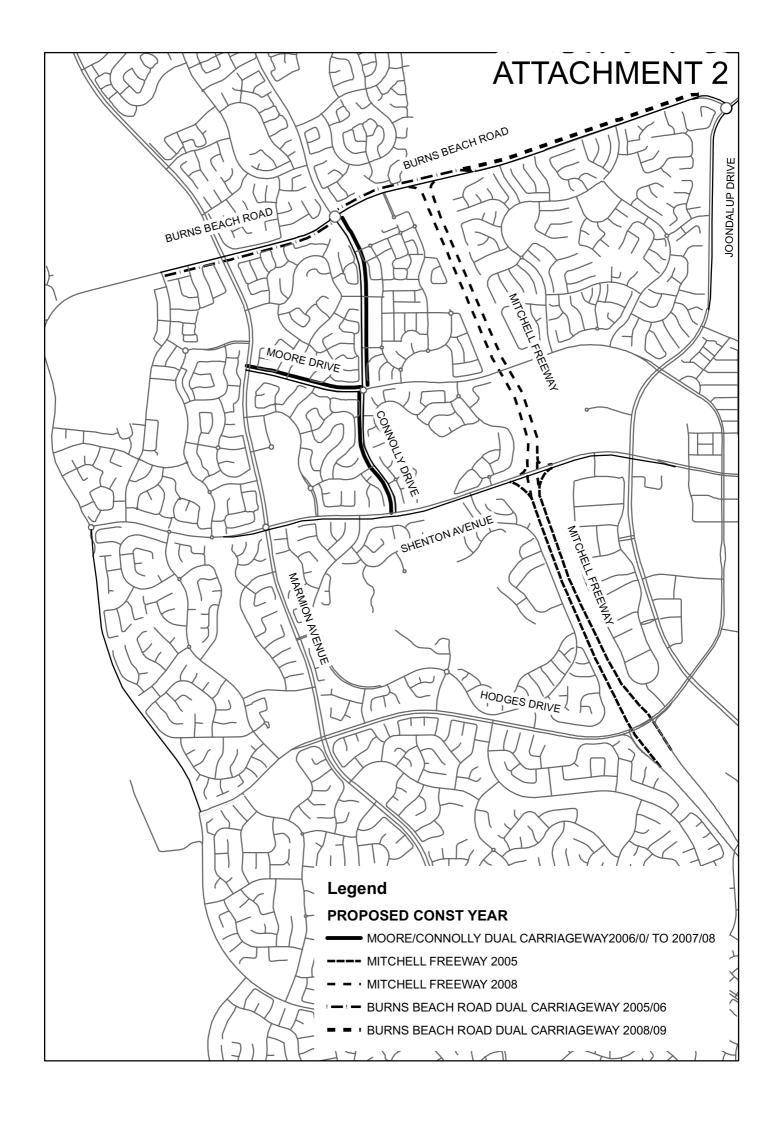

# **DETAILED PROJECT SUBMISSION FOR 2006/07**

| YEAR      | PROJECT                                                                        | PROJECT DETAILS                                                                                                                                                                                     | ESTIMATED<br>PROJECT COST |
|-----------|--------------------------------------------------------------------------------|-----------------------------------------------------------------------------------------------------------------------------------------------------------------------------------------------------|---------------------------|
| 2006/2007 | Connolly Drive - Shenton<br>Avenue to Burns Beach Rd.<br>Moore Drive - Marmion | Dual Carriageway Roads with traffic signals at Shenton Ave and Marmion Ave, bus embayments, median openings, right and left turns lanes and tie-in to existing dual carriageway roundabout at Burns | \$2,800,000               |
|           | Avenue to Connolly Drive.                                                      | Beach Road.                                                                                                                                                                                         |                           |

# PROJECTS FOR 2007/08 TO 2010/11 MRRP PROGRAM

| YEAR                   | ROAD                | SECTION                                                                           | PROJECT DETAILS                                                                                                                                                                                                                                                            | TOTAL PROJECT COST |
|------------------------|---------------------|-----------------------------------------------------------------------------------|----------------------------------------------------------------------------------------------------------------------------------------------------------------------------------------------------------------------------------------------------------------------------|--------------------|
| 2008/09                | Burns Beach<br>Road | Section 2– Mitchell Freeway to Joondalup Drive, construction of dual carriageway. |                                                                                                                                                                                                                                                                            | \$1,500,000        |
| 2009/10                | Moore Drive         | Connolly Drive to Joondalup Drive.                                                | Continuation of dual carriageway from Connolly Drive to Joondalup Drive to accommodate increased traffic to access Joondalup Regional Centre and Arena Sports Complex.                                                                                                     | \$2,400,000        |
| 2010/11 Connolly Drive |                     | Burns Beach Road north to City Boundary.                                          | Provide dual carriageway from Burns Beach Road northwards to City Boundary to accommodate increased traffic to access Joondalup Regional Centre, Mitchell Freeway and join Connolly Drive in the City of Wanneroo – subject to development east of Tamala Park Refuse Site |                    |