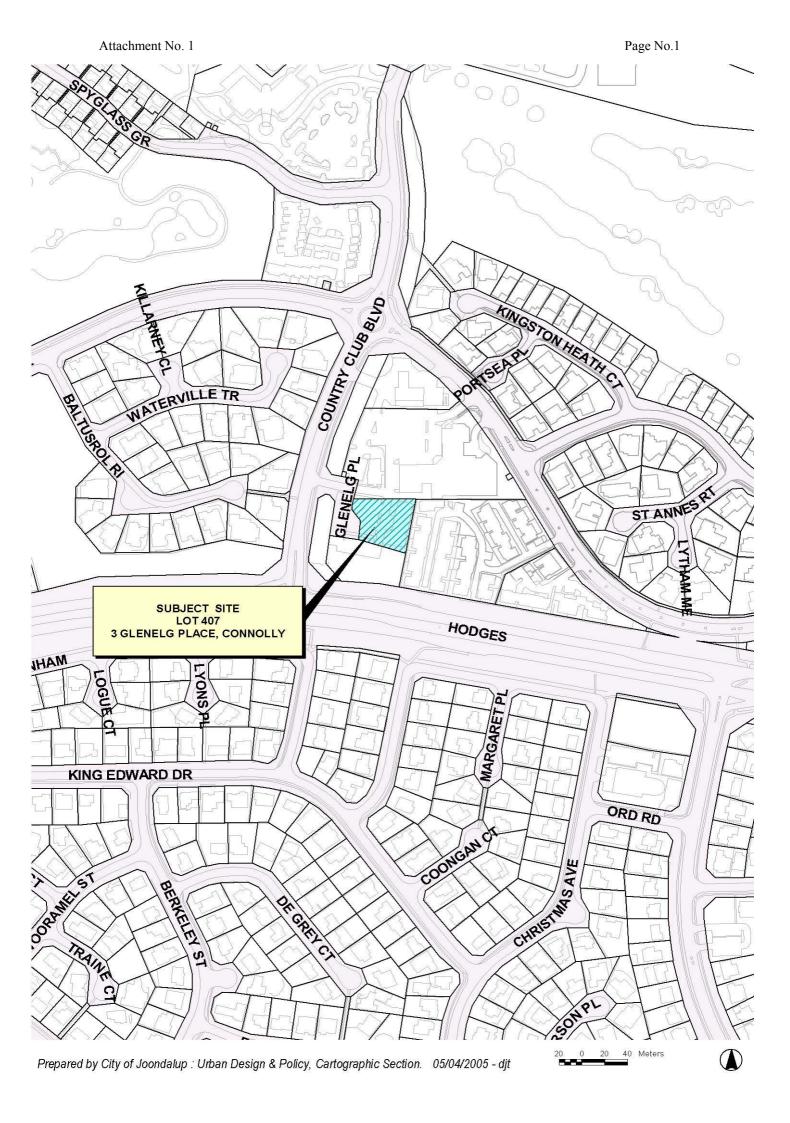

Attachment No 2 Page No.1



Attachment 3

Attachment 3

Page 1



SITE PLAN

### EXISTING MEDICAL CENTRE

LOT 407, GLENELG PLACE / COUNTRY CLUB BOULEVARD CONNOLLY - JOONDALUP



# PROPOSED NEW VILLA UNITS

LOT 407, GLENELG PLACE / COUNTRY CLUB BOULEVARD CONNOLLY - JOONDALUP



## PROPOSED NEW VILLA UNITS

LOT 407, GLENELG PLACE / COUNTRY CLUB BOULEVARD CONNOLLY - JOONDALUP



## EXISTING MEDICAL CENTRE

LOT 407, GLENELG PLACE / COUNTRY CLUB BOULEVARD CONNOLLY - JOONDALUP







EAST ELEVATION

# PROPOSED NEW VILLA UNITS

PAGE 4 OF 5

Attachment 4 Page 1



Photo 2: View of front of medical centre southern end

Attachment 4 Page 2





Photo 4: Pedestrian gate in dividing fence between Fairway Retirement Village

Attachment 4 Page 3



Photo 5: Rear of medical centre and dividing fence