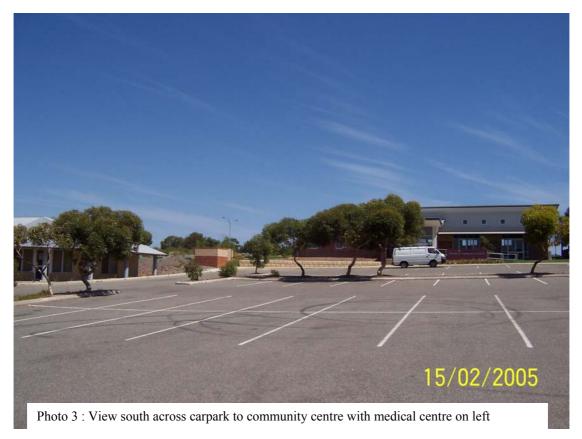

# PROPOSED NEW VILLA UNITS

PAGE 4 OF 5

Attachment 4 Page 1

Photo 2: View of front of medical centre southern end

Attachment 4 Page 2

Photo 4: Pedestrian gate in dividing fence between Fairway Retirement Village