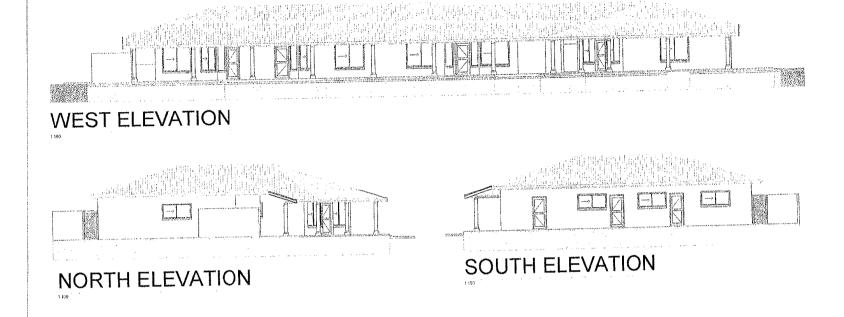

## EXISTING MEDICAL CENTRE

LOT 407, GLENELG PLACE / COUNTRY CLUB BOULEVARD CONNOLLY - JOONDALUP

EAST ELEVATION