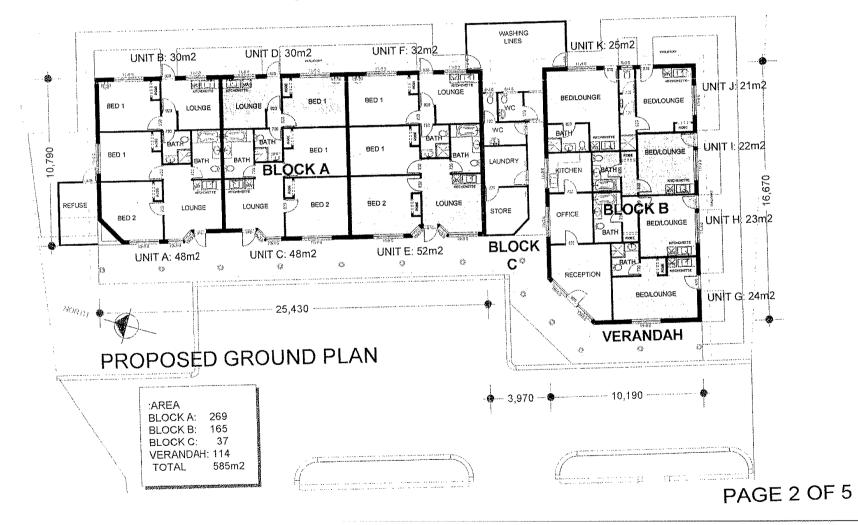

Attachment No 2 Page No.1



Attachment 3

Attachment 3

Page 1



SITE PLAN

### EXISTING MEDICAL CENTRE

LOT 407, GLENELG PLACE / COUNTRY CLUB BOULEVARD CONNOLLY - JOONDALUP



# PROPOSED NEW VILLA UNITS

LOT 407, GLENELG PLACE / COUNTRY CLUB BOULEVARD CONNOLLY - JOONDALUP



## PROPOSED NEW VILLA UNITS

LOT 407, GLENELG PLACE / COUNTRY CLUB BOULEVARD CONNOLLY - JOONDALUP



## EXISTING MEDICAL CENTRE

LOT 407, GLENELG PLACE / COUNTRY CLUB BOULEVARD CONNOLLY - JOONDALUP







EAST ELEVATION

# PROPOSED NEW VILLA UNITS

PAGE 4 OF 5

Attachment 4 Page 1



Photo 2: View of front of medical centre southern end

Attachment 4 Page 2





Photo 4: Pedestrian gate in dividing fence between Fairway Retirement Village

Attachment 4 Page 3



Photo 5: Rear of medical centre and dividing fence