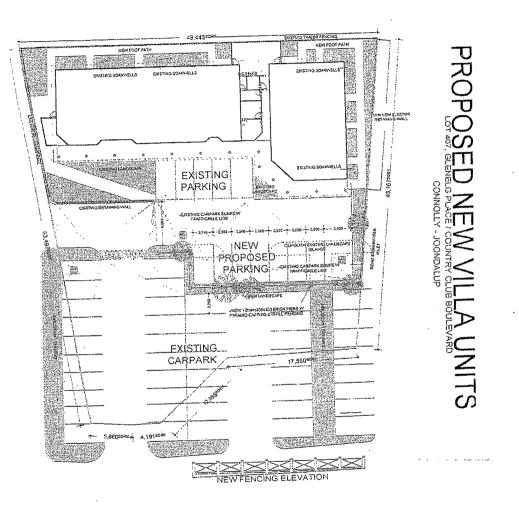

# PROPOSED NEW VILLA UNITS

LOT 407, GLENELG PLACE / COUNTRY CLUB BOULEVARD CONNOLLY - JOONDALUP

## PROPOSED NEW VILLA UNITS

LOT 407, GLENELG PLACE / COUNTRY CLUB BOULEVARD CONNOLLY - JOONDALUP