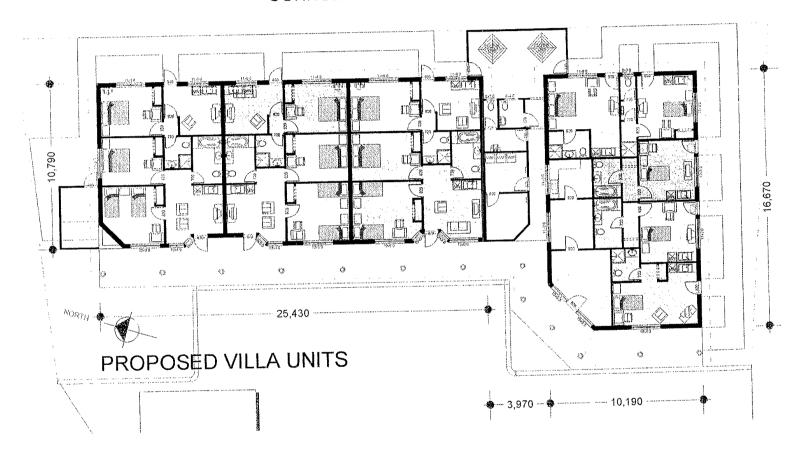

# PROPOSED NEW VILLA UNITS

LOT 407, GLENELG PLACE / COUNTRY CLUB BOULEVARD CONNOLLY - JOONDALUP

## PROPOSED NEW VILLA UNITS

LOT 407, GLENELG PLACE / COUNTRY CLUB BOULEVARD CONNOLLY - JOONDALUP