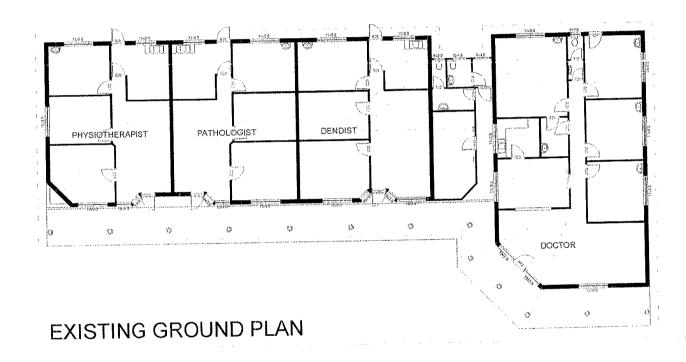

### EXISTING MEDICAL CENTRE

LOT 407, GLENELG PLACE / COUNTRY CLUB BOULEVARD CONNOLLY - JOONDALUP

## EXISTING MEDICAL CENTRE

LOT 407, GLENELG PLACE / COUNTRY CLUB BOULEVARD CONNOLLY - JOONDALUP

EAST ELEVATION