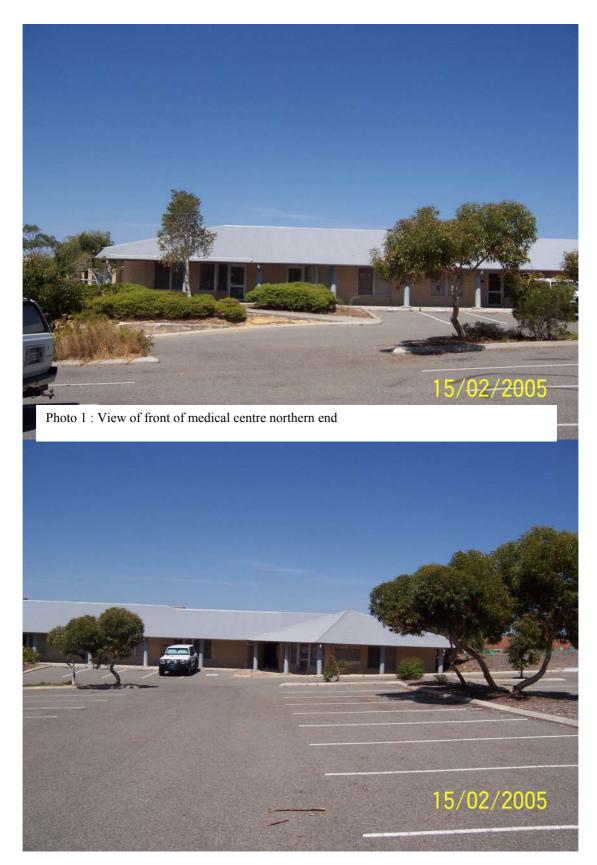

# PROPOSED NEW VILLA UNITS

PAGE 4 OF 5

Attachment 4 Page 1

Photo 2: View of front of medical centre southern end

Attachment 4 Page 2

Photo 4: Pedestrian gate in dividing fence between Fairway Retirement Village