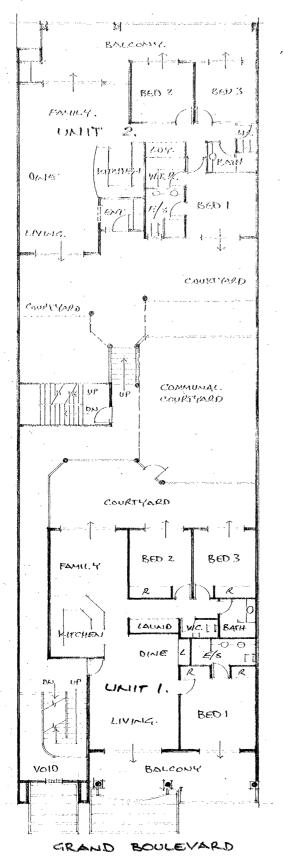

## RIGHT OF WAY.

SCALE | 15 100

GROWND FLOOR

FIRST FLOOR

UNIT 1

SECOND FLOOR, WART.

Delle 4 Uris

TOTAL, COMMERCIAL. TOTAL RESIDENTIAL NOINDING STORE ROOMS

TOTAL PARKING LOT SIO AREA

DO MZ.

186 × 12.

130M2. CZ-41AZ. CZ-41AZ. CZ-41AZ. CZ-41AZ. CZ-41AZ. CZ-41AZ. CZ-41AZ. CZ-41AZ.

. 20 M2. 541.5 M2

> & BAYS 542 M2

PROPOSED DEVELOPMENT

dat

AT: LOT SEC GRAND BOULDVARD SHOPPALL FOR: EDUCIES GOTALS TRUCK

SKERGE PLANS - SURRAYIONS

rev item

HOTE THIS DRAWING IS TO BE READ IN CONDUNCTIONS WITH DING 0417 (DEC 04). AB PART OF DA 04/0647.

AMENDED FIRST FLOOR PLANS