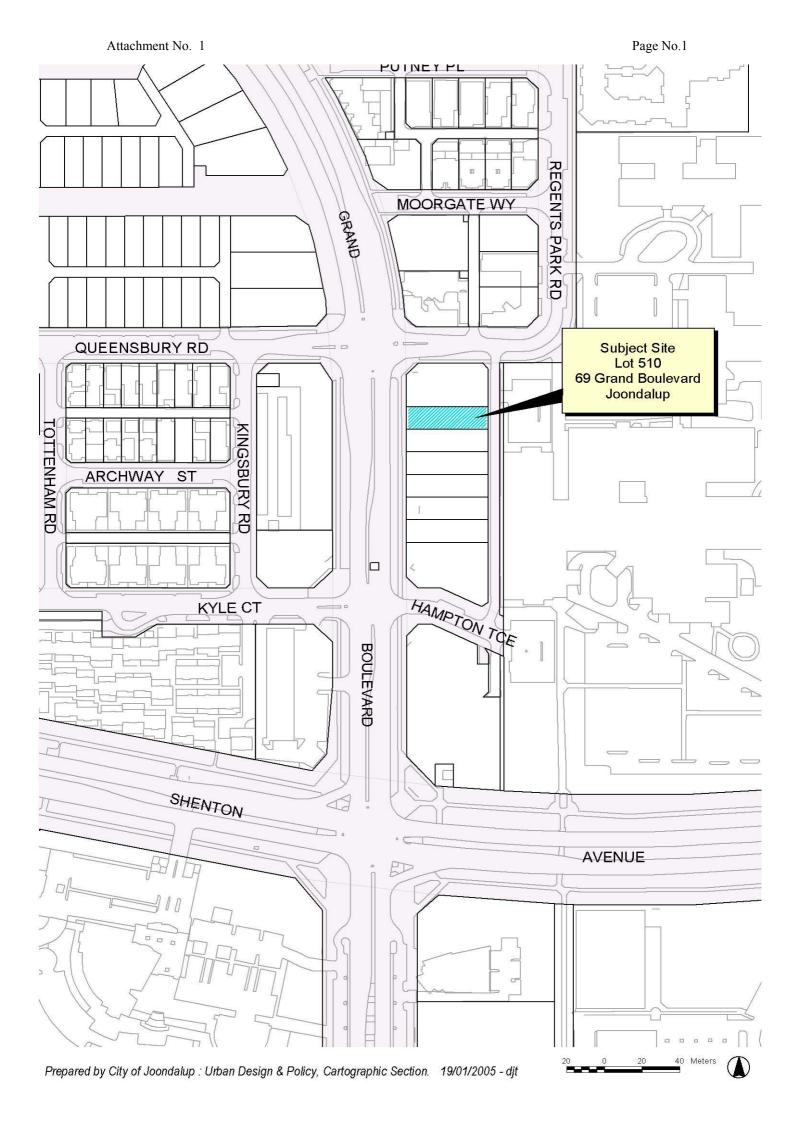

Attachment 2 Page 1

Digital Photography: DLI December 2003
Prepared by City of Joondalup: Urban Design & Policy, Cartographic Section. 19/01/2005 - djt

20 0 20 40 Meters