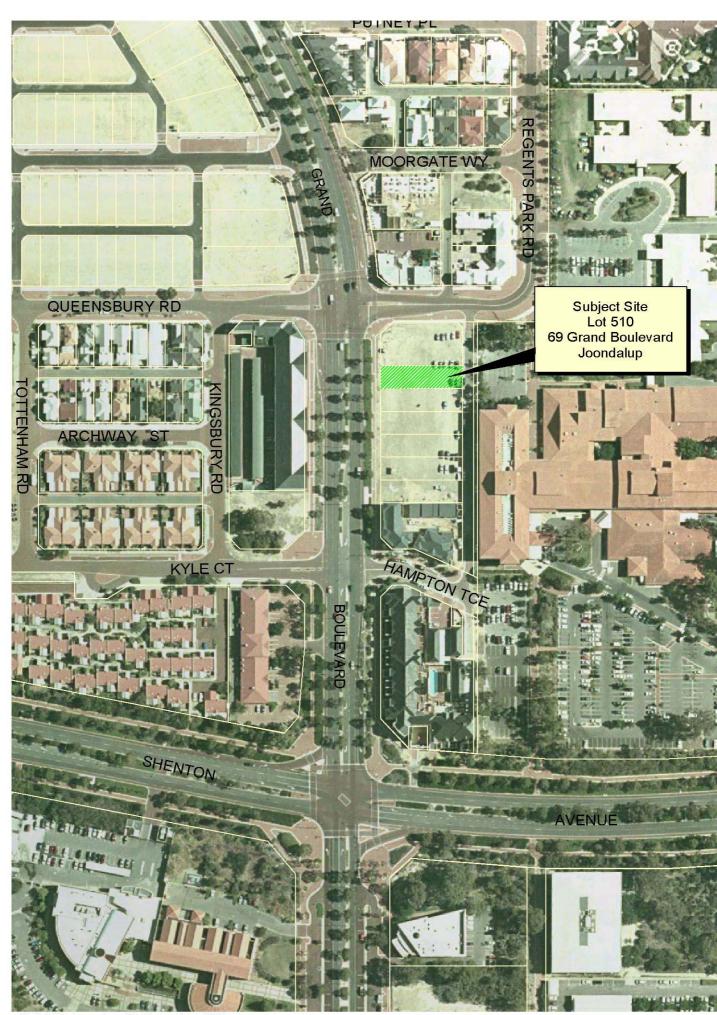

Attachment 2 Page 1

Digital Photography: DLI December 2003
Prepared by City of Joondalup: Urban Design & Policy, Cartographic Section. 19/01/2005 - djt

20 0 20 40 Meters