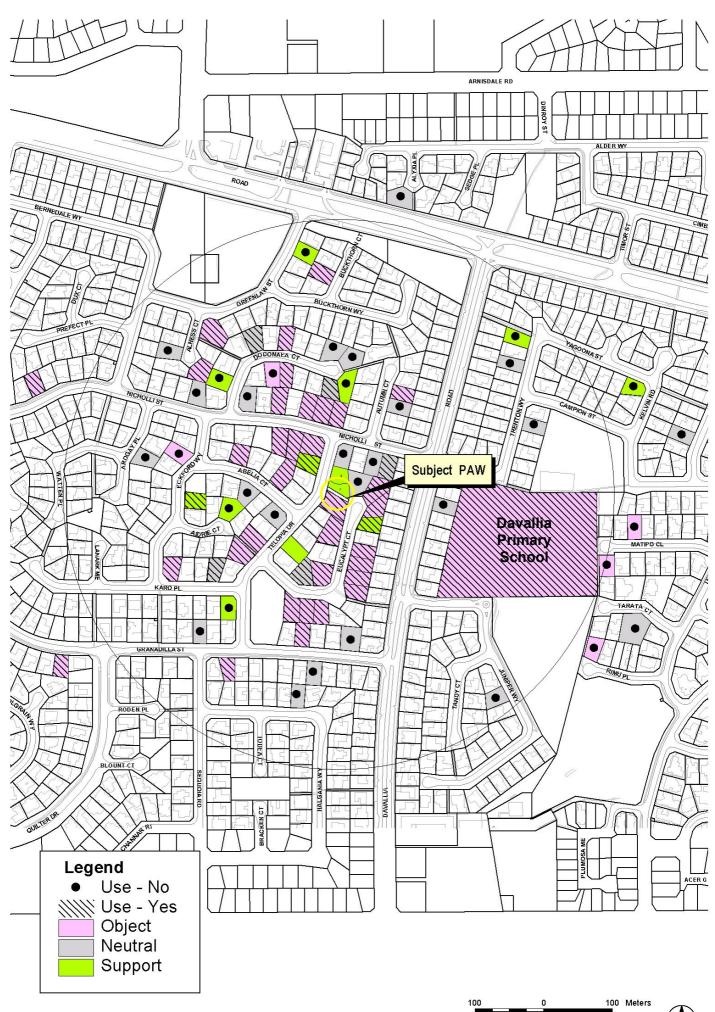

# KEY RESULTS FROM QUESTIONNAIRES RE PROPOSED CLOSURE OF PAW BETWEEN EUCALYPT COURT AND TELOPIA DRIVE, DUNCRAIG