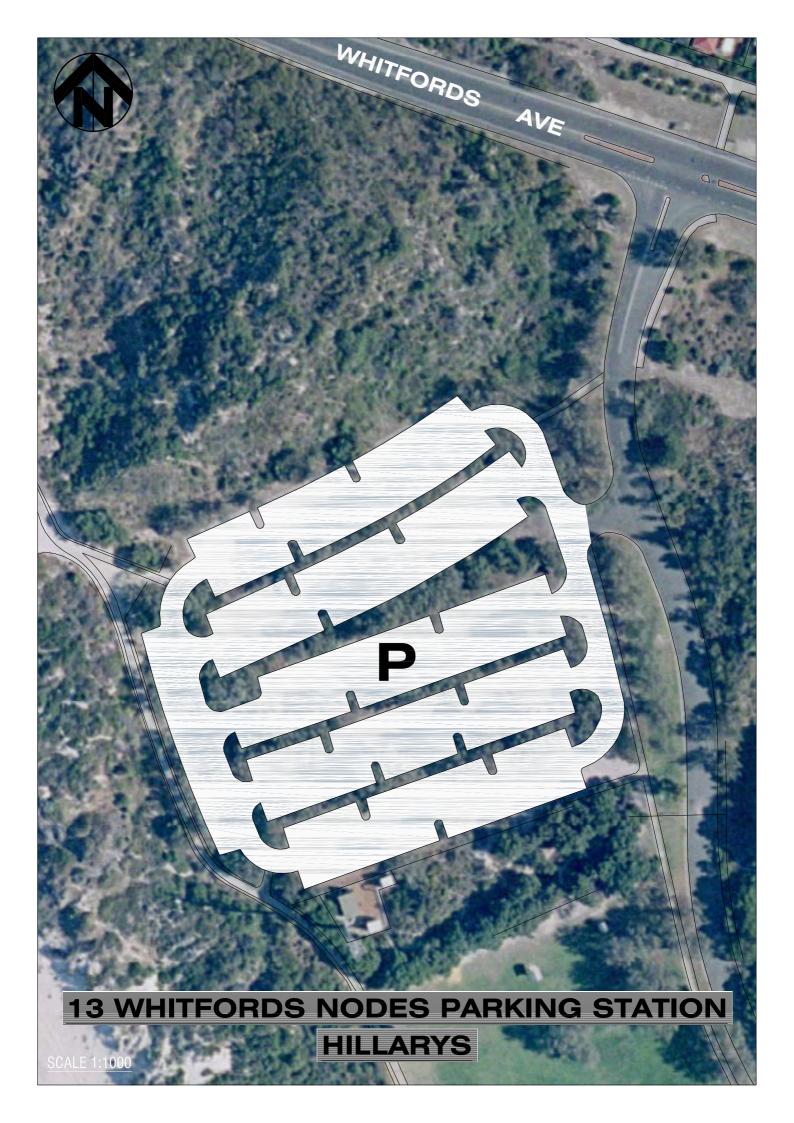

## 13. Whitfords Nodes Parking Station, Hillarys

West side of Whitfords Avenue Hillarys, north of Angove Drive, Hillarys