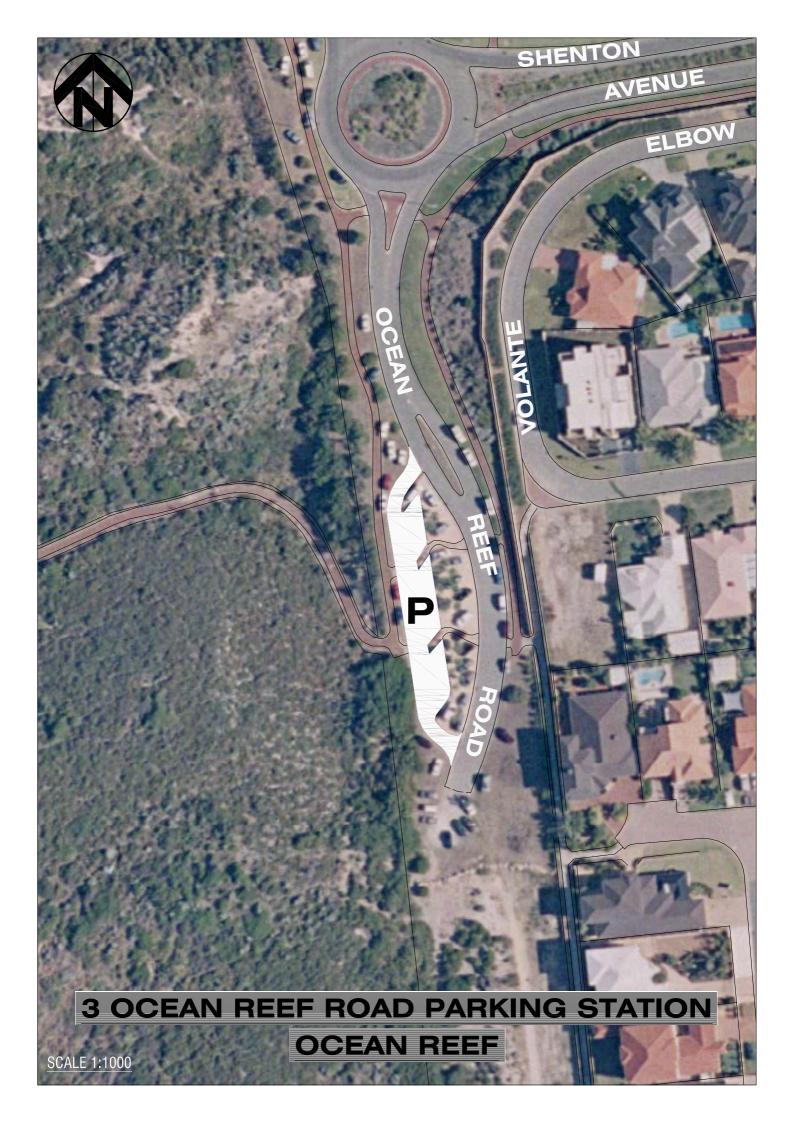

3. Ocean Reef Road Parking Station, Ocean Reef

Ocean Reef Road directly opposite Rambler Green, Ocean Reef.

4. Ocean Reef Boat Harbour Parking Station, Ocean Reef

Ocean Reef Boat Harbour Quay, Ocean Reef