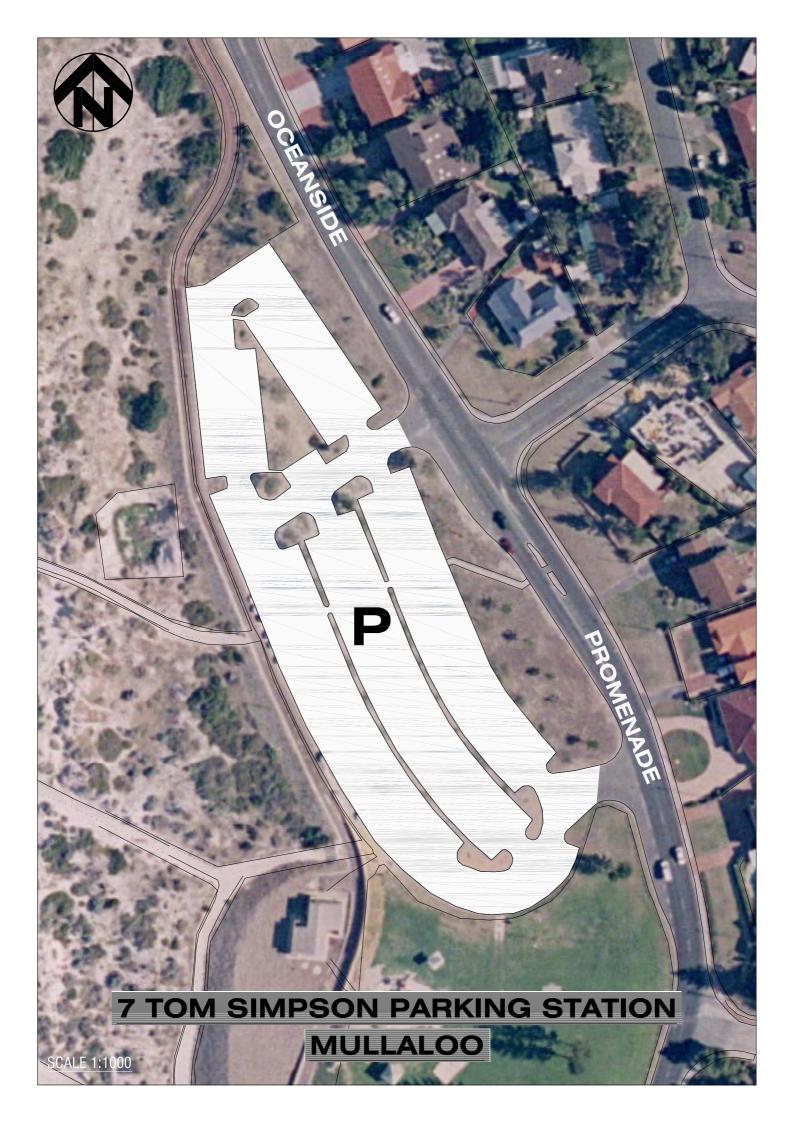

7. Tom Simpson Parking Station, Mullaloo

Oceanside Promenade, Mullaloo opposite Iluka Avenue, Mullaloo

8. Mullaloo Beach Parking Station, Mullaloo

Oceanside Promenade, Mullaloo south of Marjorie Street on the western side of Oceanside Promenade, Mullaloo