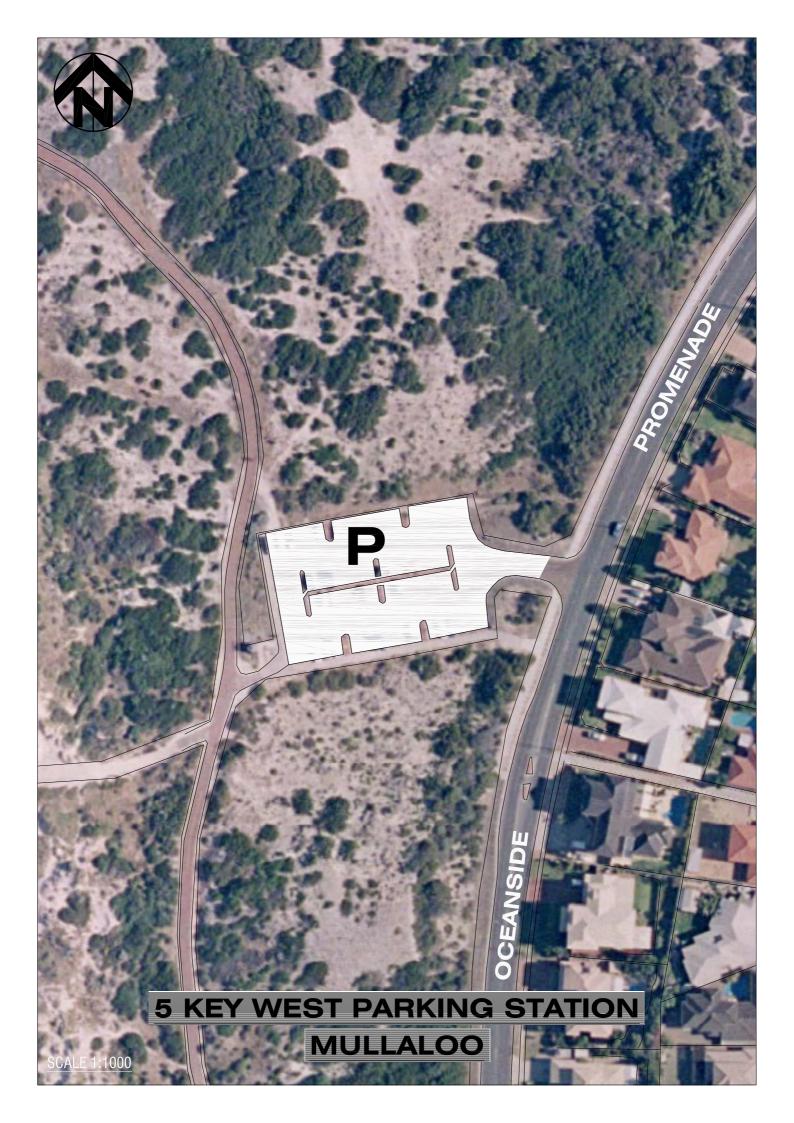

5. Key West Parking Station, Mullaloo

Oceanside Promenade south of Key West Drive Mullaloo on the western side of Oceanside Promenade, Mullaloo

6. Westview Parking Station, Mullaloo

Oceanside Promenade opposite Westview Boulevard, Mullaloo