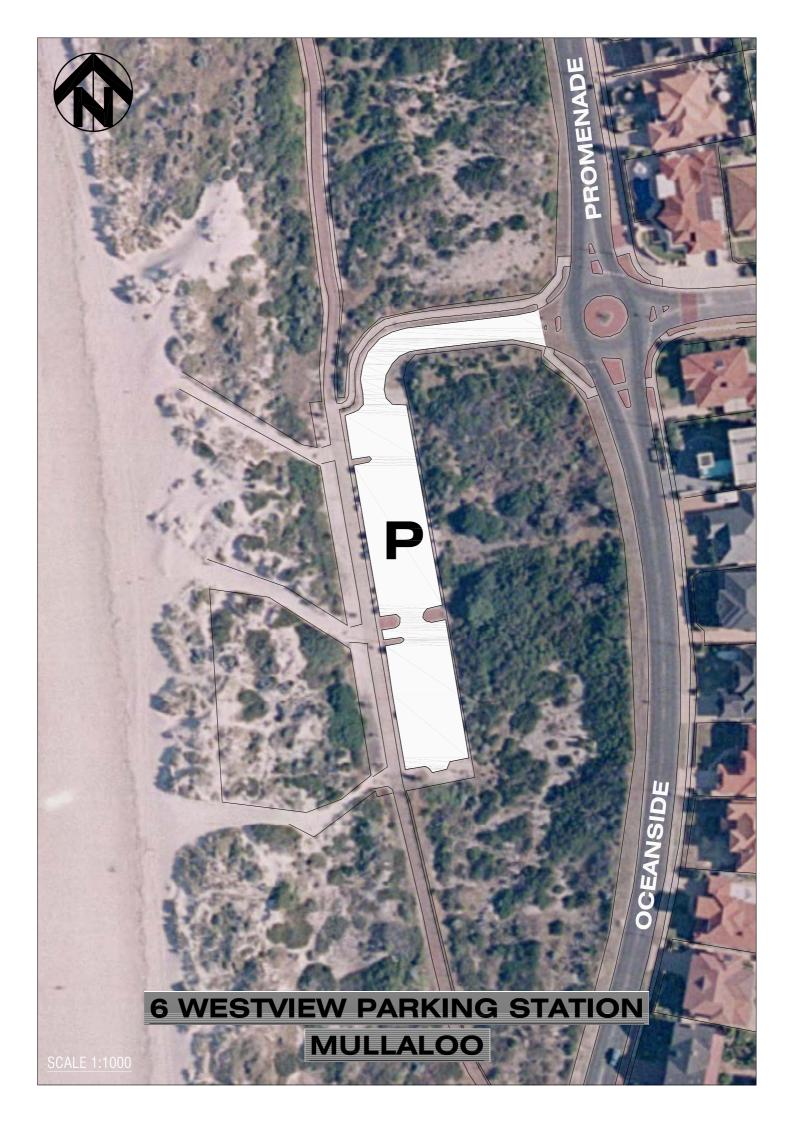

5. Key West Parking Station, Mullaloo

Oceanside Promenade south of Key West Drive Mullaloo on the western side of Oceanside Promenade, Mullaloo

6. Westview Parking Station, Mullaloo

Oceanside Promenade opposite Westview Boulevard, Mullaloo