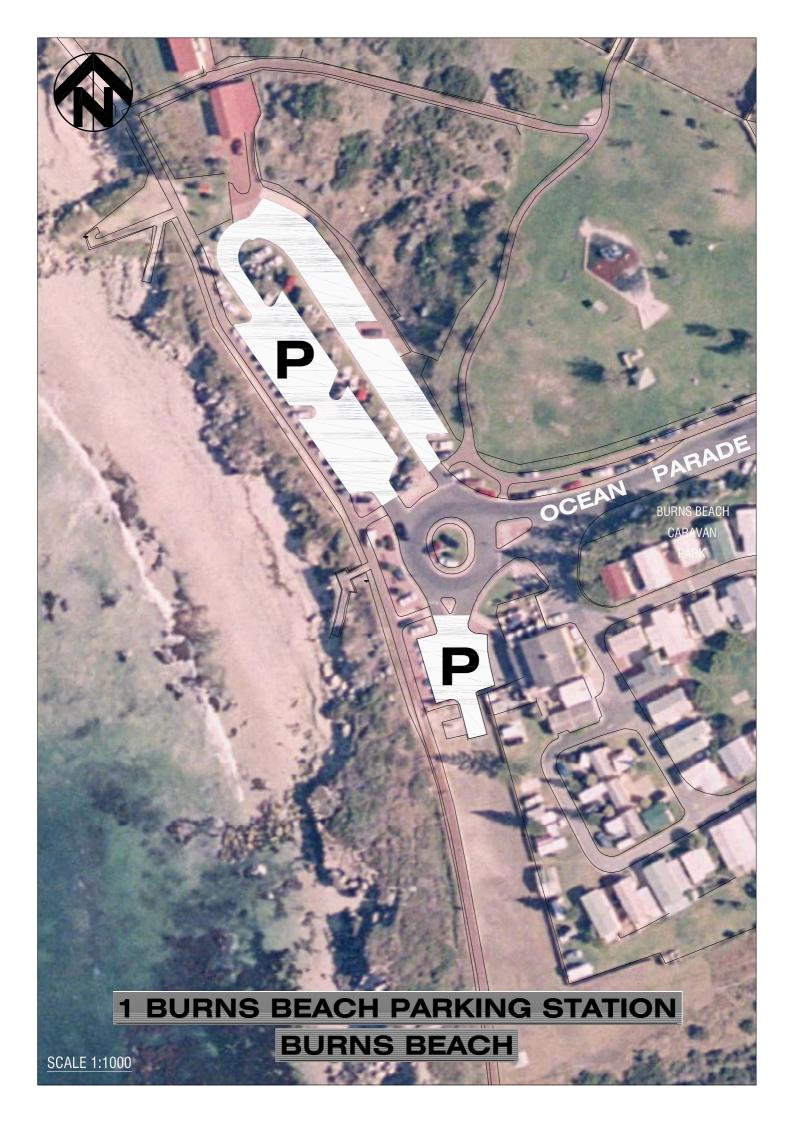

## DESCRIPTION

1. Burns Beach Parking Station, Burns Beach

Situated west of Ocean Parade Burns Beach adjacent to Jack Kikeros Hall

2. Iluka Foreshore Parking Station, Iluka

Located on the western side of Ocean Reef Road Iluka, opposite Discovery Circuit, Iluka