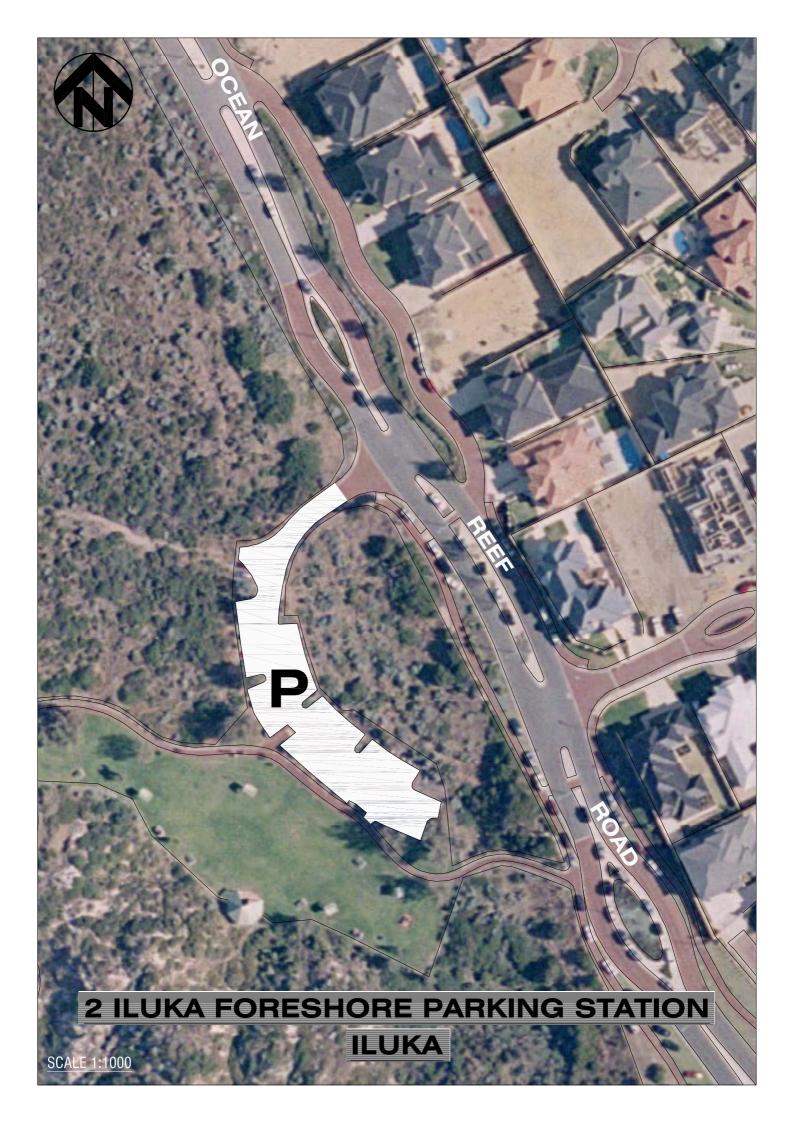

## DESCRIPTION

1. Burns Beach Parking Station, Burns Beach

Situated west of Ocean Parade Burns Beach adjacent to Jack Kikeros Hall

2. Iluka Foreshore Parking Station, Iluka

Located on the western side of Ocean Reef Road Iluka, opposite Discovery Circuit, Iluka