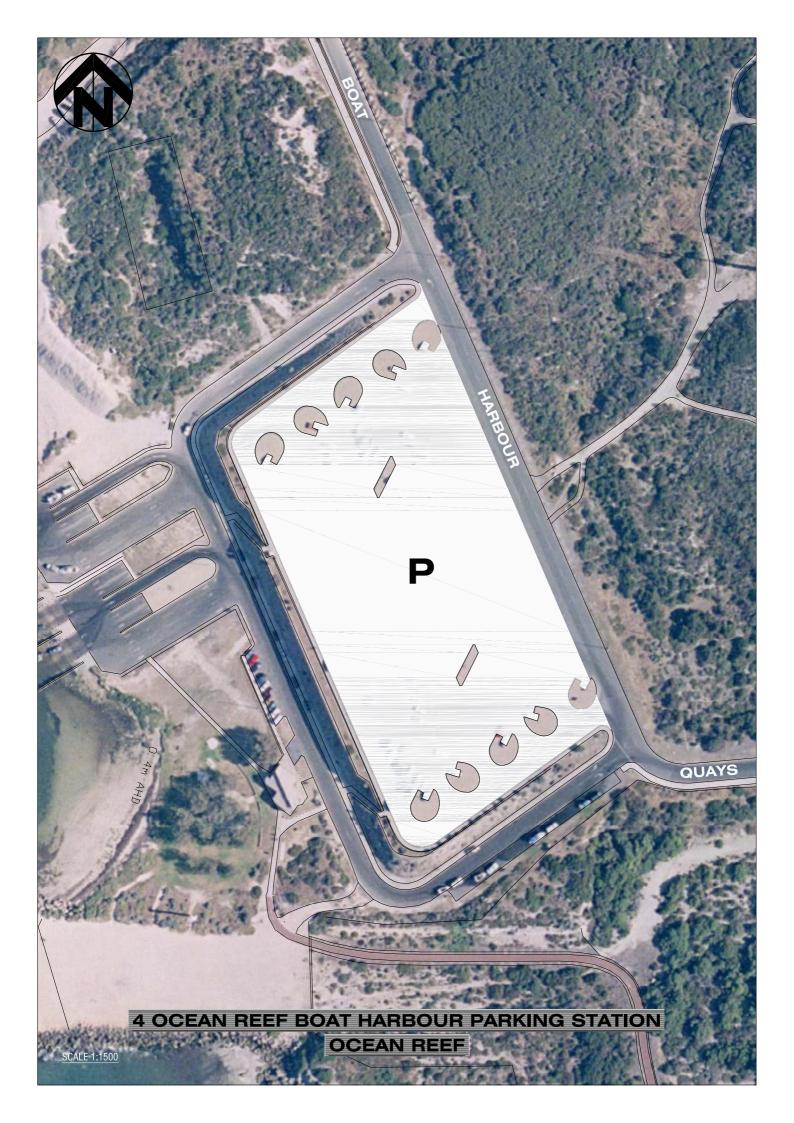

3. Ocean Reef Road Parking Station, Ocean Reef

Ocean Reef Road directly opposite Rambler Green, Ocean Reef.

4. Ocean Reef Boat Harbour Parking Station, Ocean Reef

Ocean Reef Boat Harbour Quay, Ocean Reef