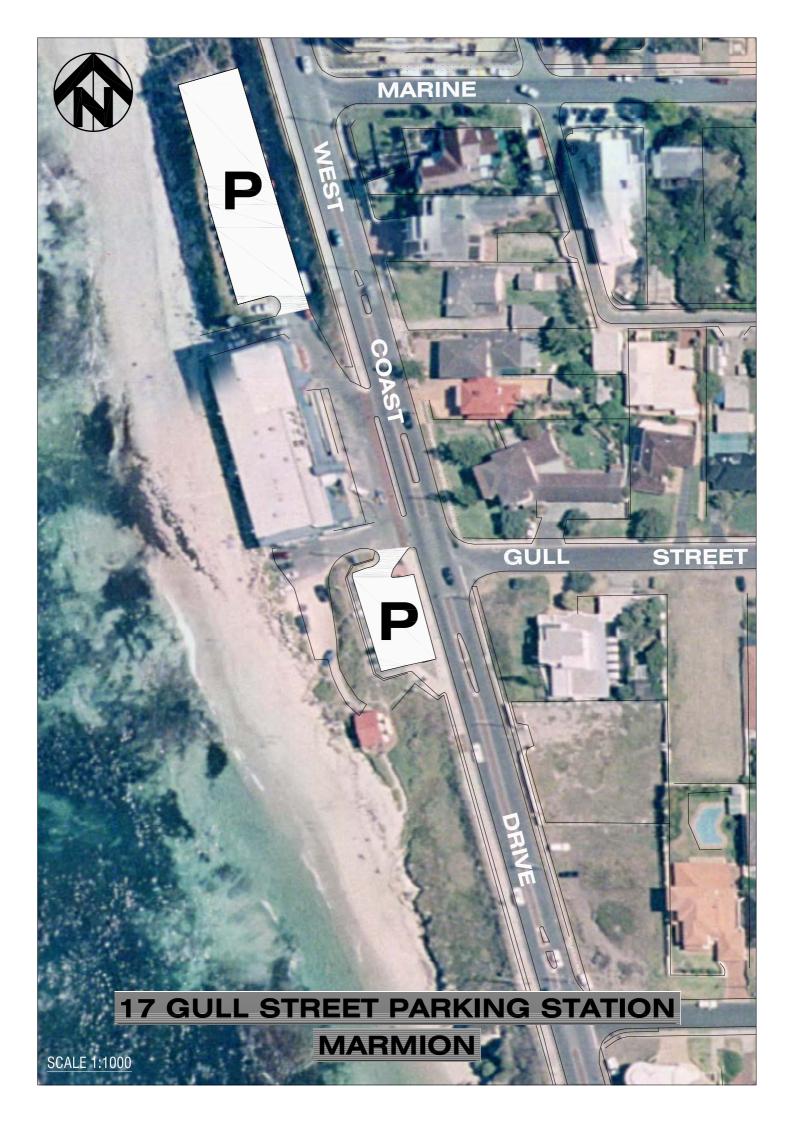

## 17. Gull Street Parking Station, Marmion

West side of West Coast Drive, Marmion opposite Gull Street, Marmion