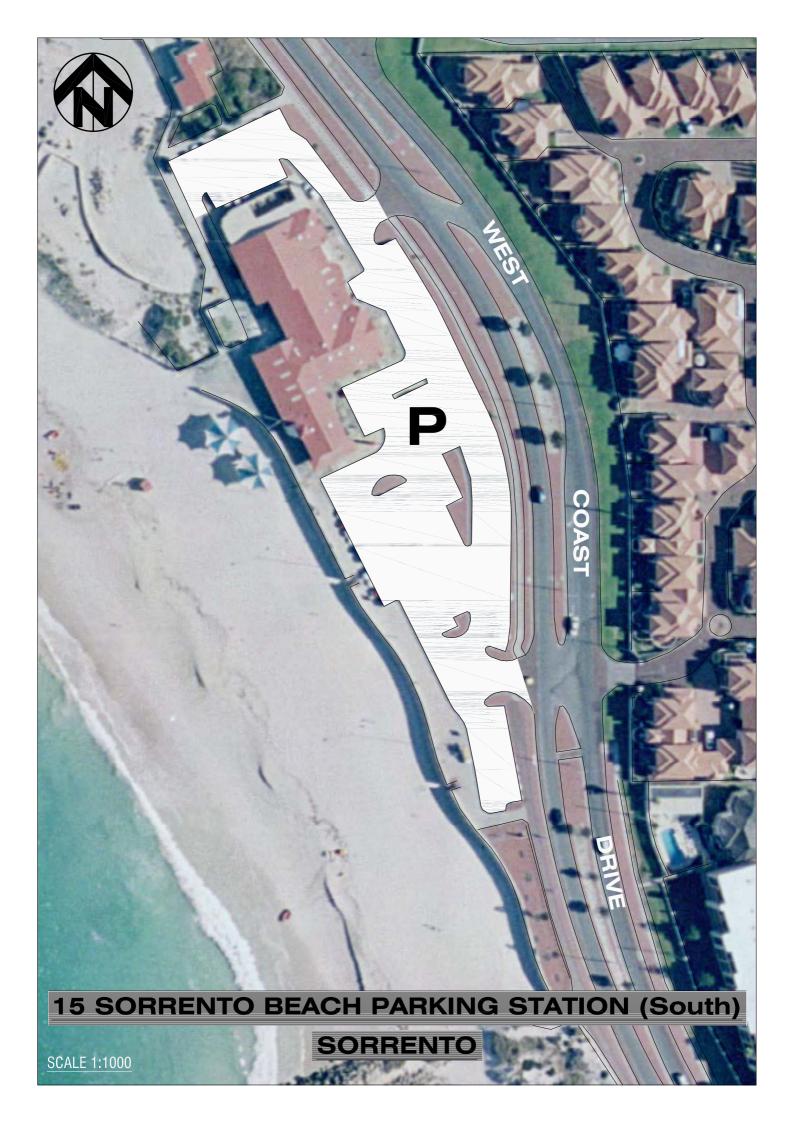

# 15. Sorrento Beach Parking Station (South) Sorrento

West side of West Coast Drive north of The Plaza, Sorrento