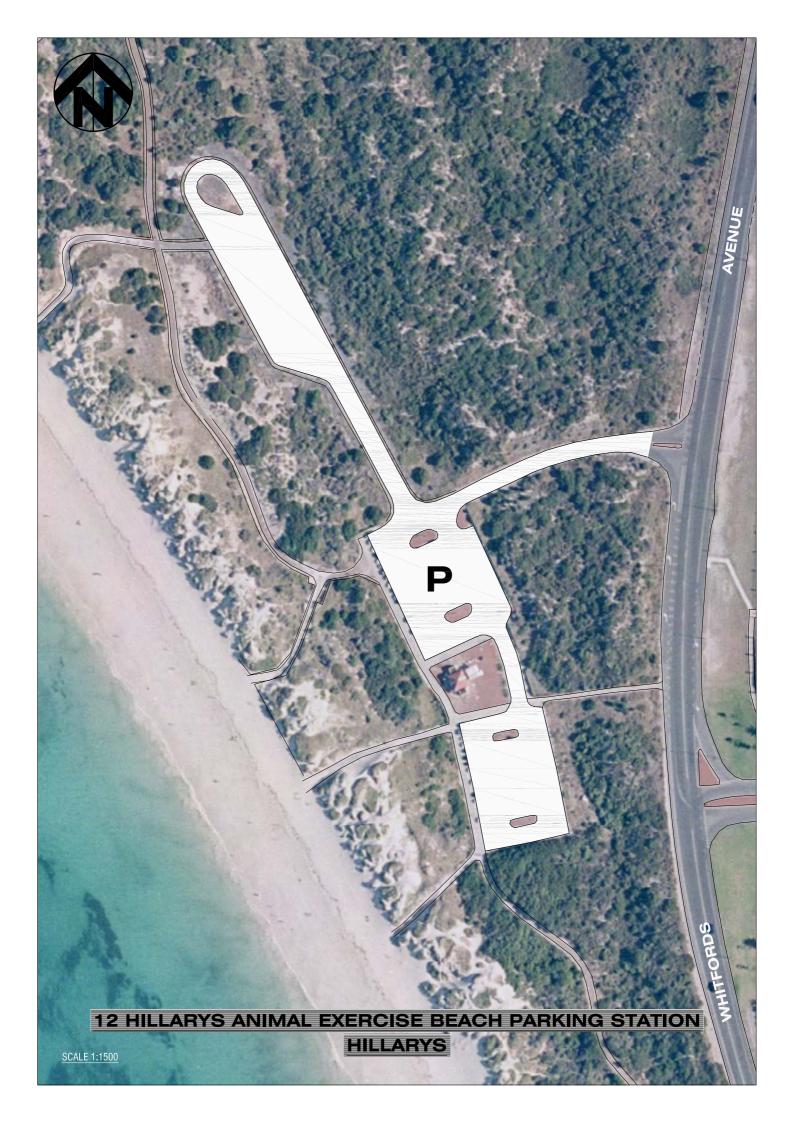

## 12. Hillarys Animal Exercise Beach Parking Station, Hillarys

West side of Whitfords Avenue north of Flinders Avenue, Hillarys