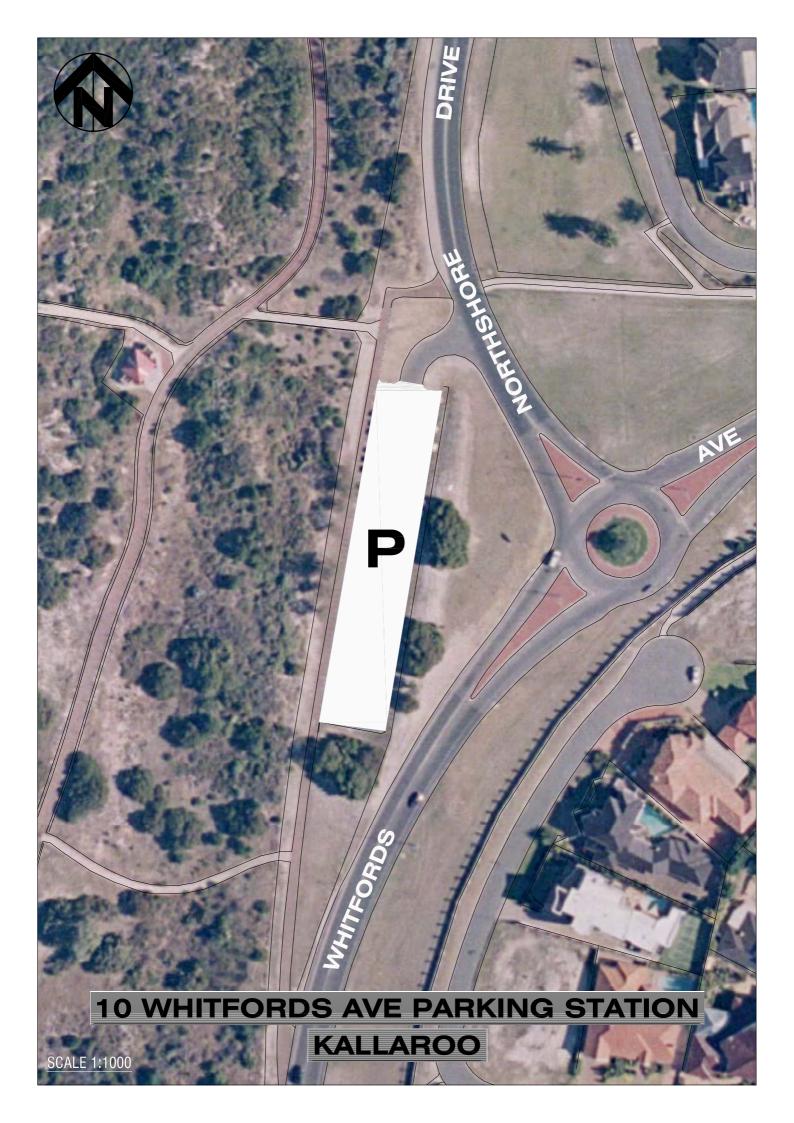

## 10. Whitfords Avenue Parking Station, Kallaroo

Corner of Northshore Drive & Whitfords Avenue, Kallaroo