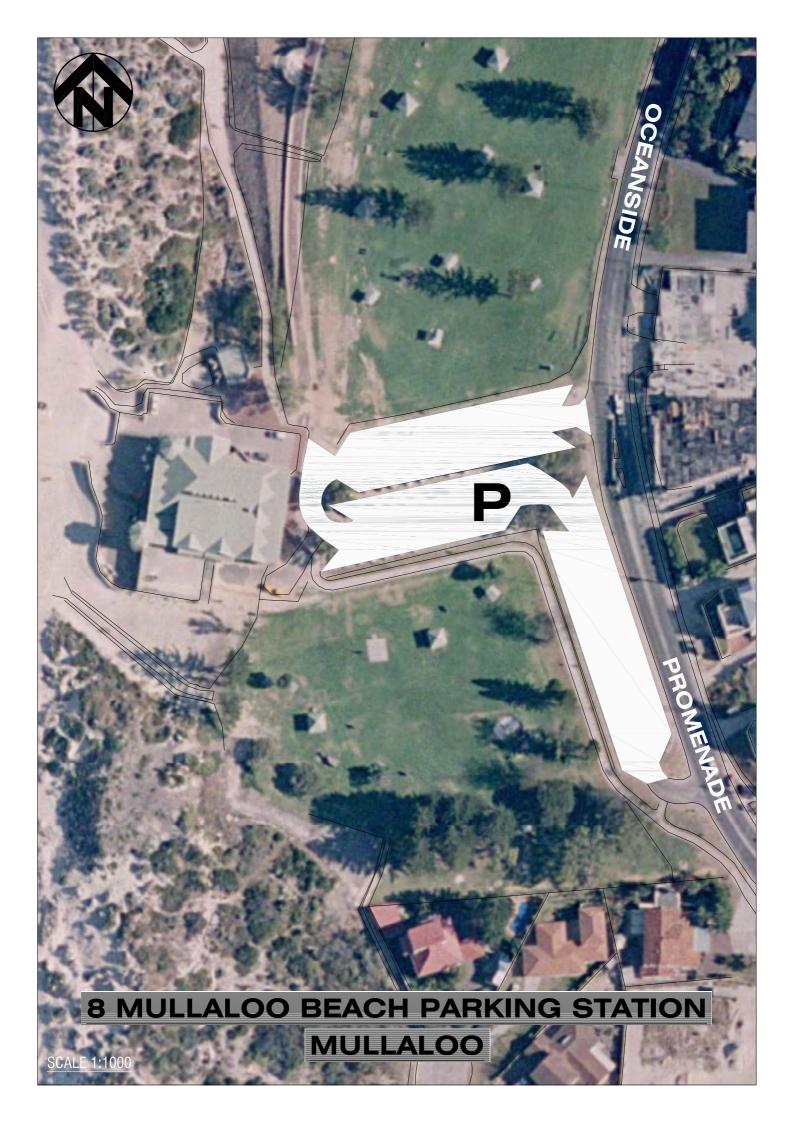

7. Tom Simpson Parking Station, Mullaloo

Oceanside Promenade, Mullaloo opposite Iluka Avenue, Mullaloo

8. Mullaloo Beach Parking Station, Mullaloo

Oceanside Promenade, Mullaloo south of Marjorie Street on the western side of Oceanside Promenade, Mullaloo