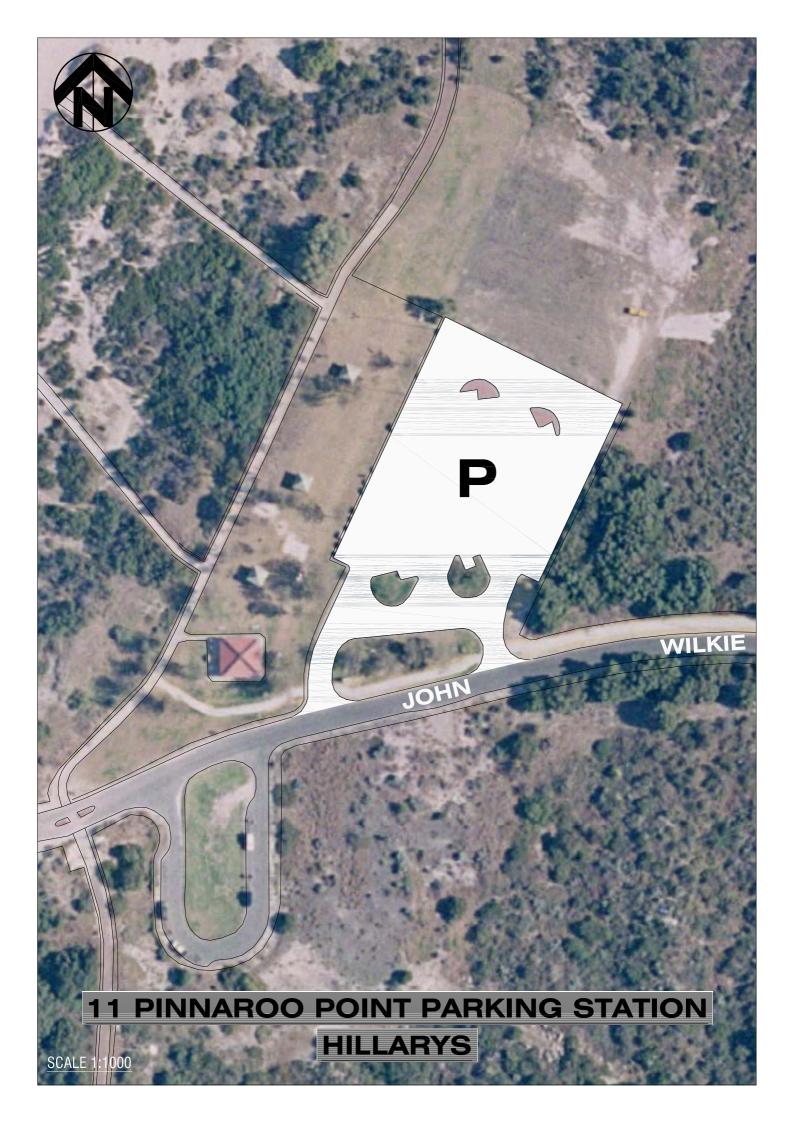

## 11. Pinnaroo Point Parking Station, Hillarys

Located at John Wilkie Turn, Hillarys