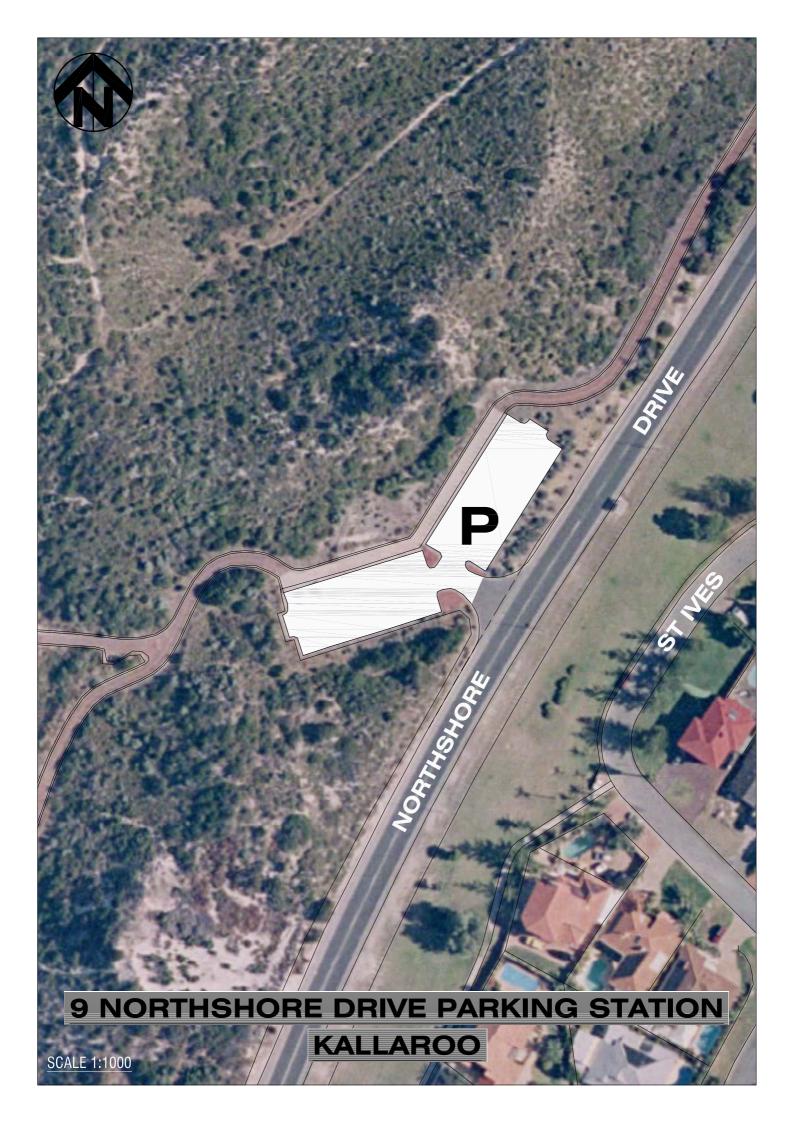

9. Northshore Drive Parking Station, Kallaroo

Northshore Drive, Kallaroo opposite St Ives Loop