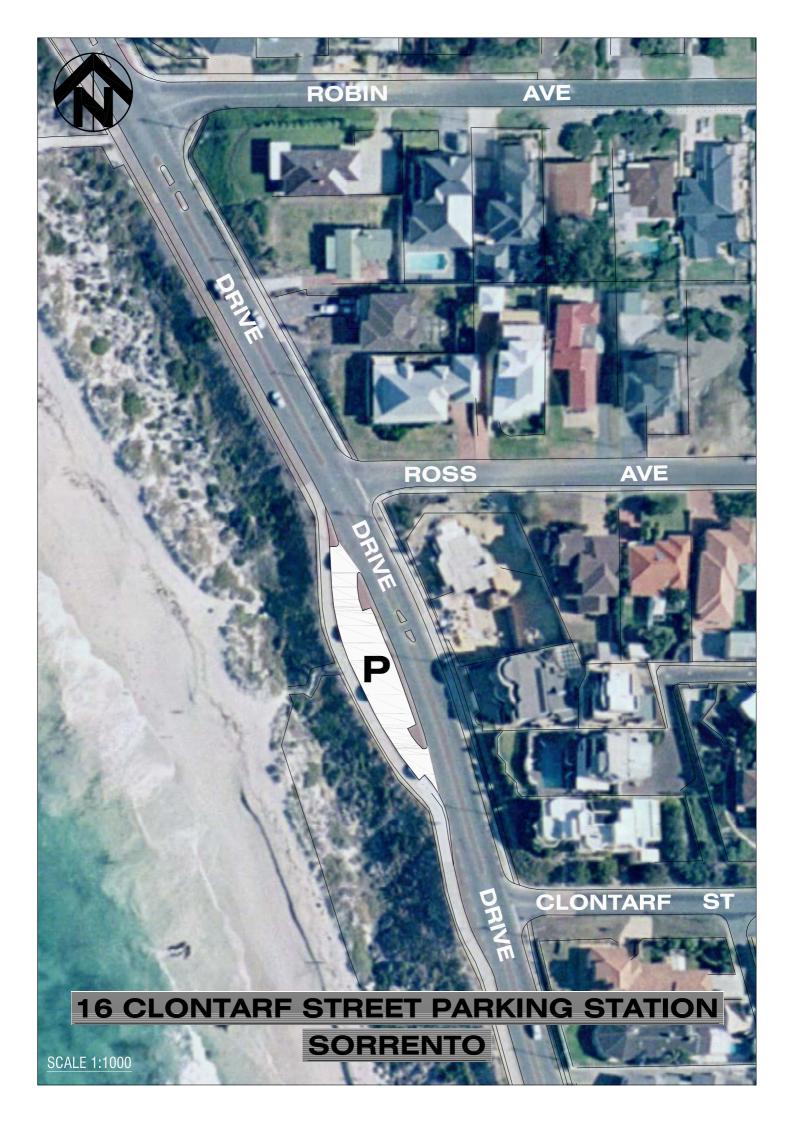

## 16. Clontarf Street Parking Station, Sorrento

West side of West Coast Drive north of Clontarf Street, Sorrento