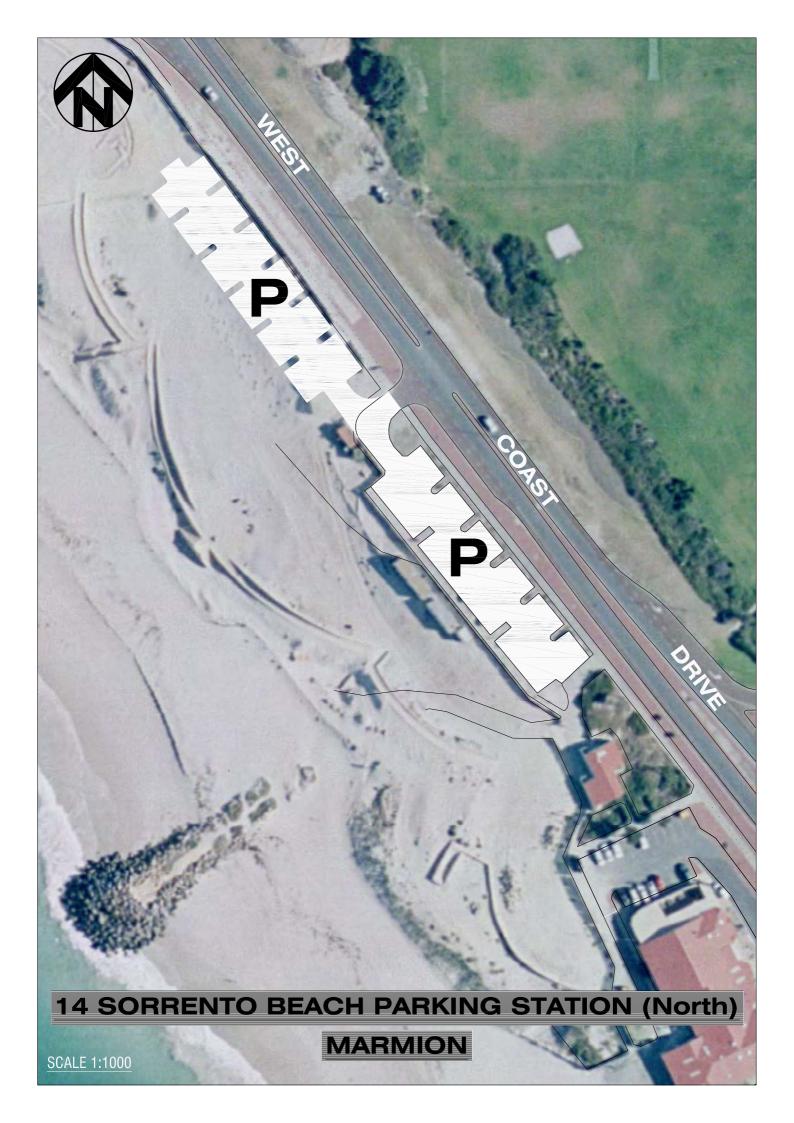

# 14. Sorrento Beach Parking Station (North) Sorrento

West side of West Coast Drive south of St Helier Drive, Sorrento