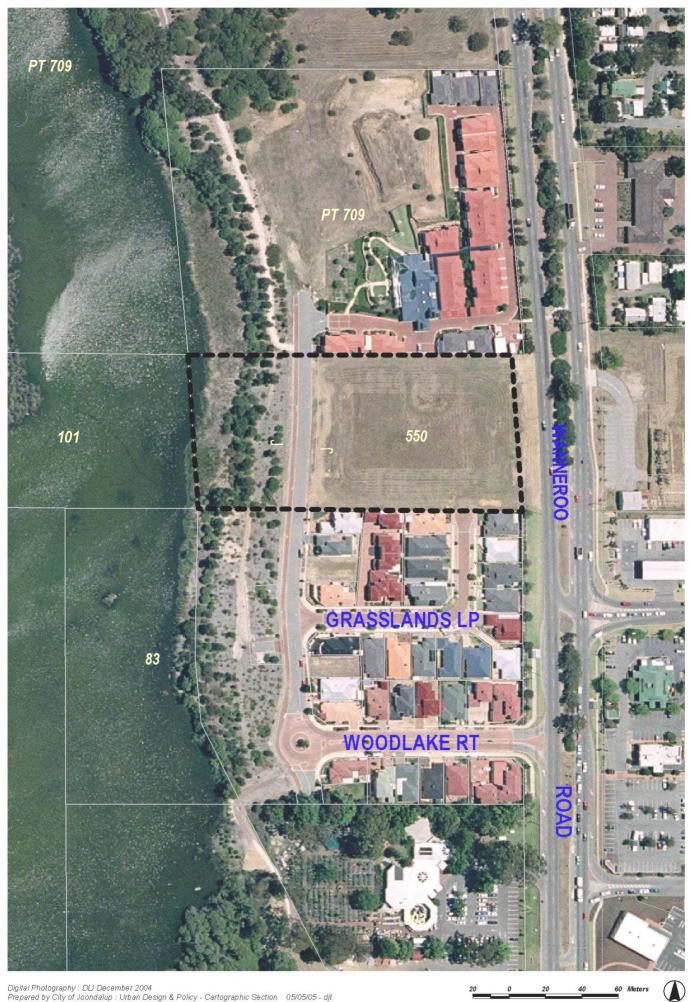

20

0

40

60 Meters

550

PT 709

Digital Photography : DLI December 2004 Prepared by City of Joondalup - 12/04/06

101