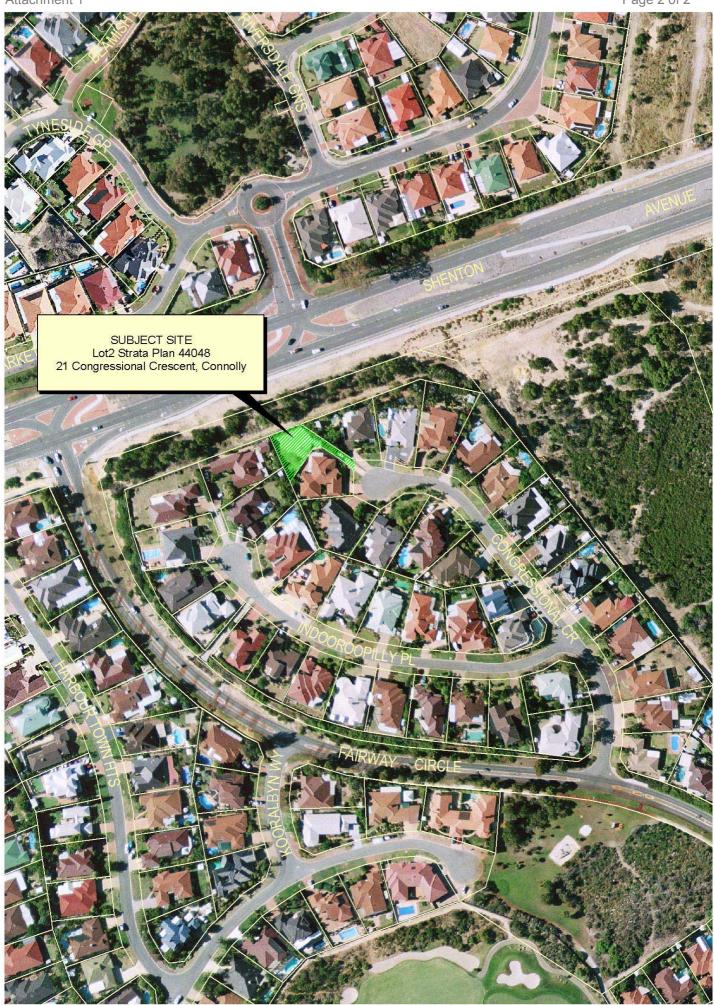

Attachment 1 Page 2 of 2

Digital Photography : DLI December 2005 Digital Topography : DLI October 2002 Prepared by City of Joondalup : 12/06/2006 - djt

0 0 40 Meters

E / BEWARE:

DF SURVEY MARKS/ PEGS ALL BUILDING OFFSET DIMENSIONS & FEATURES INLY AND POSITIONED FROM EXISTING PEGS/ FENCES AND WALLS WHICH IN THE CORRECT ALIGNMENT AND IS TO BE VERTIFIED WHEN REPEGGED.