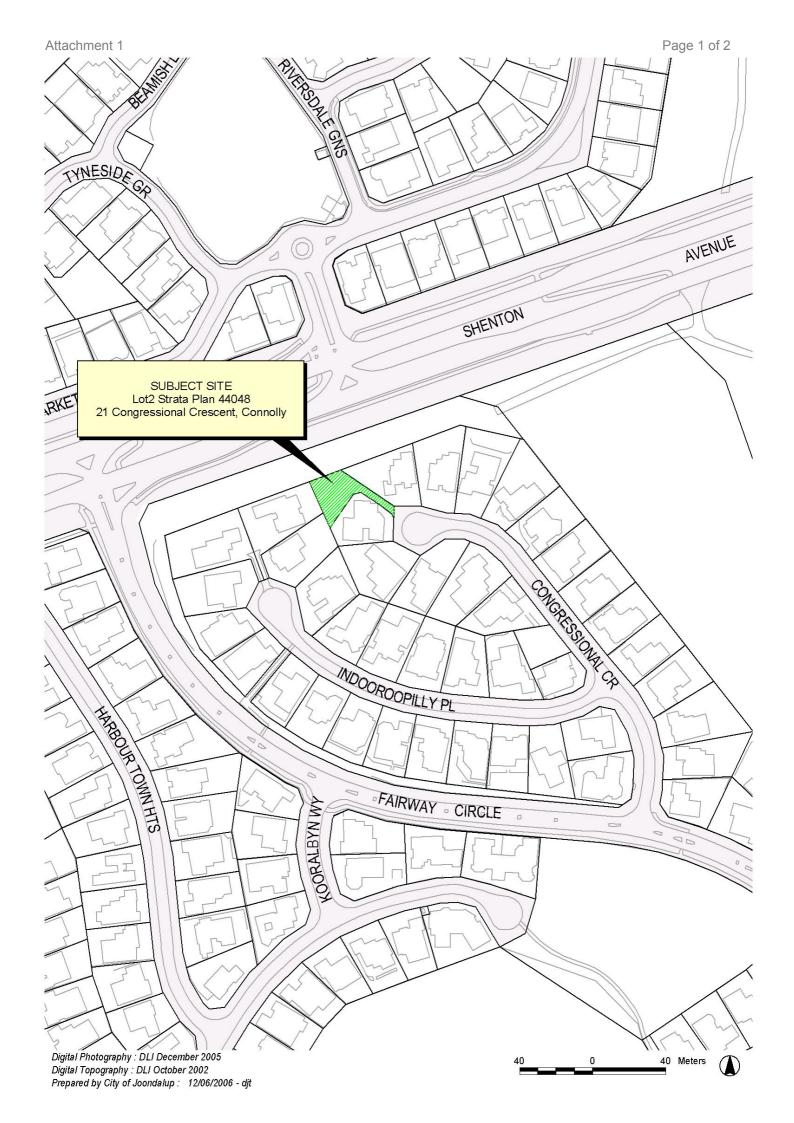

Attachment 1 Page 2 of 2

Digital Photography : DLI December 2005 Digital Topography : DLI October 2002 Prepared by City of Joondalup : 12/06/2006 - djt

0 0 40 Meters

E / BEWARE:

DF SURVEY MARKS/ PEGS ALL BUILDING OFFSET DIMENSIONS & FEATURES INLY AND POSITIONED FROM EXISTING PEGS/ FENCES AND WALLS WHICH IN THE CORRECT ALIGNMENT AND IS TO BE VERTIFIED WHEN REPEGGED.