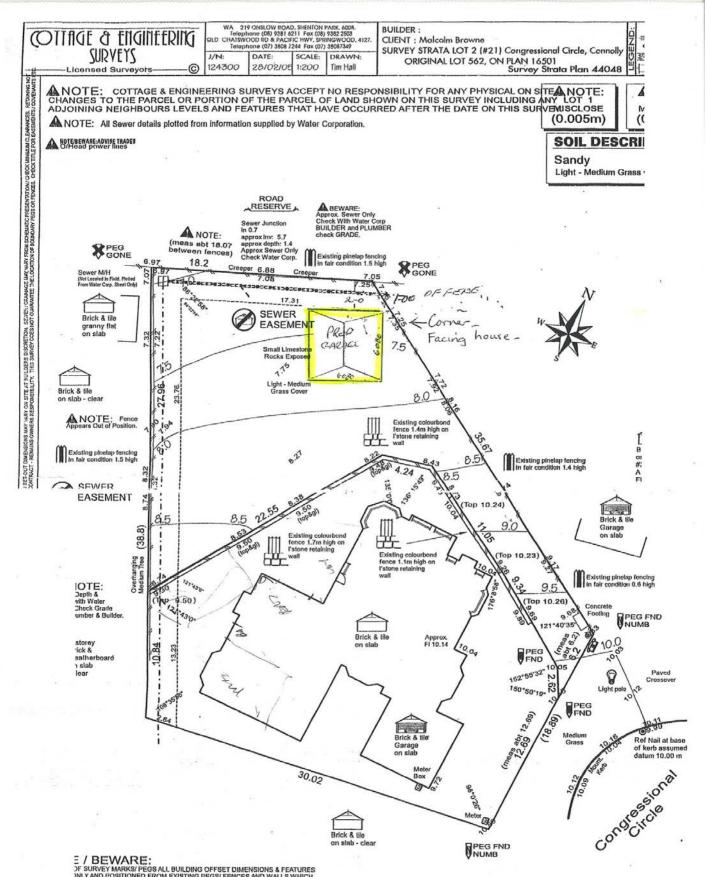

AT INVOLVES ADDITIONS TO ANY STRUCTURES SHOWN OR PORTION ES REMAINING AFTER ANY DEMOLITION HAS TAKEN PLACE, BOUNDARIES IGED AND EXACT OFFSETS PROVIDED TO YOUR DESIGNER (ARCHITECT ANS ARE PRODUCED AND BEFORE ANY WORK IS STARTED ON SITE.

6 8 10