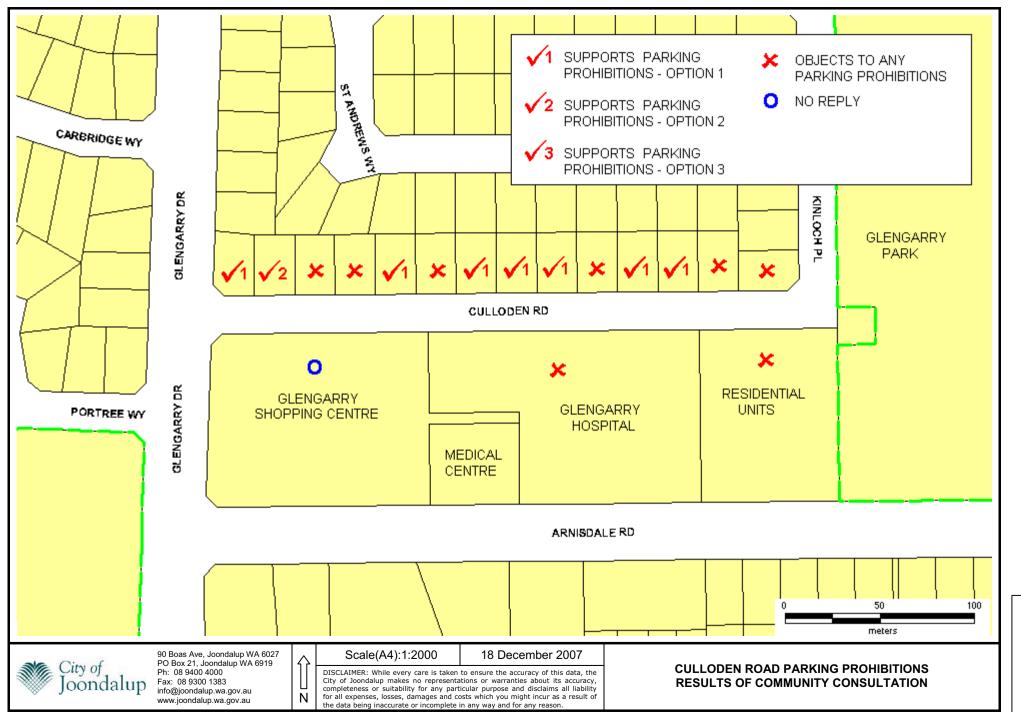

**CULLODEN ROAD PARKING PROHIBITIONS LOCALITY PLAN** 

DBINE GLENGARRY 9 (S) INSTALL **S**P1 **9** P 1 GLENGARRY SHOPPING CENTRE P 1 (S) **CULLODEN** CARRIAGEWAY OR VERGE HON - FRI P 1 P<sub>1</sub> GLENGARRY HOSPITAL CARRIAGEWAY OR VERGE MON - FRI P 1 CARRIAGEWAY
OR VERGE
MON - FRI ROAD **8** P 1 PLACE KINFOCH ATTACHMENT: 2

(OPTION: 1) CULLODEN ROAD - PARKING PROHIBITION - APPROVED BY COUNCIL / /2007 REPORT No. CJ - /07

(OPTION: 2) CULLODEN ROAD - PARKING PROHIBITION - APPROVED BY COUNCIL / /2007 REPORT No. CJ - /07

(0PTION: 3) CULLODEN ROAD - PARKING PROHIBITION - APPROVED BY COUNCIL / /2007 REPORT No. CJ - /07