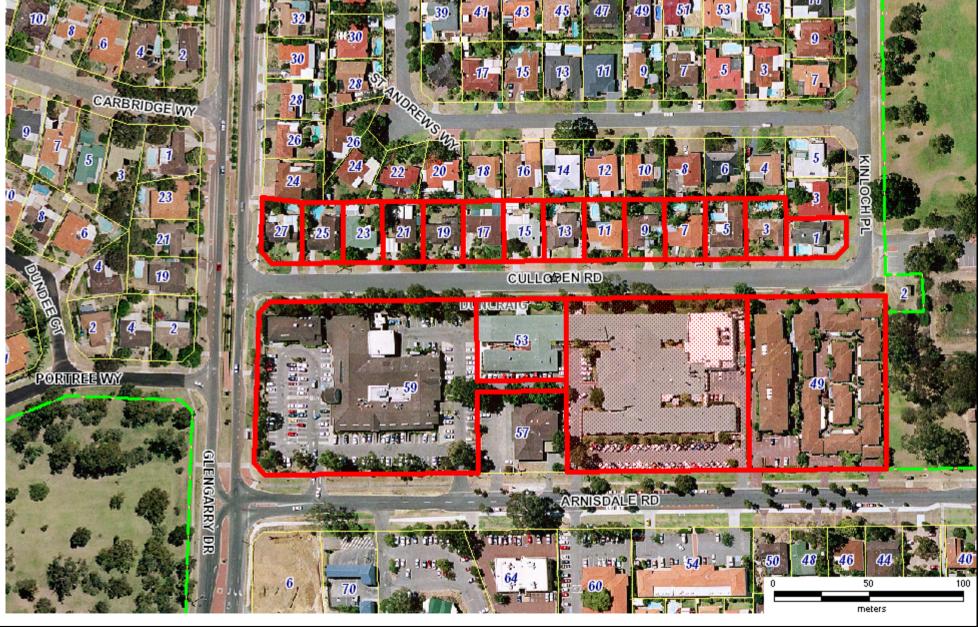

90 Boas Ave, Joondalup WA 6027 PO Box 21, Joondalup WA 6919 Ph: 08 9400 4000 Fax: 08 9300 1383 info@joondalup.wa.gov.au www.joondalup.wa.gov.au

## Scale(A4):1:2000

18 December 2007

DISCLAIMER: While every care is taken to ensure the accuracy of this data, the City of Joondalup makes no representations or warranties about its accuracy, completeness or suitability for any particular purpose and disclaims all liability for all expenses, losses, damages and costs which you might incur as a result of the data being inaccurate or incomplete in any way and for any reason.