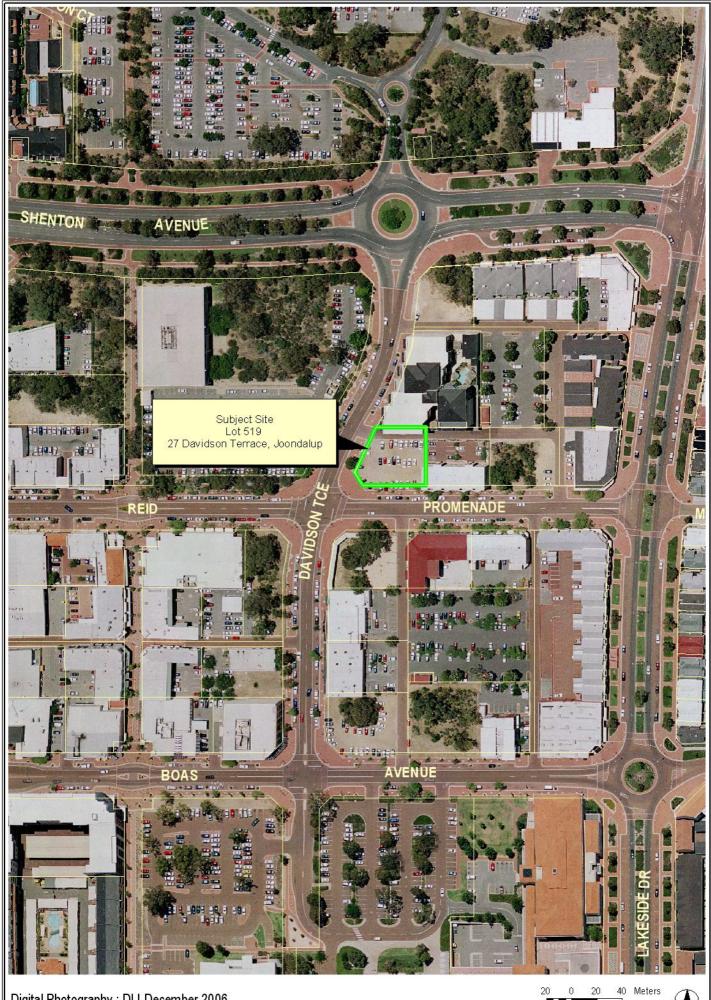

Attachment No. 1 Page No.1 47.6 49.3 47.5 48.9 47.4 49.0 48.9 47.2 49.8 45.6 <u>- ₽</u> 47.1 49.5 AVENUE 44.5 48.6 43.6 49.6 **SHENTON**9.7 48.4 49.2 DRIVE 46.6 PROMENADE REID SUBJECT SITE Lot 519
27 Davidson Terrace, Joondalup 27 52.6 50.7 DAVIDSON 252.5 52.2 50.9 50.8 50.4 50.5 51.6 **AVENUE BOAS** 50.9 50.9 53.6 20 20 40 Meters Digital Topography : DLI October 2002 Prepared by City of Joondalup :