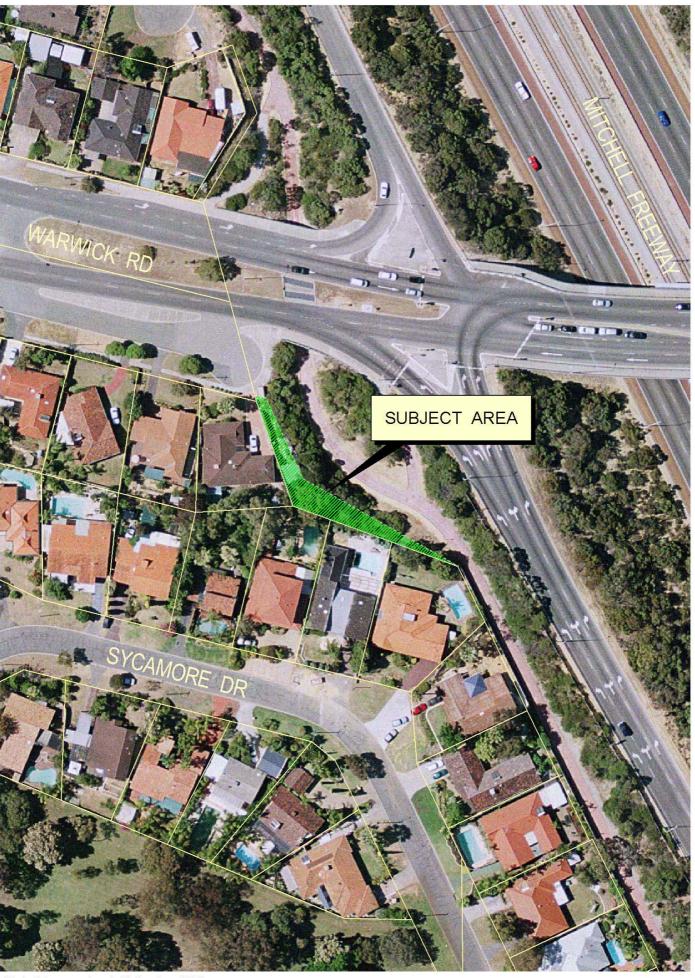

Page 1 of 3 Attachment 1 38.5 35.7 WARWICK RD 39.8 40.2 38.1 SUBJECT AREA 36.6 34.5 SYCAMORE DR 80.6 31.2 28.3 28.8 21.5 Digital Topography : DLI October 2002 Digital Photography : DLI December 2005 Prepared by City of Joondalup : 03102006 - djt 20 Meters