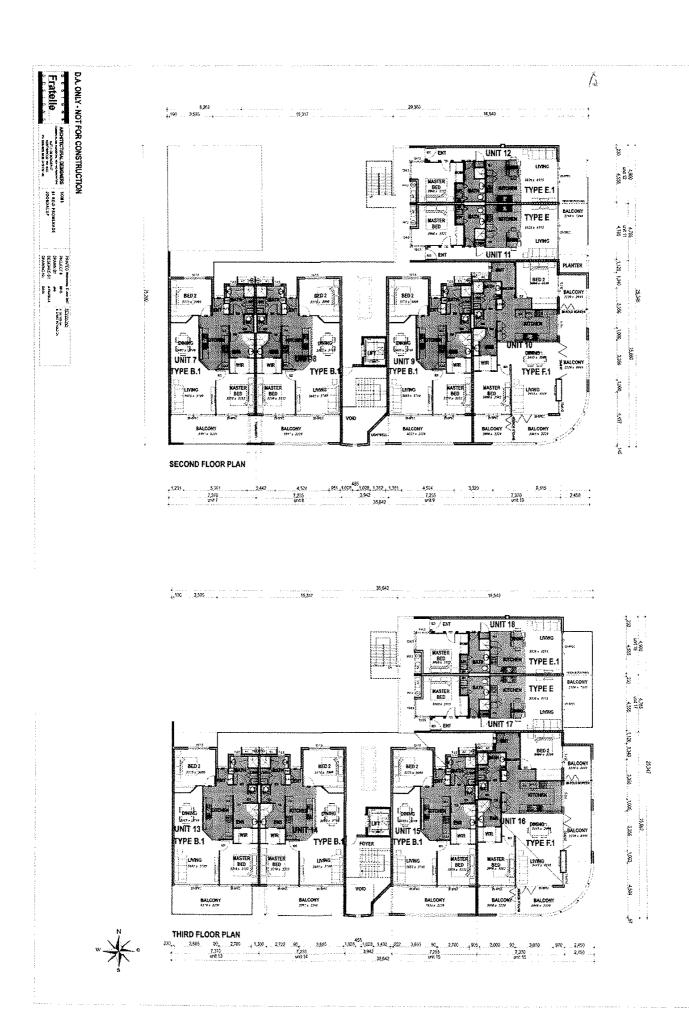

DRAWN BY JAG
DESIGNED BY A FRATELLE
DRAWING No: DA-4b

REVISIONS

A 30/11/06 DA

B. 27/6/07 REVISED DA

- UNITS
- OPEN SPACE
- STORES

Attachment No. 2 Page No.2

**SECOND FLOOR AREAS** 

THIRD FLOOR AREAS

## D.A. ONLY - NOT FOR CONSTRUCTION

ARCHITECTURAL DESIGNERS
COMMERCIAL AND RESIDENTIAL NEW AND RENOVATIONS

SUIT 2 / 39 MONGER ST NORTHBRIDGE WA 6003 PH: 9328 6655 MOB: 0419 619 196 SGMS
91 REID PROMENADE
JOONDALUP

PRINTED Wednesday, 27 June 2007
PROJECT # 06113
DRAWN BY JAG
DESIGNED BY A FRATELLE
DRAWING NO: DA-5b

REVISIONS
A. 30/11/06 DA
B. 27/6/07 REVISED DA