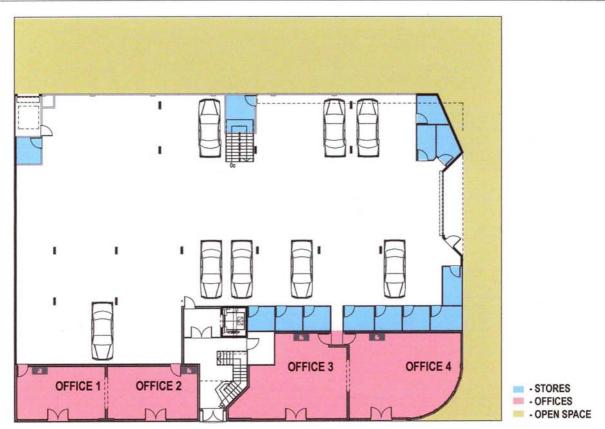

Attachment No. 1 Page No. 2

Digital Photography : DLI December 2005 Prepared by City of Joondalup : 16/03/2007 - djt

Attachment No. 2 Page No.1

**GROUND FLOOR AREAS** 

**FIRST FLOOR AREAS** 

## D.A. ONLY - NOT FOR CONSTRUCTION

ARCHITECTURAL DESIGNERS

MMERCIAL AND RESIDENTIAL. NEW AND RENOVATIO SUIT 2/39 MONGER ST NORTHBRIDGE WA 6003 PH: 9328 6655 MOB: 0419 619 196 SGMS

91 REID PROMENADE JOONDALUP PRINTED Wednesday, 27 June 2007 PROJECT# 06113

DRAWN BY JAG
DESIGNED BY A FRATELLE
DRAWING No: DA-4b

REVISIONS

A 30/11/06 DA

B. 27/6/07 REVISED DA

- UNITS
- OPEN SPACE
- STORES

Attachment No. 2 Page No.2

**SECOND FLOOR AREAS** 

THIRD FLOOR AREAS