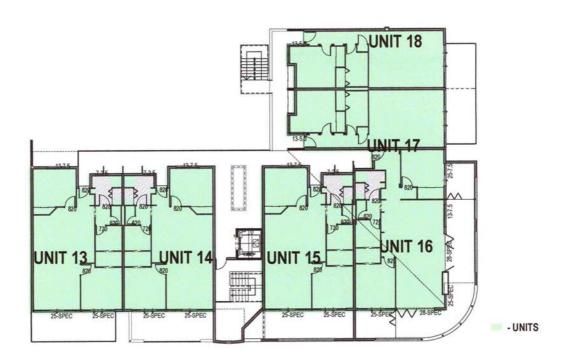

Attachment No. 1 Page No. 2

Digital Photography : DLI December 2005 Prepared by City of Joondalup : 16/03/2007 - djt

Attachment No. 2 Page No.1

**GROUND FLOOR AREAS** 

**FIRST FLOOR AREAS** 

DRAWN BY JAG
DESIGNED BY A FRATELLE
DRAWING No: DA-4b

REVISIONS

A 30/11/06 DA

B. 27/6/07 REVISED DA

- UNITS
- OPEN SPACE
- STORES

Attachment No. 2 Page No.2

**SECOND FLOOR AREAS** 

THIRD FLOOR AREAS