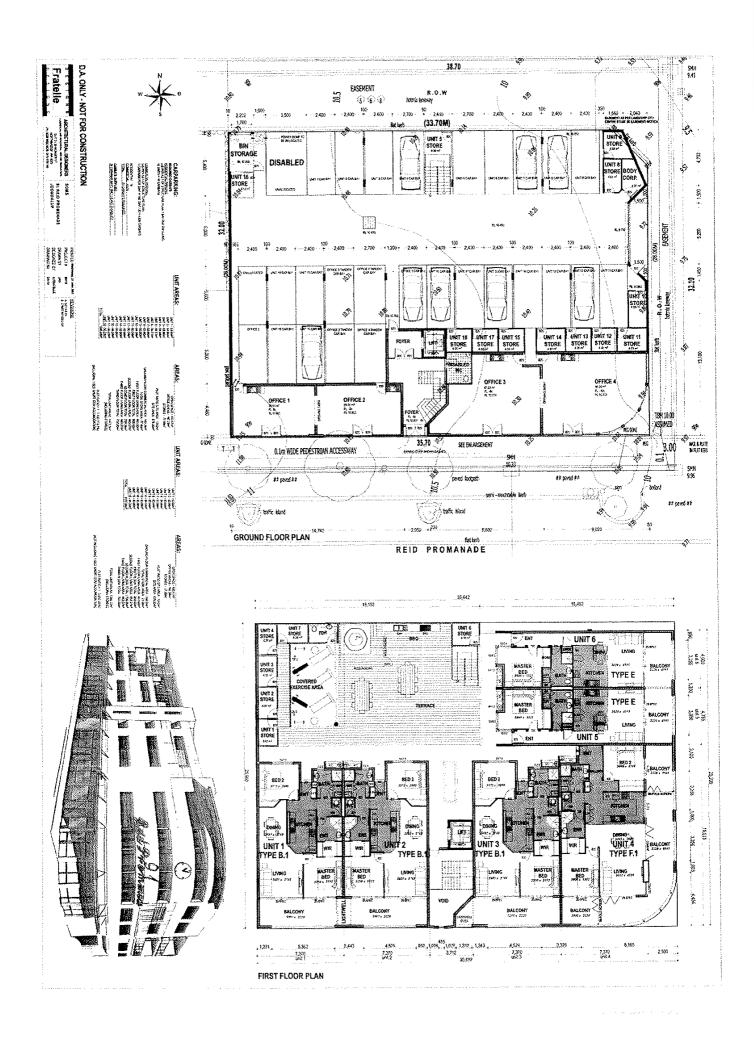

## D.A. ONLY - NOT FOR CONSTRUCTION

ARCHITECTURAL DESIGNERS

MMERCIAL AND RESIDENTIAL. NEW AND RENOVATIO SUIT 2/39 MONGER ST NORTHBRIDGE WA 6003 PH: 9328 6655 MOB: 0419 619 196 SGMS

91 REID PROMENADE JOONDALUP PRINTED Wednesday, 27 June 2007 PROJECT# 06113

DRAWN BY JAG
DESIGNED BY A FRATELLE
DRAWING No: DA-4b

REVISIONS

A 30/11/06 DA

B. 27/6/07 REVISED DA

- UNITS
- OPEN SPACE
- STORES

Attachment No. 2 Page No.2

**SECOND FLOOR AREAS** 

THIRD FLOOR AREAS

## D.A. ONLY - NOT FOR CONSTRUCTION

ARCHITECTURAL DESIGNERS
COMMERCIAL AND RESIDENTIAL NEW AND RENOVATIONS

SUIT 2 / 39 MONGER ST NORTHBRIDGE WA 6003 PH: 9328 6655 MOB: 0419 619 196 SGMS
91 REID PROMENADE
JOONDALUP

PRINTED Wednesday, 27 June 2007
PROJECT # 06113
DRAWN BY JAG
DESIGNED BY A FRATELLE
DRAWING NO: DA-5b

REVISIONS
A. 30/11/06 DA
B. 27/6/07 REVISED DA