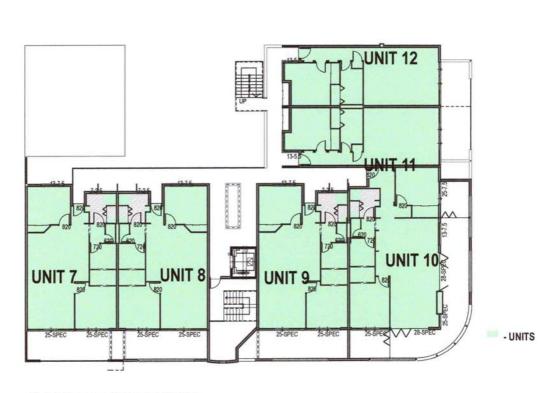

Attachment No. 1 Page No. 2

Digital Photography : DLI December 2005 Prepared by City of Joondalup : 16/03/2007 - djt

Attachment No. 2 Page No.1

**GROUND FLOOR AREAS** 

**FIRST FLOOR AREAS** 

DRAWN BY JAG
DESIGNED BY A FRATELLE
DRAWING No: DA-4b

REVISIONS

A 30/11/06 DA

B. 27/6/07 REVISED DA

- UNITS
- OPEN SPACE
- STORES

Attachment No. 2 Page No.2

**SECOND FLOOR AREAS** 

THIRD FLOOR AREAS