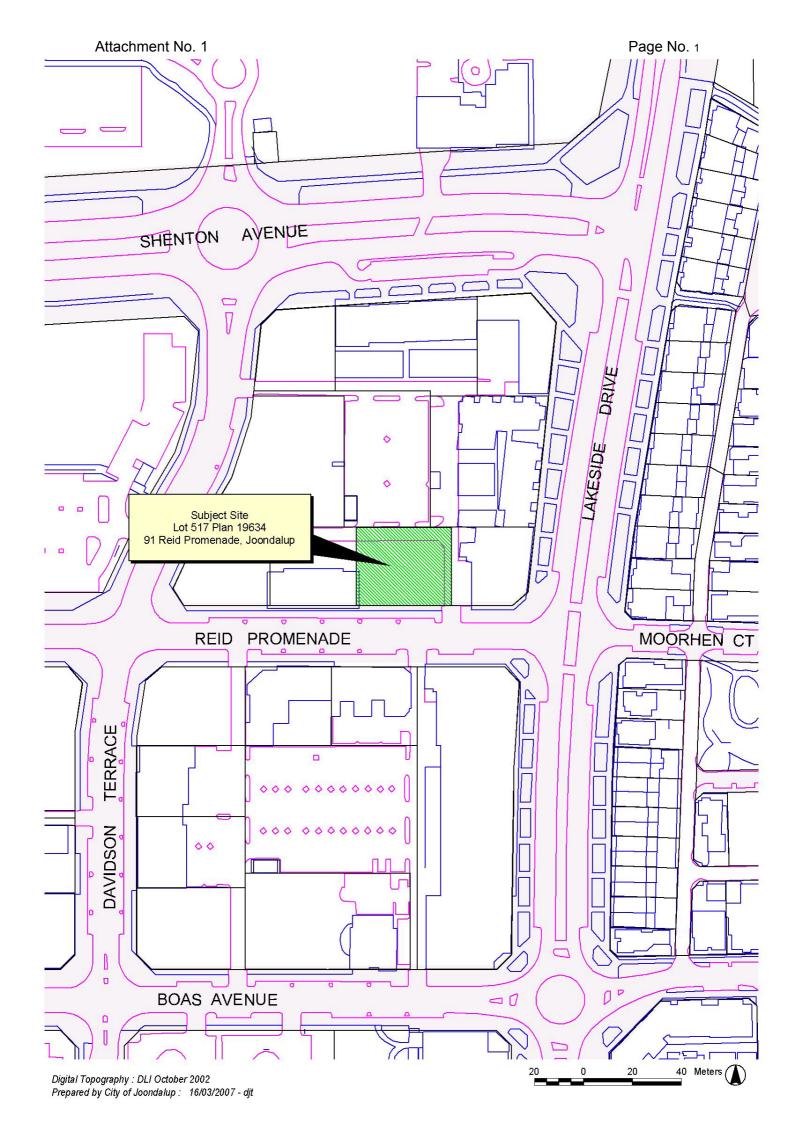

Attachment No. 1 Page No. 2



Digital Photography : DLI December 2005 Prepared by City of Joondalup : 16/03/2007 - djt

Attachment No. 2 Page No.1



**GROUND FLOOR AREAS** 



**FIRST FLOOR AREAS** 

## D.A. ONLY - NOT FOR CONSTRUCTION



ARCHITECTURAL DESIGNERS

MMERCIAL AND RESIDENTIAL. NEW AND RENOVATIO SUIT 2/39 MONGER ST NORTHBRIDGE WA 6003 PH: 9328 6655 MOB: 0419 619 196 SGMS

91 REID PROMENADE JOONDALUP PRINTED Wednesday, 27 June 2007 PROJECT# 06113

DRAWN BY JAG
DESIGNED BY A FRATELLE
DRAWING No: DA-4b

REVISIONS

A 30/11/06 DA

B. 27/6/07 REVISED DA

- UNITS
- OPEN SPACE
- STORES

Attachment No. 2 Page No.2



**SECOND FLOOR AREAS** 



THIRD FLOOR AREAS

## D.A. ONLY - NOT FOR CONSTRUCTION



ARCHITECTURAL DESIGNERS
COMMERCIAL AND RESIDENTIAL NEW AND RENOVATIONS

SUIT 2 / 39