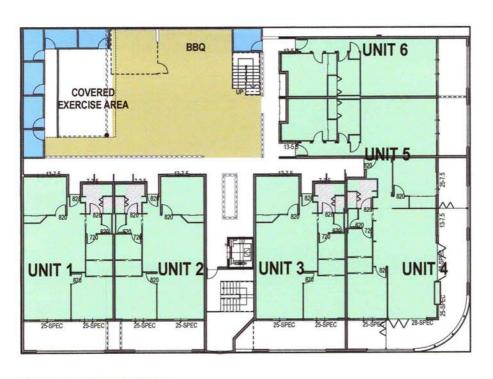

DRAWN BY JAG
DESIGNED BY A FRATELLE
DRAWING No: DA-4b

REVISIONS

A 30/11/06 DA

B. 27/6/07 REVISED DA

- UNITS
- OPEN SPACE
- STORES

Attachment No. 2 Page No.2

**SECOND FLOOR AREAS** 

THIRD FLOOR AREAS

## D.A. ONLY - NOT FOR CONSTRUCTION

ARCHITECTURAL DESIGNERS
COMMERCIAL AND RESIDENTIAL NEW AND RENOVATIONS

SUIT 2 / 39 MONGER ST NORTHBRIDGE WA 6003 PH: 9328 6655 MOB: 0419 619 196 SGMS
91 REID PROMENADE
JOONDALUP

PRINTED Wednesday, 27 June 2007
PROJECT # 06113
DRAWN BY JAG
DESIGNED BY A FRATELLE
DRAWING NO: DA-5b

REVISIONS
A. 30/11/06 DA
B. 27/6/07 REVISED DA