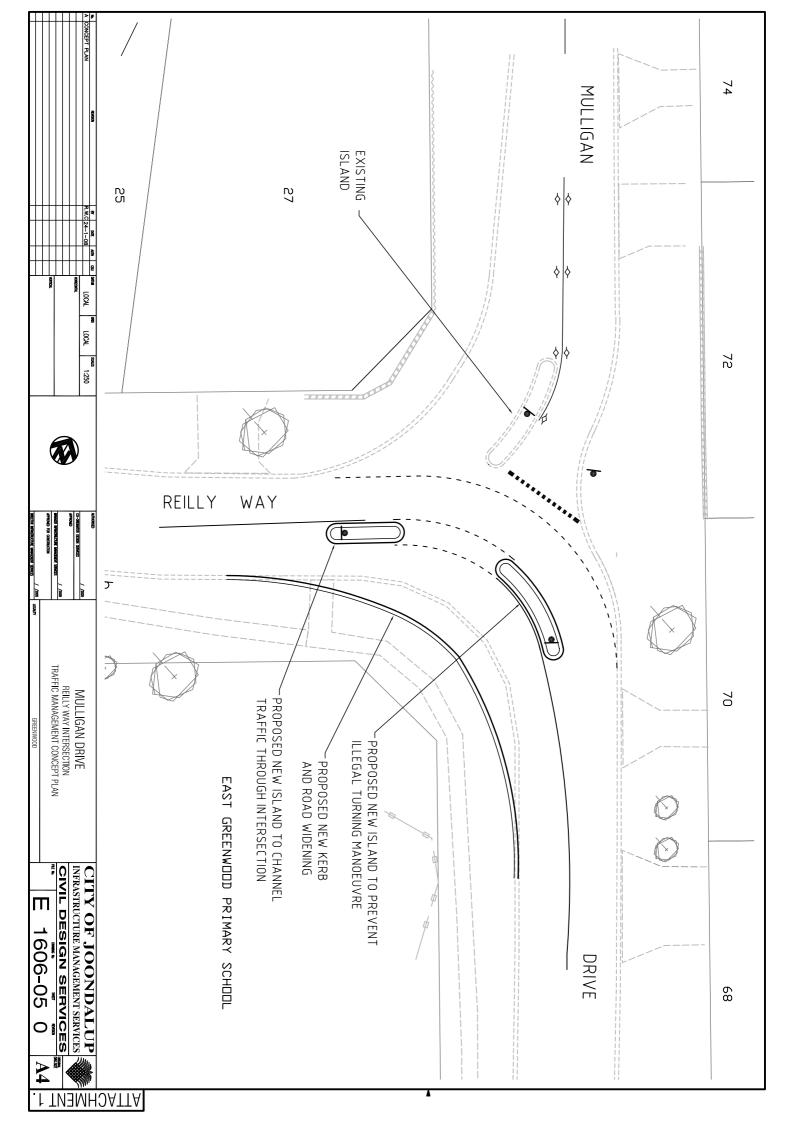

90 Boas Ave, Joondalup WA 6027 PO Box 21, Joondalup WA 6919 Ph: 08 9400 4000 Fax: 08 9300 1383 info@joondalup.wa.gov.au www.joondalup.wa.gov.au

## Scale(A4):1:2500

## 19 February 2008

DISCLAIMER: While every care is taken to ensure the accuracy of this data, the City of Joondalup makes no representations or warranties about its accuracy, completeness or suitability for any particular purpose and disclaims all liability for all expenses, losses, damages and costs which you might incur as a result of the data being inaccurate or incomplete in any way and for any reason.

## ATTACHMENT 3 INTERSECTION OF MULLIGAN DRIVE AND REILLY WAY LOCATION PLAN