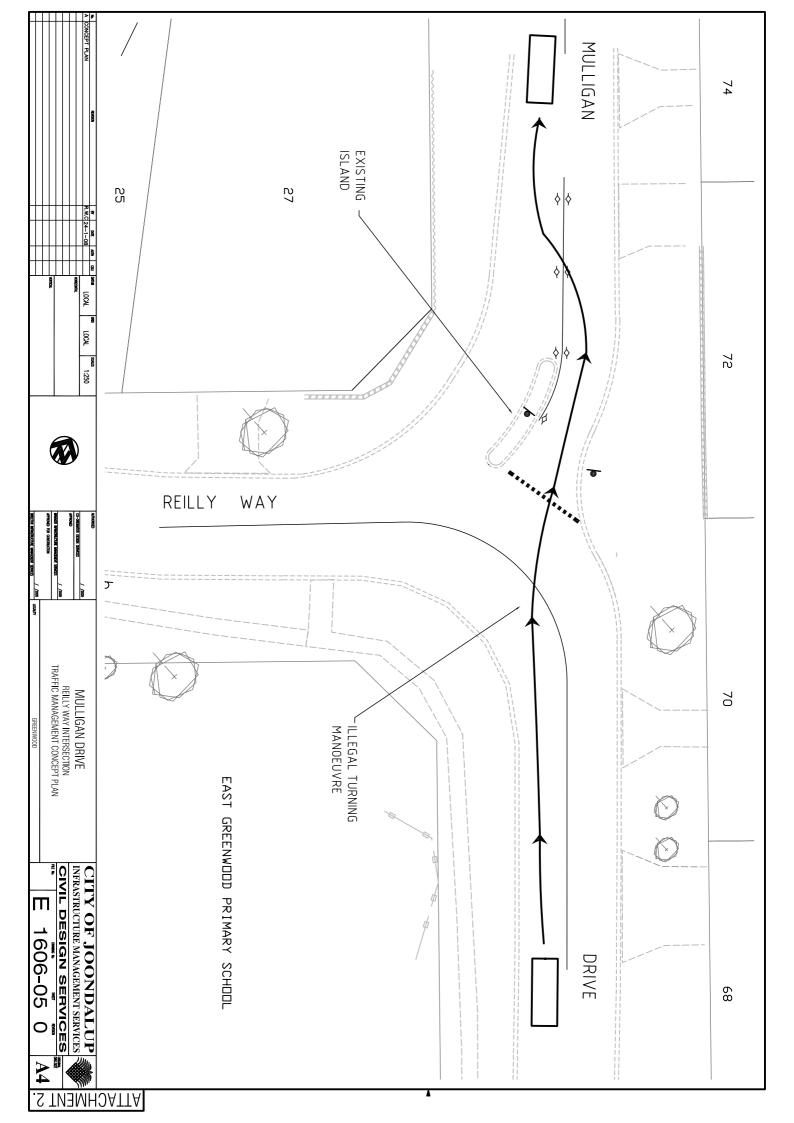

90 Boas Ave, Joondalup WA 6027 PO Box 21, Joondalup WA 6919 Ph: 08 9400 4000 Fax: 08 9300 1383 info@joondalup.wa.gov.au www.joondalup.wa.gov.au

## Scale(A4):1:2500

## 19 February 2008

DISCLAIMER: While every care is taken to ensure the accuracy of this data, the City of Joondalup makes no representations or warranties about its accuracy, completeness or suitability for any particular purpose and disclaims all liability for all expenses, losses, damages and costs which you might incur as a result of the data being inaccurate or incomplete in any way and for any reason.

## ATTACHMENT 3 INTERSECTION OF MULLIGAN DRIVE AND REILLY WAY LOCATION PLAN