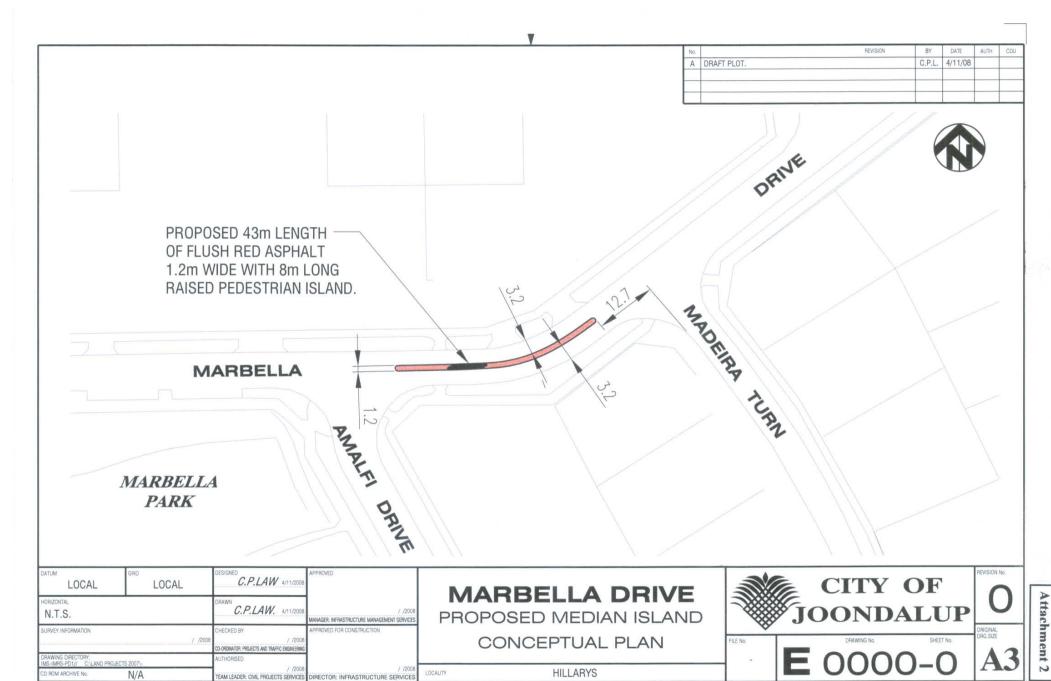

90 Boas Ave, Joondalup WA 6027 PO Box 21, Joondalup WA 6919 Ph: 08 9400 4000 Fax: 08 9300 1383 info@joondalup.wa.gov.au www.joondalup.wa.gov.au

Scale(A4):1:4000

Date: 12 November 2008

DISCLAIMER: While every care is taken to ensure the accuracy of this data, the City of Joondalup makes no representations or warranties about its accuracy, completeness or suitability for any particular purpose and disclaims all liability for all expenses, losses, damages and costs which you might incur as a result of the data being inaccurate or incomplete in any way and for any reason.

LOCALITY PLAN
AMALFI DRIVE AND MARBELLA DRIVE
HILLARYS



A