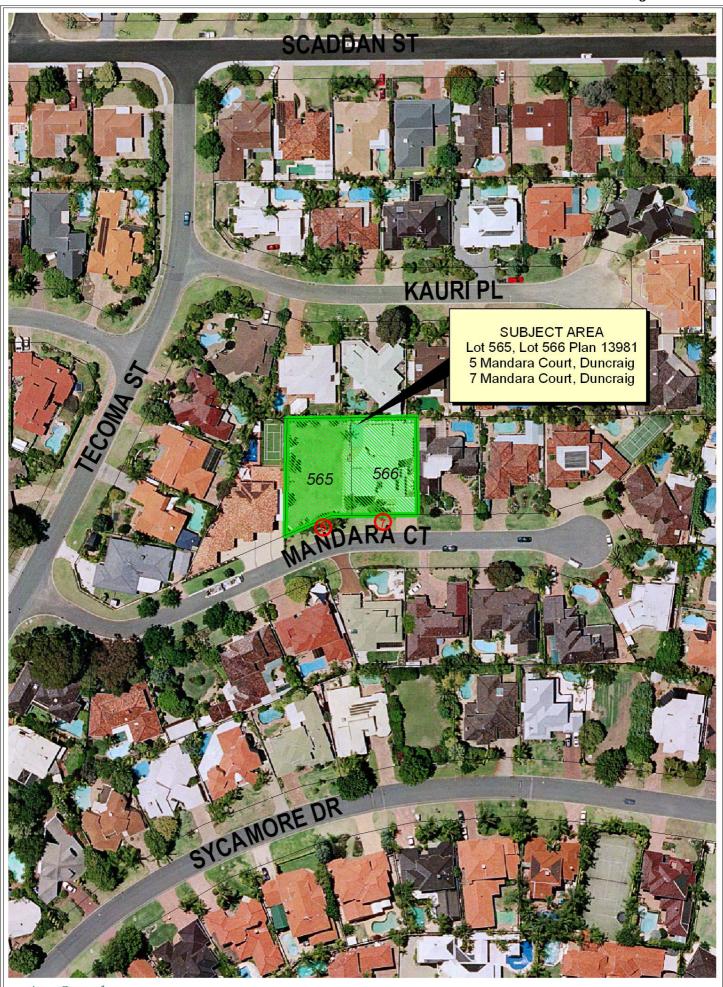

Attachment No. Page No. 1 **SCADDAN ST** KAURI PL SUBJECT AREA Lot 565, Lot 566 Plan 13981 5 Mandara Court, Duncraig 7 Mandara Court, Duncraig 566 565 WANDARA CT SYCAMOREDR City of Joondalup Digital Topography : DLI October 2002 Digital Photography: DLI December 2006 Prepared by City of Joondalup: 190308 - djt