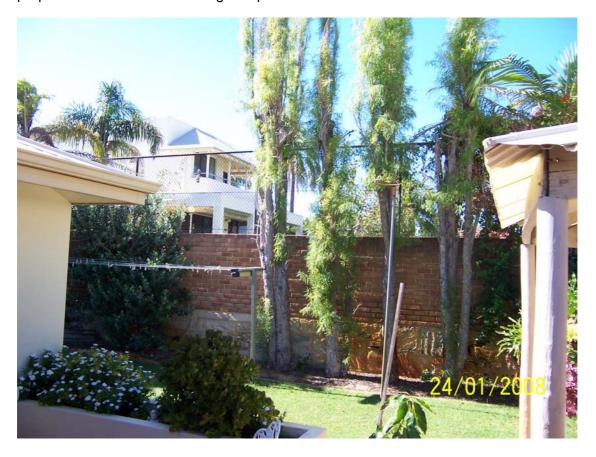

Photo 2 – View looking south from Lot 562 (4) Kauri Place, Duncraig (adjoining affected property). The proposed addition will appear as high as the existing tennis court fence.