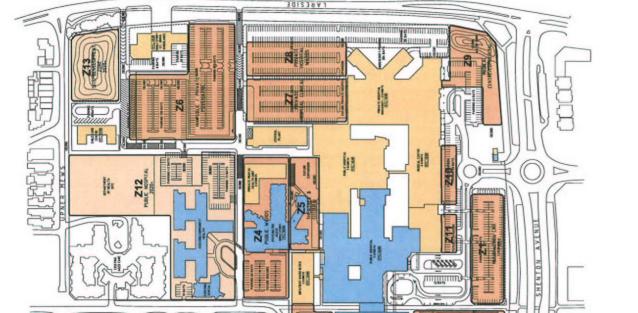

Attachment 4 Page 1 of 2

| OPOSED MA                           | Z1 MULTI-U<br>850 CAR                                                                 | ZZ EDUCAT<br>PARKING<br>BASEME                                                                                        | S3 WARD EX<br>SUPPORT<br>PARKING                                                    | Z4 PUBLIC<br>PLUS 2 E<br>REQUIR<br>PSYCHU                                                                                                                           | ZS 2 LEVELS DAY PRO / SUPPOR                                                                                                               | Z6 PROVIDI<br>PSYCHU<br>PARKIN                                                                 | Z7 PRIVATE<br>CLINICA<br>PARKIN                                                                                           | Z8 PRIVATE<br>EXTENS<br>SEE Z7.                                                             | 29 3 LEVEL<br>EXPANS<br>RETENT                                                                            | Z10 IMAGING PARKING.                            | Z11 EMERGENCY<br>NO PARKING                           | Z12 POTENT<br>CAMPUS<br>RELOCA                                                                                 | Z13 POTENT<br>WITH ST                                                            | NOTE PARKING<br>DEMANG<br>(SKM TR                                                                                                 |
|-------------------------------------|---------------------------------------------------------------------------------------|-----------------------------------------------------------------------------------------------------------------------|-------------------------------------------------------------------------------------|---------------------------------------------------------------------------------------------------------------------------------------------------------------------|--------------------------------------------------------------------------------------------------------------------------------------------|------------------------------------------------------------------------------------------------|---------------------------------------------------------------------------------------------------------------------------|---------------------------------------------------------------------------------------------|-----------------------------------------------------------------------------------------------------------|-------------------------------------------------|-------------------------------------------------------|----------------------------------------------------------------------------------------------------------------|----------------------------------------------------------------------------------|-----------------------------------------------------------------------------------------------------------------------------------|
| PROPOSED MASTER PLAN ZONING OF IONS | MULTI-LEVEL CAR PARK - BASEMENT + 4 LEVELS.<br>850 CAR BAYS, BASEMENT LINK TO ZONE 2. | EDUCATION CENTRE - 2 TEACHING LEVELS, CAR<br>PARKING TO GROUND AND LEVEL 1, 130 CAR BAYS.<br>BASEMENT LINK TO ZONE 1. | WARD EXTENSION - 3 LEVELS TO INCLUDE SUPPORT AT GROUND LEVEL + 40 BEDS. NO PARKING. | PUBLIC HOSPITAL WARDS - 2 LEVELS OF WARDS PUBS 2 BASEMENT LEVELS FOR 380 CARS. REQUIRES RELOCATION OF PUBLIC & PRIVATE PSYCHAITRIC HOSPITAL STO ZONE 6 OR OFF SITE. | 2 LEVELS TO PROVIDE OPERATING THEATRES &<br>DAY PROCEDURE EXPANSION PLUS LOADING DOCK<br>SUPPORT EXPANSION TO GROUND LEVEL. NO<br>PARKING. | PROVIDE NEW 2 LEVEL PUBLIC & PRIVATE PSYCHIATRIC HOSPITALS PLUS BASEMENT PARKING FOR 150 CARS. | PRIVATE HOSPITAL - PROVIDE 2 LEVELS OF<br>CLINICAL SPACE PLUS 2 BASEMENT LEVELS FOR<br>PARKING, 450 CARS BETWEEN 27 & 28. | PRIVATE HOSPITAL - 3 LEVEL INPATIENT WARD EXTENSION PLUS 2 BASEMENT LEVELS PARKING. SEE 27. | 3 LEVEL MEDICAL CENTRE & COMMERCIAL.<br>EXPANSION WITH SUB-BASEMENT STORAWATER<br>RETENTION, NO PARIGING. | MAGING EXPANSION - GROUND LEVEL, NO<br>PARKING. | EMERGENCY DEPT, EXPANSION - GROUND LEVEL. NO PARKING. | POTENTIAL POST 2020 JOONDALUP HEALTH CAMPUS DEVELOPMENT ZONE REQUIRES RELOCATION OF COMMUNITY HEALTH & DENTAL. | POTENTIAL POST 2020 SITE DEVELOPMENT ZONE WITH STORMWATER RETENTION AT BASEMENT. | PARKING MUMBERS BASED ON CONSTRAINED<br>DEMAND MODEL PROVIDING 2960 ON-SITE BAYS<br>SKM TRAFFIC & TRANSPORT ASSESSMENT SEPT<br>ON |