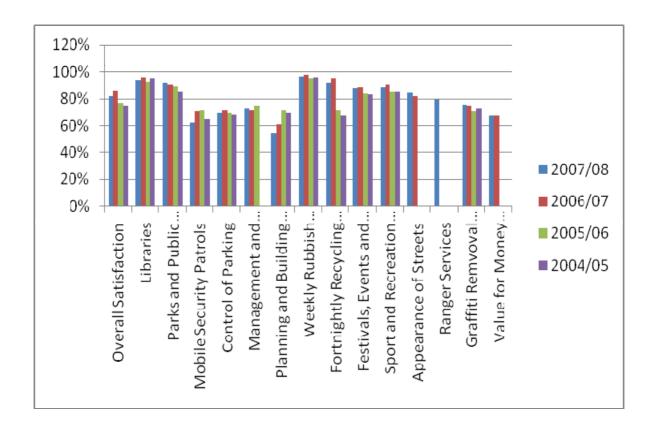

## COMMUNITY SATISFACTION RESULTS 2007/09 INCLUDING COMPARISONS WITH PREVIOUS YEARS RESULTS

| Service/Activity                                    | 2007/08 | 2006/07  | 2005/06         | 2004/05         |
|-----------------------------------------------------|---------|----------|-----------------|-----------------|
| Overall Satisfaction                                | 81.9%   | 86%      | 77%             | 75%             |
| Libraries                                           | 93.7%   | 96%      | 93%             | 95%             |
| Parks and Public Open Spaces                        | 91.9%   | 91%      | 89%             | 85%             |
| Mobile Security Patrols                             | 62.3%   | 71%      | 72%             | 65%             |
| Control of Parking                                  | 69.4%   | 72%      | 69%             | 68%             |
| Management and Control of Traffic<br>on Local Roads | 72.9%   | 72%      | 75%             |                 |
| Planning and Building Approvals                     | 54.8%   | 61%      | 72%             | 70%             |
| Weekly Rubbish Collections                          | 96.3%   | 98%      | 95%             | 96%             |
| Fortnightly Recycling Services                      | 91.9%   | 95%      | 72%             | 67%             |
| Festivals, Events and Cultural<br>Activities        | 87.6%   | 88%      | 84%             | 83%             |
| Sport and Recreation Centres                        | 88.5%   | 91%      | 85%             | 85%             |
| Appearance of Streets                               | 84.2%   | 82%      | Not<br>measured | Not<br>measured |
| Ranger Services                                     | 79.6%   | Not      | Not             | Not             |
|                                                     |         | measured | measured        | measured        |
| Graffiti Removal Services                           | 75.4%   | 75%      | 71%             | 73%             |
| Value for Money from Rates                          | 67.5%   | 67%      | Not<br>measured | Not<br>measured |