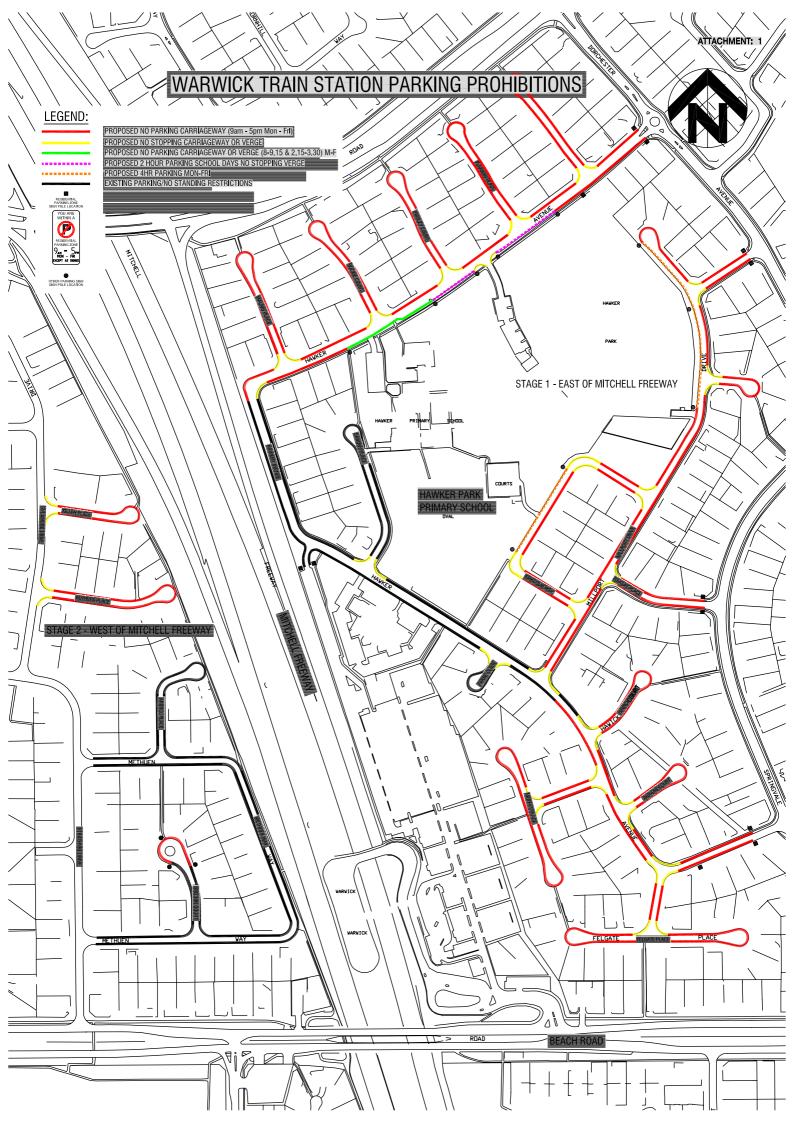

| Street Address                     | Approve  | Object   | Comments                                                                                                 |
|------------------------------------|----------|----------|----------------------------------------------------------------------------------------------------------|
| 2 Arran Court                      | <i>√</i> |          |                                                                                                          |
| 3B Arran Court                     |          | <b>√</b> | Train station should be extended.                                                                        |
| OB / tirdir Court                  |          |          | Residents signed both A and B. Paid parking should be                                                    |
| 4 Arran Court                      | ✓        | ✓        | introduced in the area.                                                                                  |
| <b>5 A A A B B B B B B B B B B</b> |          |          | Agree in principle but object on the grounds that resident                                               |
| 5A Arran Court                     |          | <b>√</b> | parking permits are needed.  Allowances need to be made for visitors and                                 |
|                                    |          |          | tradespeople. Suggest having a 4 hour parking                                                            |
| 6 Arran Court                      |          | ✓        | restriction.                                                                                             |
|                                    |          |          | Resident has concerns relating to commuter parking.                                                      |
| 7 Arran Court                      |          | <b>√</b> | Suggest negotiation with the local church to use their car park.                                         |
| 8 Arran Court                      | <b>√</b> | •        | pair.                                                                                                    |
| 3 Brechin Court                    | <b>→</b> |          |                                                                                                          |
| 5A Brechin Court                   | <b>√</b> |          |                                                                                                          |
| 6 Brechin Court                    | <b>√</b> |          |                                                                                                          |
| 7 Brechin Court                    | <b>√</b> |          |                                                                                                          |
| 10 Brechin Court                   | <b>√</b> |          | Part A                                                                                                   |
| 12 Brechin Court                   | <b>√</b> |          | FallA                                                                                                    |
| 2 Buckie Court                     | <b>√</b> |          |                                                                                                          |
| 2 Duckie Court                     | *        |          |                                                                                                          |
| 4 Buckie Court                     |          | <b>√</b> | The prohibitions are too broad. Resident permits should be issued and prohibition should include verges. |
| 5 Buckie Court                     | <b>√</b> | •        | be issued and prombition should include verges.                                                          |
| 6 Buckie Court                     | <b>→</b> |          | School parking is also an issue.                                                                         |
| 7 Buckie Court                     | <b>√</b> |          | School parking is also all issue.                                                                        |
| 9 Buckie Court                     | <b>→</b> |          | Part A                                                                                                   |
| 10 Buckie Court                    | <i>'</i> |          | TattA                                                                                                    |
| 11 Buckie Court                    | <b>→</b> |          |                                                                                                          |
| 12 Buckie Court                    | •        | <b>√</b> | Parking could be provided on Hawker Avenue.                                                              |
| 10 Carluke Place                   | <b>√</b> | •        | Tarking could be provided of Flawker Avenue.                                                             |
| 5 Coll Place                       | •        | <b>√</b> | Proposal will inconvenience resdients.                                                                   |
| 3 Con Flace                        |          | *        | Strongly object to 4 hour parking at the north end of                                                    |
| 7 Coll Place                       |          | ✓        | Millport Drive.                                                                                          |
| 4 Fairisle Place                   | ✓        |          |                                                                                                          |
| O Falling Bloom                    |          |          | Strongly object to 4 hour parking at Millport Drive and                                                  |
| 6 Fairisle Place                   |          | <b>√</b> | Fairisle Place.                                                                                          |
| 8 Fairisle Place                   |          | ✓        | Object to parking at Hawker Park.                                                                        |
| 3 Farne Close                      |          | <b>✓</b> | There should be no parking allowed within 700m from the train station.                                   |
| o i dille olose                    |          | •        |                                                                                                          |
| 4 Farne Close                      |          | <b>✓</b> | There should be no parking allowed within 700m from the train station. Extend prohibition to verges      |
| TT diffe close                     |          | •        | Never had parking problems. The verge area is needed                                                     |
| 1 Felgate Place                    |          | ✓        | for parking by relatives.                                                                                |
| 2 Felgate Place                    | ✓        |          |                                                                                                          |
| 3 Felgate Place                    | ✓        |          |                                                                                                          |
| 7 Felgate Place                    |          | ✓        | Too many signs. Needs residential permits.                                                               |
| 9 Felgate Place                    |          | ✓        | Too many signs. Needs residential permits.                                                               |
| 10A Felgate Place                  | ✓        |          |                                                                                                          |
| 10B Felgate Place                  | ✓        |          |                                                                                                          |
| 44 Falmoto Blo                     |          |          | Too many signs. Needs residential permits or 2 hour                                                      |
| 11 Felgate Place                   |          | <b>√</b> | parking restriction.                                                                                     |
| 16 Felgate Place                   |          | <b>√</b> | The parking does not cause inconvenience.                                                                |
| 18 Felgate Place                   | ✓        | <u> </u> | SIGNED KAMMENDALEA                                                                                       |

| Street Address                  | Approve    | Object   | Comments                                                                                                |
|---------------------------------|------------|----------|---------------------------------------------------------------------------------------------------------|
| 19 Felgate Place                |            | √        | Limit signs and allow resident parking.                                                                 |
| 20 Felgate Place                | <b>√</b>   |          | Entitle orgine and allow resident partiting.                                                            |
| 21 Felgate Place                | ,          | <b>√</b> | Do not want signs.                                                                                      |
| 23 Felgate Place                | <b>√</b>   | -        | Do not want digno.                                                                                      |
| 8 Flannan Place                 | <i>,</i> ✓ |          |                                                                                                         |
| 11 Flannan Place                | ·          |          |                                                                                                         |
| 12 Flannan Place                | <i>,</i>   |          |                                                                                                         |
| 1 Hawick Court                  | <i>√</i>   |          | Allow resident parking.                                                                                 |
| T Tawlor Court                  | ,          |          | Resident signed both A and B. It is up to Local and State                                               |
| 3 Hawick Court                  | ✓          | ✓        | Government to solve the problem.                                                                        |
| 6 Hawick Court                  | ✓          |          |                                                                                                         |
| 8 Hawick Court                  | ✓          |          |                                                                                                         |
| 11 Hawick Court                 | ✓          |          |                                                                                                         |
| 3 Hawker Avenue                 | ✓          |          |                                                                                                         |
| 5 Hawker Avenue                 | ✓          | ✓        | Resident signed both A and B. Do not want signs.                                                        |
| 6 Hawker Avenue                 | ✓          |          |                                                                                                         |
| 8 Hawker Avenue                 | ✓          |          |                                                                                                         |
| 9 Hawker Avenue                 | ✓          |          |                                                                                                         |
| 16 Hawker Avenue                | ✓          |          |                                                                                                         |
| 17A Hawker Avenue               |            |          |                                                                                                         |
| (The Occupier)                  | <b>√</b>   |          |                                                                                                         |
| 17B Hawker Avenue               | ✓          |          |                                                                                                         |
| 28 Hawker Avenue                | ✓          |          |                                                                                                         |
| 30 Hawker Avenue                | ✓          |          |                                                                                                         |
| 32 Hawker Avenue                | ✓          |          | A to                                                                                                    |
|                                 |            |          | Agree to no parking within 700m of train station (remove existing parking allowances on Hawker Avenue). |
| 36 Hawker Avenue                |            | ✓        | Prohibition to include verges.                                                                          |
| 27 Havden Avenue                |            | ,        | Wishes to park on verge in front of home. Supply                                                        |
| 37 Hawker Avenue                | ,          | ✓        | resident permits.                                                                                       |
| 39 Hawker Avenue                | <b>√</b>   |          |                                                                                                         |
| 41 Hawker Avenue Hawker Park    | ✓          |          |                                                                                                         |
| Primary School                  | <b>✓</b>   |          |                                                                                                         |
| 55A Hawker Avenue               |            |          | Does not agree there is a safety issue in relation to                                                   |
| (The Occupier)                  |            | ✓        | parked vehicles.                                                                                        |
| 59 Hawker Avenue                | ✓          |          |                                                                                                         |
| 61 Hawker Avenue                |            | ✓        | Prohibit parking outside residents home on Hawker Avenue.                                               |
| OT HAWKEL AVEILUE               |            | •        | Resident signed both A and B. No parking on Hawker                                                      |
| 63 Hawker Avenue                | ✓          | ✓        | Avenue and Sanday Place.                                                                                |
| 05.11                           |            |          | Resident signed both A and B. No parking on Hawker                                                      |
| 65 Hawker Avenue                | ✓          | <b>√</b> | Avenue.                                                                                                 |
| 71 Hawker Avenue                |            | ✓        | No parking should be permitted on Hawker Avenue.                                                        |
| 72 Hawker Avenue                | <b>√</b>   |          |                                                                                                         |
| 73 Hawker Avenue                | <b>√</b>   |          |                                                                                                         |
| 75 Hawker Avenue                | ✓          |          |                                                                                                         |
| 77 Hawker Avenue                | ✓          |          |                                                                                                         |
| 78 Hawker Avenue                | ✓          |          |                                                                                                         |
| 78 Hawker Avenue (The Occupier) | <b>√</b>   |          |                                                                                                         |
| 80 Hawker Avenue                | <b>√</b>   |          |                                                                                                         |
| 82 Hawker Avenue                | <b>✓</b>   |          |                                                                                                         |
|                                 |            |          |                                                                                                         |
| 94 Hawker Avenue                | √<br>./    |          |                                                                                                         |
| 101 Hawker Avenue               | ✓          |          |                                                                                                         |

| Street Address    | Approve  | Object   | Comments                                                                                                 |
|-------------------|----------|----------|----------------------------------------------------------------------------------------------------------|
| 107 Hawker Avenue | ✓        |          |                                                                                                          |
| 107 Hawker Avenue |          |          |                                                                                                          |
| (The Occupier)    | ✓        |          |                                                                                                          |
| 108 Hawker Avenue | ✓        |          |                                                                                                          |
| 3 Killen Place    | ✓        |          |                                                                                                          |
| 4 Killen Place    | ✓        |          |                                                                                                          |
| 5 Killen Place    | ✓        |          |                                                                                                          |
| 5A Killen Place   | ✓        |          |                                                                                                          |
| 6 Killen Place    |          | ✓        | There is no issue with vehicle parked in the street presently. Review prohibitions after 12 - 24 months. |
| 8 Killen Place    |          | ✓        | Concerned about availability of visitor parking.                                                         |
| 5 Kirkcolm Way    | ✓        |          |                                                                                                          |
| 6 Kirkcolm Way    | ✓        |          |                                                                                                          |
| 6 Kirkcolm Way    |          |          |                                                                                                          |
| (The Occupier)    | <b>√</b> |          |                                                                                                          |
| 7 Kirkcolm Way    | <b>√</b> |          |                                                                                                          |
| 8 Kirkcolm Way    | <b>√</b> |          |                                                                                                          |
| 10 Kirkcolm Way   |          | ✓        | Does not have issue with vehicle parking.                                                                |
| 12 Kirkcolm Way   | <b>√</b> |          |                                                                                                          |
| 14 Kirkcolm Way   |          | ✓        | Does not have issue with vehicle parking.                                                                |
| 1 Mallaig Place   | ✓        |          |                                                                                                          |
| 5 Mallaig Place   | <b>√</b> |          |                                                                                                          |
| 6 Mallaig Place   |          | ✓        | Prefer 2 hour parking to allow for visitors.                                                             |
| 7 Mallaig Place   |          | ✓        | Object as the street is used to park our vehicles.                                                       |
| 8 Mallaig Place   | <b>√</b> |          |                                                                                                          |
| 9 Mallaig Place   | ✓        |          |                                                                                                          |
| 10 Mallaig Place  | ✓        |          |                                                                                                          |
| 11A Mallaig Place | ✓        | ✓        | Resident signed both A and B.                                                                            |
| 11B Mallaig Place |          | ✓        | Allow resident parking.                                                                                  |
| 12 Mallaig Place  | ✓        |          |                                                                                                          |
| 1 Millport Drive  | ✓        |          |                                                                                                          |
| 6 Millport Drive  | ✓        |          |                                                                                                          |
| 7 Millport Drive  | ✓        |          |                                                                                                          |
|                   |          |          | Prohibitions are only needed around the school. Commuters should be allowed to park on the street to     |
| 8 Millport Drive  |          | ✓        | access the train station.                                                                                |
| 10 Millport Drive | ✓        |          |                                                                                                          |
| 11 Millport Drive |          | ✓        | Agree to proposal but use coloured linemarking instead of signs.                                         |
| 20 Millport Drive | <b>√</b> |          |                                                                                                          |
| 22 Millport Drive | ✓        |          |                                                                                                          |
| 26 Millport Drive | ✓        |          |                                                                                                          |
| 30 Millport Drive | ✓        |          |                                                                                                          |
| 42 Millport Drive | ✓        |          |                                                                                                          |
| 48 Millport Drive | ✓        | ✓        | Resident signed both A and B.                                                                            |
| 50 Millport Drive | ✓        |          |                                                                                                          |
| 2 Moffat Place    | ✓        |          |                                                                                                          |
| 3 Moffat Place    |          | ✓        | Implement prohibitions in dangerous areas only. Parking needs to be allowed for residents and visitors.  |
| 4 Moffat Place    | ✓        |          |                                                                                                          |
| 7 Moffat Place    |          | ✓        | Require 24 hour prohibition.                                                                             |
| 8 Moffat Place    |          | <b>√</b> | Restrict parking for 4 hours to allow for visitors and tradespeople.                                     |