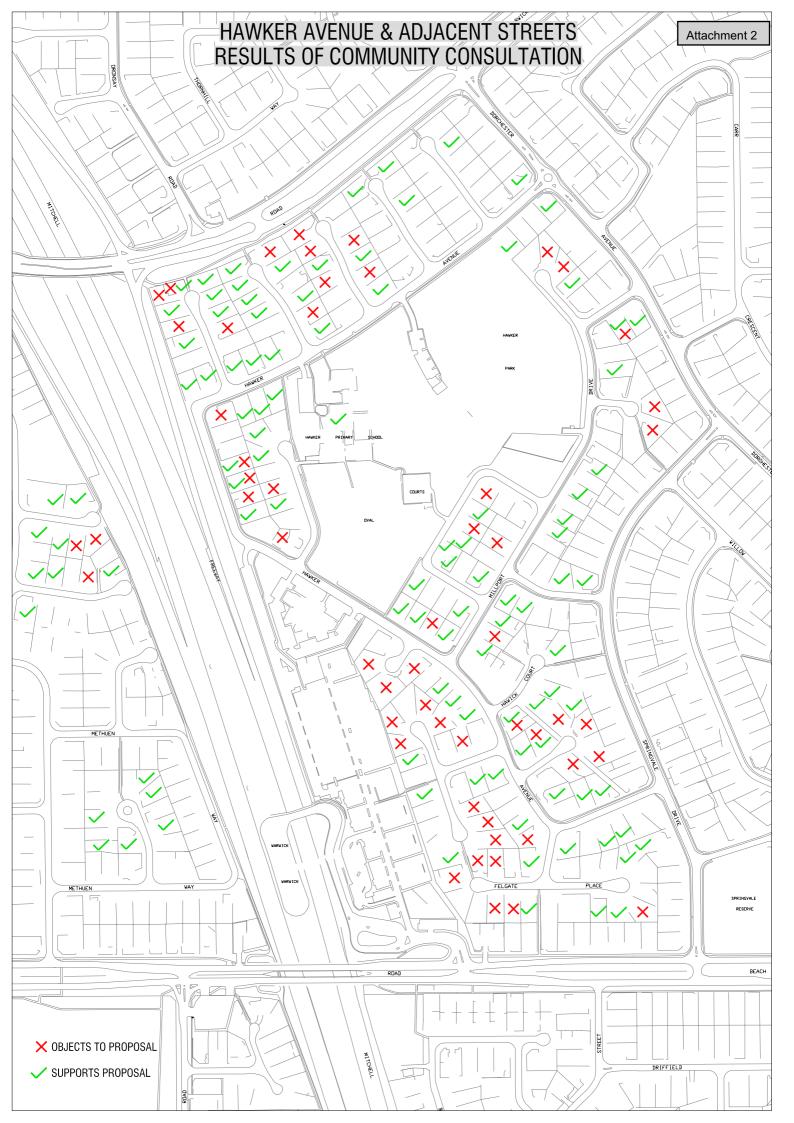

| Street Address                     | Approve  | Object   | Comments                                                                                                 |
|------------------------------------|----------|----------|----------------------------------------------------------------------------------------------------------|
| 2 Arran Court                      | <i>√</i> |          |                                                                                                          |
| 3B Arran Court                     |          | <b>√</b> | Train station should be extended.                                                                        |
| OB / tirdir Court                  |          |          | Residents signed both A and B. Paid parking should be                                                    |
| 4 Arran Court                      | ✓        | ✓        | introduced in the area.                                                                                  |
| <b>5 A A A B B B B B B B B B B</b> |          |          | Agree in principle but object on the grounds that resident                                               |
| 5A Arran Court                     |          | <b>√</b> | parking permits are needed.  Allowances need to be made for visitors and                                 |
|                                    |          |          | tradespeople. Suggest having a 4 hour parking                                                            |
| 6 Arran Court                      |          | ✓        | restriction.                                                                                             |
|                                    |          |          | Resident has concerns relating to commuter parking.                                                      |
| 7 Arran Court                      |          | <b>√</b> | Suggest negotiation with the local church to use their car park.                                         |
| 8 Arran Court                      | <b>√</b> | •        | pair.                                                                                                    |
| 3 Brechin Court                    | <b>→</b> |          |                                                                                                          |
| 5A Brechin Court                   | <b>√</b> |          |                                                                                                          |
| 6 Brechin Court                    | <b>√</b> |          |                                                                                                          |
| 7 Brechin Court                    | <b>√</b> |          |                                                                                                          |
| 10 Brechin Court                   | <b>√</b> |          | Part A                                                                                                   |
| 12 Brechin Court                   | <b>√</b> |          | FallA                                                                                                    |
| 2 Buckie Court                     | <b>√</b> |          |                                                                                                          |
| 2 Duckie Court                     | *        |          |                                                                                                          |
| 4 Buckie Court                     |          | <b>√</b> | The prohibitions are too broad. Resident permits should be issued and prohibition should include verges. |
| 5 Buckie Court                     | <b>√</b> | •        | be issued and prombition should include verges.                                                          |
| 6 Buckie Court                     | <b>→</b> |          | School parking is also an issue.                                                                         |
| 7 Buckie Court                     | <b>√</b> |          | School parking is also all issue.                                                                        |
| 9 Buckie Court                     | <b>→</b> |          | Part A                                                                                                   |
| 10 Buckie Court                    | <i>'</i> |          | TattA                                                                                                    |
| 11 Buckie Court                    | <b>→</b> |          |                                                                                                          |
| 12 Buckie Court                    | •        | <b>√</b> | Parking could be provided on Hawker Avenue.                                                              |
| 10 Carluke Place                   | <b>√</b> | •        | Tarking could be provided of Flawker Avenue.                                                             |
| 5 Coll Place                       | •        | <b>√</b> | Proposal will inconvenience resdients.                                                                   |
| 3 Con Flace                        |          | *        | Strongly object to 4 hour parking at the north end of                                                    |
| 7 Coll Place                       |          | ✓        | Millport Drive.                                                                                          |
| 4 Fairisle Place                   | ✓        |          |                                                                                                          |
| O Falling Bloom                    |          |          | Strongly object to 4 hour parking at Millport Drive and                                                  |
| 6 Fairisle Place                   |          | <b>√</b> | Fairisle Place.                                                                                          |
| 8 Fairisle Place                   |          | ✓        | Object to parking at Hawker Park.                                                                        |
| 3 Farne Close                      |          | <b>✓</b> | There should be no parking allowed within 700m from the train station.                                   |
| o i dille olose                    |          | •        |                                                                                                          |
| 4 Farne Close                      |          | <b>✓</b> | There should be no parking allowed within 700m from the train station. Extend prohibition to verges      |
| TT diffe close                     |          | •        | Never had parking problems. The verge area is needed                                                     |
| 1 Felgate Place                    |          | ✓        | for parking by relatives.                                                                                |
| 2 Felgate Place                    | ✓        |          |                                                                                                          |
| 3 Felgate Place                    | ✓        |          |                                                                                                          |
| 7 Felgate Place                    |          | ✓        | Too many signs. Needs residential permits.                                                               |
| 9 Felgate Place                    |          | ✓        | Too many signs. Needs residential permits.                                                               |
| 10A Felgate Place                  | ✓        |          |                                                                                                          |
| 10B Felgate Place                  | ✓        |          |                                                                                                          |
| 44 Falmoto Blo                     |          |          | Too many signs. Needs residential permits or 2 hour                                                      |
| 11 Felgate Place                   |          | <b>√</b> | parking restriction.                                                                                     |
| 16 Felgate Place                   |          | <b>√</b> | The parking does not cause inconvenience.                                                                |
| 18 Felgate Place                   | ✓        | <u> </u> | SIGNED KAMMENDALEA                                                                                       |

| Street Address                  | Approve    | Object   | Comments                                                                                                |
|---------------------------------|------------|----------|---------------------------------------------------------------------------------------------------------|
| 19 Felgate Place                |            | √        | Limit signs and allow resident parking.                                                                 |
| 20 Felgate Place                | <b>√</b>   |          | Entitle orgine and allow resident partiting.                                                            |
| 21 Felgate Place                | ,          | <b>√</b> | Do not want signs.                                                                                      |
| 23 Felgate Place                | <b>√</b>   | -        | Do not want digno.                                                                                      |
| 8 Flannan Place                 | <i>,</i> ✓ |          |                                                                                                         |
| 11 Flannan Place                | ·          |          |                                                                                                         |
| 12 Flannan Place                | <i>,</i>   |          |                                                                                                         |
| 1 Hawick Court                  | <i>√</i>   |          | Allow resident parking.                                                                                 |
| T Tawlor Court                  | ,          |          | Resident signed both A and B. It is up to Local and State                                               |
| 3 Hawick Court                  | ✓          | ✓        | Government to solve the problem.                                                                        |
| 6 Hawick Court                  | ✓          |          |                                                                                                         |
| 8 Hawick Court                  | ✓          |          |                                                                                                         |
| 11 Hawick Court                 | ✓          |          |                                                                                                         |
| 3 Hawker Avenue                 | ✓          |          |                                                                                                         |
| 5 Hawker Avenue                 | ✓          | ✓        | Resident signed both A and B. Do not want signs.                                                        |
| 6 Hawker Avenue                 | ✓          |          |                                                                                                         |
| 8 Hawker Avenue                 | ✓          |          |                                                                                                         |
| 9 Hawker Avenue                 | ✓          |          |                                                                                                         |
| 16 Hawker Avenue                | ✓          |          |                                                                                                         |
| 17A Hawker Avenue               |            |          |                                                                                                         |
| (The Occupier)                  | <b>√</b>   |          |                                                                                                         |
| 17B Hawker Avenue               | ✓          |          |                                                                                                         |
| 28 Hawker Avenue                | ✓          |          |                                                                                                         |
| 30 Hawker Avenue                | ✓          |          |                                                                                                         |
| 32 Hawker Avenue                | ✓          |          | A to                                                                                                    |
|                                 |            |          | Agree to no parking within 700m of train station (remove existing parking allowances on Hawker Avenue). |
| 36 Hawker Avenue                |            | ✓        | Prohibition to include verges.                                                                          |
| 27 Havden Avenue                |            | ,        | Wishes to park on verge in front of home. Supply                                                        |
| 37 Hawker Avenue                | ,          | ✓        | resident permits.                                                                                       |
| 39 Hawker Avenue                | <b>√</b>   |          |                                                                                                         |
| 41 Hawker Avenue Hawker Park    | ✓          |          |                                                                                                         |
| Primary School                  | <b>✓</b>   |          |                                                                                                         |
| 55A Hawker Avenue               |            |          | Does not agree there is a safety issue in relation to                                                   |
| (The Occupier)                  |            | ✓        | parked vehicles.                                                                                        |
| 59 Hawker Avenue                | ✓          |          |                                                                                                         |
| 61 Hawker Avenue                |            | ✓        | Prohibit parking outside residents home on Hawker Avenue.                                               |
| OT HAWKEL AVEILUE               |            | •        | Resident signed both A and B. No parking on Hawker                                                      |
| 63 Hawker Avenue                | ✓          | ✓        | Avenue and Sanday Place.                                                                                |
| 05.11                           |            |          | Resident signed both A and B. No parking on Hawker                                                      |
| 65 Hawker Avenue                | ✓          | <b>√</b> | Avenue.                                                                                                 |
| 71 Hawker Avenue                |            | ✓        | No parking should be permitted on Hawker Avenue.                                                        |
| 72 Hawker Avenue                | <b>√</b>   |          |                                                                                                         |
| 73 Hawker Avenue                | <b>√</b>   |          |                                                                                                         |
| 75 Hawker Avenue                | ✓          |          |                                                                                                         |
| 77 Hawker Avenue                | ✓          |          |                                                                                                         |
| 78 Hawker Avenue                | ✓          |          |                                                                                                         |
| 78 Hawker Avenue (The Occupier) | <b>√</b>   |          |                                                                                                         |
| 80 Hawker Avenue                | <b>√</b>   |          |                                                                                                         |
| 82 Hawker Avenue                | <b>✓</b>   |          |                                                                                                         |
|                                 |            |          |                                                                                                         |
| 94 Hawker Avenue                | √<br>./    |          |                                                                                                         |
| 101 Hawker Avenue               | ✓          |          |                                                                                                         |

| Street Address    | Approve  | Object   | Comments                                                                                                 |
|-------------------|----------|----------|----------------------------------------------------------------------------------------------------------|
| 107 Hawker Avenue | ✓        |          |                                                                                                          |
| 107 Hawker Avenue |          |          |                                                                                                          |
| (The Occupier)    | ✓        |          |                                                                                                          |
| 108 Hawker Avenue | ✓        |          |                                                                                                          |
| 3 Killen Place    | ✓        |          |                                                                                                          |
| 4 Killen Place    | ✓        |          |                                                                                                          |
| 5 Killen Place    | ✓        |          |                                                                                                          |
| 5A Killen Place   | ✓        |          |                                                                                                          |
| 6 Killen Place    |          | ✓        | There is no issue with vehicle parked in the street presently. Review prohibitions after 12 - 24 months. |
| 8 Killen Place    |          | ✓        | Concerned about availability of visitor parking.                                                         |
| 5 Kirkcolm Way    | ✓        |          |                                                                                                          |
| 6 Kirkcolm Way    | ✓        |          |                                                                                                          |
| 6 Kirkcolm Way    |          |          |                                                                                                          |
| (The Occupier)    | <b>√</b> |          |                                                                                                          |
| 7 Kirkcolm Way    | <b>√</b> |          |                                                                                                          |
| 8 Kirkcolm Way    | <b>√</b> |          |                                                                                                          |
| 10 Kirkcolm Way   |          | ✓        | Does not have issue with vehicle parking.                                                                |
| 12 Kirkcolm Way   | <b>√</b> |          |                                                                                                          |
| 14 Kirkcolm Way   |          | ✓        | Does not have issue with vehicle parking.                                                                |
| 1 Mallaig Place   | ✓        |          |                                                                                                          |
| 5 Mallaig Place   | <b>√</b> |          |                                                                                                          |
| 6 Mallaig Place   |          | ✓        | Prefer 2 hour parking to allow for visitors.                                                             |
| 7 Mallaig Place   |          | ✓        | Object as the street is used to park our vehicles.                                                       |
| 8 Mallaig Place   | <b>√</b> |          |                                                                                                          |
| 9 Mallaig Place   | ✓        |          |                                                                                                          |
| 10 Mallaig Place  | ✓        |          |                                                                                                          |
| 11A Mallaig Place | ✓        | ✓        | Resident signed both A and B.                                                                            |
| 11B Mallaig Place |          | ✓        | Allow resident parking.                                                                                  |
| 12 Mallaig Place  | ✓        |          |                                                                                                          |
| 1 Millport Drive  | ✓        |          |                                                                                                          |
| 6 Millport Drive  | ✓        |          |                                                                                                          |
| 7 Millport Drive  | ✓        |          |                                                                                                          |
|                   |          |          | Prohibitions are only needed around the school. Commuters should be allowed to park on the street to     |
| 8 Millport Drive  |          | ✓        | access the train station.                                                                                |
| 10 Millport Drive | ✓        |          |                                                                                                          |
| 11 Millport Drive |          | ✓        | Agree to proposal but use coloured linemarking instead of signs.                                         |
| 20 Millport Drive | <b>√</b> |          |                                                                                                          |
| 22 Millport Drive | ✓        |          |                                                                                                          |
| 26 Millport Drive | ✓        |          |                                                                                                          |
| 30 Millport Drive | ✓        |          |                                                                                                          |
| 42 Millport Drive | ✓        |          |                                                                                                          |
| 48 Millport Drive | ✓        | ✓        | Resident signed both A and B.                                                                            |
| 50 Millport Drive | ✓        |          |                                                                                                          |
| 2 Moffat Place    | ✓        |          |                                                                                                          |
| 3 Moffat Place    |          | ✓        | Implement prohibitions in dangerous areas only. Parking needs to be allowed for residents and visitors.  |
| 4 Moffat Place    | ✓        |          |                                                                                                          |
| 7 Moffat Place    |          | ✓        | Require 24 hour prohibition.                                                                             |
| 8 Moffat Place    |          | <b>√</b> | Restrict parking for 4 hours to allow for visitors and tradespeople.                                     |