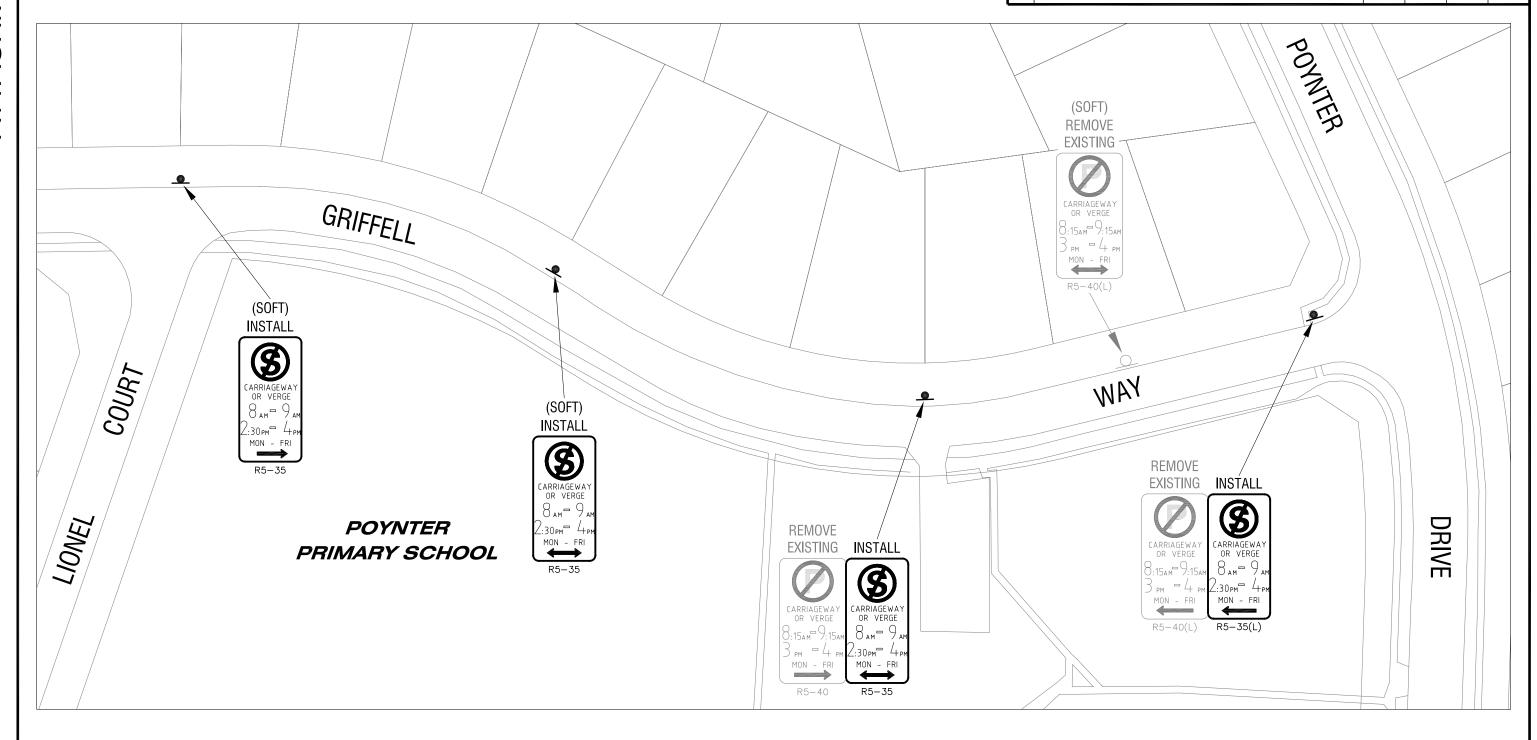

## **GRIFFELL WAY**

PARKING PROHIBITION

**DUNCRAIG** 

CITY OF JOONDALUP

FILE No.