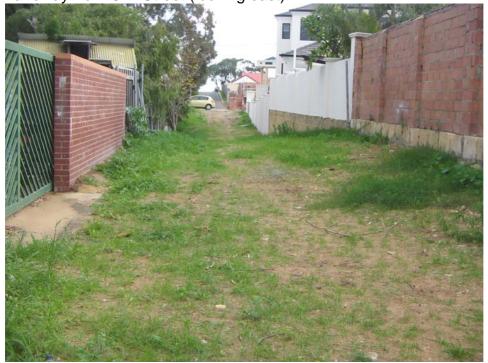

**Unconstructed Laneways in Sorrento & Marmion** 

Attachment 3

Laneway from Cliff Street (looking east)

Laneway looking west towards Cliff Street