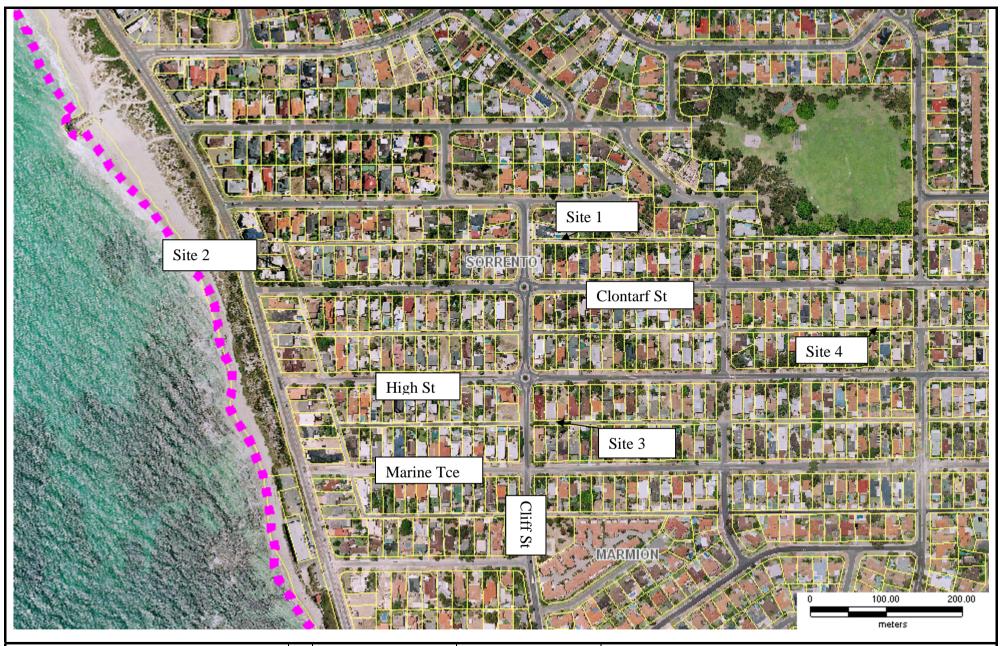

**Unconstructed Laneways in Sorrento & Marmion** 

Attachment 3

Laneway from Cliff Street (looking east)

Laneway looking west towards Cliff Street