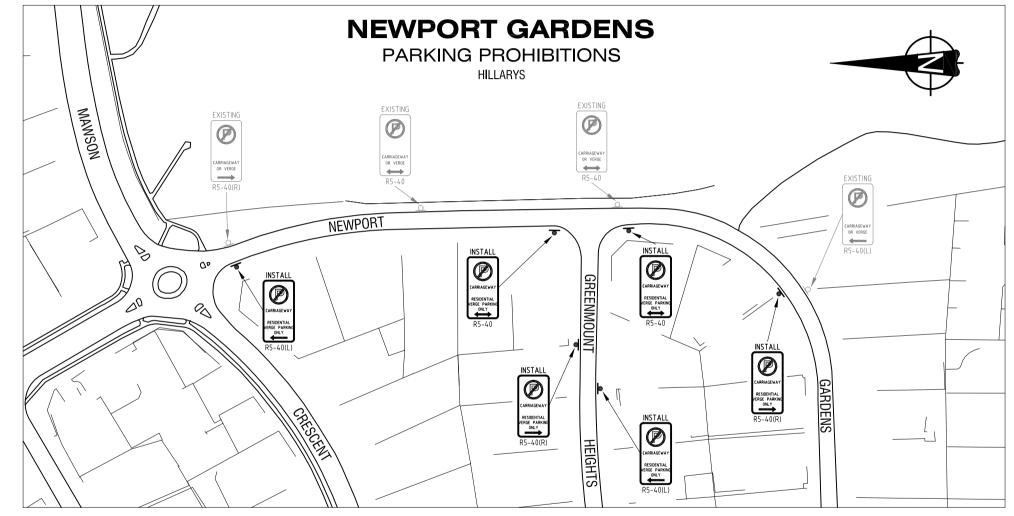

## **NEWPORT GARDENS**

PARKING PROHIBITIONS (Option 2)

FILE No. HILLARYS

CITY OF JOONDALUP

CARRIAGEWAY

RESIDENTIAL
VERGE PARKING
ONLY