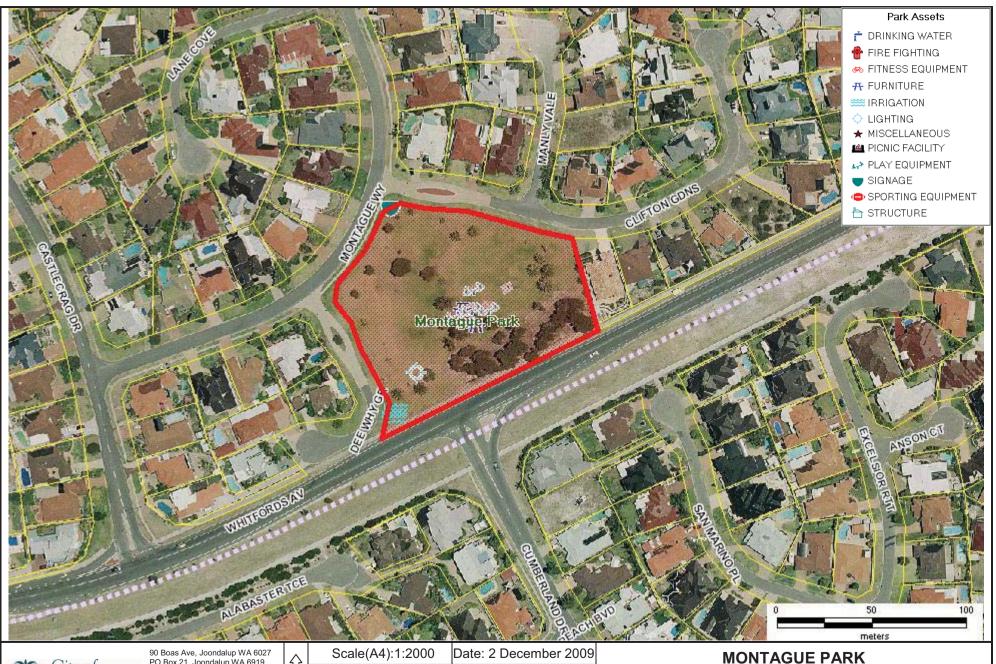

Attachment 1 General park and playground location, Montague Park, Kallaroo.

City of Joondalup WA 6027
PO Box 21, Joondalup WA 6027
PO Box 21, Joondalup WA 6919
Ph: 08 9400 4000
Fax: 08 9300 1383
info@joondalup.wa.gov.au
www.joondalup.wa.gov.au

DISCLAIMER: While every care is taken to ensure the accuracy of this data, the City of Joondalup makes no representations or warranties about its accuracy, completeness or suitability for any particular purpose and disclaims all liability for all expenses, losses, damages and costs which you might incur as a result of the data being inaccurate or incomplete in any way and for any reason.