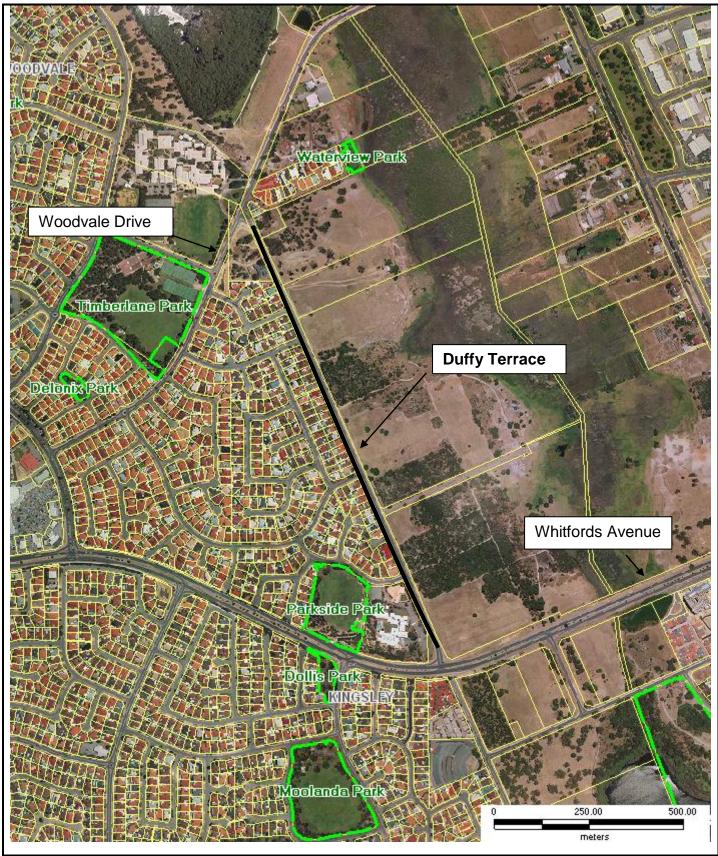

LOCALITY PLAN DUFFY TERRACE, WOODVALE

DUFFY TERRACE SPEED CUSHION LOCATIONS SCALE 1:1000

LEGEND

SECTION WHERE SPEED CUSHIONS WILL BE SITUATED

DUFFY TERRACE
TRAFFIC CALMING SPEED CUSHIONS LOCATIONS

WOODVALE